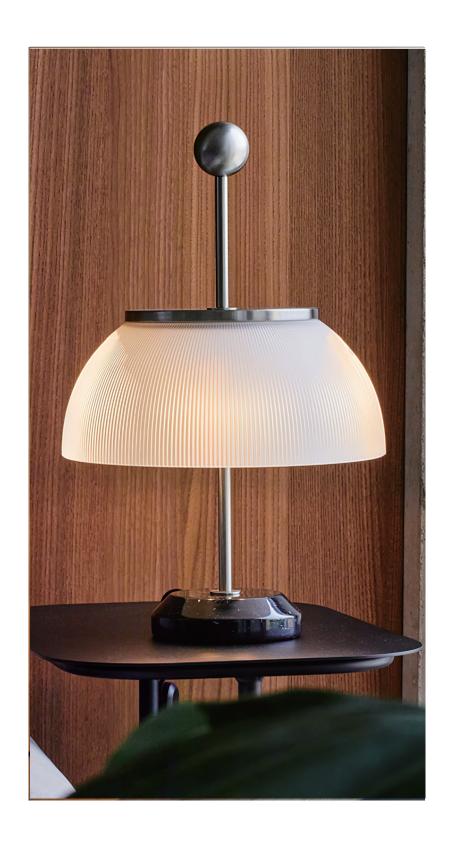

## ABOUT

The Alfa Table Lamp features raw materials such as the crystal glass, Nickel, marble and metal in its creation. The crystal glass of the lamp is used to create the lamps shade, the marble is used in the making of the lamps base as the lamp is created to have a hand tuned metal column. The base finish is in black color, glass of the lamp is crystal while the body is finished in opaque Nickel pleated.