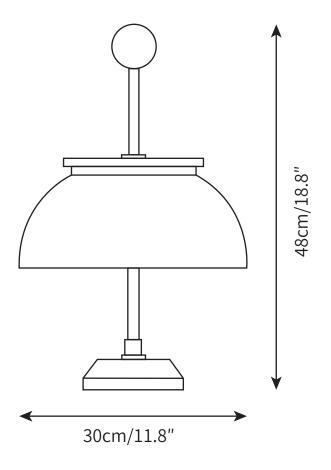

Length 130cm/3

PRODUCT SIZE

Dia 30cm x H 48cm

FITTING FINISHES

Black, Silver

SHADE COLOURS

White

Materials