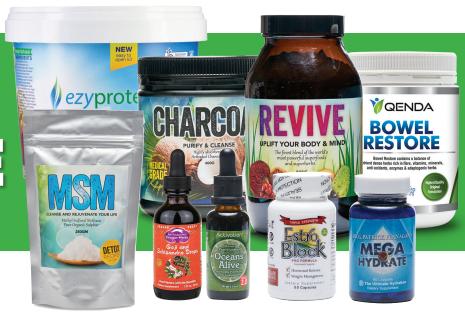

# **Initial Servings**

Start with these serving sizes and gradually build them up each day until you reach the full serving size:

- Revive: Start with 1/4 teaspoon and build up to 2 heaped teaspoons per day in spring water or in a Kick Start Smoothie.
- **Bowel Restore:** Start with 1/2 scoop in 300ml of spring water and build up to 1 scoop twice a day.
- **Activated Charcoal:** Start with 1/2 teaspoon and build up to 5 teaspoons per day, shaken up in a bottle of spring water.
- Goji & Shizandra drops: Take 1-4 full droppers a day straight into the mouth, smoothies or into a hot tea.
- Ocean's Alive: Take 1-3 full droppers a day under the tongue and hold in the mouth for 30 seconds (for best results) and swallow or add to your smoothie.
- Mega Hydrate: 2 capsules once/twice a day with a glass of spring water or smoothie
- MSM: Start with 1/4 teaspoon build up to 1 teaspoon twice a day in spring water, fresh juice or ideally lemon and water.
- Estroblock: Start with 1 capsule once a day, then after a week take 1 capsule twice a day.
- EzyProtein: 1-3 scoops a day depending on your protein requirements.

#### **PROTOCOL**

- Upon rising take a serving of Bowel Restore in spring
- 2. 30 minutes later consume a serving of **Revive** and **EzyProtein** in a Kick Start smoothie.
- 3. While consuming your smoothie take 2 capsules of **Mega Hydrate**, 1 capsule of **Estroblock** and a squirt of Ocean's Alive under the tongue.
- 4. Consume a healthy lunch.

- 5. Mid-afternoon drink the juice of a lemon, a serving of MSM and Goji and Schizandra drops in a glass of spring water.
- 6. Late afternoon or 1.5 hours before your evening meal, consume a serving of Activated Charcoal in jar of spring water.
- 7. After your evening meal take another Estroblock capsule with a small glass of spring water
- 8. Before bed consume another serving of Bowel Restore.