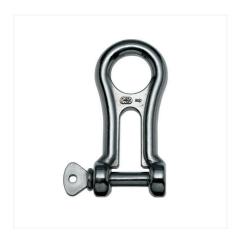

# **CHAIN GRIPPER**

## FAST ATTACHMENT FOR CHAINS | AISI 316

Innovative multipurpose connector for rapid attachment to any part of the chain.

It works great as a part of a snubber or bridle system to take the load off the windlass and/or redirect the boat while anchoring.

It can also be used to redirect chain under load.

Pin secures in place and is not fully removable to prevent loss.

It is very useful for doubling the anchor.

Two versions designed to fit chains from 5 to 13 mm. The first version is for chains from 5 to 8 mm and the second version for chains from 8 to 13 mm.

Made of high quality AISI 316 stainless steel.

Patented.