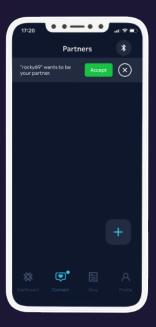

Or, you can also add partner with their unique username, a partner request will be sent.

Your partner can accept the partner request and start connecting,