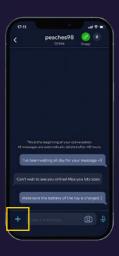

.



Or, Sign Up with Email to create an account.



To add partners go to Connect and tap on the + icon.



### **How To Sign Up And Add Partners**



Send a direct invite link to your partner via any messaging platform to easily add them in Connexion partner list.



Your partner can simply click on the direct link to accept.



Or, you can also add partner with their unique username, a partner request will be sent.



Your partner can accept the partner request and start connecting,



#### **How To Initiate Live Control**



Tap on your chat with your partner.



You partner (receiver) can accept or decline the request.



If your partner is connected to a toy, you will see a green icon.



After the request is accepted, the controlling partner will have access to the remote control.



Tap on the + icon to open the menu.



The partner with device can pause or end session at any time.



To initiate Live Partner Control tap 'control' icon.



While using Live Control, either partner can chat, or video/audio call by pressing the + icon to open up the menu again.



## **Visit TheCX.app** for more information