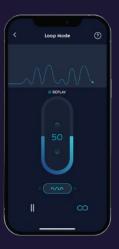

Tap to enter Loop Mode. Swipe on slider to create looping patterns, hold your finger on the slider until you complete loop.

Swipe or tap to change vibration patterns.

Your loop will be created once you lift your finger off the device and will start automatically.