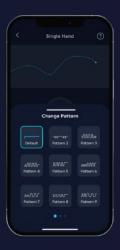

### **How To Use Remote Control**

Use slider to control your toy's vibration strength.

Tapping the vibration icon will open the curated vibration library.

The number indicates the strength of the vibration.