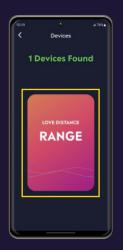

# **How To Pair Device (IOS)**

Make sure Bluetooth service is ON.

Press and hold the power button on the device.

Open Connexion App and Tap OK to Connexion to use Bluetooth.

Once your device is found, tap on the name card to pair.

Once your device is found, tap the name card to pair.

Tap Request to enable Bluetooth permission.

The Remote Control will open.