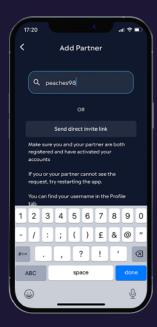

### **How To Sign Up And Add Partners**

Send a direct invite link to your partner via any messaging platform to easily add them in Connexion partner list.

Your partner can simply click on the direct link to accept.

Or, you can also add partner with their unique username, a partner request will be sent.

Your partner can accept the partner request and start connecting,