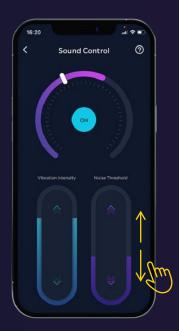

### **How To Use Sound Control**

Swipe up or down to control the intensity at which your toy will vibrate once the sound threshold has been hit.

Swipe up or down on the slider to increase or decrease the sound threshold where the toy will start to vibrate.

Tap to start and stop sound control.