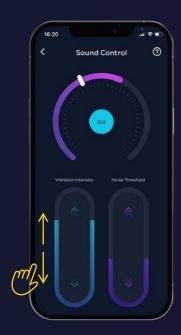

### **How To Use Sound Control**

Swipe up or down to control the intensity at which your toy will vibrate once the sound threshold has been hit.

Swipe up or down on the slider to increase or decrease the sound threshold where the toy will start to vibrate.

Tap to start and stop sound control.