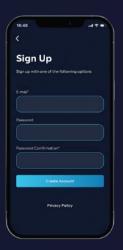

# **How To Sign Up And Add Partners**

Go to Profile, and tap on Login / Sign up.

Fill up the nesscary information.

Use Apple ID or Gmail to sign in.

After signup is complete, create a unique username.

Or, Sign Up with Email to create an account.