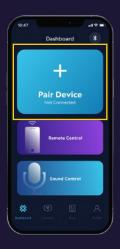

**Set the Vibe**

Use your favorite sounds or music to control the intensity of your pleasure.





# ENHANCED UI DESIGN



#### **User-Friendly Design**

User interface has been refined for better usability.



#### **Link Up Quickly**

Share your link and you can connect with new friends.



### **Full List of Features**



**Local or Solo Control** 



**Long Distance Control** 



Instant Text / Audio Message



Audio / Video Call



Send / Receive Photo & Video



Add multi partners into your contact list



**Loop Mode** 



**Sound Mode** 



# **How To Pair Device (IOS)**



Make sure Bluetooth service is ON.



Press and hold the power button on the device.



Open Connexion App and Tap OK to Connexion to use Bluetooth.



Once your device is found, tap on the name card to pair.



Tap on Pair Device



The Remote Control will open.



## **How To Pair Device (Android)**



Make sure Bluetooth and Location service are ON.



Tap Allow in the system prompt.



Open Connexion App and tap Pair Device.



Press and Hold the Power button on the toy.



Tap Allow Bluetooth Permission.



Once your device is found, tap the name card to pair.



Tap Request to enable Bluetooth permission.



The Remote Control will open.



### **How To Use Remote Control**



Use slider to control your toy's vibration strength.



Tapping the vibration icon will open the curated vibration library.



The number indicates the strength of the vibration.



Tap to enter Loop Mode. Swipe on slider to create looping patterns, hold your finger on the slider until you complete loop.



Swipe or