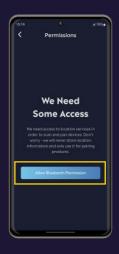

## **How To Pair Device (Android)**

Make sure Bluetooth and Location service are ON.

Tap Allow in the system prompt.

Open Connexion App and tap Pair Device.

Press and Hold the Power button on the toy.

Tap Allow Bluetooth Permission.