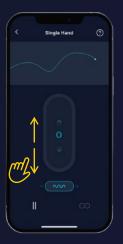

### **How To Use Remote Control**

Use slider to control your toy's vibration strength.

Tapping the vibration icon will open the curated vibration library.

The number indicates the strength of the vibration.