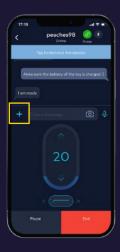

### **How To Use Remote Control**

Use slider to control your toy's vibration strength.

Tapping the vibration icon will open the curated vibration library.

The number indicates the strength of the vibration.

Tap to enter Loop Mode. Swipe on slider to create looping patterns, hold your finger on the slider until you complete loop.

Swipe or tap to change vibration patterns.

Your loop will be created once you lift your finger off the device and will start automatically.