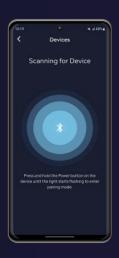

## **How To Pair Device (Android)**

Make sure Bluetooth and Location service are ON.

Tap Allow in the system prompt.

Open Connexion App and tap Pair Device.

Press and Hold the Power button on the toy.

Tap Allow Bluetooth Permission.

Once your device is found, tap the name card to pair.

Tap Request to enable Bluetooth permission.

The Remote Control will open.