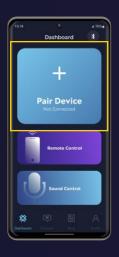

Tap on Pair Device

The Remote Control will open.

## **How To Pair Device (Android)**

Make sure Bluetooth and Location service are ON.

Tap Allow in the system prompt.

Open Connexion App and tap Pair Device.

Press and Hold the Power button on the toy.

Tap Allow Bluetooth Permission.