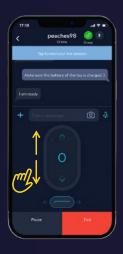

### **How To Use Remote Control**

Use slider to control your toy's vibration strength.

Tapping the vibration icon will open the curated vibration library.

The number indicates the strength of the vibration.

Tap to enter Loop Mode. Swipe on slider to create looping patterns, hold your finger on the slider until you complete loop.

Swipe or tap to change vibration patterns.

Your loop will be created once you lift your finger off the device and will start automatically.