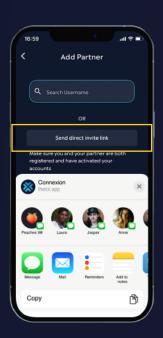

### **How To Sign Up And Add Partners**

Send a direct invite link to your partner via any messaging platform to easily add them in Connexion partner list.

Your partner can simply click on the direct link to accept.

Or, you can also add partner with their unique username, a partner request will be sent.

Your partner can accept the partner request and start connecting,