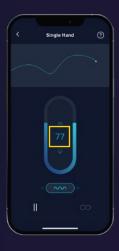

### **How To Use Remote Control**

Use slider to control your toy's vibration strength.

Tapping the vibration icon will open the curated vibration library.

The number indicates the strength of the vibration.