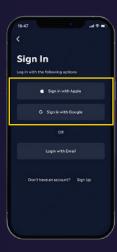

# **How To Sign Up And Add Partners**

Go to Profile, and tap on Login / Sign up.

Fill up the nesscary information.

Use Apple ID or Gmail to sign in.

After signup is complete, create a unique username.

Or, Sign Up with Email to create an account.