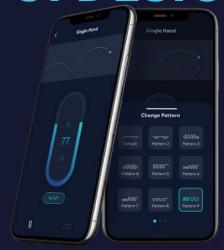

### **How To Use Remote Control**

Use slider to control your toy's vibration strength.

Tapping the vibration icon will open the curated vibration library.

The number indicates the strength of the vibration.

Tap to enter Loop Mode. Swipe on slider to create looping patterns, hold your finger on the slider until you complete loop.

Swipe or tap to change vibration patterns.

Your loop will be created once you lift your finger off the device and will start automatically.