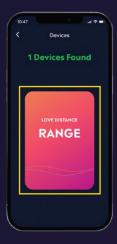

# **How To Pair Device (IOS)**

Make sure Bluetooth service is ON.

Press and hold the power button on the device.

Open Connexion App and Tap OK to Connexion to use Bluetooth.

Once your device is found, tap on the name card to pair.