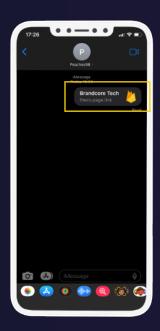

#### **How To Initiate Live Control**

Tap on your chat with your partner.

You partner (receiver) can accept or decline the request.

If your partner is connected to a toy, you will see a green icon.

After the request is accepted, the controlling partner will have access to the remote control.

Tap on the + icon to open the menu.

The partner with device can pause or end session at any time.

To initiate Live Partner Control tap 'control' icon.

While using Live Control, either partner can chat, or video/audio call by pressing the + icon to open up the menu again.