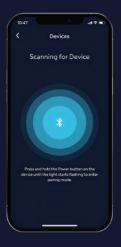

# **How To Pair Device (IOS)**

Make sure Bluetooth service is ON.

Press and hold the power button on the device.

Open Connexion App and Tap OK to Connexion to use Bluetooth.

Once your device is found, tap on the name card to pair.

Tap on Pair Device

The Remote Control will open.