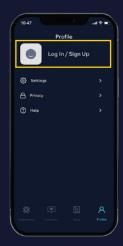

# **How To Sign Up And Add Partners**

Go to Profile, and tap on Login / Sign up.

Fill up the nesscary information.

Use Apple ID or Gmail to sign in.

After signup is complete, create a unique username.

Or, Sign Up with Email to create an account.