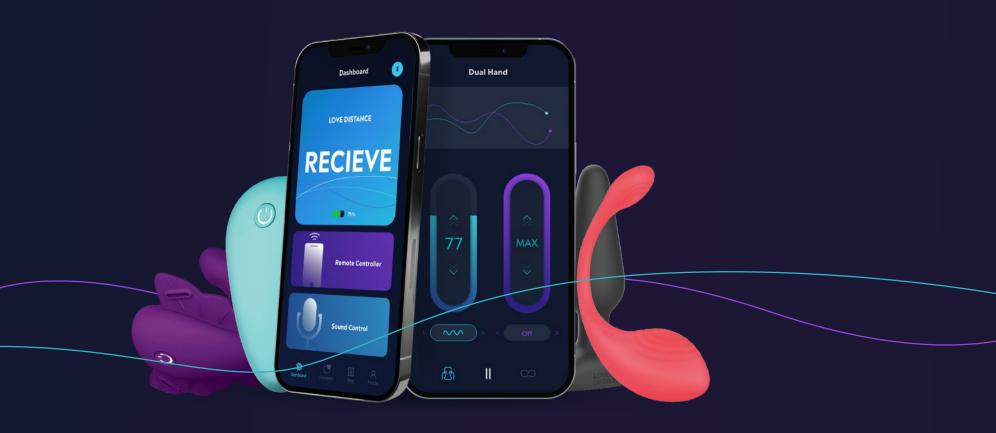

# Introducing An All New Way To Play.

Love Distance toys are now integrated into Connexion App

### **Full List of Features**

**Local or Solo Control** 

**Long Distance Control** 

Instant Text / Audio Message

Audio / Video Call

Send / Receive Photo & Video

Add multi partners into your contact list

**Loop Mode** 

### **How To Use Remote Control**

Use slider to control your toy's vibration strength.

Tapping the vibration icon will open the curated vibration library.

The number indicates the strength of the vibration.