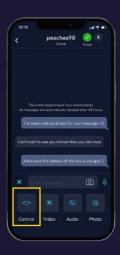

#### **How To Initiate Live Control**

Tap on your chat with your partner.

You partner (receiver) can accept or decline the request.

If your partner is connected to a toy, you will see a green icon.

After the request is accepted, the controlling partner will have access to the remote control.

Tap on the + icon to open the menu.

The partner with device can pause or end session at any time.

To initiate Live Partner Control tap 'control' icon.

While using Live Control, either partner can chat, or video/audio call by pressing the + icon to open up the menu again.