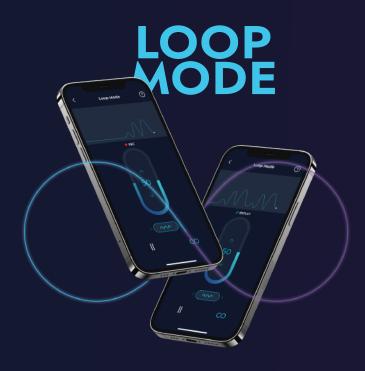

#### **Create your vibe**

Create a loop of all your favourite vibrations and sensations so you can climax hands-free.

### **Full List of Features**

**Local or Solo Control** 

**Long Distance Control** 

Instant Text / Audio Message

Audio / Video Call

Send / Receive Photo & Video

Add multi partners into your contact list

**Loop Mode** 

Tap to enter Loop Mode. Swipe on slider to create looping patterns, hold your finger on the slider until you complete loop.

Swipe or tap to change vibration patterns.

Your loop will be created once you lift your finger off the device and will start automatically.