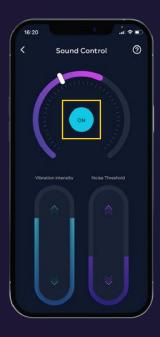

### **How To Use Sound Control**

Swipe up or down to control the intensity at which your toy will vibrate once the sound threshold has been hit.

Swipe up or down on the slider to increase or decrease the sound threshold where the toy will start to vibrate.

Tap to start and stop sound control.