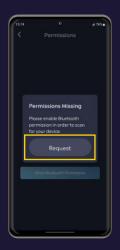

Once your device is found, tap the name card to pair.

Tap Request to enable Bluetooth permission.

The Remote Control will open.