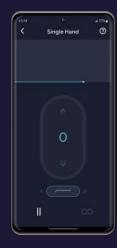

### **How To Use Remote Control**

Use slider to control your toy's vibration strength.

Tapping the vibration icon will open the curated vibration library.

The number indicates the strength of the vibration.

Tap to enter Loop Mode. Swipe on slider to create looping patterns, hold your finger on the slider until you complete loop.

Swipe or tap to change vibration patterns.

Your loop will be created once you lift your finger off the device and will start automatically.