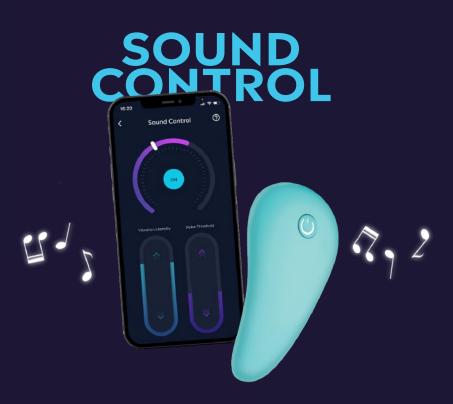

#### **Set the Vibe**

Use your favorite sounds or music to control the intensity of your pleasure.

**Sound Mode** 

### **How To Use Sound Control**

Swipe up or down to control the intensity at which your toy will vibrate once the sound threshold has been hit.

Swipe up or down on the slider to increase or decrease the sound threshold where the toy will start to vibrate.

Tap to start and stop sound control.