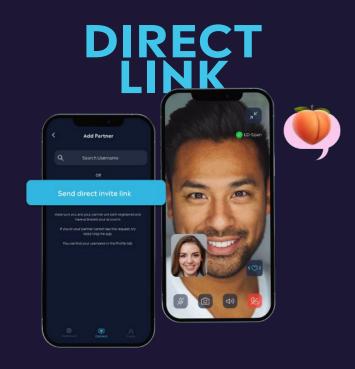

### **How To Sign Up And Add Partners**

Send a direct invite link to your partner via any messaging platform to easily add them in Connexion partner list.

Your partner can simply click on the direct link to accept.

Or, you can also add partner with their unique username, a partner request will be sent.

Your partner can accept the partner request and start connecting,