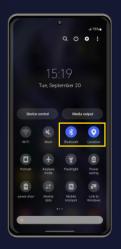

### **Full List of Features**

**Local or Solo Control** 

**Long Distance Control** 

Instant Text / Audio Message

Audio / Video Call

Send / Receive Photo & Video

Add multi partners into your contact list

**Loop Mode** 

**Sound Mode** 