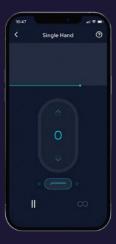

### **How To Use Remote Control**

Use slider to control your toy's vibration strength.

Tapping the vibration icon will open the curated vibration library.

The number indicates the strength of the vibration.

Tap to enter Loop Mode. Swipe on slider to create looping patterns, hold your finger on the slider until you complete loop.

Swipe or tap to change vibration patterns.

Your loop will be created once you lift your finger off the device and will start automatically.