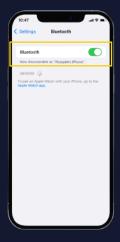

# **How To Pair Device (IOS)**

Make sure Bluetooth service is ON.

Press and hold the power button on the device.

Open Connexion App and Tap OK to Connexion to use Bluetooth.

Once your device is found, tap on the name card to pair.