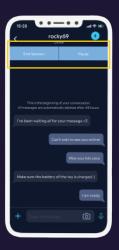

#### **How To Initiate Live Control**

Tap on your chat with your partner.

You partner (receiver) can accept or decline the request.

If your partner is connected to a toy, you will see a green icon.

After the request is accepted, the controlling partner will have access to the remote control.

Tap on the + icon to open the menu.

The partner with device can pause or end session at any time.

To initiate Live Partner Control tap 'control' icon.

While using Live Control, either partner can chat, or video/audio call by pressing the + icon to open up the menu again.