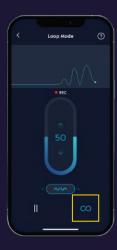

Tap to enter Loop Mode. Swipe on slider to create looping patterns, hold your finger on the slider until you complete loop.

Swipe or tap to change vibration patterns.

Your loop will be created once you lift your finger off the device and will start automatically.