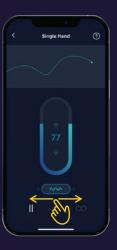

### **How To Use Remote Control**

Use slider to control your toy's vibration strength.

Tapping the vibration icon will open the curated vibration library.

The number indicates the strength of the vibration.