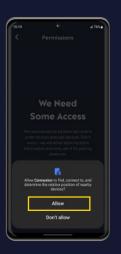

## **How To Pair Device (Android)**

Make sure Bluetooth and Location service are ON.

Tap Allow in the system prompt.

Open Connexion App and tap Pair Device.

Press and Hold the Power button on the toy.

Tap Allow Bluetooth Permission.