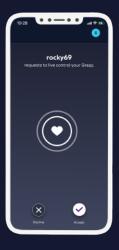

#### **How To Initiate Live Control**

Tap on your chat with your partner.

You partner (receiver) can accept or decline the request.

If your partner is connected to a toy, you will see a green icon.

After the request is accepted, the controlling partner will have access to the remote control.