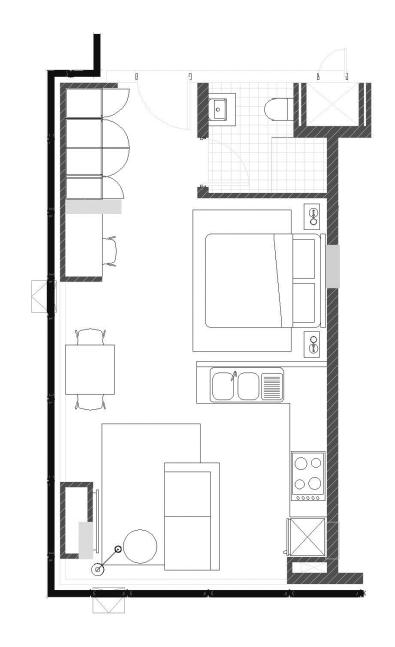

# INVENTORY & LAYOUT STUDIO (with Lounge & Dining) Unit Types 2,8,14

## BASE OPTION

R 70 000 + VAT

\_\_\_\_\_\_

### **OPEN PLAN AREA**

Queen Mattress and base

Queen Upholstered headboard

**Bedside Tables** 

Bedside lamps

Bedroom Rug

Desk chair

2 seater dining table

2 x dining chairs

2 seater Sofa

Lounge Rug

Coffee table

Standing lamp

Wall mounted 43" Smart TV

Block out roller blinds

### KITCHEN APPLIANCES\_DEFY R15 500 + VAT

348l combi Fridge/freezer

Microwave

Dishwasher (or Washing machine)

Kettle

Toaster

## LAYERED OPTION

R 31 000 + VAT

Artwork & Styling accessories – Decorative softs & furnishings Kitchen utility essentials, crockery, cutlery (Rental spec)

Pillow & Duvet Inners

\*Inventory list available on request