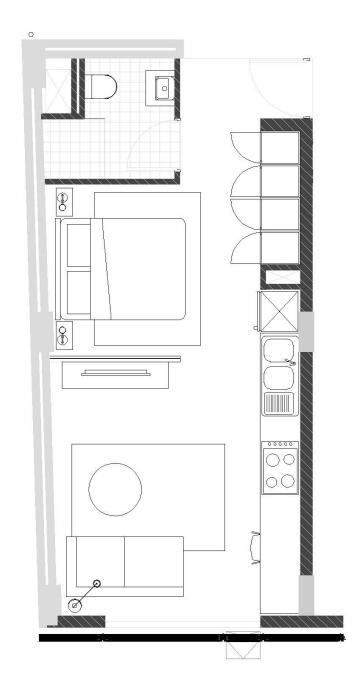

## **INVENTORY & LAYOUT** STUDIO (with Lounge) Unit Types 1,3,4,5,13

### **BASE OPTION** R 67 000 + VAT

### **OPEN PLAN AREA**

Queen Mattress and base

Queen Upholstered headboard

**Bedside Tables** 

Bedside lamps

Bedroom Rug

Desk chair

Tv unit

2 seater Sofa

Lounge Rug

Coffee table

Standing lamp

Wall mounted 43" Smart TV

Block out roller blinds

TV unit

# KITCHEN APPLIANCES DEFY

R15 500 + VAT

348l combi Fridge/freezer

Microwave

Dishwasher (or Washing machine)

Kettle

Toaster

### LAYERED OPTION

R 31 000 + VAT

Artwork & Styling accessories – Decorative softs & furnishings Kitchen utility essentials, crockery, cutlery (Rental spec)

Pillow & Duvet Inners

\*Inventory list available on request