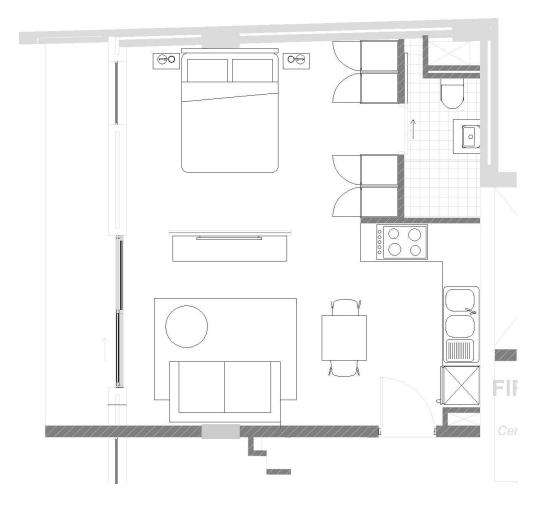

### INVENTORY & LAYOUT

STUDIO (with Lounge & Dining & TV unit) Unit Types 09,11,12

### BASE OPTION

R 70 000 + VAT

\_\_\_\_\_\_

### **OPEN PLAN AREA**

Queen Mattress and base

Queen Upholstered headboard

Bedside Tables

Bedside lamps

2 seater dining table

2 x dining chairs

2 seater Sofa

Lounge Rug

Coffee table

Standing lamp

Wall mounted 43" Smart TV

Block out roller blinds

Tv unit

## KITCHEN APPLIANCES\_DEFY

R15 500 + VAT

3481 combi Fridge/freezer

Microwave

Dishwasher (or Washing machine)

Kettle

Toaster

### LAYERED OPTION

R 31 000 + VAT

Artwork & Styling accessories – Decorative softs & furnishings

Kitchen utility essentials, crockery, cutlery (Rental spec)

Pillow & Duvet Inners

\*Inventory list available on request