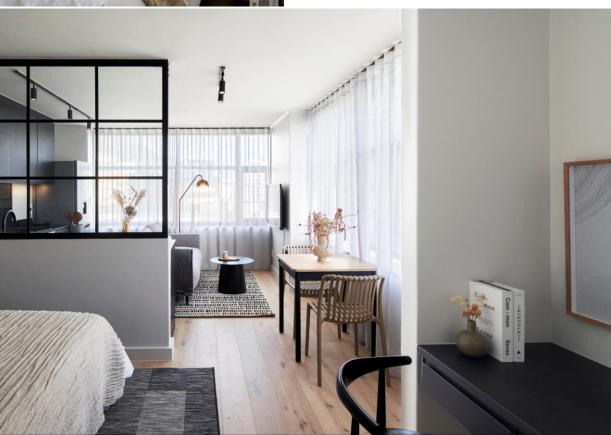

## SCHEME ONE Kurai

This KURAI package provides a minimalist sanctuary within the city. A combination of smooth maple toned timbers, greige upholstery, woven rugs and muted terracotta inspired accents create a welcoming retreat from the inner-city buzz.

### LAYERING OF DESIGN

Less is more in this Japanese inspired space with a selection of art and décor softs that are perfectly curated to complement the *KURAI* concept, adding a subtle layering to the space.

## **INVENTORY & LAYOUT** STUDIO (with Lounge) Unit Types 1,3,4,5,13

### **OPEN PLAN AREA**

Queen Mattress and base

Queen Upholstered headboard

**Bedside Tables** 

Bedside lamps

Bedroom Rug

Desk chair

Tv unit

2 seater Sofa

Lounge Rug

Coffee table

Standing lamp

Wall mounted 43" Smart TV

Block out roller blinds

TV unit