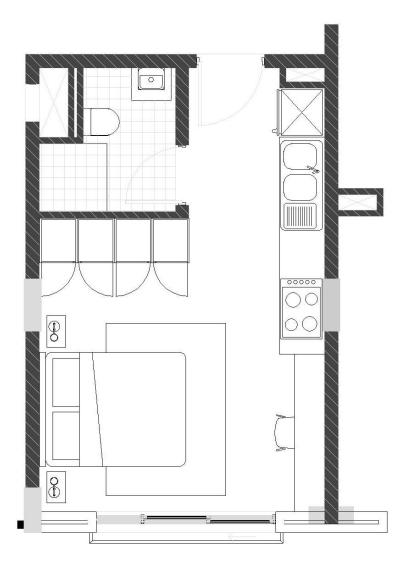

# INVENTORY & LAYOUT STUDIO\_ Unit Types 6, 7

### BASE OPTION R 44 500 + VAT

\_\_\_\_\_\_

### **OPEN PLAN AREA**

Queen Mattress and base Queen Upholstered headboard Bedside Tables Bedside lamps Desk chair Rug Wall mounted 43" Smart TV

# KITCHEN APPLIANCES\_DEFY R15 500 + VAT

Block out roller blinds

3481 combi Fridge/freezer Microwave Dishwasher (or Washing Machine) Kettle Toaster

### LAYERED OPTION R 26 000 + VAT

Artwork & Styling accessories – Decorative softs & furnishings Kitchen utility essentials, crockery, cutlery (Rental spec) Pillow & Duvet Inners

\*Inventory list qualitable on request.