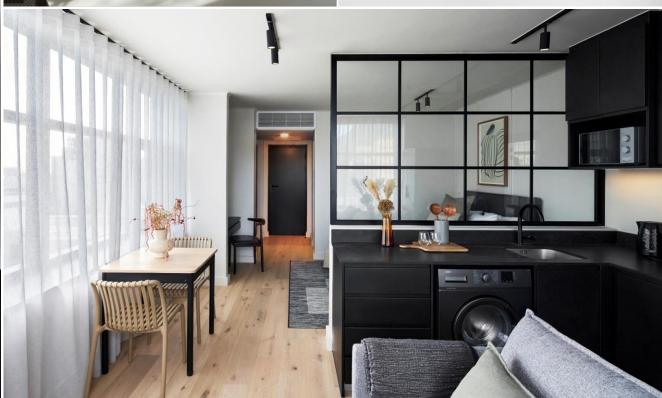

# SCHEME ONE Kanso

This KANSO inspired package creates a perfect harmony between the monotone base palette, blackened timbers and cool steels which are punched up with a vibrant contrast of warm rust accents.

## LAYERING OF DESIGN

In a space where the black joinery is the hero, the furniture styling accessories blend in rather than stand out. Tone on tone layering highlights the shape of the object rather than the object itself making sure the significant furniture pieces remain the feature.

# KITCHEN APPLIANCES\_DEFY R15 500 + VAT

Block out roller blinds

3481 combi Fridge/freezer Microwave Dishwasher (or Washing Machine) Kettle Toaster

# KITCHEN APPLIANCES DEFY

R15 500 + VAT

348l combi Fridge/freezer

Microwave

Dishwasher (or Washing machine)

Kettle

Toaster