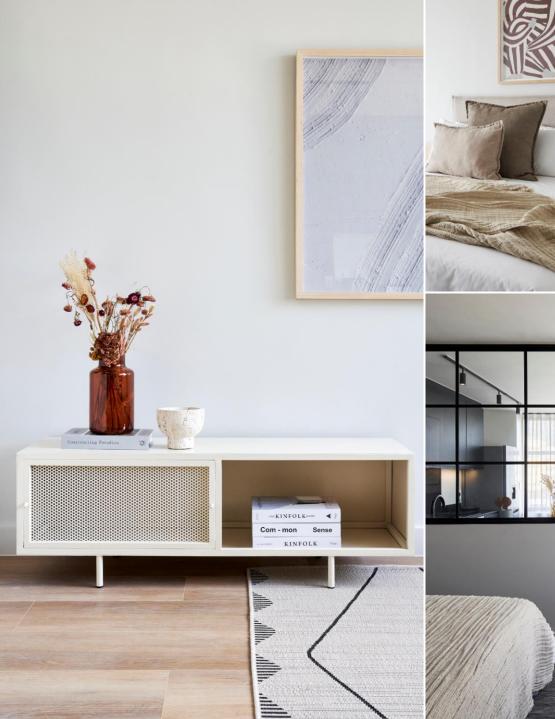

# SCHEME ONE Kanso

This KANSO inspired package creates a perfect harmony between the monotone base palette, blackened timbers and cool steels which are punched up with a vibrant contrast of warm rust accents.

## LAYERING OF DESIGN

In a space where the black joinery is the hero, the furniture styling accessories blend in rather than stand out. Tone on tone layering highlights the shape of the object rather than the object itself making sure the significant furniture pieces remain the feature.