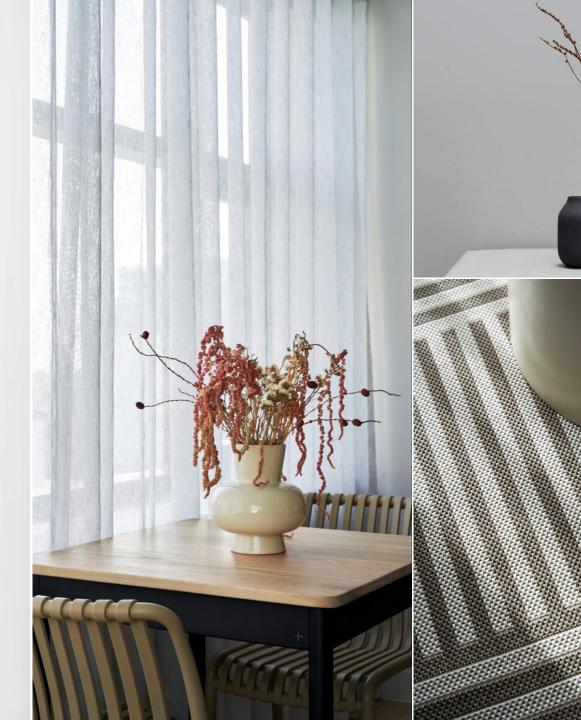

## SCHEME ONE Kurai

This KURAI package provides a minimalist sanctuary within the city. A combination of smooth maple toned timbers, greige upholstery, woven rugs and muted terracotta inspired accents create a welcoming retreat from the inner-city buzz.

### LAYERING OF DESIGN

Less is more in this Japanese inspired space with a selection of art and décor softs that are perfectly curated to complement the *KURAI* concept, adding a subtle layering to the space.