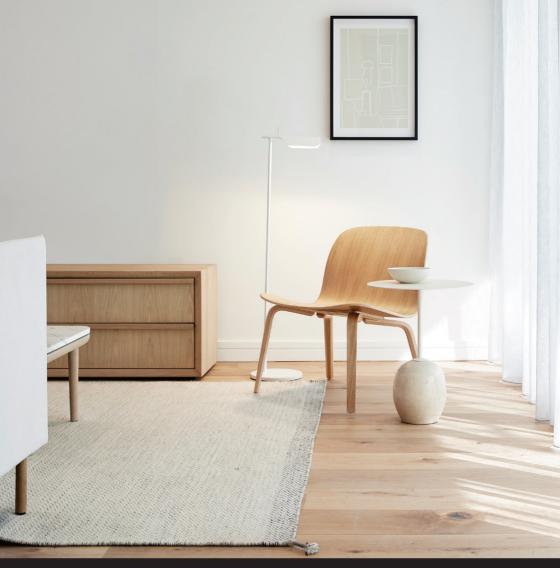

#### COLOUR SCHEME NATURAL

The Natural package provides a textural warmth to the apartment with a combination of matte timbers, tan leathers and brass accents.

#### LAYERING OF DESIGN

The selection of art, décor and softs are perfectly curated to complement the Natural concept, adding a layering to the space that creates a warm familial feel.