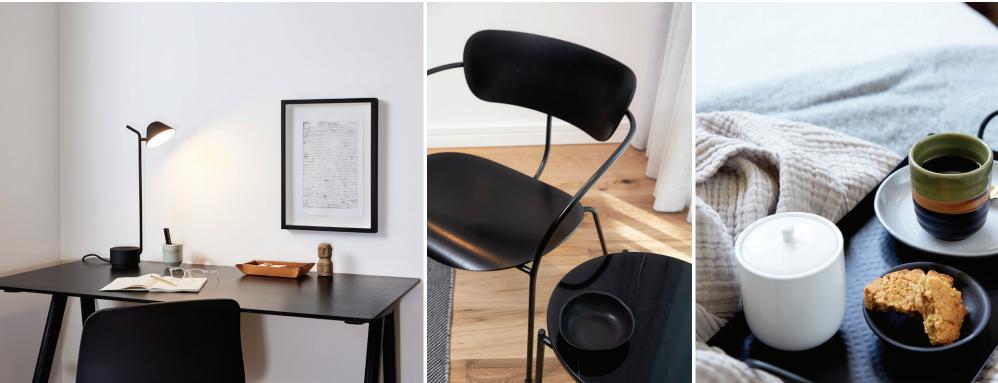

#### **DESIGN SOLUTION OPTIONS**

The BASE solution includes all furniture required for the apartment to be lived in, chosen from either the Natural or Neutral Colour Scheme Concepts.

The LAYERED solution is an upgrade option to include the objet & décor which makes a space a home. Curated art pieces, soft furnishings, bed linen & towels as well as a comprehensive kitchen utility pack including small appliances. We provide the full styling service, complete for you to move in.

#### **DINING AREA**

x8 Dining chairs Dining table x1 Desk x1 Chair x1 Desk lamp