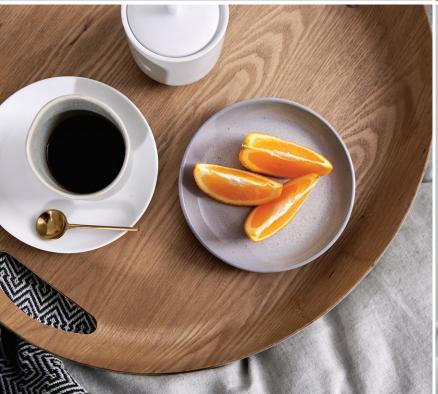

#### COLOUR SCHEME NATURAL

The Natural package provides a textural warmth to the apartment with a combination of matte timbers, tan leathers and brass accents.

#### LAYERING OF DESIGN

The selection of art, décor and softs are perfectly curated to complement the Natural concept, adding a layering to the space that creates a warm familial feel.