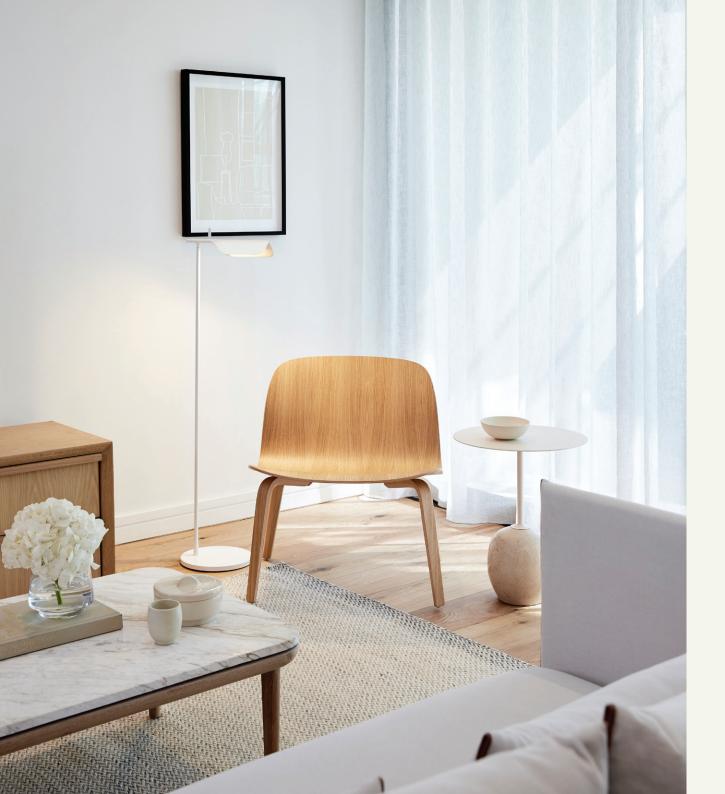

#### COLOUR SCHEME NATURAL

The Natural package provides a textural warmth to the apartment with a combination of matte timbers, tan leathers and brass accents.

#### LAYERING OF DESIGN

The selection of art, décor and softs are perfectly curated to complement the Natural concept, adding a layering to the space that creates a warm familial feel.