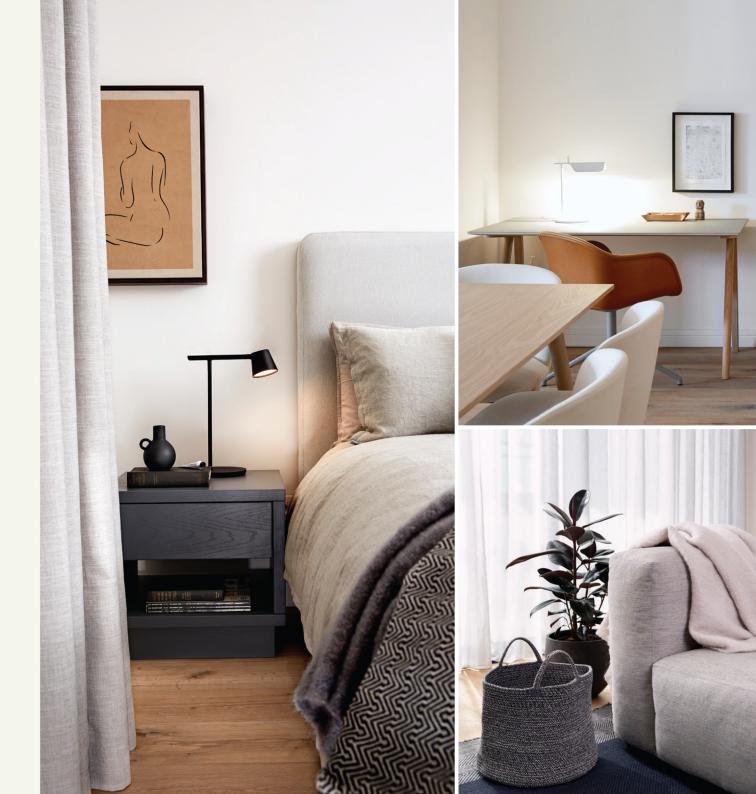

#### BEDROOM

Double bed & mattress Upholstered headboard x2 Bedside tables x2 Bedside lamps

#### BEDROOM 1

Queen bed & mattress Upholstered headboard x2 Bedside tables x2 Bedside lamps

#### BEDROOM 2

Double bed & mattress Upholstered headboard x2 Bedside tables x2 Bedside lamps