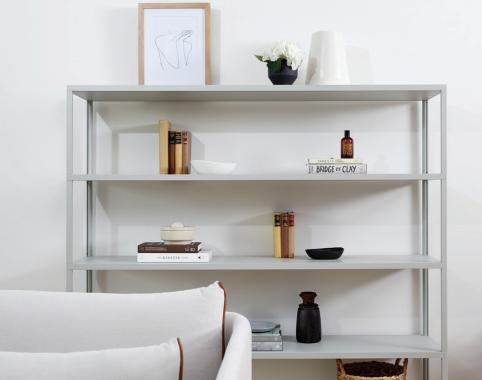

### COLOUR SCHEME

The Neutral package provides a cool city sophistication to the apartment with a combination of monochrome colours, marble, concrete and black steel accents.

#### LAYERING OF DESIGN

The selection of art, décor and softs are perfectly curated to complement the Neutral concept, adding a layering to the space that creates a tranquil & refined feel.