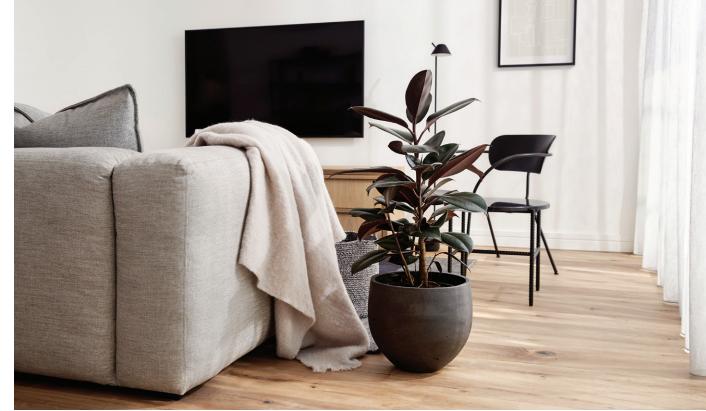

### COLOUR SCHEME

The Neutral package provides a cool city sophistication to the apartment with a combination of monochrome colours, marble, concrete and black steel accents.

#### LAYERING OF DESIGN

The selection of art, décor and softs are perfectly curated to complement the Neutral concept, adding a layering to the space that creates a tranquil & refined feel.