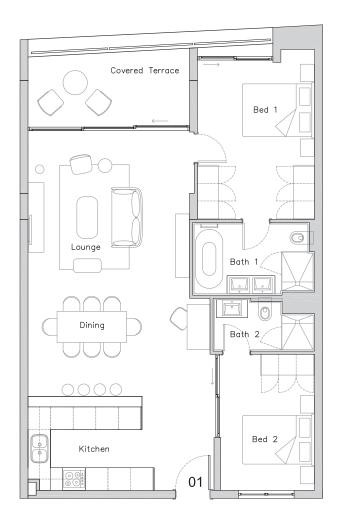

#### EXAMPLE INVENTORY TWO BEDROOM APARTMENT

BASE OPTION Natural Scheme Fixed Price + VAT Neutral Scheme Fixed Price + VAT

#### **KITCHEN**

x4 Stools

#### **DINING AREA**

x8 Dining chairs Dining table x1 Desk x1 Chair x1 Desk lamp

#### LOUNGE

Couch TV console Coffee table Occasional table Occasional chair Rug Floor lamp Ottoman

#### BEDROOM 1

Queen bed & mattress Upholstered headboard x2 Bedside tables x2 Bedside lamps

#### BEDROOM 2

Double bed & mattress Upholstered headboard x2 Bedside tables x2 Bedside lamps

#### TERRACE

x2 Chairs x1 Table **OR** x2 Occasional chairs Coffee table

#### WINDOW TREATMENTS

Sheer lining to open plan Blockout curtains to bedrooms Styrowood venetian blind to bathrooms (where required)