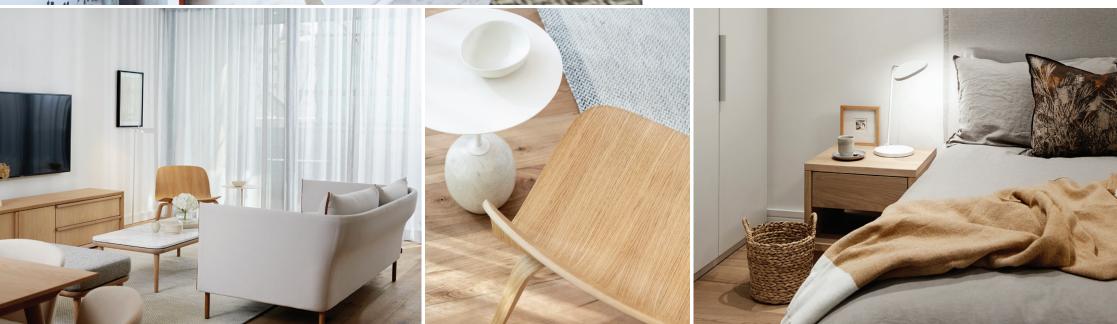

#### COLOUR SCHEME NATURAL

The Natural package provides a textural warmth to the apartment with a combination of matte timbers, tan leathers and brass accents.

#### LAYERING OF DESIGN

The selection of art, décor and softs are perfectly curated to complement the Natural concept, adding a layering to the space that creates a warm familial feel.