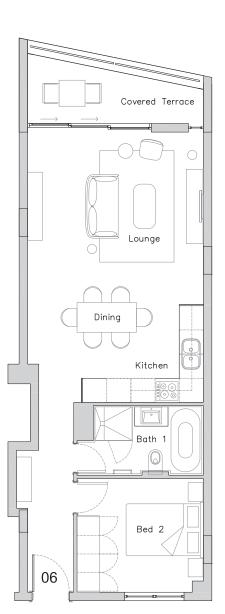

#### EXAMPLE INVENTORY ONE BEDROOM APARTMENT

BASE OPTION Natural Scheme Fixed Price + VAT Neutral Scheme Fixed Price + VAT

#### ENTRANCE

Entrance console Mirror Lamp

#### **DINING AREA**

x6 Dining chairs Dining table

#### LOUNGE

Couch TV Console Coffee table Occasional table Occasional chair Rug Floor lamp Free standing shelf unit

#### BEDROOM

Double bed & mattress Upholstered headboard x2 Bedside tables x2 Bedside lamps

### TERRACE

x2 Chairs x1 Table OR x2 Occasional chair Coffee table

#### WINDOW TREATMENTS

Sheer lining to open plan Blockout curtains to bedrooms Styrowood venetian blind to bathrooms (where required)