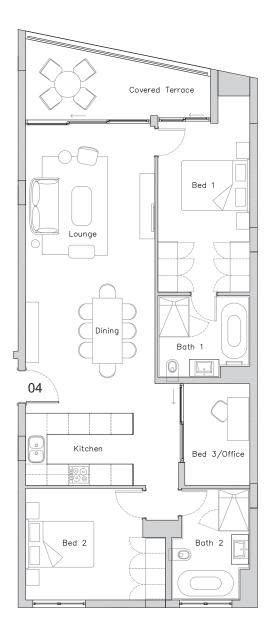

#### EXAMPLE INVENTORY THREE BEDROOM APARTMENT

BASE OPTION Natural Scheme Fixed Price + VAT Neutral Scheme Fixed Price + VAT

#### ENTRANCE

Entrance console Mirror Table lamp

#### **DINING AREA**

x8 Dining chairs Dining table

#### LOUNGE

Couch TV Console Coffee table Occasional table Occasional chair Rug Floor lamp Ottoman

#### BEDROOM 1

Queen bed & mattress Upholstered headboard x2 Bedside tables X2 Bedside lamps

#### BEDROOM 2

Double bed & mattress Upholstered headboard x2 Bedside tables x2 Bedside lamps

#### LAYERED OPTION Fixed Price + VAT

Artwork & Styling accessories – Decorative softs & furnishings Bedding & Towels Kitchen utility essentials & small appliances - TV Excluded (Inventory list available on request)

#### BEDROOM 3 / OFFICE

Single bed & Mattress Headboard X1 Bedside table X1 Bedside lamp **OR** x1 Desk x1 Chair

#### TERRACE

x4 Chairs x1 Table **OR** x2 Occasional chairs Coffee table

#### WINDOW TREATMENTS

Sheer lining to open plan Blockout curtains to bedrooms Styrowood venetian blind to bathrooms (where required)

"Price is what you pay. Value is what you get."

- Warren Buffett

"Quality is not an act, it is a habit."