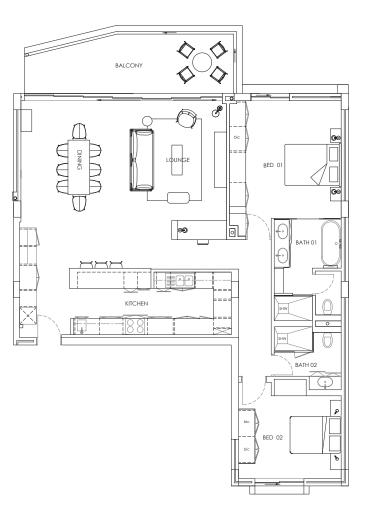

## EXAMPLE INVENTORY TWO BEDROOM TYPE 02

# TERRACE x4 Outdoor dining chairs x1 Outdoor dining table OR x2 Outdoor armchairs x1 Outdoor coffee table