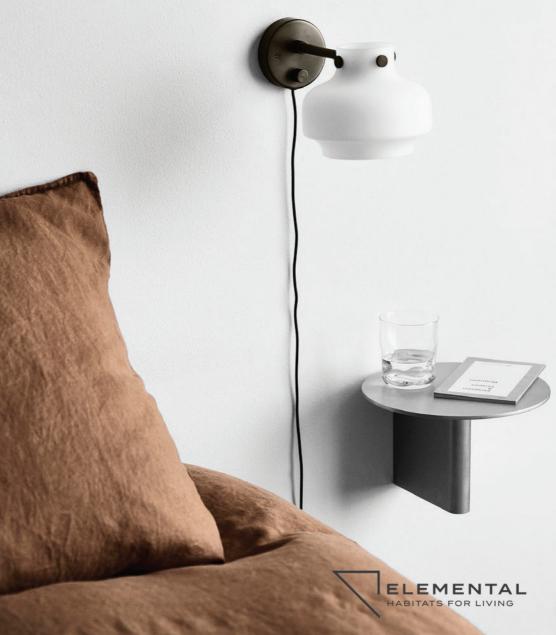

#### **COLOUR SCHEME**

MIST

The *Mist* package provides a neutral palette with textural warmth to the apartment with a combination of matte timbers, beige toned fabrics and colour accents.

#### **LAYERING OF DESIGN**

The selection of art, décor and softs are perfectly curated to complement the *light* concept, adding a layering to the space that creates a warm familial feel.

#### BEDROOM 1

Queen mattress
Queen upholstered headboard & base
x2 Bedside tables
x2 Bedside lamps