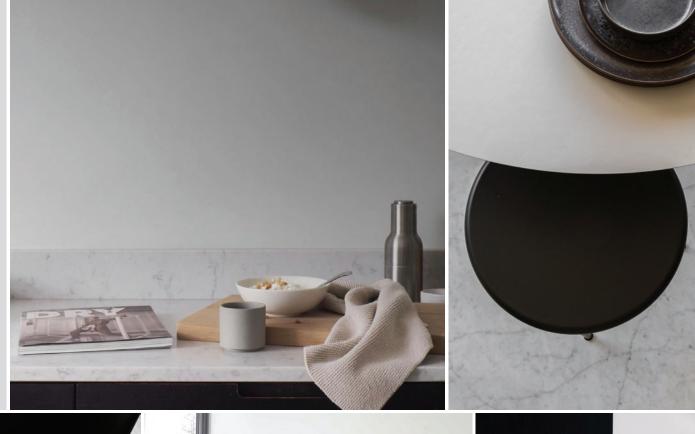

#### **COLOUR SCHEME**

MIST

The *Mist* package provides a neutral palette with textural warmth to the apartment with a combination of matte timbers, beige toned fabrics and colour accents.

#### **LAYERING OF DESIGN**

The selection of art, décor and softs are perfectly curated to complement the *light* concept, adding a layering to the space that creates a warm familial feel.