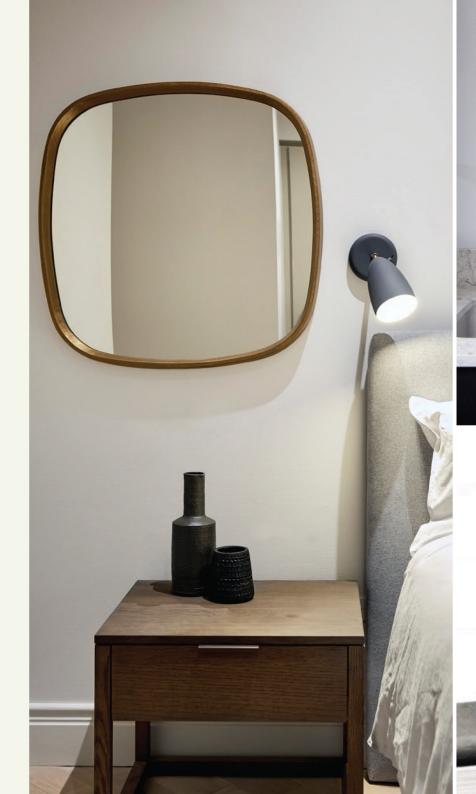

## COLOUR SCHEME ZINC

The *Zinc* package provides a sleek city sophistication to the apartment with a combination of monochrome colours, black stain timber, concrete tones, black steel, and walnut timber accents.

#### LAYERING OF DESIGN

The selection of art, décor and softs are perfectly curated to complement the *Dark* concept, adding a layering to the space that creates a tranquil & refined feel.

#### BEDROOM 1

Queen mattress
Queen upholstered headboard & base
x2 Bedside tables
x2 Bedside lamps