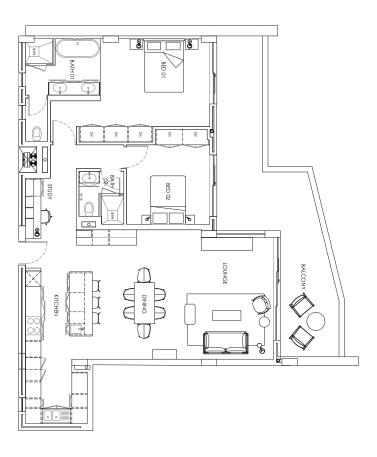

## EXAMPLE INVENTORY TWO BEDROOM TYPE 04

#### **TERRACE**

x4 Outdoor dining chairs x1 Outdoor dining table

OR

x2 Outdoor armchairs

x1 Outdoor coffee table