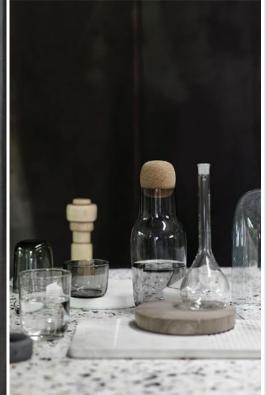

#### **COLOUR SCHEME**

MIST

The *Mist* package provides a neutral palette with textural warmth to the apartment with a combination of matte timbers, beige toned fabrics and colour accents.

#### **LAYERING OF DESIGN**

The selection of art, décor and softs are perfectly curated to complement the *light* concept, adding a layering to the space that creates a warm familial feel.