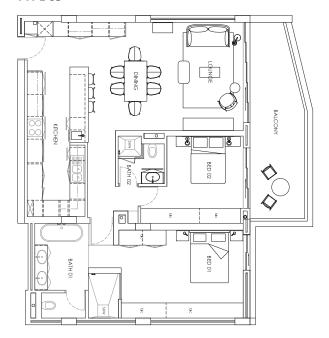

## EXAMPLE INVENTORY TWO BEDROOM TYPE 03 / 05

#### **TERRACE**

x2 Outdoor armchairs x1 Outdoor coffee table

OR

x2 Outdoor dining chairs x1 Outdoor dining table

TYPE 03

**TYPE 05** 

<sup>\*</sup> Type 05 + Fixed Price + VAT for kitchen stools