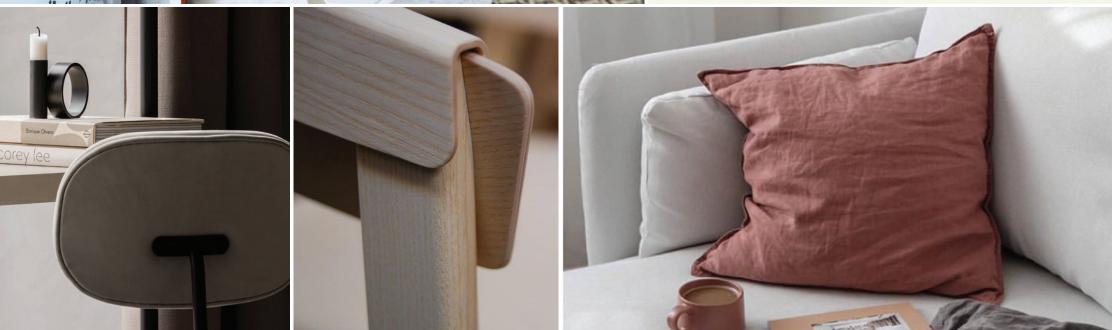

#### **COLOUR SCHEME**

MIST

The *Mist* package provides a neutral palette with textural warmth to the apartment with a combination of matte timbers, beige toned fabrics and colour accents.

#### **LAYERING OF DESIGN**

The selection of art, décor and softs are perfectly curated to complement the *light* concept, adding a layering to the space that creates a warm familial feel.