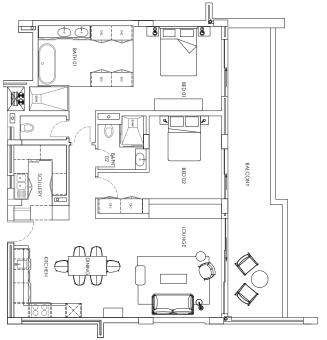

## EXAMPLE INVENTORY TWO BEDROOM TYPE 03 / 05

#### **OPEN PLAN AREA**

2 Seater couch Ottoman Floor lamp

Coffee table Rug

Occasional chair Side table Dining Table x6 Dining chairs

TV unit Shelf unit

\* x3 Kitchen stools (type 05)

#### BEDROOM 1

Queen mattress
Queen upholstered headboard & base
x2 Bedside tables
x2 Bedside lamps

#### BEDROOM 2

Double mattress
Double upholstered headboard & base
x2 Bedside tables
x2 Bedside lamps

#### **TERRACE**

x2 Outdoor armchairs x1 Outdoor coffee table

OR

x2 Outdoor dining chairs x1 Outdoor dining table

TYPE 03

**TYPE 05** 

<sup>\*</sup> Type 05 + Fixed Price + VAT for kitchen stools