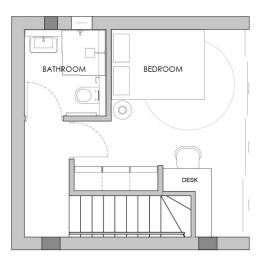

# EXAMPLE INVENTORY LOFT APARTMENT

#### **BASE OPTION**

Scheme One Approx. R 47 500 + VAT

#### **OPEN PLAN AREA**

Couch

Ottoman

Coffee table

Rug

Floor lamp

#### **BEDROOM**

Queen mattress & base Queen upholstered headboard X1 Bedside Table X1 Bedside lamp Desk chair

\*Excludes window treatments