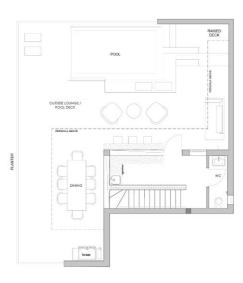

# EXAMPLE INVENTORY TWO BEDROOM PENTHOUSE

#### **BASE OPTION**

Scheme Two Approx. R 221 000 + VAT

\*Penthouse 3 Approx. R17 000 +VAT additional to base cost above

#### **OPEN PLAN AREA**

Couch Ottoman Coffee table Rug

Occasional chair Side table Dining Table X8 Dining chairs

## UPPER POOL DECK Double outdoor sof

Double outdoor sofa X2 Occasional chairs X1 Outdoor coffee table X2 Occasional chairs X4 Seat Cushions

X8 Outdoor dining chairs Outdoor dining table

X3 Bar Stools