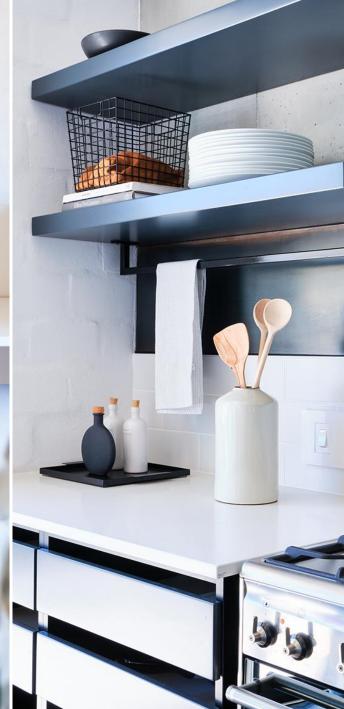

#### **DESIGN SOLUTION OPTIONS**

The BASE Solution includes all the basic furniture required for the apartment, to be let or lived in, chosen from either the General or Penthouse Scheme.

The LAYERED Solution is an upgrade option to include the objet and décor which makes a space a home. Curated Art pieces, soft furnishings, bed linen & towels as well as a comprehensive kitchen utility pack including small appliances. We provide the full styling service, complete for you to move in.