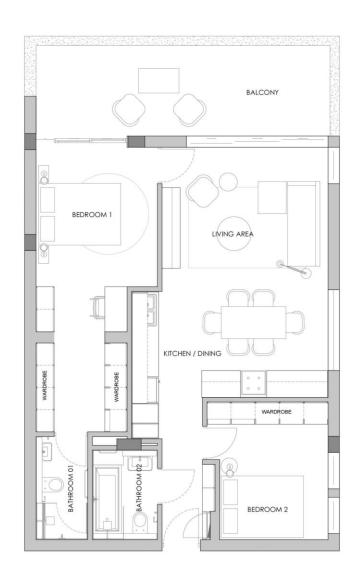

# EXAMPLE INVENTORY TWO BEDROOM / TWO BATHROOM

**BASE OPTION** 

Scheme One Approx. R 90 000 + VAT

**OPEN PLAN AREA** 

Couch

Ottoman

Coffee table

Rug

Occasional chair

Side table

**Dining Table** 

X6 Dining chairs

**BALCONY** 

X2 Outdoor occasional chairs

X1 Outdoor coffee table

BEDROOM 1

Queen mattress

Queen upholstered headboard & base

X2 Bedside Table

X2 Bedside lamp

Desk chair

BEDROOM 2

Double mattress

Double upholstered headboard & base

X1 Bedside Table

X1 Bedside lamp