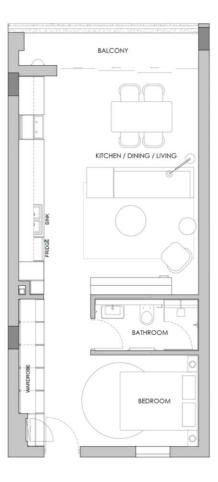

# EXAMPLE INVENTORY ONE BEDROOM APARTMENT

#### **BASE OPTION**

Scheme One Approx. R 60 000+ VAT

\*Apartments with Balcony Approx. R5 000 +VAT additional to base cost above

\_\_\_\_\_\_

#### **OPEN PLAN AREA**

Couch

Ottoman

Coffee table

Rug

Floor lamp

Occasional chair

Side table

Dining table

X4 Dining chairs

#### **BEDROOM**

Queen mattress

Queen upholstered headboard & base

X2 Bedside Table

X2 Bedside lamp

#### **BALCONY**

X2 Occasional chairs

X1 Coffee table