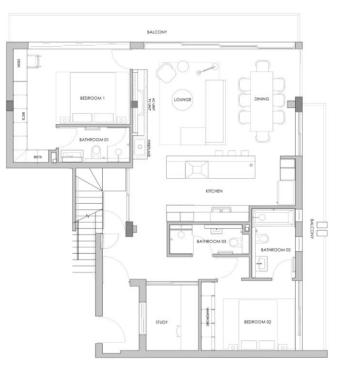

# EXAMPLE INVENTORY TWO BEDROOM PENTHOUSE

#### **BASE OPTION**

Scheme Two Approx. R 221 000 + VAT

\*Penthouse 3 Approx. R17 000 +VAT additional to base cost above

#### **OPEN PLAN AREA**

Couch Ottoman Coffee table Rug

Occasional chair Side table Dining Table X8 Dining chairs

#### BEDROOM 1

Queen mattress
Queen upholstered headboard & base

X2 Bedside Table X2 Bedside lamp Desk chair

#### BEDROOM 2

X1 Bedside lamp

Double mattress Double upholstered headboard & base X1 Bedside Table

\*Excludes window treatments