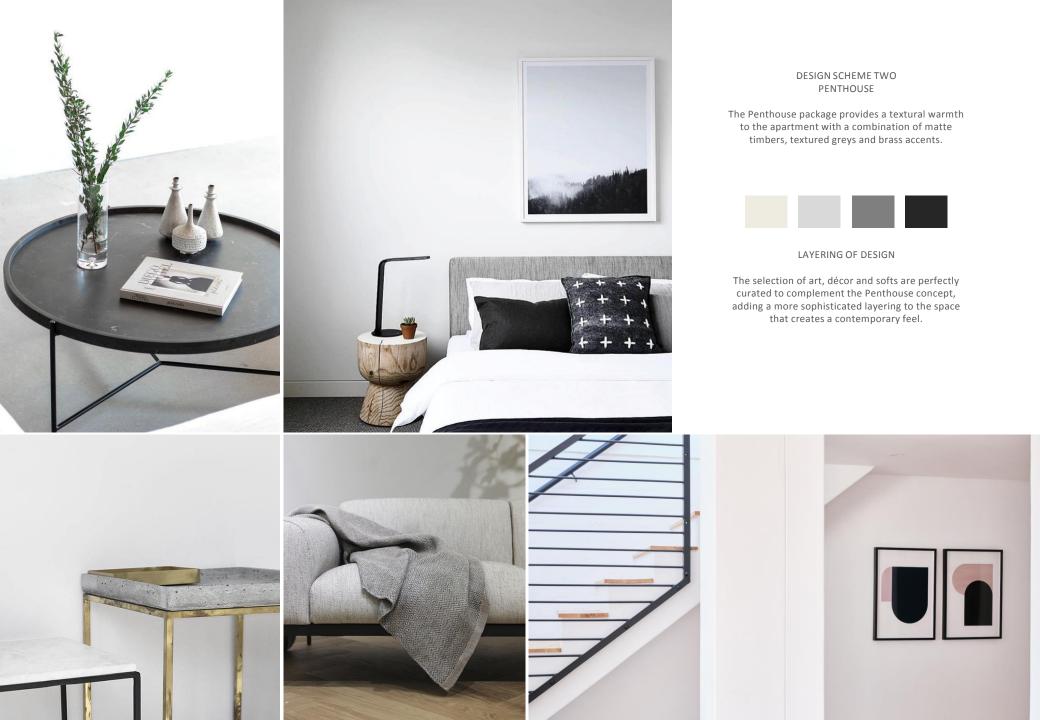

iods.

#### DESIGN, DELIVER & INSTALL

Our highly experienced team of designers, installers & stylists work closely together to meet the aspirations of our clients and the rising standards expected from their tenants.

The benefits of using Bone is the client is getting the experience of a professional design studio to curate and implement their apartments complete with convenience and cost efficiency.



## DESIGN SCHEME ONE GENERAL

The General package provides a cool city sophistication to the apartment with a combination of monochrome base, concrete and black steel accents with pops of colour.



LAYERING OF DESIGN

The selection of art, décor and softs are perfectly curated to complement the General concept, adding a layering to the space that creates a tranquil & chic feel.











#### **DESIGN SOLUTION OPTIONS**

The BASE Solution includes all the basic furniture required for the apartment, to be let or lived in, chosen from either the General or Penthouse Scheme.

The LAYERED Solution is an upgrade option to include the objet and décor which makes a space a home. Curated Art pieces, soft furnishings, bed linen & towels as well as a comprehensive kitchen utility pack including small appliances. We provide the full styling service, complete for you to move in.









# EXAMPLE INVENTORY LOFT APARTMENT

#### **BASE OPTION**

Scheme One Approx. R 47 500 + VAT

#### **OPEN PLAN AREA**

Couch

Ottoman

Coffee table

Rug

Floor lamp

#### **BEDROOM**

Queen mattress & base Queen upholstered headboard X1 Bedside Table X1 Bedside lamp Desk chair

\*Excludes window trea