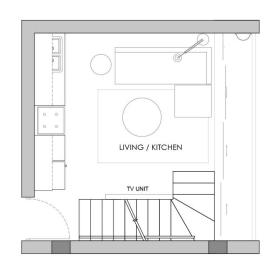

# EXAMPLE INVENTORY LOFT APARTMENT

#### **BASE OPTION**

Scheme One Approx. R 47 500 + VAT

#### **OPEN PLAN AREA**

Couch

Ottoman

Coffee table

Rug

Floor lamp