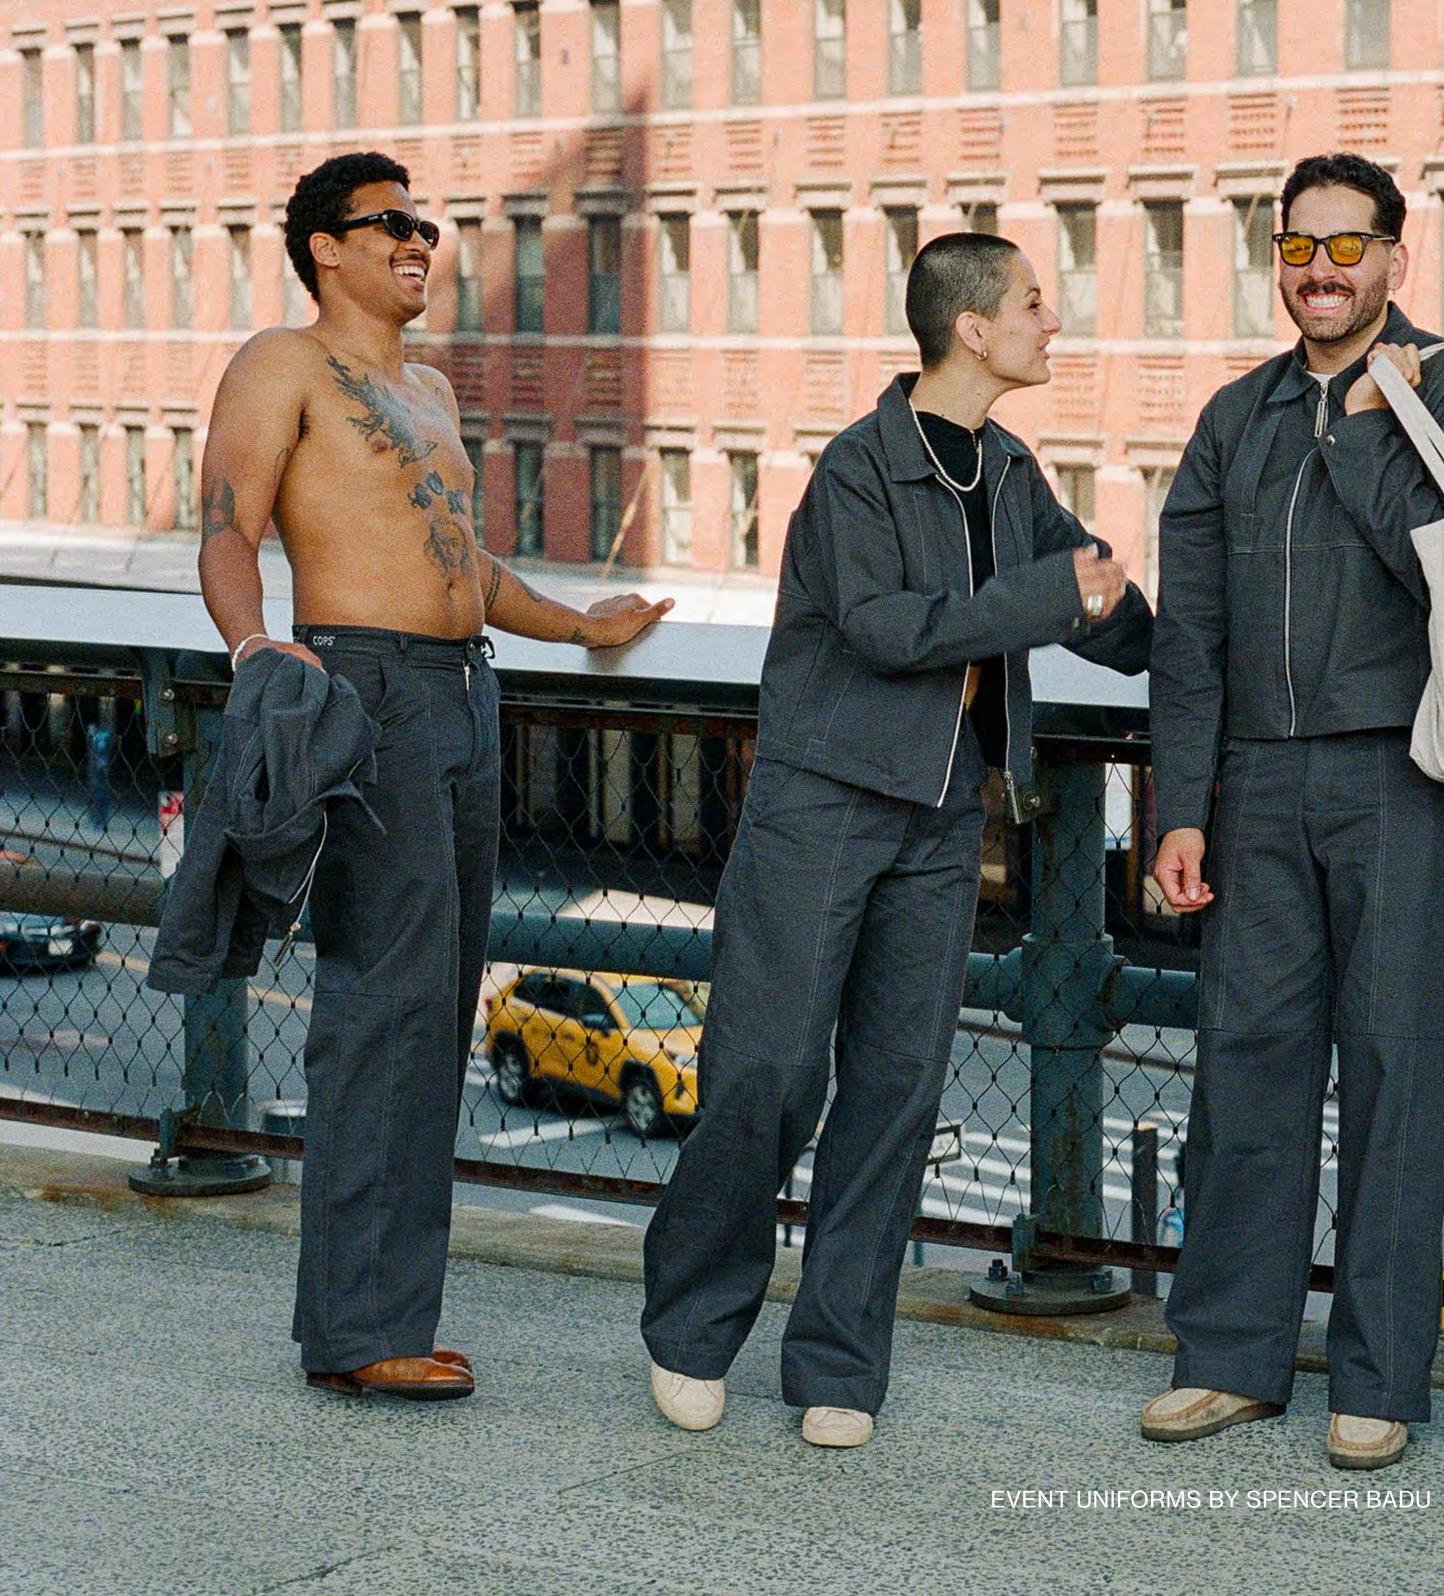

## COPS XSB EVENTURIFORMS

WE PARTNERED WITH CANADIAN-GHANIAN DESIGNER, SPENCER BADU, TO CREATE COPS X SB EVENTS UNIFORMS.

SPENCER IS INFLUENCED BY THE JUXTAPOSITION OF CROSS-CULTURAL ELEMENTS RESULTING IN BOLD SHAPES, INTENTIONAL USE OF COLOR, AND AN ONGOING CURIOSITY TO CHALLENGE GARMENT CONSTRUCTION INSPIRED BY A YOUTHFUL REBELLION.

THE UNIFORMS, CONSISTING OF JACKETS AND PANTS, WERE INSPIRED BY JAPANESE WORKWEAR, WITH AN ADDED MODERN TWIST, INCLUDING CONTRASTING STITCH PATTERNS AND SPENCER BADU'S SIGNATURE DESIGN DETAILS.

COPS X SB UNIFORMS ARE USED FOR ALL OFFSITE EVENTS HELD IN TORONTO AND THE SURROUNDING AREAS.