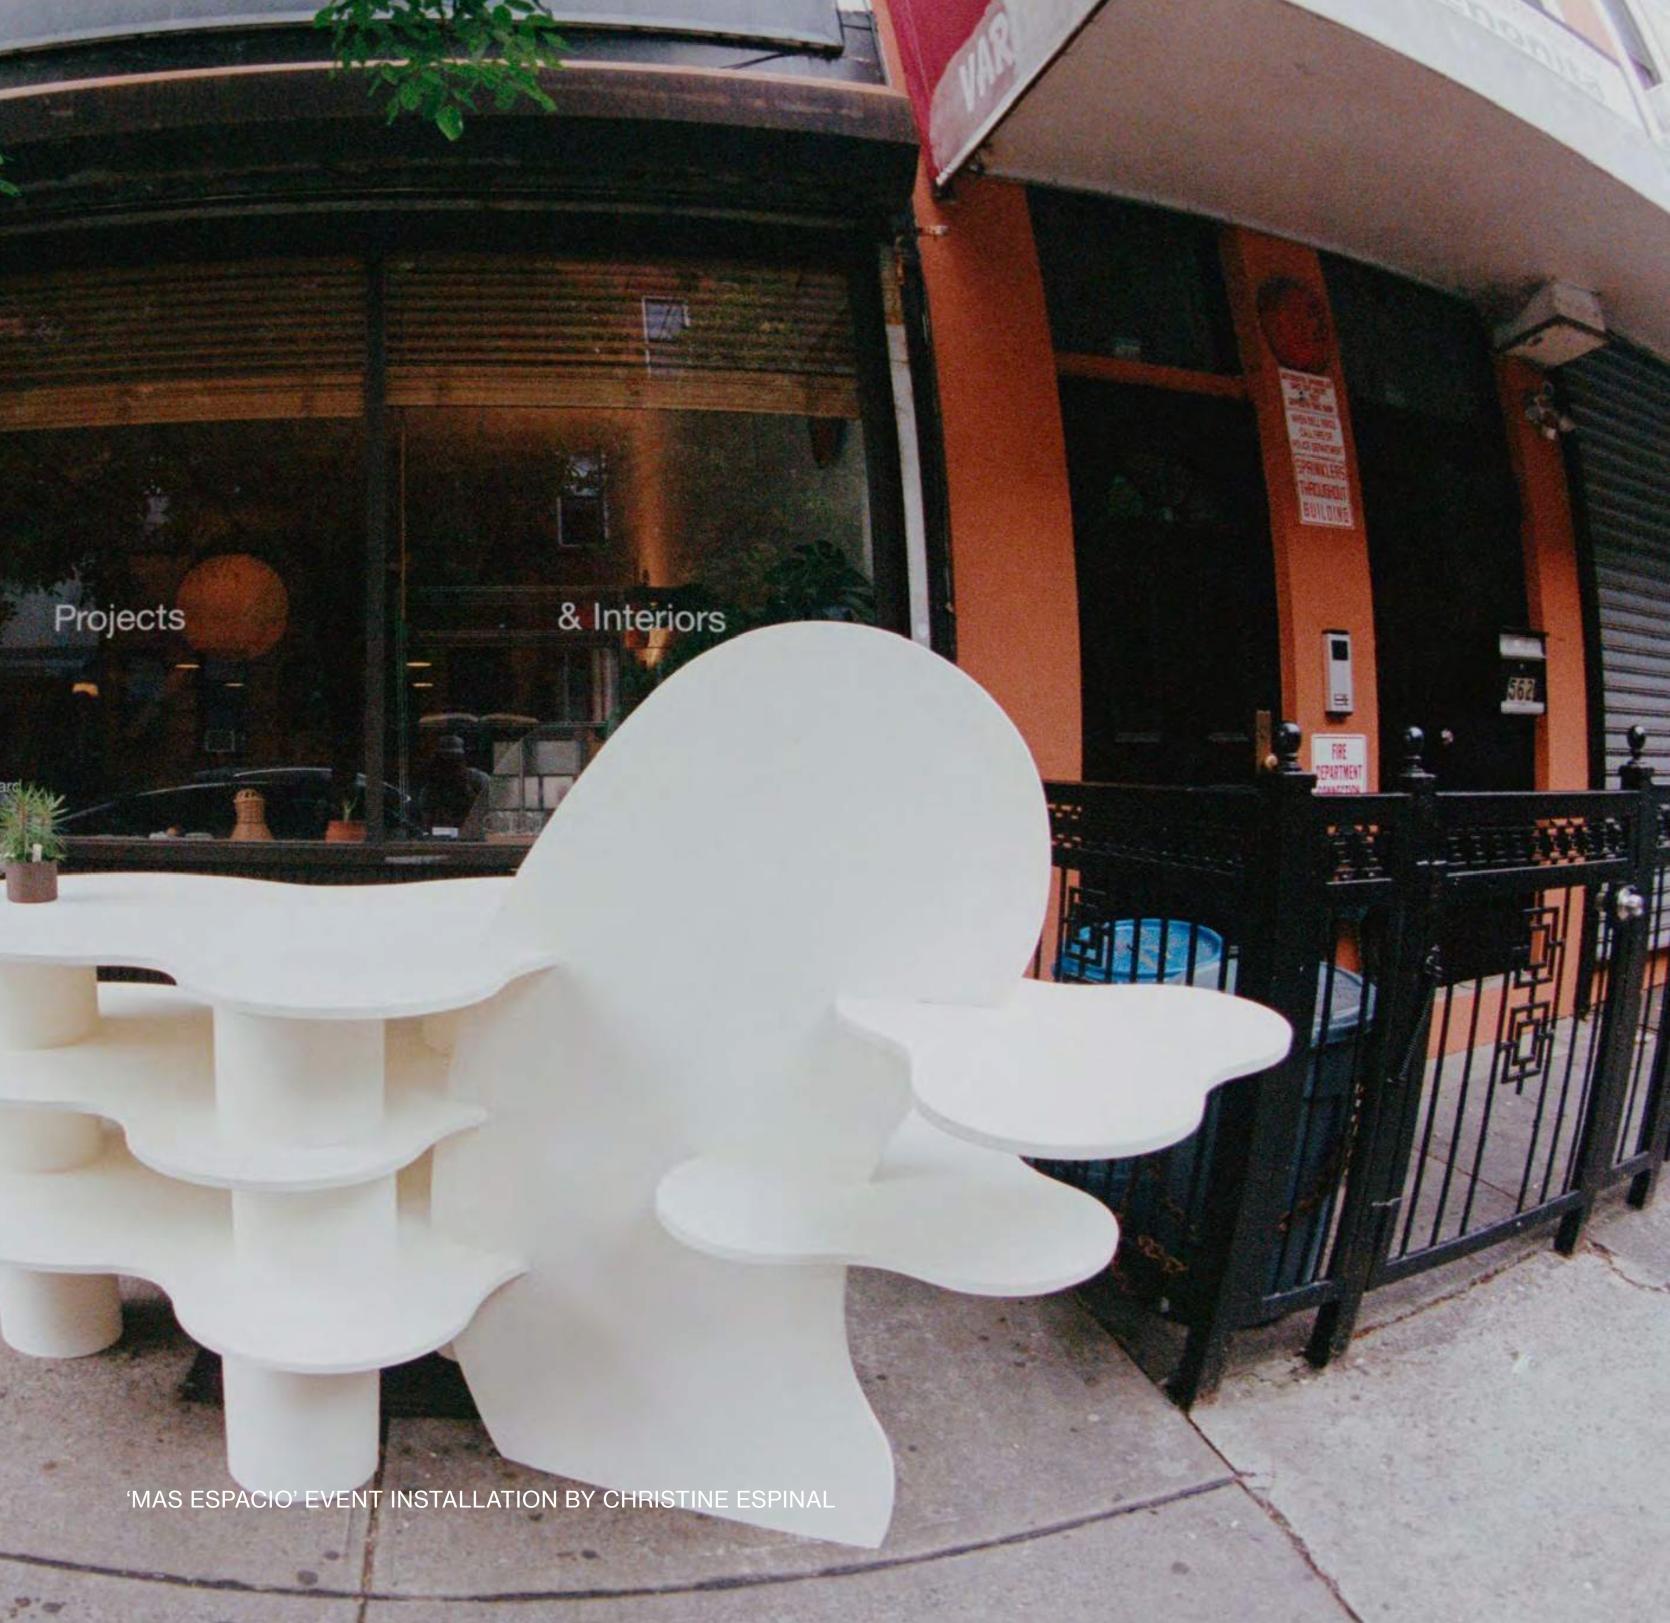

### 'MASESPACO' BY CHRISTINE ESPINAL

CHRISTINE IS A SPATIAL DESIGNER BASED IN BROOKLYN, NY AND IS PART OF THE LICHEN COLLECTIVE AND DESIGN STUDIO.

WE WORKED WITH CHRISTINE TO CREATE AN EXCLUSIVE EVENT INSTALLATION THAT WAS SHOWCASED AT OUR NYC POP UPS IN 2023.

'MAS ESPACIO' MATERIALS

WOOD EPOXY

THE PIECE UNVEILS A REALM OF CAPTIVATING CURVES, AS MULTIPLE PIECES ADORNED IN EPOXY DEFY THE CONVENTIONAL 90-DEGREE ANGLES CREATING A GLAZED EFFECT.

THIS INSTALLATION CAN BE RESERVED FOR EVENTS IN NYC AND THE SURROUNDING AREAS.

'MAS ESPACIO' SIZE

72" x 24" x 60"

OUR COP UP, ELEVATED.

AN OUTDOOR INSTALLATION CREATED TO CAUSE A DISRUPTIVE FORCE IN VISUAL CULTURE.

A COPS SIGNATURE ACTIVATION - THE HOTBOX IS FLOODED WITH OUR CUSTOM PACKAGING IN A G WAGON OR A SHERP TRUCK SMOKED OUT IN HAZE AND SOUNDS FROM COPS RADIO. COMPLETING THE IMMERSIVE EXPERIENCE, WE TOAST, HAND GLAZE AND SERVE OUR DELICIOUS DOUGHNUTS TO YOUR GUESTS.