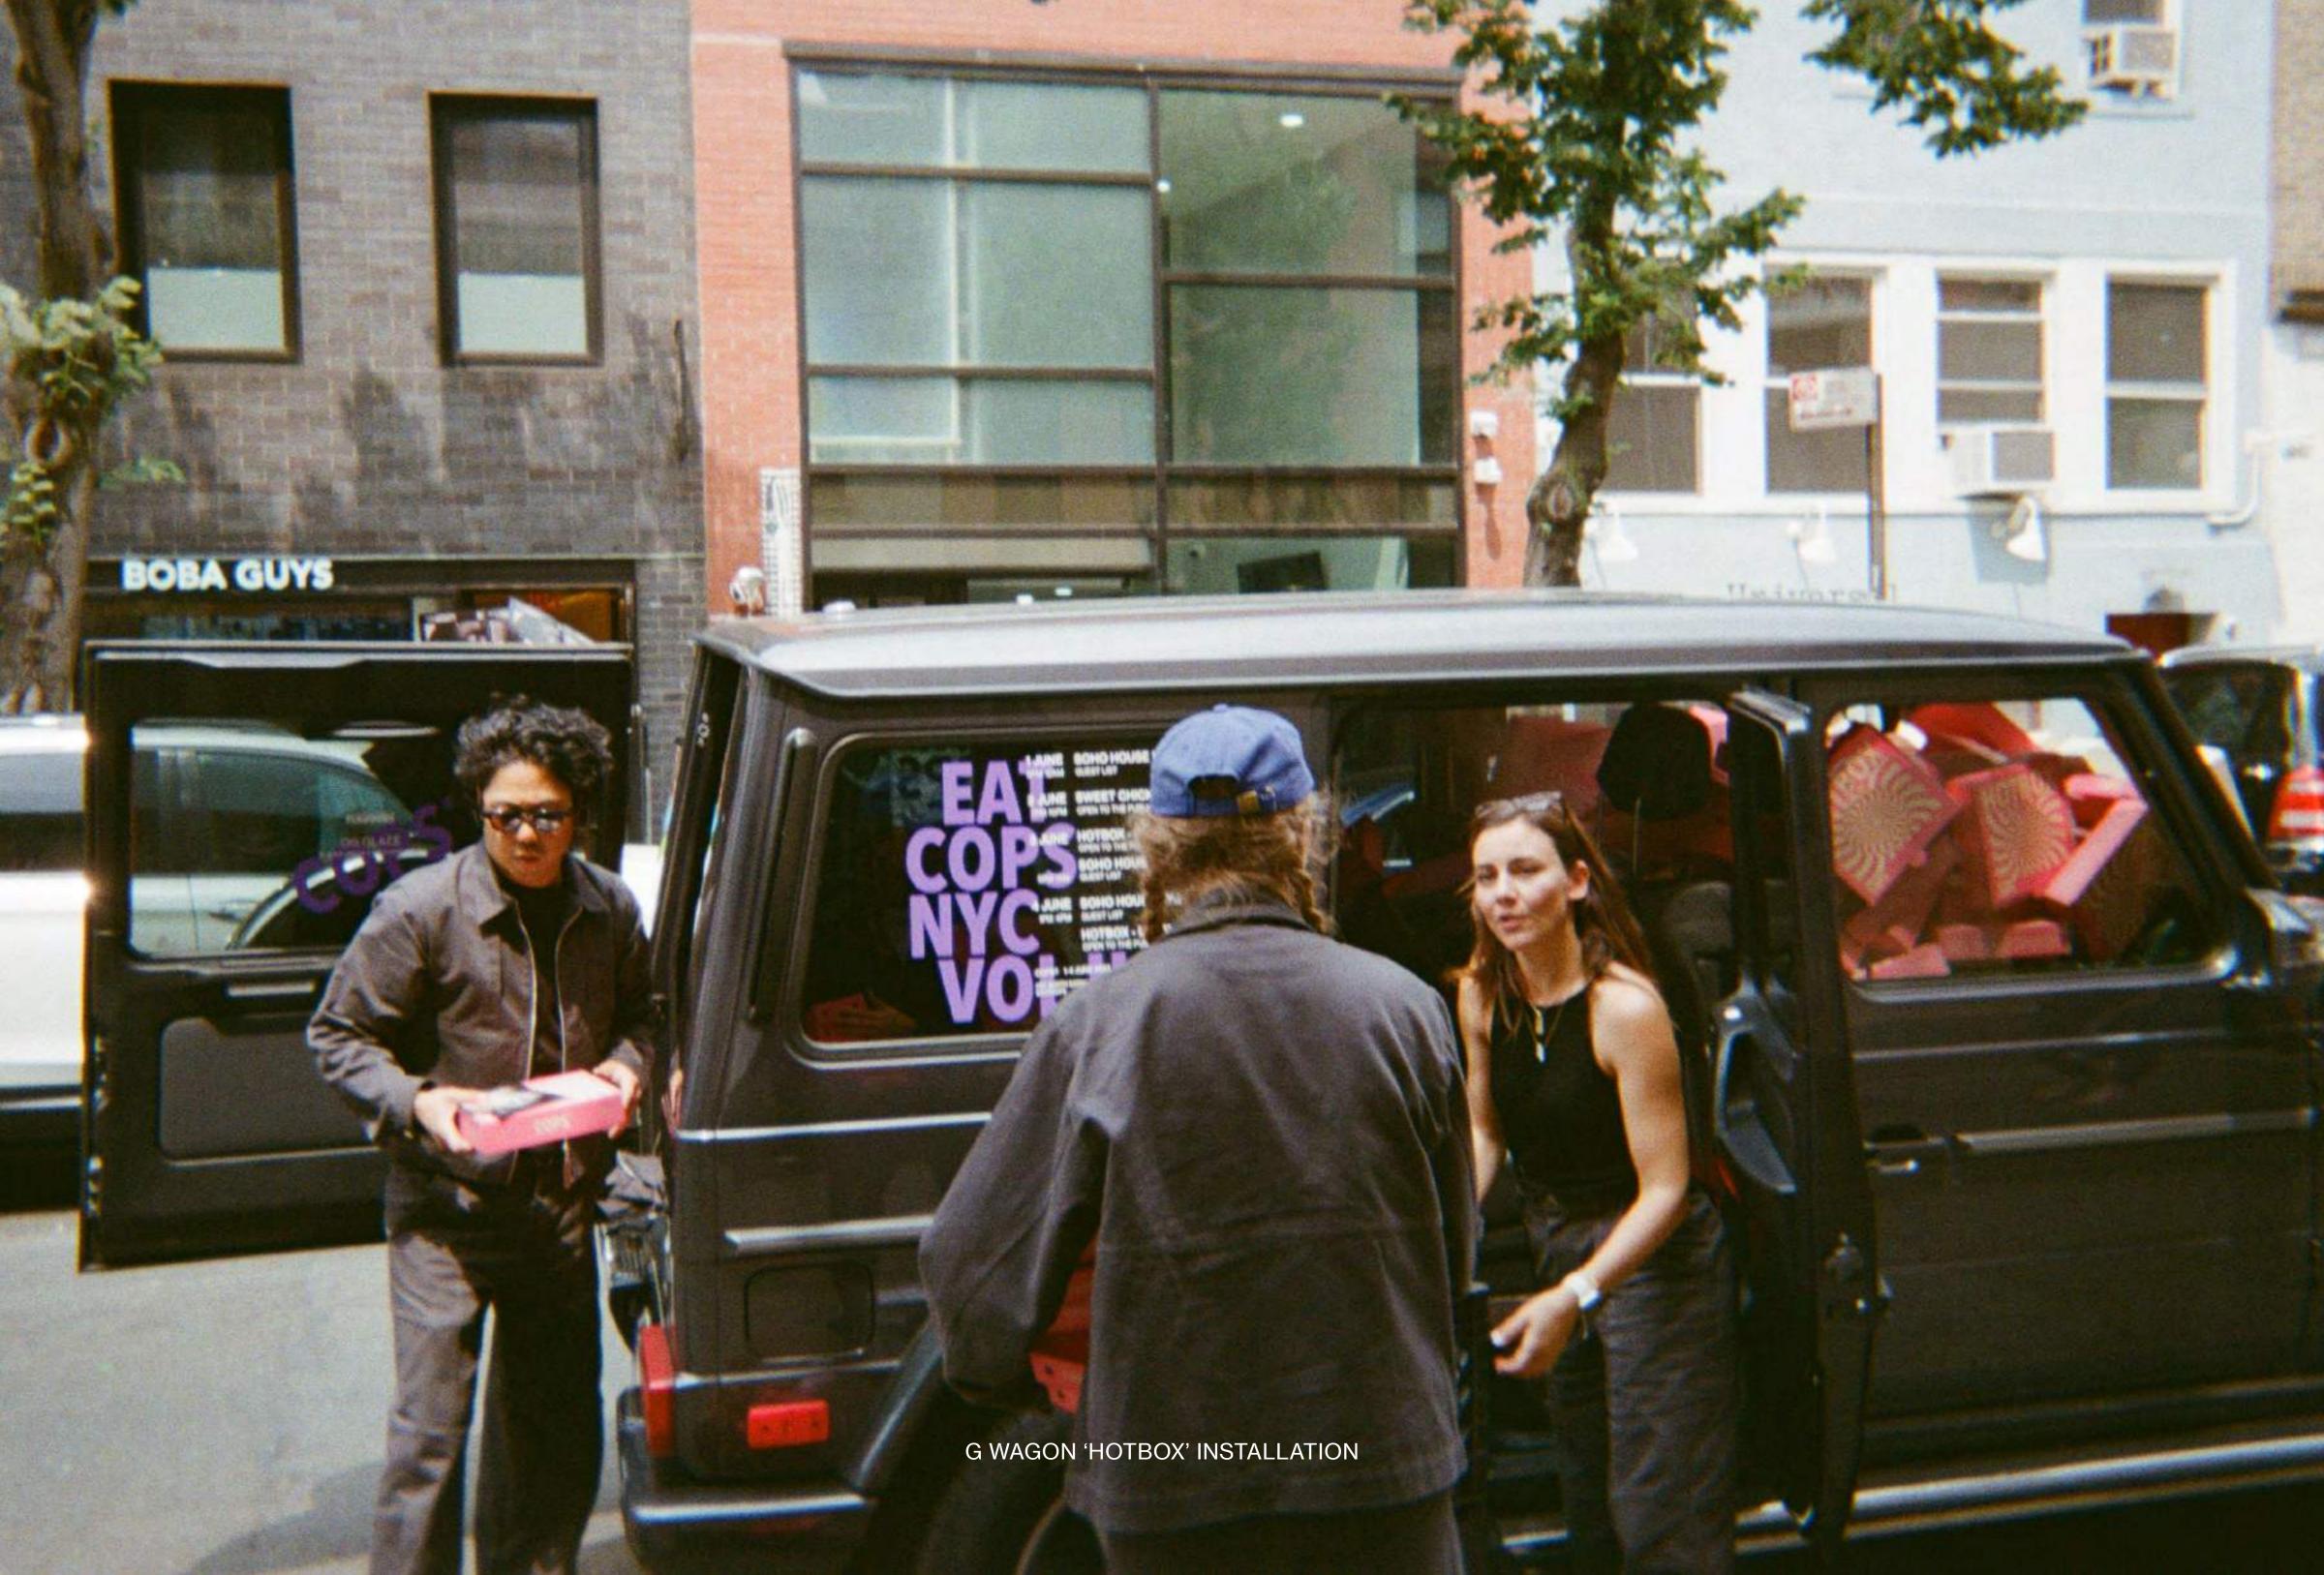

'MAS ESPACIO' SIZE

72" x 24" x 60"

OUR COP UP, ELEVATED.

AN OUTDOOR INSTALLATION CREATED TO CAUSE A DISRUPTIVE FORCE IN VISUAL CULTURE.

A COPS SIGNATURE ACTIVATION - THE HOTBOX IS FLOODED WITH OUR CUSTOM PACKAGING IN A G WAGON OR A SHERP TRUCK SMOKED OUT IN HAZE AND SOUNDS FROM COPS RADIO. COMPLETING THE IMMERSIVE EXPERIENCE, WE TOAST, HAND GLAZE AND SERVE OUR DELICIOUS DOUGHNUTS TO YOUR GUESTS.