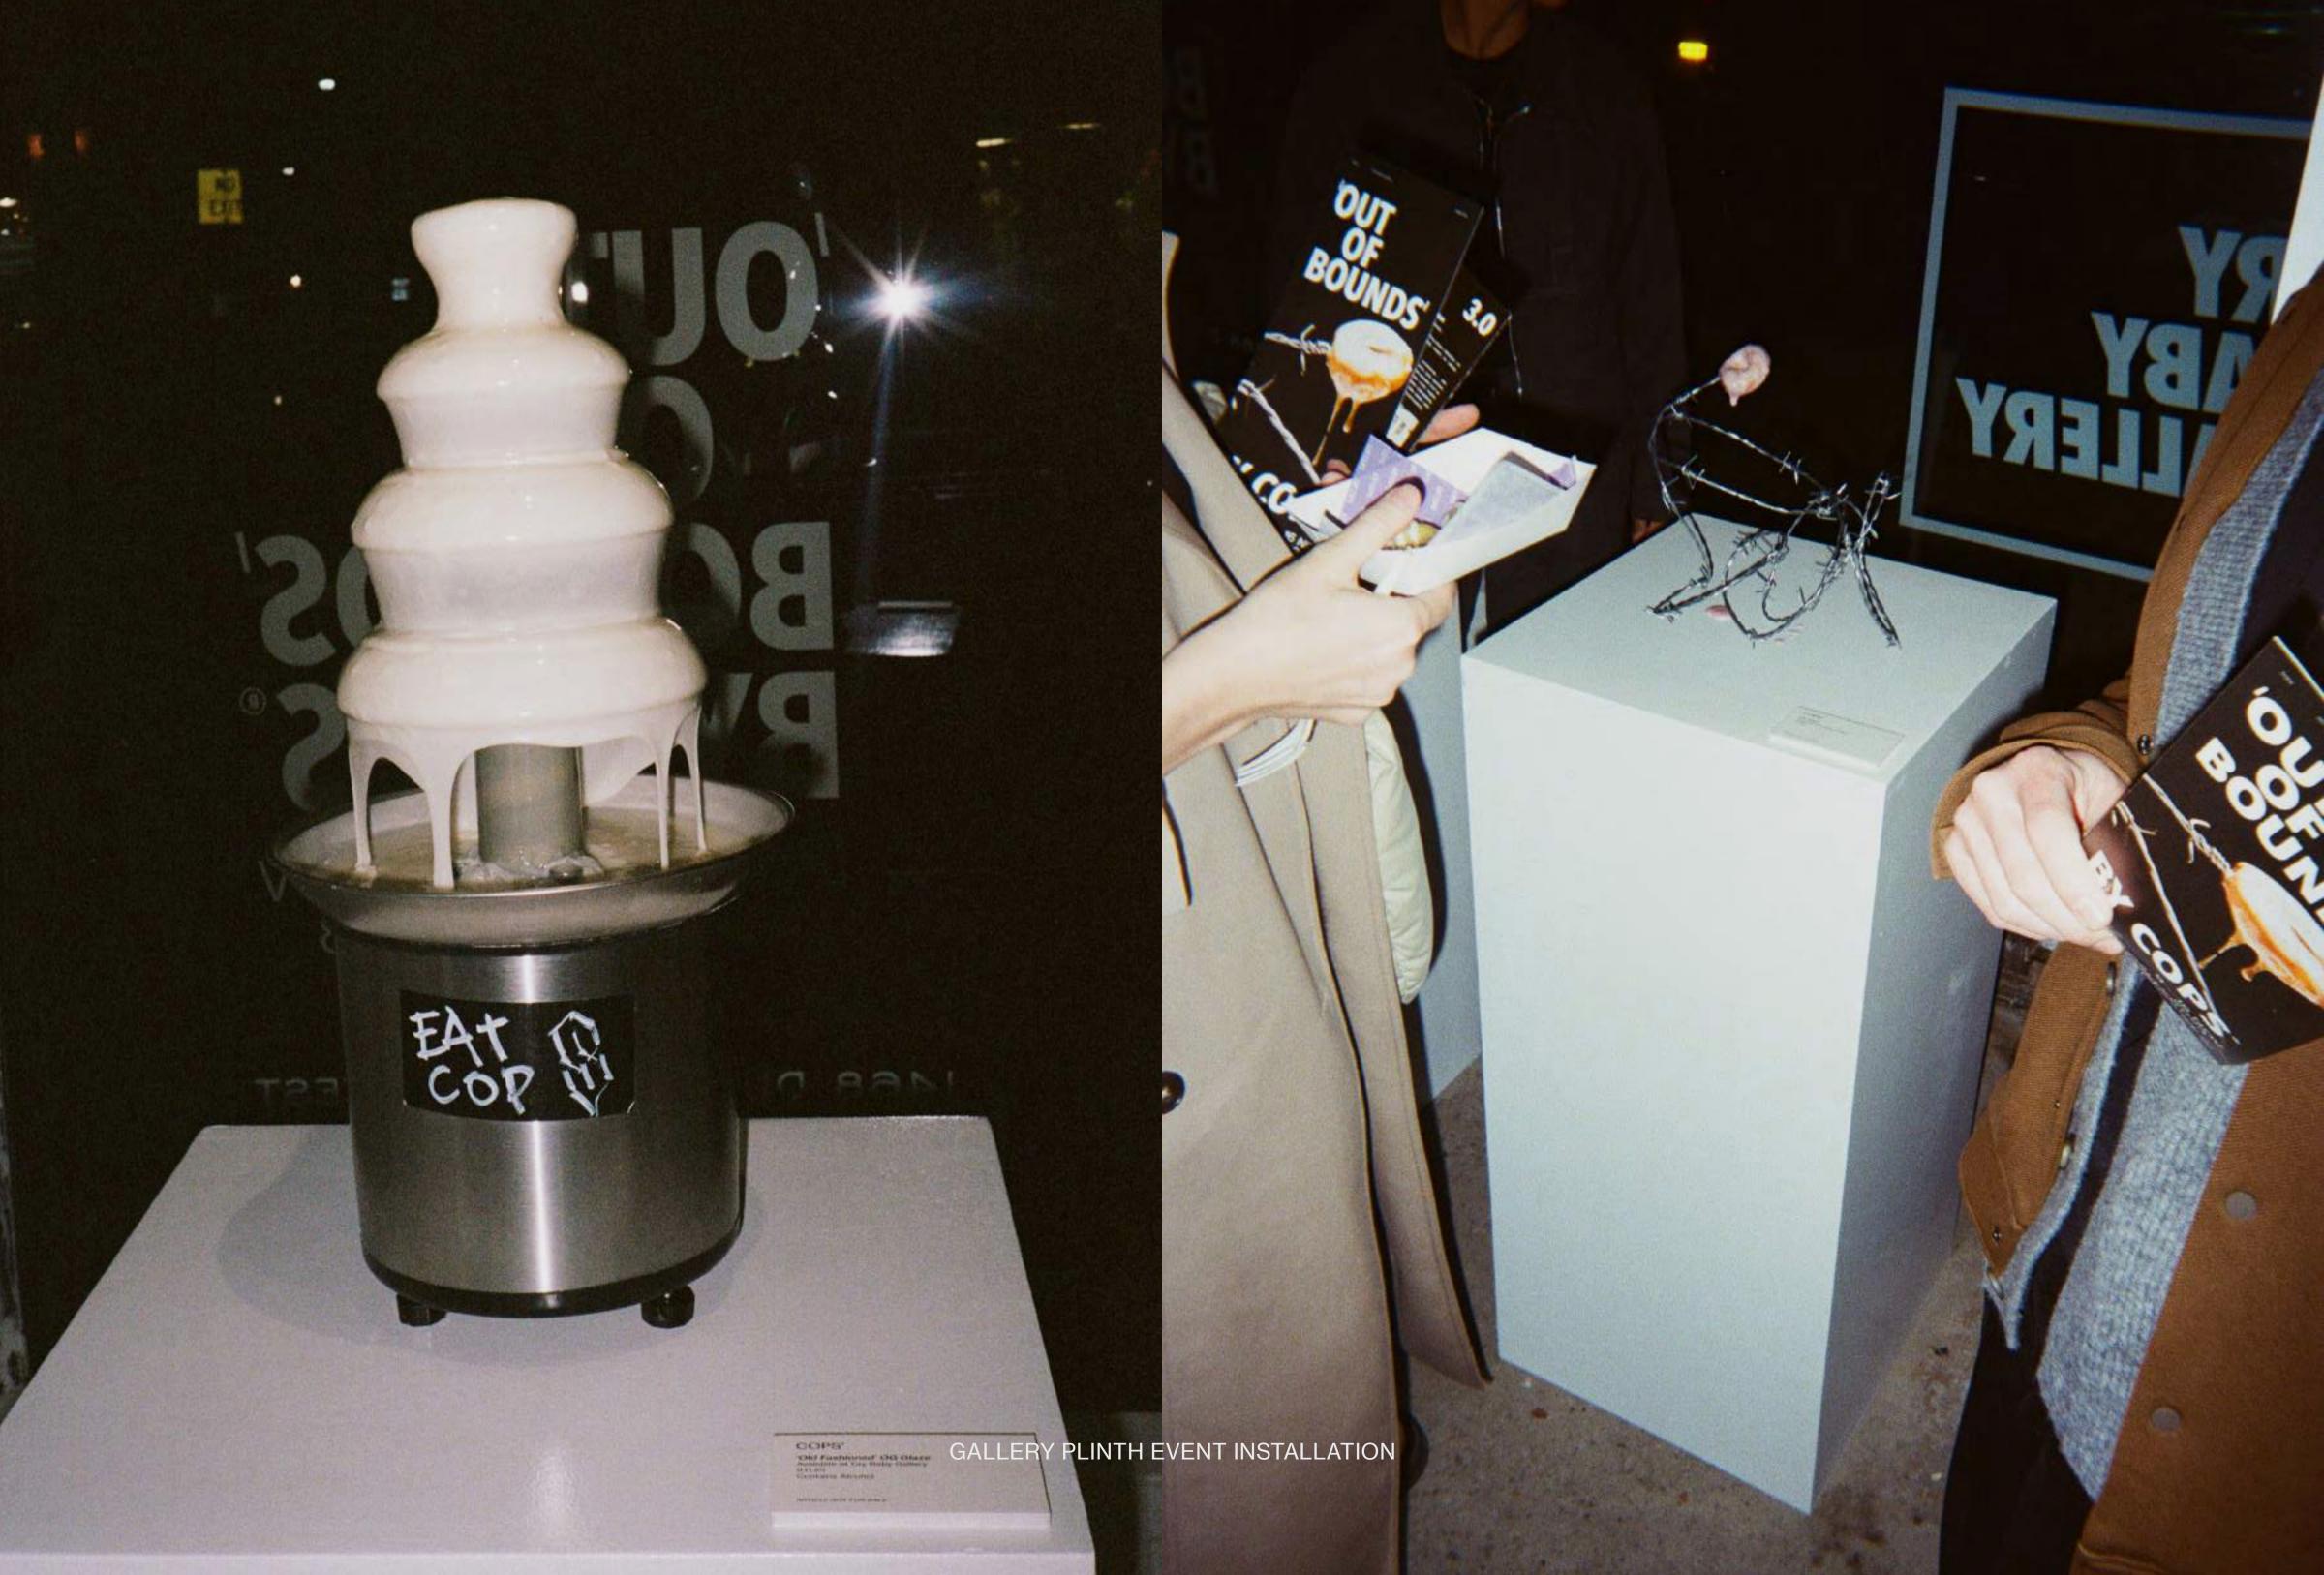

### GALLERY INSPIRED EVENT INSTALLATION

CREATE AN IMMERSIVE EXPERIENCE WITH OUR GALLERY-INSPIRED EVENT INSTALLATION, CONSISTING OF THREE PLINTHS AND FEATURING AN INTERACTIVE GLAZE TOWER CELEBRATING THE FUSION OF ART AND HOSPITALITY.

MATERIALS BIRCH PLYWOOD

PLINTH SIZE

25" x 16" x 36" 16" x 16" x 36" 16" x 16" x 36"

OPTION 03 / AVAILABLE EXCLUSIVELY IN NEW YORK CITY