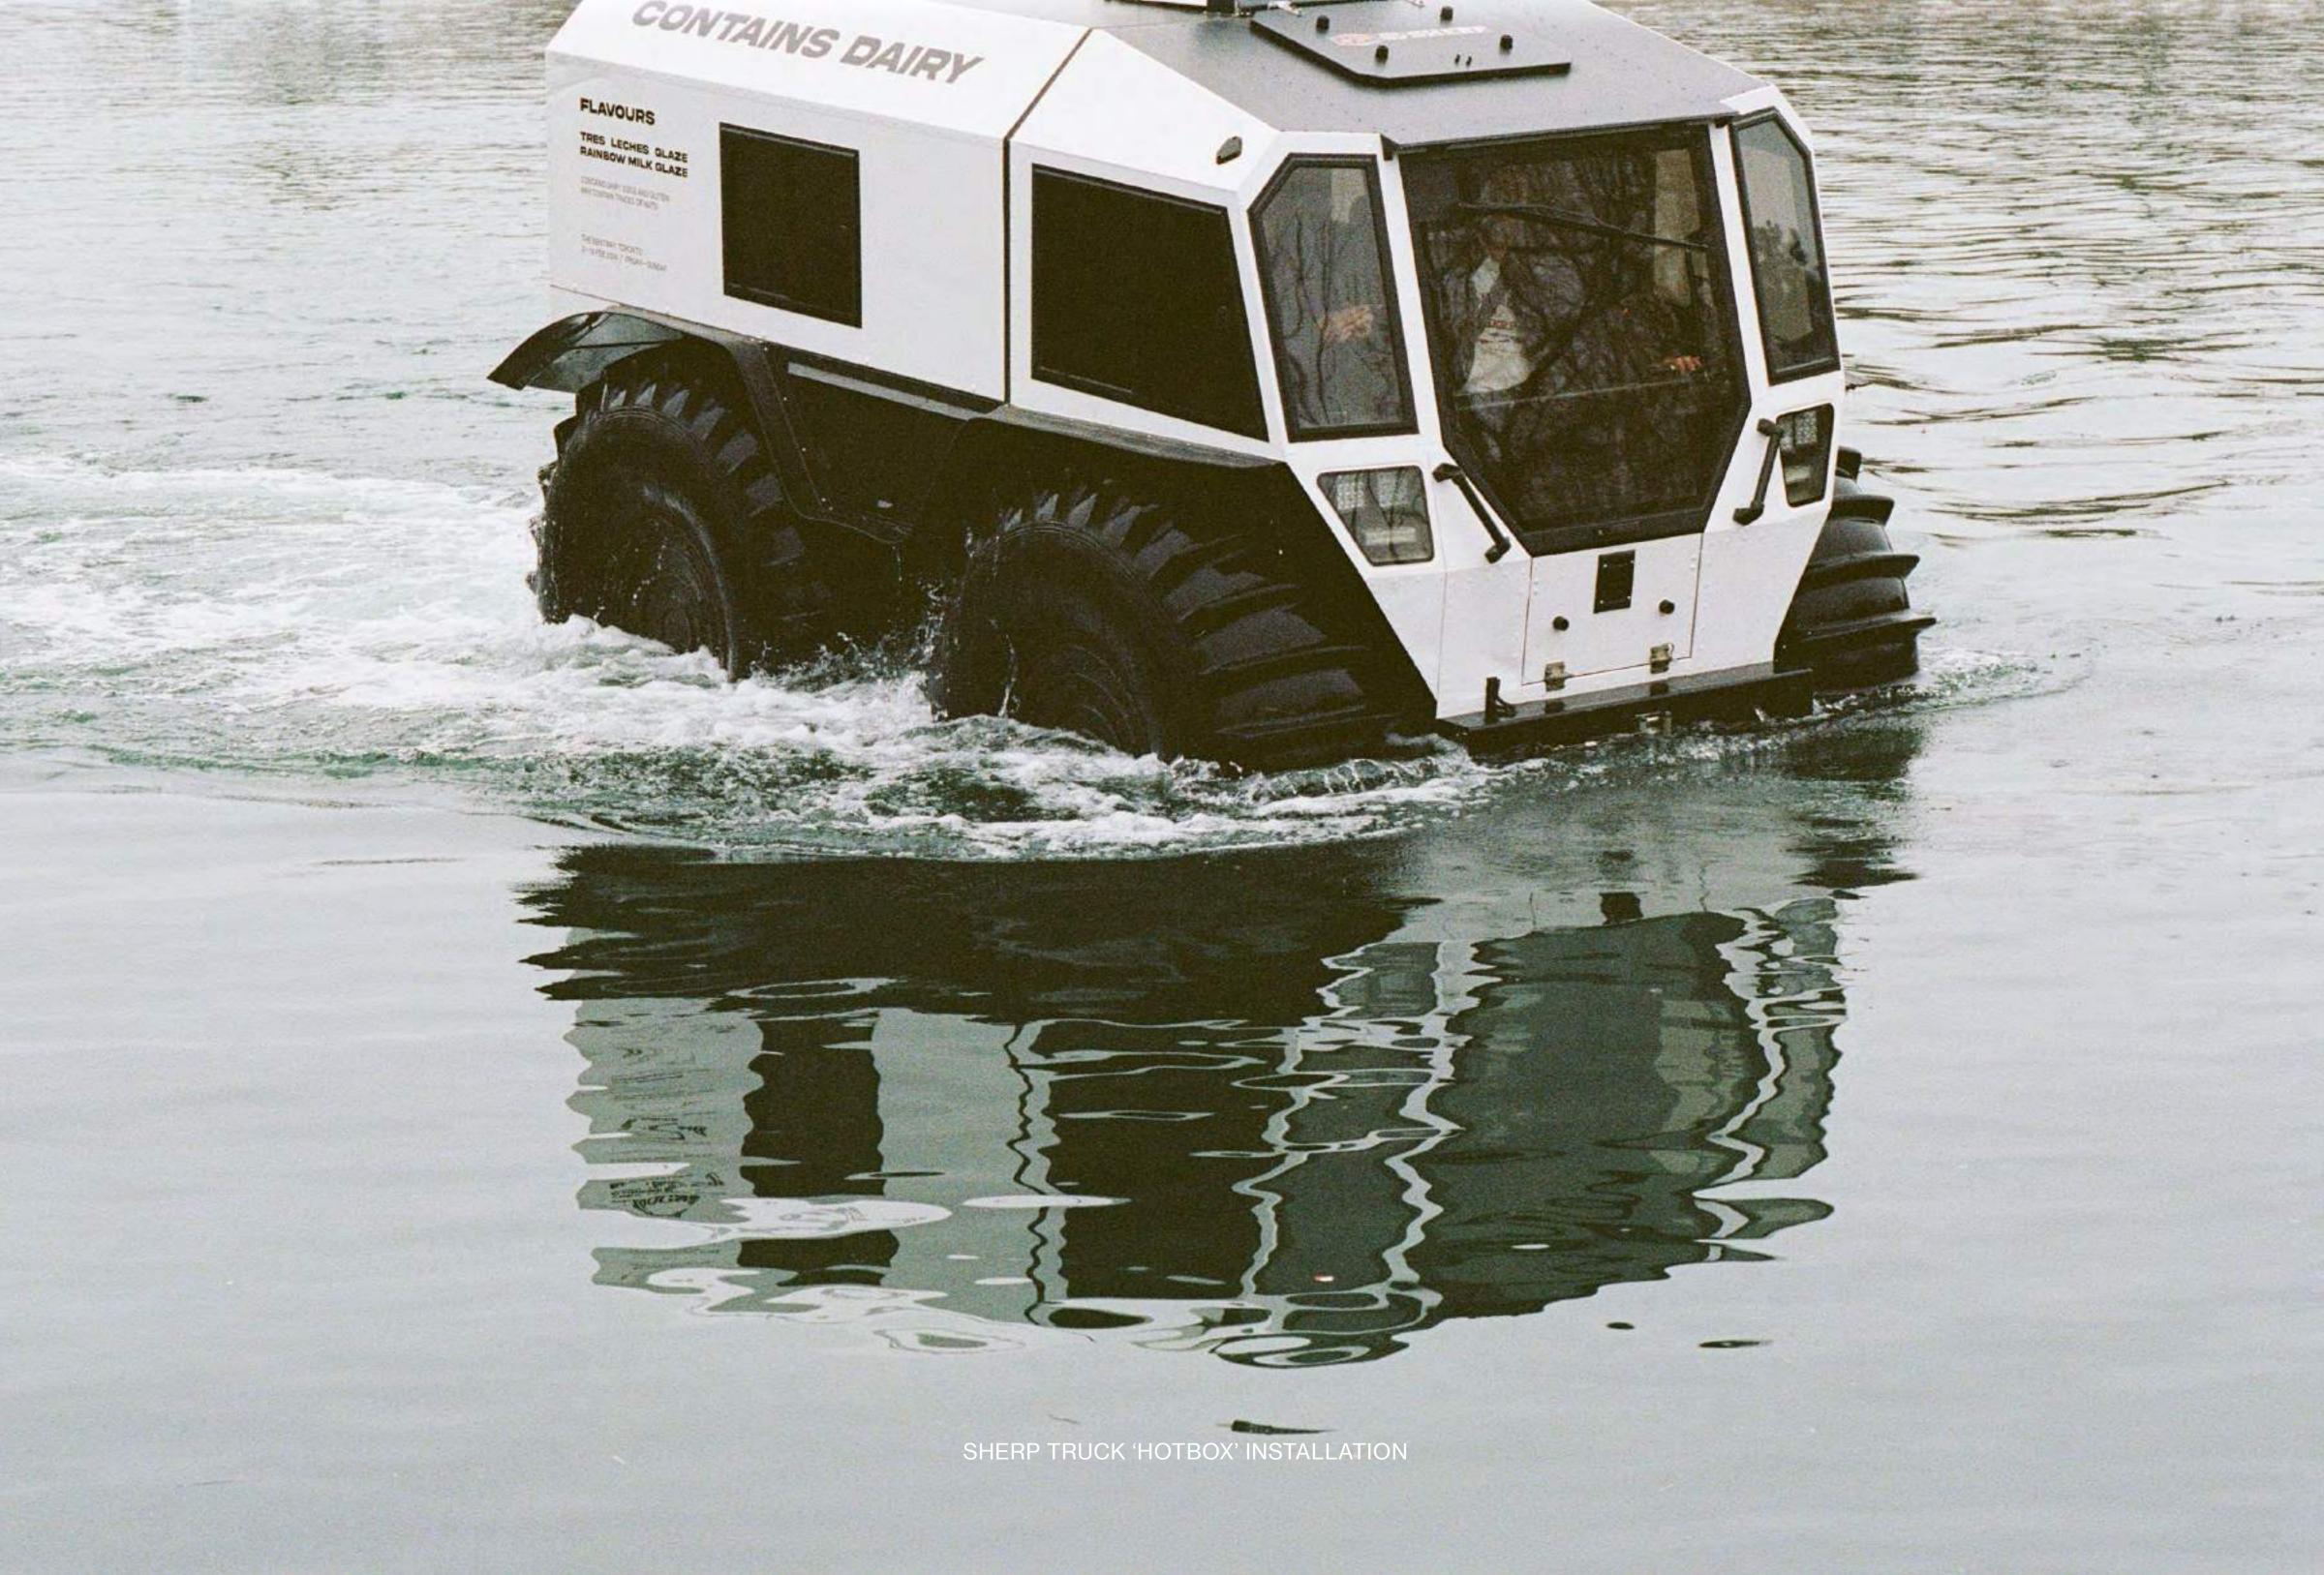

'MAS ESPACIO' SIZE

72" x 24" x 60"

OUR COP UP, ELEVATED.

AN OUTDOOR INSTALLATION CREATED TO CAUSE A DISRUPTIVE FORCE IN VISUAL CULTURE.

A COPS SIGNATURE ACTIVATION - THE HOTBOX IS FLOODED WITH OUR CUSTOM PACKAGING IN A G WAGON OR A SHERP TRUCK SMOKED OUT IN HAZE AND SOUNDS FROM COPS RADIO. COMPLETING THE IMMERSIVE EXPERIENCE, WE TOAST, HAND GLAZE AND SERVE OUR DELICIOUS DOUGHNUTS TO YOUR GUESTS.