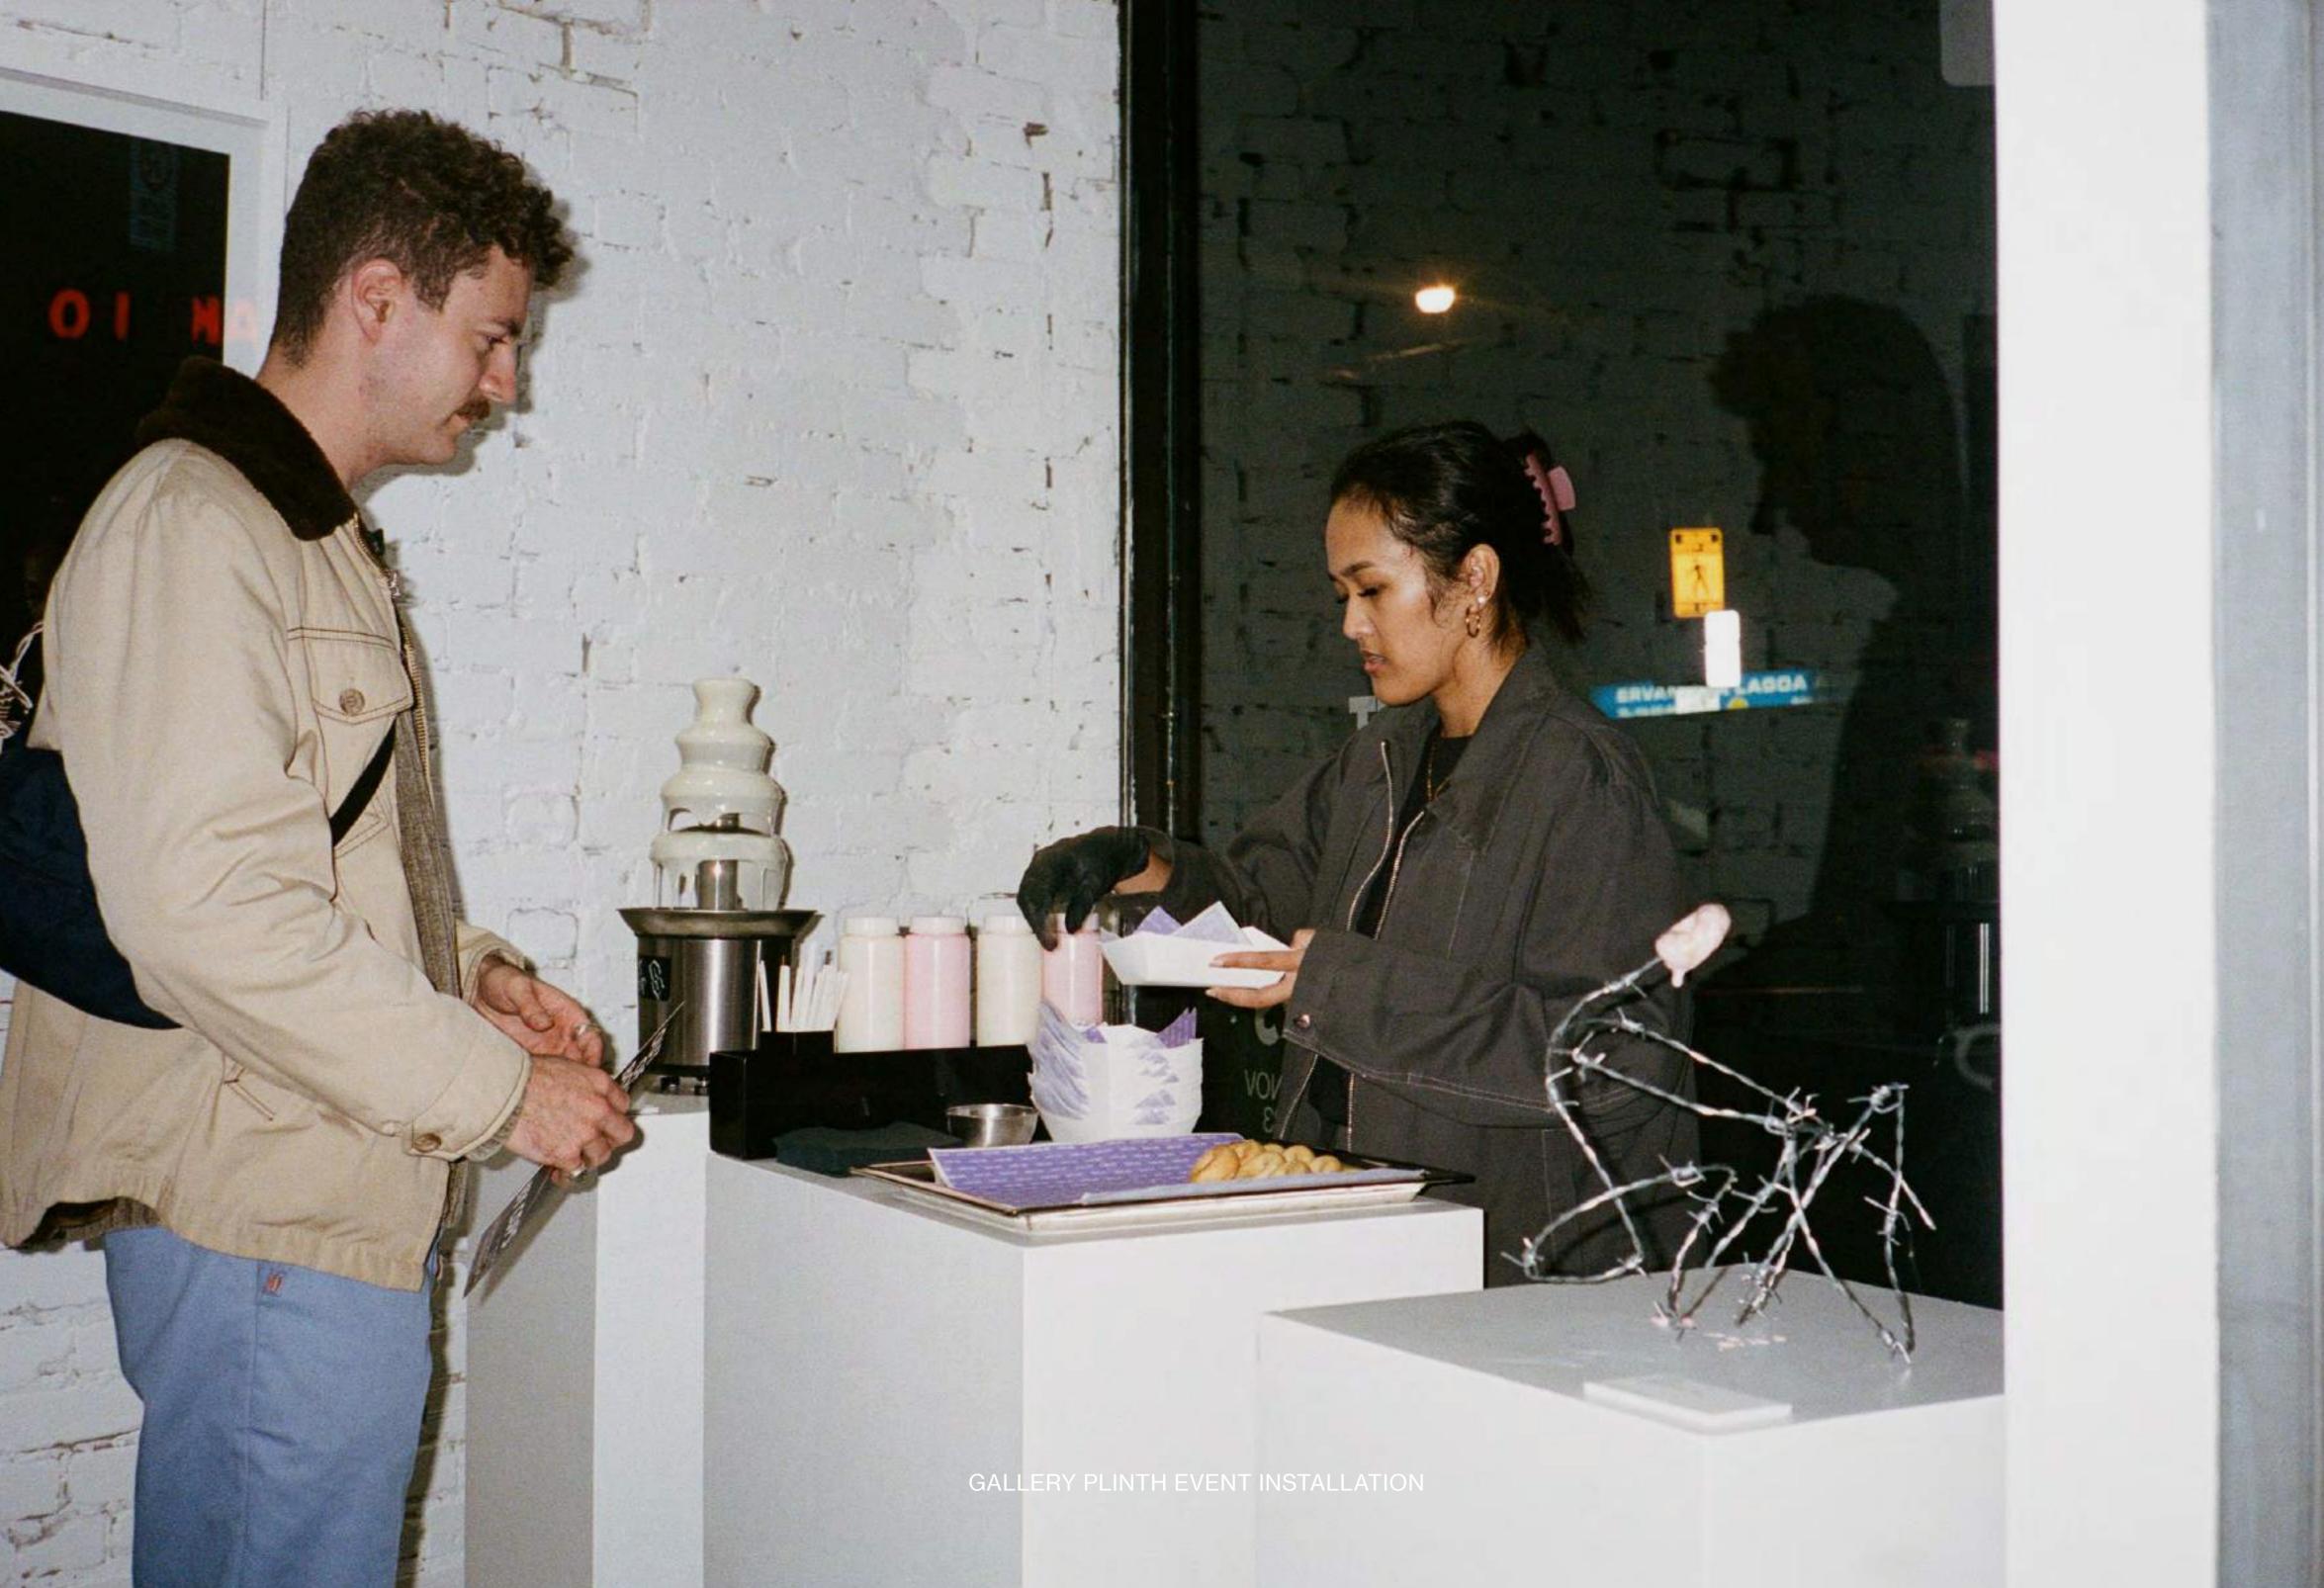

### GALLERY INSPIRED EVENT INSTALLATION

CREATE AN IMMERSIVE EXPERIENCE WITH OUR GALLERY-INSPIRED EVENT INSTALLATION, CONSISTING OF THREE PLINTHS AND FEATURING AN INTERACTIVE GLAZE TOWER CELEBRATING THE FUSION OF ART AND HOSPITALITY.

MATERIALS BIRCH PLYWOOD

PLINTH SIZE

25" x 16" x 36" 16" x 16" x 36" 16" x 16" x 36"

OPTION 03 / AVAILABLE EXCLUSIVELY IN NEW YORK CITY