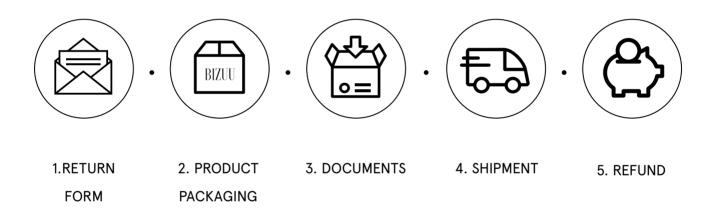

## RETURN IN 5 STEPS!

- 1. Declaration of withdrawal from the agreement is attached to the package or can be downloaded at www.bizuu.com.
- 2. Please return products in the original packaging (BIZUU pink box/envelope) and secure the package propely to prevent damage drugin transit.
- 3. Please include a completed return form in the package.
- 4. Please send the package to:
  BIZUU ZWROT OMNIPACK Sp. z o. o, Aleja Katowicka 66, 05-830 Nadarzyn, bud. DC04, rampa 40 at
  your own expense choosing any delivery option. Place a note in a visible place confirming it is a return.
  Prosimy również o adnotację w widocznym miejscu, że jest to zwrot.
- 5. The process can take up to 14 days. If you withdraw the agreement, payment will be returned to the bank acount you provided.