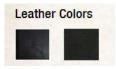

DARK **BROWN** ADDITIONAL 1/2" STANDARD THICKNESS (FOR CORE MATERIAL (FOR BLACK GLOVE GLOVE **LEATHER LEATHER** SUEDE COLOR RIDERS UNDER 190 LBS) RIDERS OVER 190 LBS) SHIPPING TOTAL INFORMATION NEEDED English Saddle Pad - Leather (21" for seat \$355.00 \$20.00 \$20.00 size 17" - 17.5") English Saddle Pad - Leather (22" for seat \$375.00 \$20.00 \$20.00 size 18" - 18.5") English Saddle Pad - Leather (23" for seat \$375.00 \$20.00 \$20.00 size 19" - 19.5") English Saddle Pad - Suede (23" for seat \$300.00 \$20.00 \$20.00 size 19" - 19.5") English Saddle Pad - Suede (23" for seat \$320.00 \$20.00 \$20.00 size 19" - 19.5") English Saddle Pad - Suede (23" for seat \$320.00 \$20.00 \$20.00 size 19" - 19.5")