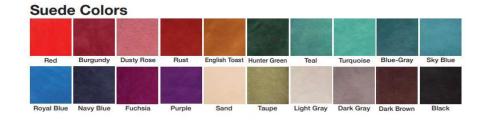

DARK **BROWN** ADDITIONAL 1/2" STANDARD THICKNESS (FOR CORE MATERIAL (FOR BLACK GLOVE GLOVE **LEATHER LEATHER** SUEDE COLOR RIDERS UNDER 190 LBS) RIDERS OVER 190 LBS) SHIPPING TOTAL INFORMATION NEEDED English Saddle Pad - Leather (21" for seat \$355.00 \$20.00 \$20.00 size 17" - 17.5") English Saddle Pad - Leather (22" for seat \$375.00 \$20.00 \$20.00 size 18" - 18.5") English Saddle Pad - Leather (23" for seat \$375.00 \$20.00 \$20.00 size 19" - 19.5") English Saddle Pad - Suede (23" for seat \$300.00 \$20.00 \$20.00 size 19" - 19.5") English Saddle Pad - Suede (23" for seat \$320.00 \$20.00 \$20.00 size 19" - 19.5") English Saddle Pad - Suede (23" for seat \$320.00 \$20.00 \$20.00 size 19" - 19.5")