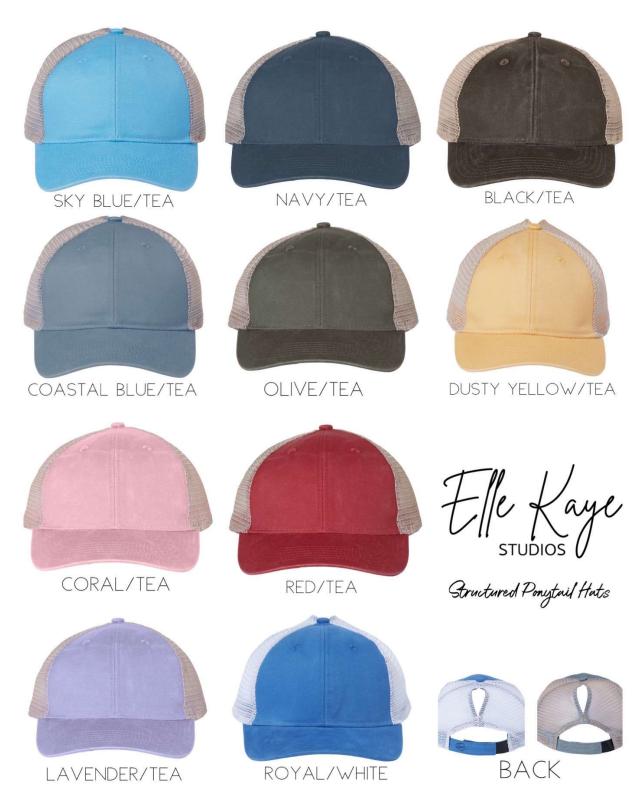

See Appendix A for colors and styles

\*If there is a brand, color, or style you'd prefer, Elle Kaye Studios will work with you to source hats specific to your needs.

Elle Kaye

BACK

Unstructured Two-Tone Ponytail Hats