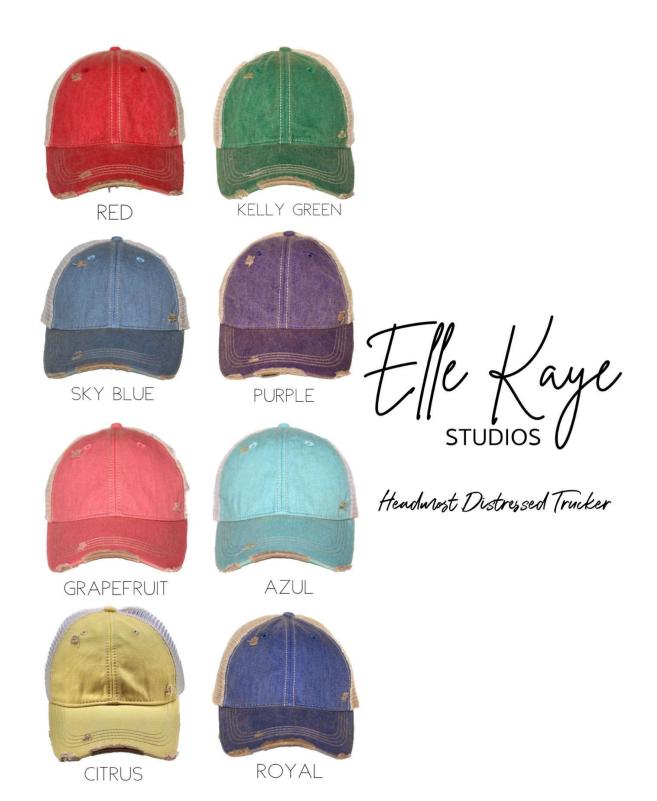

#### Appendix A: Product Options

Hendwort Distressed Trucker

CAMO

BLACK/CAMO

NAVY

BROWN

BLACK

DARK GREEN