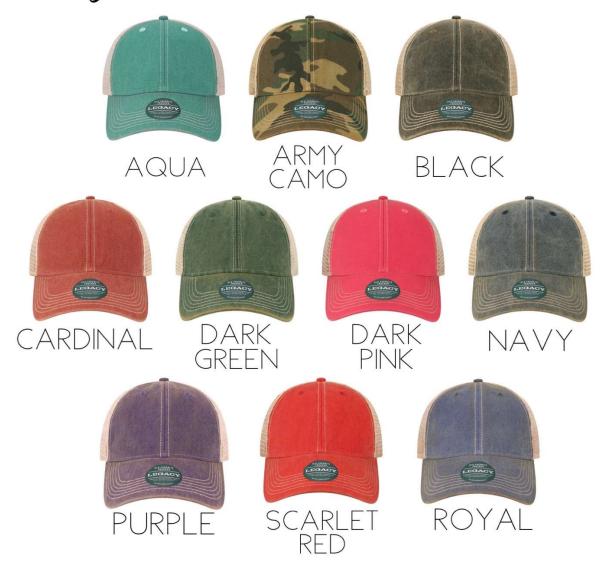

#### Appendix A: Product Options

Hendwort Distressed Trucker

CAMO

BLACK/CAMO

NAVY

BROWN

BLACK

DARK GREEN