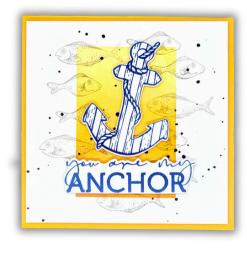

#### **STAMPS AND COORDINATING PRODUCTS** •

Lighthouse - 4x6 7 Photopolymer Stamps You light up my*life* Drift, Dream, Tiscover 3565 Lighthouse 7 Coordinating Dies

8520

Lighthouse 4 Layering Stencils

The Lighthouse Stamps create perfect scenes with our without coloring. Why not try both ways!