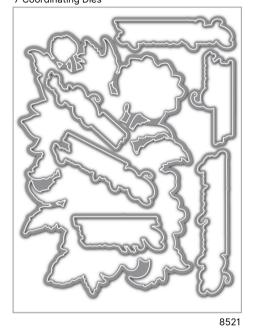

## ••••• STAMPS AND COORDINATING PRODUCTS •••••

Delightful Dahlias 7 Coordinating Dies

Delightful Dahlias 3 Layering Stencils

3567

The Delightful Dahlias are perfect as a big and bold focal point, or broken up to embellish the edges of cards!