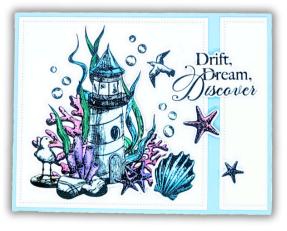

#### **STAMPS AND COORDINATING PRODUCTS** •

Lighthouse - 4x6 7 Photopolymer Stamps You light up my*life* Drift, Dream, Tiscover 3565 Lighthouse 7 Coordinating Dies

8520

Lighthouse 4 Layering Stencils

The Lighthouse Stamps create perfect scenes with our without coloring. Why not try both ways!