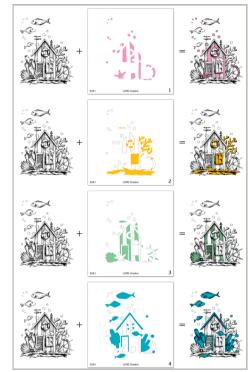

# ••••• STAMPS AND COORDINATING PRODUCTS •••••

The Sea Shack - 4x6 8 Photopolymer Stamps

3564

The Sea Shack 6 Coordinating Dies

8519

The Sea Shack 4 Layering Stencils

5281

Use The Sea Shack Stamps, Dies, and Stencils to create elaborate underwater scenes in minutes!