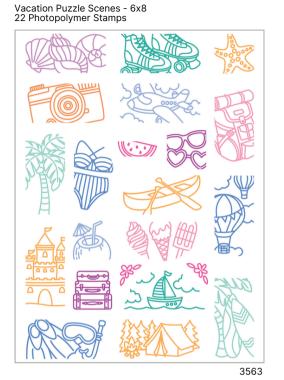

### ••••••• STACK & COLLAGE •••••

Great Outdoors Postage Collage - 4x6 21 Photopolymer Stamps

Great Outdoors Postage Collage 4 Layering Stencils

3

Coordinates with 3524 Puzzle Frames 6x8 Stamps (previously released) to create perfect puzzle scenes!