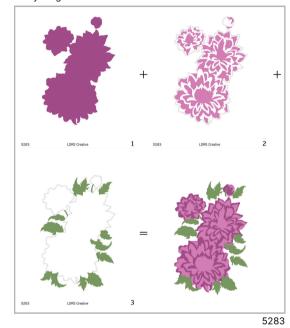

## ••••• STAMPS AND COORDINATING PRODUCTS •••••

Delightful Dahlias 7 Coordinating Dies

Delightful Dahlias 3 Layering Stencils

3567

The Delightful Dahlias are perfect as a big and bold focal point, or broken up to embellish the edges of cards!