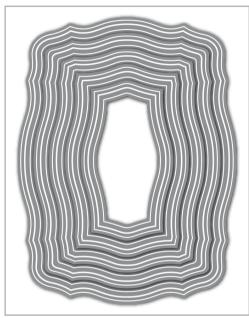

#### **STAMPS AND COORDINATING PRODUCTS** •

Lighthouse - 4x6 7 Photopolymer Stamps You light up my*life* Drift, Dream, Tiscover 3565 Lighthouse 7 Coordinating Dies

8520

Lighthouse 4 Layering Stencils

The Lighthouse Stamps create perfect scenes with our without coloring. Why not try both ways!