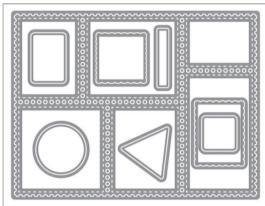

### ••••••• STACK & COLLAGE •••••

Beach Days Postage Collage - 4x6 21 Photopolymer Stamps

Beach Days Postage Collage 4 Layering Stencils

Postage Collage

All Postage Collage Layering Stencils Coordinate with our previously released Postage Collage Dies! Postage Collage Dies 8 Coordinating Dies

8498

Postage Collage Layering Dies 9 Coordinating Dies

8516