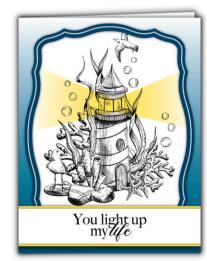

#### **STAMPS AND COORDINATING PRODUCTS** •

Lighthouse - 4x6 7 Photopolymer Stamps You light up my*life* Drift, Dream, Tiscover 3565 Lighthouse 7 Coordinating Dies

8520

Lighthouse 4 Layering Stencils

The Lighthouse Stamps create perfect scenes with our without coloring. Why not try both ways!