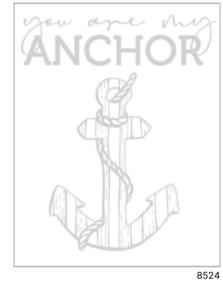

## •••••• PRESS + FOIL PLATES AND MORE •••••

Sweet Rose 2 Press + Foil Plates

You Are My Anchor 2 Press + Foil Plates

You Are My Anchor 2 Coordinating Dies

Scored Arch Rectangle Dies 5 Dies

Use the Scored Arch Rectangle Dies with of our other products to add a sophisticated edge to your designs!