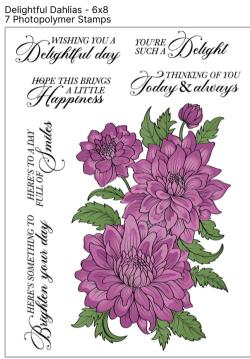

## ••••• STAMPS AND COORDINATING PRODUCTS •••••

Delightful Dahlias 7 Coordinating Dies

Delightful Dahlias 3 Layering Stencils

3567

The Delightful Dahlias are perfect as a big and bold focal point, or broken up to embellish the edges of cards!