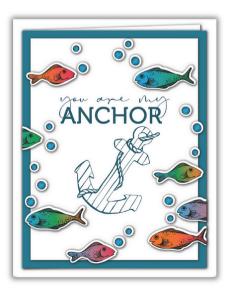

## •••••• PRESS + FOIL PLATES AND MORE •••••

Sweet Rose 2 Press + Foil Plates

You Are My Anchor 2 Press + Foil Plates

You Are My Anchor 2 Coordinating Dies

Scored Arch Rectangle Dies 5 Dies

Use the Scored Arch Rectangle Dies with of our other products to add a sophisticated edge to your designs!