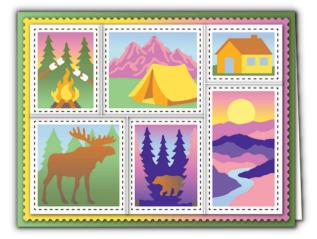

### ••••••• STACK & COLLAGE •••••

Great Outdoors Postage Collage - 4x6 21 Photopolymer Stamps

Great Outdoors Postage Collage 4 Layering Stencils

3

Coordinates with 3524 Puzzle Frames 6x8 Stamps (previously released) to create perfect puzzle scenes!

TIP! Use the stenciled panel whole, or cut it apart for a different configuration!

LDRS Creativ

4

5280

LDRS Crea