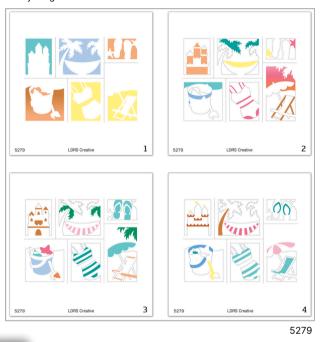

### ••••••• STACK & COLLAGE •••••

Beach Days Postage Collage - 4x6 21 Photopolymer Stamps

Beach Days Postage Collage 4 Layering Stencils

Postage Collage

All Postage Collage Layering Stencils Coordinate with our previously released Postage Collage Dies! Postage Collage Dies 8 Coordinating Dies

TIP! Use the stenciled panel whole, or cut it apart for a different configuration!

LDRS Creativ

4

5280

LDRS Crea