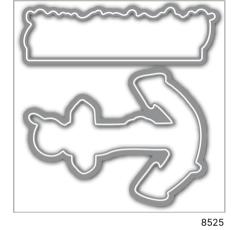

## •••••• PRESS + FOIL PLATES AND MORE •••••

Sweet Rose 2 Press + Foil Plates

You Are My Anchor 2 Press + Foil Plates

You Are My Anchor 2 Coordinating Dies

Scored Arch Rectangle Dies 5 Dies

Use the Scored Arch Rectangle Dies with of our other products to add a sophisticated edge to your designs!