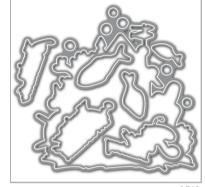

# ••••• STAMPS AND COORDINATING PRODUCTS •••••

The Sea Shack - 4x6 8 Photopolymer Stamps

3564

The Sea Shack 6 Coordinating Dies

8519

The Sea Shack 4 Layering Stencils

5281

Use The Sea Shack Stamps, Dies, and Stencils to create elaborate underwater scenes in minutes!