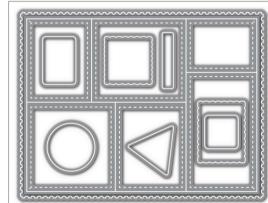

### ••••••• STACK & COLLAGE •••••

Beach Days Postage Collage - 4x6 21 Photopolymer Stamps

Beach Days Postage Collage 4 Layering Stencils

Postage Collage

All Postage Collage Layering Stencils Coordinate with our previously released Postage Collage Dies! Postage Collage Dies 8 Coordinating Dies

8498

Postage Collage Layering Dies 9 Coordinating Dies

8516