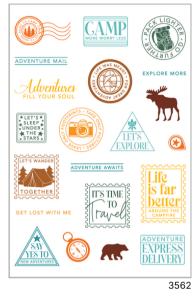

### ••••••• STACK & COLLAGE •••••

Great Outdoors Postage Collage - 4x6 21 Photopolymer Stamps

Great Outdoors Postage Collage 4 Layering Stencils

3

Coordinates with 3524 Puzzle Frames 6x8 Stamps (previously released) to create perfect puzzle scenes!

TIP! Use the stenciled panel whole, or cut it apart for a different configuration!

LDRS Creativ

4

5280

LDRS Crea