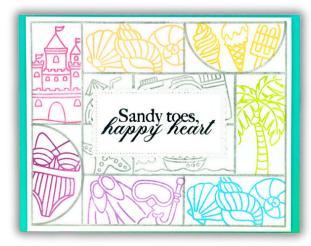

### ••••••• STACK & COLLAGE •••••

Great Outdoors Postage Collage - 4x6 21 Photopolymer Stamps

Great Outdoors Postage Collage 4 Layering Stencils

3

Coordinates with 3524 Puzzle Frames 6x8 Stamps (previously released) to create perfect puzzle scenes!

TIP! Use the stenciled panel whole, or cut it apart for a different configuration!

LDRS Creativ

4

5280

LDRS Crea