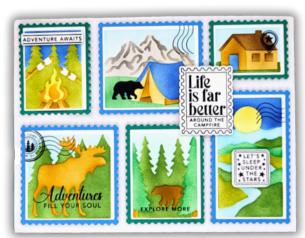

### ••••••• STACK & COLLAGE •••••

Great Outdoors Postage Collage - 4x6 21 Photopolymer Stamps

Great Outdoors Postage Collage 4 Layering Stencils

3

Coordinates with 3524 Puzzle Frames 6x8 Stamps (previously released) to create perfect puzzle scenes!

TIP! Use the stenciled panel whole, or cut it apart for a different configuration!

LDRS Creativ

4

5280

LDRS Crea