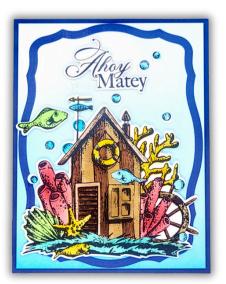

# ••••• STAMPS AND COORDINATING PRODUCTS •••••

The Sea Shack - 4x6 8 Photopolymer Stamps

3564

The Sea Shack 6 Coordinating Dies

8519

The Sea Shack 4 Layering Stencils

5281

Use The Sea Shack Stamps, Dies, and Stencils to create elaborate underwater scenes in minutes!