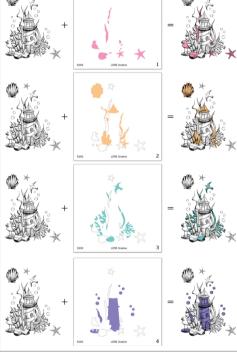

# ••••• STAMPS AND COORDINATING PRODUCTS •••••

The Sea Shack - 4x6 8 Photopolymer Stamps

3564

The Sea Shack 6 Coordinating Dies

8519

The Sea Shack 4 Layering Stencils

5281

Use The Sea Shack Stamps, Dies, and Stencils to create elaborate underwater scenes in minutes!