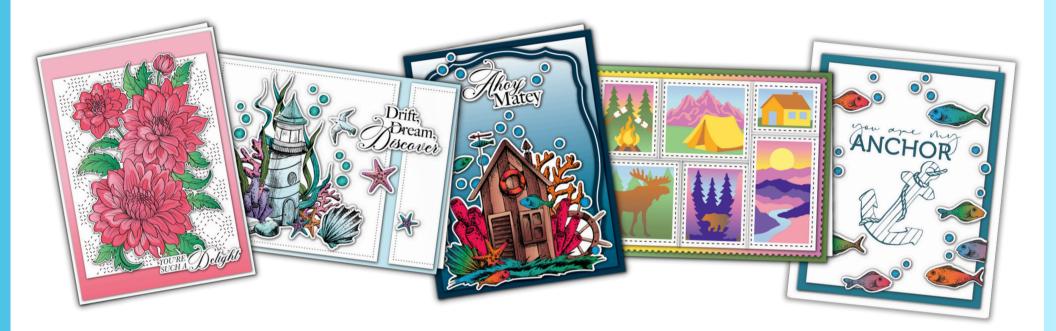

# ••••• STAMPS AND COORDINATING PRODUCTS •••••

The Sea Shack - 4x6 8 Photopolymer Stamps

3564

The Sea Shack 6 Coordinating Dies

8519

The Sea Shack 4 Layering Stencils

5281

Use The Sea Shack Stamps, Dies, and Stencils to create elaborate underwater scenes in minutes!

#### **STAMPS AND COORDINATING PRODUCTS** •

Lighthouse - 4x6 7 Photopolymer Stamps You light up my*life* Drift, Dream, Tiscover 3565 Lighthouse 7 Coordinating Dies

8520

Lighthouse 4 Layering Stencils

The Lighthouse Stamps create perfect scenes with our without coloring. Why not try both ways!

## ••••• STAMPS AND COORDINATING PRODUCTS •••••

Delightful Dahlias 7 Coordinating Dies

Delightful Dahlias 3 Layering Stencils

3567

The Delightful Dahlias are perfect as a big and bold focal point, or broken up to embellish the edges of cards!

## ••••• STAMPS AND COORDINATING PRODUCTS ••••

Coral Reef 4x6 Stamps and 2 Coordinating Dies

Sweet Rose - 4x6 4 Photopolymer Stamps

3566