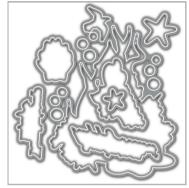

# ••••• STAMPS AND COORDINATING PRODUCTS •••••

The Sea Shack - 4x6 8 Photopolymer Stamps

3564

The Sea Shack 6 Coordinating Dies

8519

The Sea Shack 4 Layering Stencils

5281

Use The Sea Shack Stamps, Dies, and Stencils to create elaborate underwater scenes in minutes!