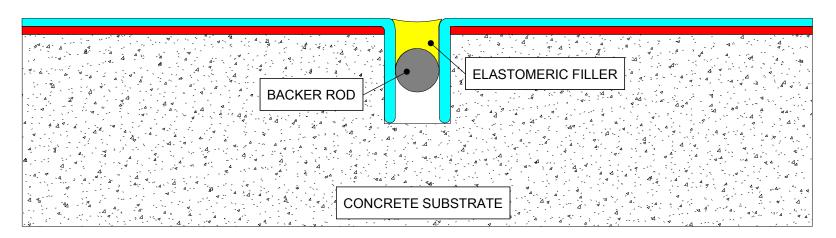

ACTECH 2170 FC:
1st Coat Mixed with Acetone:
2nd Coat "Neat" Not Thinned:

JOINT/EXPANSION TO BE CLEANED OUT AS NECESSASY; SIDE WALLS TO BE COATED WITH THE ACTECH 2107 FC WITHOUT ACETONE.

MAKE SURE THAT ANY BACKER ROD OR FILLING MATERIAL IS APPLIED TO ACTECH COATED CONCRETE.

NOTE: COATING THICKNESS IS EXAGERATED FOR CLARITY

| DRAWING NO | ACTECH 2170 FC COATING EXPANSION JOINT OR LARGE DYNAMIC/MOVING CRACK |            |       |          |  |
|------------|----------------------------------------------------------------------|------------|-------|----------|--|
| D1         | REVISION                                                             | ISSUE DATE | SCALE | DRAWN BY |  |
|            |                                                                      | 06/21/23   |       |          |  |