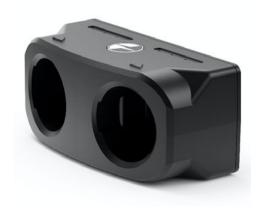

## **APS Battery Charger**

#### **FEATURES**

- Secure, quick locking battery connection
- LED indication
- Complete with USB cable and DC plug

#### **ABOUT**

Need a charge? Use the APS Battery Charger to keep your APS2 and APS3 battery packs fully charged before a night out of hunting. The charging base features a secure, quick locking connection to prevent your batteries from falling off and a LED charge-complete indication. The APS Battery Charger comes complete with a USB cable and DC plug.