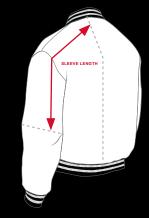

#### Step #2

**Sleeve Length:** 

To arrive at the correct sleeve length, measure from the center of the back of the neck, over the end of the extended arm(bent at a 90 degree angle) to the wrist bone. If your sleeve length does not fall within the sizing chart, please refer to the sleeve alteration down box.