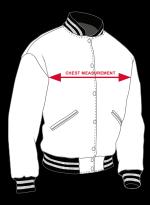

### Step #1

**Chest Measurement:** 

To arrive at the correct chest measurement, measure around the chest, under the arms, and over the shoulder blades. Do not pull the tape tight, but let it lie comfortably on chest. If you need body adjustment, refer to body alteration drop down box.