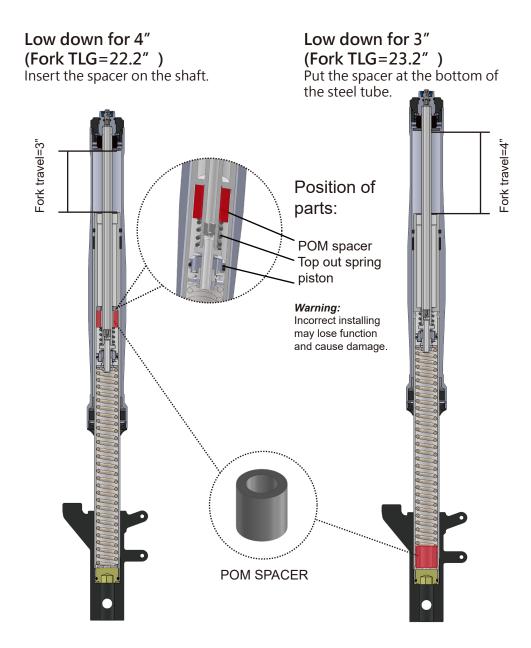

## Two lowering height option

RacingBros MSX/Grom/MONKEY front fork lowering kits has two different low down setting by two different install steps.

## Install the travel spacer

Before installing the Front fork lowering kits. You have to check whether the parts of bike(for example:head light or front fender) will interfere while the front fork is working. Using the travel spacer to prevent this situation. Each spacer will reduce 1" of the travel.

Travel spacer x1 reduce 1" of the travel

Travel spacer x2 reduce 2" of the travel

Stock Fork Information:

- 1. Fork TLG= 26.2"
- 2. Fork Travel=4"

Note: TLG is measured from the top-end of outer(aluminum) tube to center of front axle.