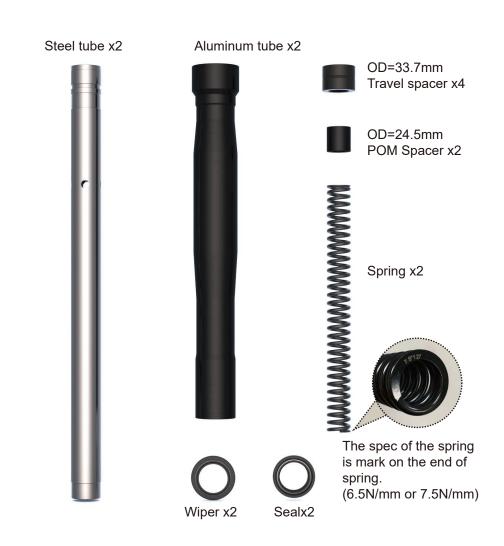

## Install the travel spacer

Before installing the Front fork lowering kits. You have to check whether the parts of bike(for example:head light or front fender) will interfere while the front fork is working. Using the travel spacer to prevent this situation. Each spacer will reduce 1" of the travel.

Travel spacer x1 reduce 1" of the travel

Travel spacer x2 reduce 2" of the travel

Stock Fork Information:

- 1. Fork TLG= 26.2"
- 2. Fork Travel=4"

Note: TLG is measured from the top-end of outer(aluminum) tube to center of front axle.