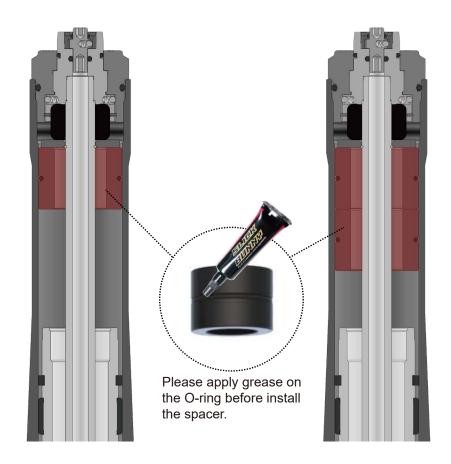

## Install the travel spacer

Before installing the Front fork lowering kits. You have to check whether the parts of bike(for example:head light or front fender) will interfere while the front fork is working. Using the travel spacer to prevent this situation. Each spacer will reduce 1" of the travel.