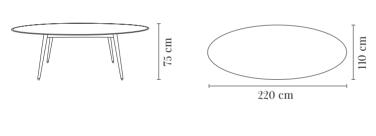

## DINING TABLE ELLIPSE & ROUND

**Design:** Agata Górka, 2022 **Material:** solid oak wood

Contract: norm passed EN 16139

Table Ellipse:Table Round:Width: 110 cmWidth: 110 cmLength: 220 cmLength: 110 cmHeight: 75 cmHeight: 75 cm

**Delivery:** fully assembled furniture **Net weight - Table Ellipse:** 50 kg **Net weight - Table Round:** 25 kg