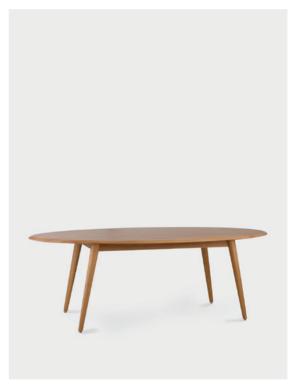

## DINING TABLE ELLIPSE & ROUND

### Story behind:

Designed by 366 Concept for both homes and conference rooms. Dining Table offers the advantages of a round table without taking up too much space, hiding functionality under timeless aesthetics. It matches ideally with the 200–190 Chairs, both in upholstered and timber versions. The table is dedicated to those who prefer furniture with a classic design, but presented in a modern and refreshed form. It is available in Ellipse and Round form.

**Design:** Agata Górka, 2022 **Material:** solid oak wood

Contract: norm passed EN 16139

Table Ellipse:Table Round:Width: 110 cmWidth: 110 cmLength: 220 cmLength: 110 cmHeight: 75 cmHeight: 75 cm

**Delivery:** fully assembled furniture **Net weight - Table Ellipse:** 50 kg **Net weight - Table Round:** 25 kg