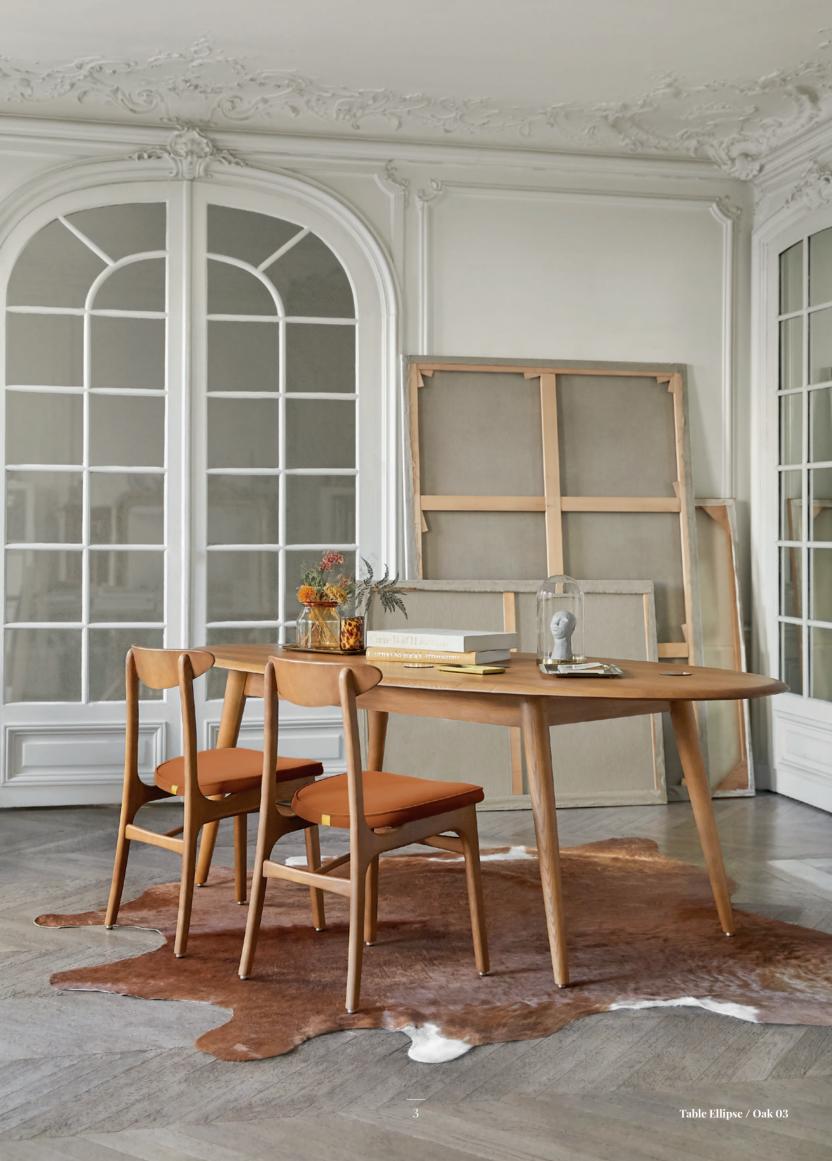

### Story behind:

Designed by 366 Concept for both homes and conference rooms. Dining Table offers the advantages of a round table without taking up too much space, hiding functionality under timeless aesthetics. It matches ideally with the 200–190 Chairs, both in upholstered and timber versions. The table is dedicated to those who prefer furniture with a classic design, but presented in a modern and refreshed form. It is available in Ellipse and Round form.

**Design:** Agata Górka, 2022 **Material:** solid oak wood

Contract: norm passed EN 16139

Table Ellipse:Table Round:Width: 110 cmWidth: 110 cmLength: 220 cmLength: 110 cmHeight: 75 cmHeight: 75 cm

**Delivery:** fully assembled furniture **Net weight - Table Ellipse:** 50 kg **Net weight - Table Round:** 25 kg

100% designed and manufactured in Poland

Table Ellipse / Oak 03

Table Ellipse / Oak 03