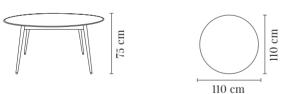

## DINING TABLE ELLIPSE & ROUND

**Design:** Agata Górka, 2022 **Material:** solid oak wood

Contract: norm passed EN 16139

Table Ellipse:Table Round:Width: 110 cmWidth: 110 cmLength: 220 cmLength: 110 cmHeight: 75 cmHeight: 75 cm

**Delivery:** fully assembled furniture **Net weight - Table Ellipse:** 50 kg **Net weight - Table Round:** 25 kg