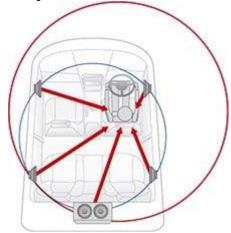

### Digital Time Alignment

Sound coming from a variety of speakers located within your car are time aligned to arrive at your ear at exactly the same time.