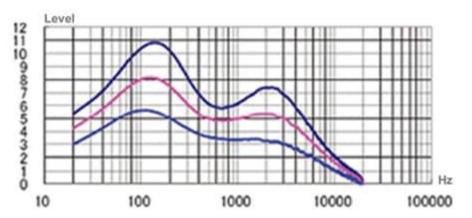

### **Drive Equalizer**

Drive EQ boosts specific frequencies in the audio signal to compensate the negative impact of road noise.