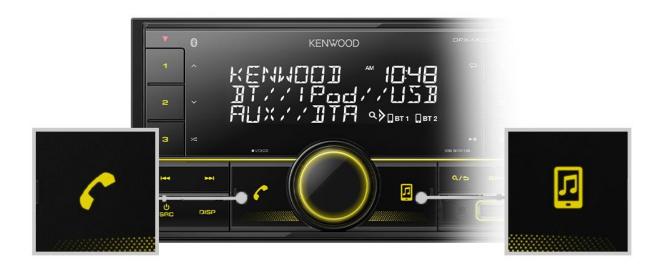

#### **Dual Phone Connection**

While you are connected through Bluetooth, with a touch of a button you can switch between two phones.

# Front USB and AUX Input Compatible with a Variety of USB-Enabled Devices

Easy front panel connection for your compatible USB- enabled devices. These include Mass Storage Class devices like iPods, smartphones, and USB flash drives. The USB input will allow you to charge and control the music playback of your select devices.