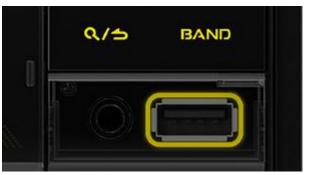

# Front USB and AUX Input Compatible with a Variety of USB-Enabled Devices

Easy front panel connection for your compatible USB- enabled devices. These include Mass Storage Class devices like iPods, smartphones, and USB flash drives. The USB input will allow you to charge and control the music playback of your select devices.