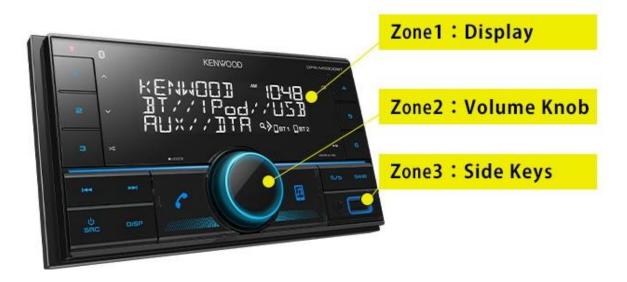

# Adjustable 3-Zone Variable Color Illumination

You can adjust the front panel illumination into 3 separate color zones.

Designed for Ease to Use

Direct Bluetooth keys allow you to access quickly to answering to and making a call, and entering Bluetooth Audio source.

The Vertical Alignment LCD display secures higher visibility during day-time drive.