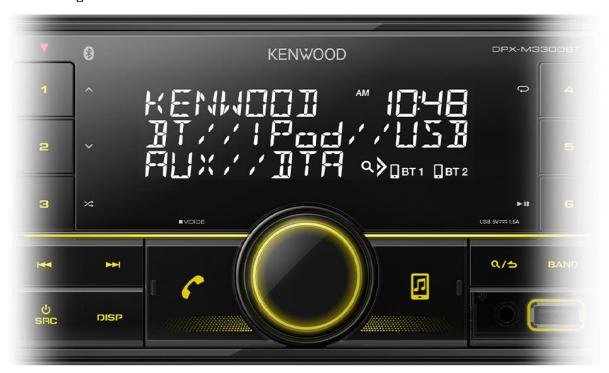

Designed for Ease to Use

Direct Bluetooth keys allow you to access quickly to answering to and making a call, and entering Bluetooth Audio source.

The Vertical Alignment LCD display secures higher visibility during day-time drive.