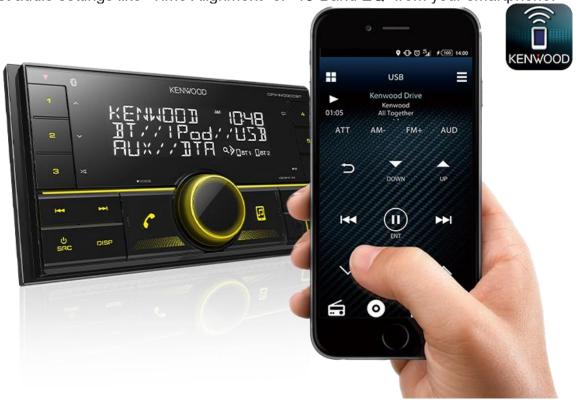

## **KENWOOD Remote App Compatible**

Download the free app "KENWOOD Remote". You can change audio sources or adjust audio settings like "Time Alignment" or "13-Band EQ" from your smartphone.

Playable USB Files