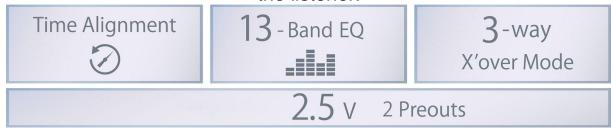

## **KENWOOD Remote App Compatible**

Download the free app "KENWOOD Remote". You can change audio sources or adjust audio settings like "Time Alignment" or "13-Band EQ" from your smartphone.

Playable USB Files

### 13-Band EQ / Digital Time Alignment

13-Band equalizer and DTA gives optimal tuning enhancements for the listener.

### Digital Time Alignment

Sound coming from a variety of speakers located within your car are time aligned to arrive at your ear at exactly the same time.

### **Drive Equalizer**

Drive EQ boosts specific frequencies in the audio signal to compensate the negative impact of road noise.