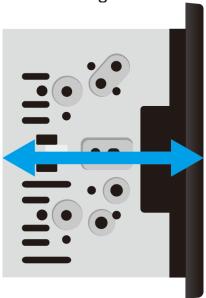

#### 200mm Escutcheon Included

A 200mm escutcheon is included to help make the fit seamless in many of the latest model Japanese and other select cars.

Short Chassis Design

With audio receivers shorter in depth, installation is made easier in a wider range of cars.