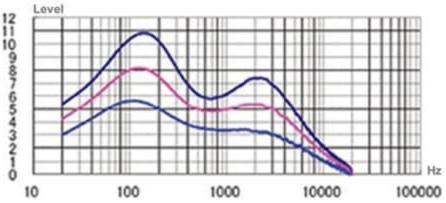

# Drive Equalizer

Drive EQ boosts specific frequencies in the audio signal to compensate the negative impact of road noise.