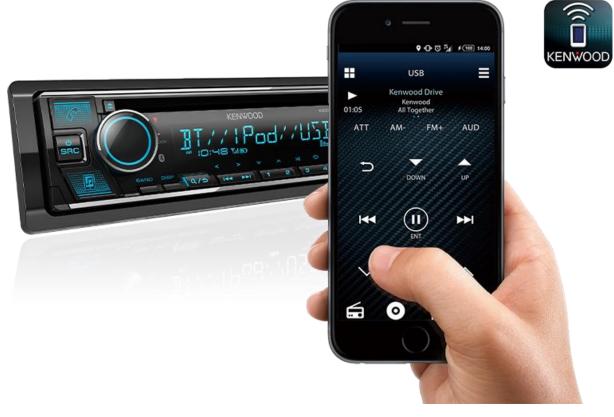

## **KENWOOD Remote App Compatible**

Download the free app "KENWOOD Remote".

You can change audio sources or adjust audio settings like "Time Alignment" or "13-Band EQ" from your smartphone.