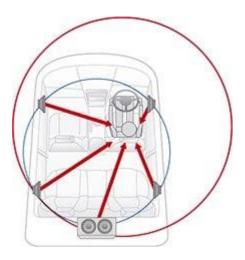

### **Digital Time Alignment**

Sound coming from a variety of speakers located within your car are time aligned to arrive at your ear at exactly the same time.