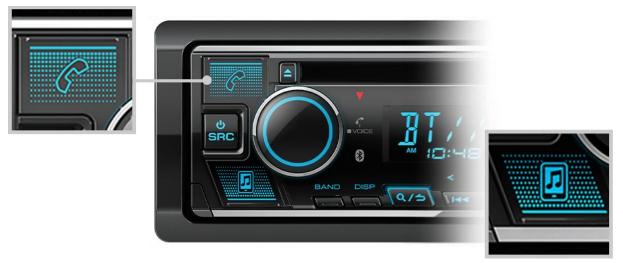

#### Designed for Ease to Use

Direct Bluetooth keys allow you to access quickly to answering to and making a call, and entering Bluetooth Audio source.