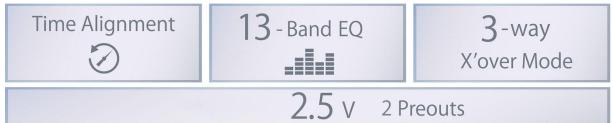

### **KENWOOD Remote App Compatible**

Download the free app "KENWOOD Remote". You can change audio sources or adjust audio settings like "Time Alignment" or "13-Band EQ" from your smartphone.

13-Band EQ / Digital Time Alignment

13-Band equalizer and DTA gives optimal tuning enhancements for the listener.