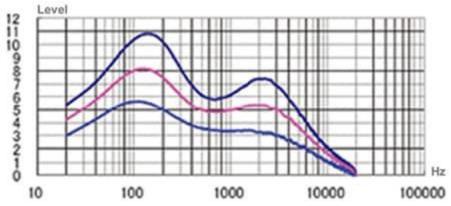

### **Drive Equalizer**

Drive EQ boosts specific frequencies in the audio signal to compensate the negative impact of road noise.

Front USB and AUX Input Compatible with a Variety of USB-Enabled Devices