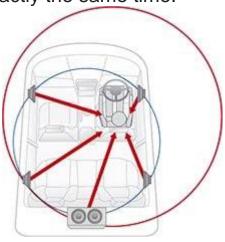

# Digital Time Alignment

Sound coming from a variety of speakers located within your car are time aligned to arrive at your ear at exactly the same time.