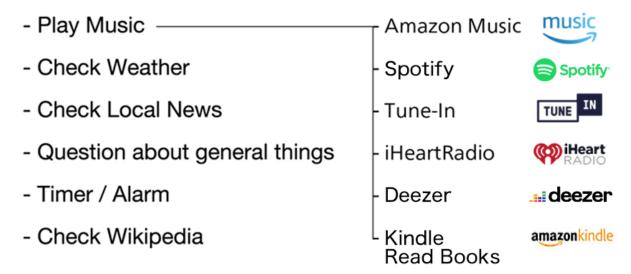

# Amazon Alexa Compatible

With Alexa on your KENWOOD Receivers, you can use your voice to control your music and much more. Using Alexa is as easy as asking a question. Just ask and Alexa can play your favorite song, skip to the next track, change the volume, read you the news and more.

#### Available Functions

\*Some functions and services are not available in all areas.

Using Alexa on the KENWOOD Receiver is simple and hands-free, just ask and Alexa will respond instantly, or press the Amazon Alexa key on the KENWOOD receiver, you can easily activate Alexa and get voice control.