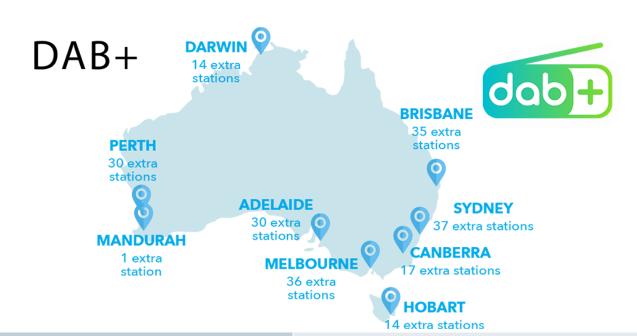

#### Multicolor Illumination

Bright variable color LEDs can be adjusted to match any color dash lighting.

Built-in DAB+ Digital radio Tuner

| CD Player                                         | Yes                                                 |
|---------------------------------------------------|-----------------------------------------------------|
| Key Illumination / LCD - LED Backlight            |                                                     |
| Built-in Bluetooth                                | 2-Phone Hands Free / Music Mix / KENWOOD Remote App |
| USB Terminal                                      | x1                                                  |
| Audio Decoder                                     | FLAC / WAV / AAC / MP3 / WMA                        |
| Equalizer / Digital Time Alignment / 3-Way X'Over | 13 Band / Yes / Yes                                 |
| Audio Preout                                      | 2.5V / 2Preouts                                     |
| Remote Cnotroller                                 | -                                                   |