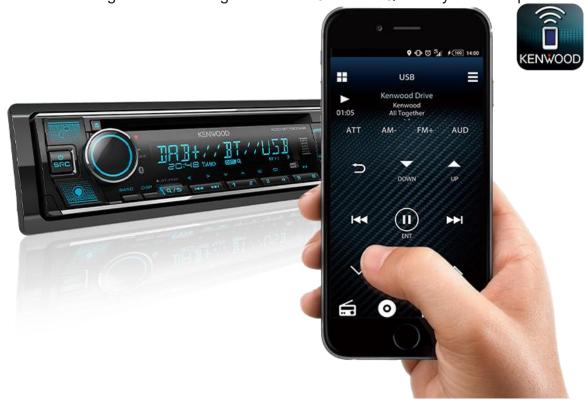

### **KENWOOD Remote App Compatible**

Download the free app "KENWOOD Remote". You can change audio sources or adjust audio settings like "Time Alignment" or "13-Band EQ" from your smartphone.