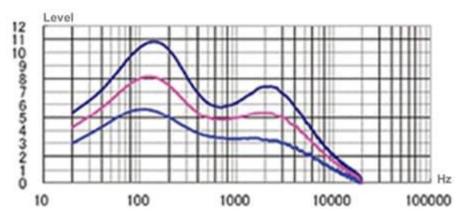

### **Drive Equalizer**

Drive EQ boosts specific frequencies in the audio signal to compensate the negative impact of road noise.