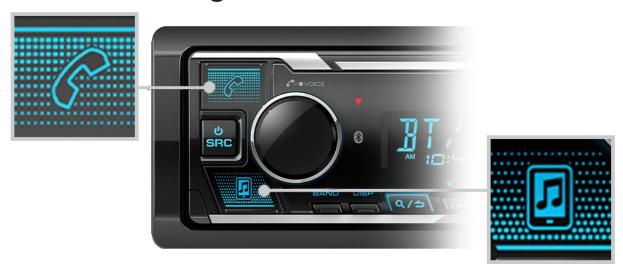

## Designed for Ease to Use

Direct Bluetooth keys allow you to access quickly to answering to and making a call, and entering Bluetooth Audio source.

The Vertical Alignment LCD display secures higher visibility during day-time drive.