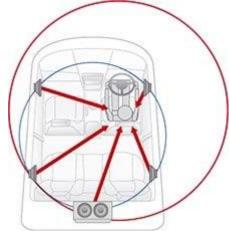

## Digital Time Alignment

Sound coming from a variety of speakers located within your car are time aligned to arrive at your ear at exactly the same time.