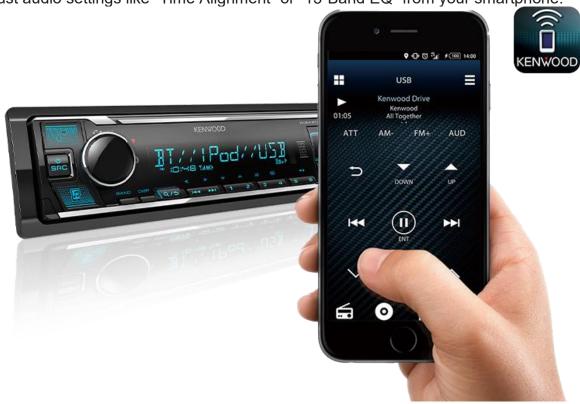

## **KENWOOD Remote App Compatible**

Download the free app "KENWOOD Remote". You can change audio sources or adjust audio settings like "Time Alignment" or "13-Band EQ" from your smartphone.

Playable USB Files