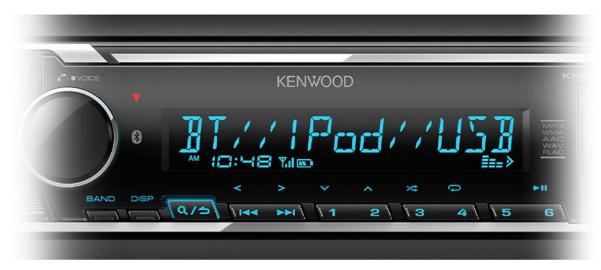

## Designed for Ease to Use

Direct Bluetooth keys allow you to access quickly to answering to and making a call, and entering Bluetooth Audio source.

The Vertical Alignment LCD display secures higher visibility during day-time drive.