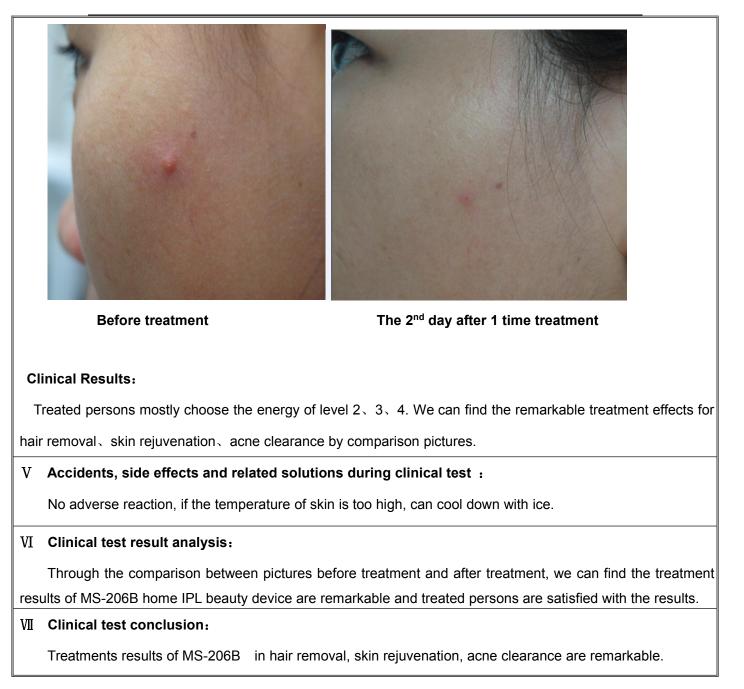

## Test Date Table:

| Device type          | Treatment<br>Area | Treated person | Energy<br>Level<br>Level 1: the lowest | Interval<br>(days) | Treatment<br>Times         | Treatment Result                                                                                                                                                                                                                          |
|----------------------|-------------------|----------------|----------------------------------------|--------------------|----------------------------|-------------------------------------------------------------------------------------------------------------------------------------------------------------------------------------------------------------------------------------------|
|                      |                   |                | Level 5: the highest                   |                    |                            |                                                                                                                                                                                                                                           |
|                      | Around lips       | 8              | 2、3                                    | 5 —8               | 5 —8 After treatments,hair | After treatments,hair growing                                                                                                                                                                                                             |
|                      | Cheek near        |                |                                        |                    |                            | period becomes longer; the                                                                                                                                                                                                                |
| Hair removal         | ears              | 6              | 2、3、4                                  | 14-30              | 5—7<br>14-30               | new growing hair becomes<br>thinner and less. It can reach<br>the satisfied results after 7-9<br>treatments.                                                                                                                              |
|                      | Armpit            | 5              | 2、3、4、5                                |                    | 6 —9                       |                                                                                                                                                                                                                                           |
|                      | legs              | 3              | 2、3、4                                  |                    | 8 —9                       |                                                                                                                                                                                                                                           |
| Skin<br>rejuvenation | face              | 8              | 1、2、3、4                                | 7 — 10             | 6 —10                      | You can find the results, like<br>skin whitening, skin firming<br>immediately after treatments.<br>The flabby skin improved and<br>became suppler, the wrinkles<br>reduce or disappeared, and<br>skin brightened with more<br>treatments. |
| Acne clearance       | face              | 10             | 2、3、4、5                                | 2-3                | 8 — 10                     | Promote acne restored and<br>healed,inflammation<br>diminished, and prevent the<br>acne marks formed with<br>treatment.                                                                                                                   |