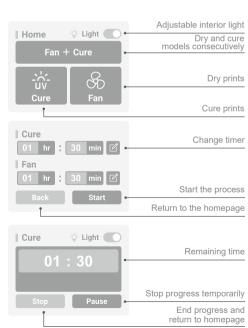

# **02** Instructions

- 1 Install the turntable into the machine and connect the power.
- 2 Make sure the models have been thoroughly cleaned without any residual resin before curing.
- 3 Place the model on the turntable or the rack and cover the door before starting the machine.
- 4 Select 「Cure」, 「Fan」, or 「Fan + Cure」 according to your needs.
- **5** To have a better view of the models inside, feel free to turn the interior lights.
- 6 Input the required time and press ENTER. It's recommended to set max. 30 mins/cycle.
- **7** Please remember to take out the model after the curing process ends.

#### P Note:

- Freshly cured model might get hot; please remove it carefully.
- The recommended curing time of 30 minutes might not be suitable for every resin.
  Please visit our Users Guide for more information.