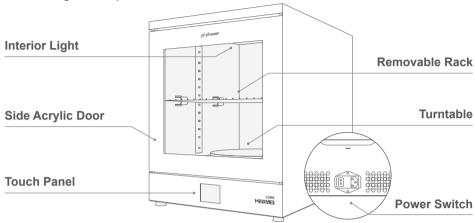

#### **Specifications**

Product Dimension: 39.5 x 47.5 x 48.6 cm

Maximum Model Size: Ø25 x 30 cm

Fan Speed: 1700 rotations/min

Timer: 1-120 min

Recommended time: Maximum 30 minutes/cycle

Input: AC 100-240 V; 50/60 Hz

Weight: 15 kg

Rated Power: 70 W

LED Wavelength: 405 nm

Light intensity: 22000 ±2000 μw/cm<sup>2</sup>

(measured on the turntable, 10 cm from side LEDs)

## **01** Before You Start

- Place the machine on a clean and level surface.
- Please make sure to wear protective goggles when handling the machine.
- Remove the rack when drying and curing large models.

# **02** Instructions

- 1 Install the turntable into the machine and connect the power.
- 2 Make sure the models have been thoroughly cleaned without any residual resin before curing.
- 3 Place the model on the turntable or the rack and cover the door before starting the machine.
- 4 Select 「Cure」, 「Fan」, or 「Fan + Cure」 according to your needs.
- **5** To have a better view of the models inside, feel free to turn the interior lights.
- 6 Input the required time and press ENTER. It's recommended to set max. 30 mins/cycle.
- **7** Please remember to take out the model after the curing process ends.