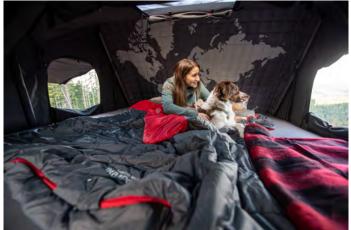

#### Interior

- Redesigned quilted insulated lining and mattress cover offer large constantation, and a more confinetable & copy fee!
- . Thicker 6.5cm, 9-zone mattress with insulating layer to reduce

- Windows: improved zipper design allows you to open both windows at once and the easy-open system lets you use the outside cover as blinds
- Black powder-coated, sturdier aluminum poles to hang lights, Insulation