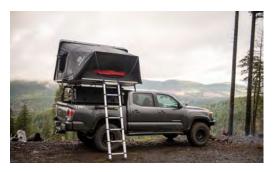

#### UNBEATABLE QUALITY

The Skycamp 3.0's fast, easy set up is only possible because of the careful design and the quality of every part. Skycamp's folding design has been perfected to create a comfy tent that literally anyone can set up.

- 1 Minute Setup: Get out of your car and be ready to camp in 60 seconds.
- Expandable: The Skycamp 3.0's King-size mattress sleeps 4 people.
- Aerodynamic and Lightweight Design: Fits on most vehicles.
- Breathable: Insulating Poly-Cotton Canvas tent fabric.
- Hard Shell Locks: Closing straps have locks to give you peace of mind.