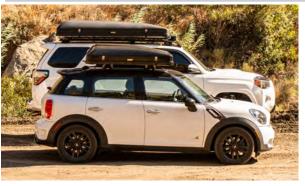

- 1 Minute Setup: Get out of your car and be ready to camp in 60 seconds.
- Expandable: The Skycamp 3.0's King-size mattress sleeps 4 people.
- Aerodynamic and Lightweight Design: Fits on most vehicles.
- Breathable: Insulating Poly-Cotton Canvas tent fabric.
- Hard Shell Locks: Closing straps have locks to give you peace of mind.