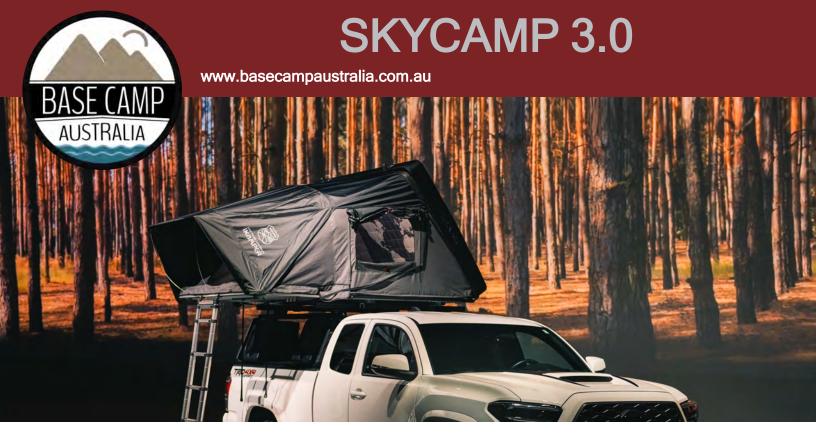

## DURABLE HONEYCOMBALUMINUM FLOORING

The Skycamp 3.0's floor is made of high-performance honeycomb aluminium panels that are lightweight and strong enough to hold a 1.8-ton Jeep Wrangler! The flat, insulated aluminium panels will give you a much more comfortable night's rest than the rocky, cold ground.

#### 300GSM POLY-COTTON CANVAS

The Skycamp 3.0 tent is made of breathable, water-resistant poly-cotton canvas. To really keep you dry, it also comes with waterproof zippers and a rain fly for extra protection. The problem with most tents is that the thin polyester has a vinyl coating, making it less breathable and increasing condensation. The Skycamp's thicker, heavier canvas will keep you dry, and it's also quieter in the wind.

#### **DETACHABLE TENT**

The tent "skin" is just one part of the Skycamp 3.0. It's completely detachable, allowing you to switch it out with our lighter mesh tent in summer or replace the tent after a few years without having to buy a whole new Skycamp.