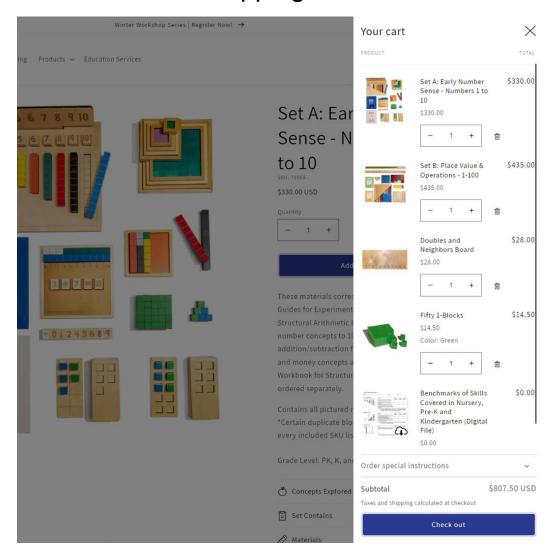

## How to place a purchase order

Stern Math <a href="https://sternmath.com/">https://sternmath.com/</a>

## 1. Build an online shopping cart



# 2.On checkout, choose "Educational Purchase Order" for the payment method.



# 3. You will be prompted during checkout to submit your tax-exempt form by email.

- If you are using an email you have already used to purchase something from stern math, you will not have to resubmit your tax-exempt form
- If you need a w9 for your system, one will be available for download during checkout



#### 4. Your order will be fulfilled!

\*\*Note: Orders over \$1,500 require a longer lead time than our standard 2 weeks

### 5. Submit Payment

Standard net 30 terms will apply, pay by wire transfer or check

Checks are mailable to:

Stern Math 754 North Hollow Rd PO BOX 172 Rochester VT 05767

If you would like to set up a wire transfer, reach out to coordinate payment

#### Done!

If you run into