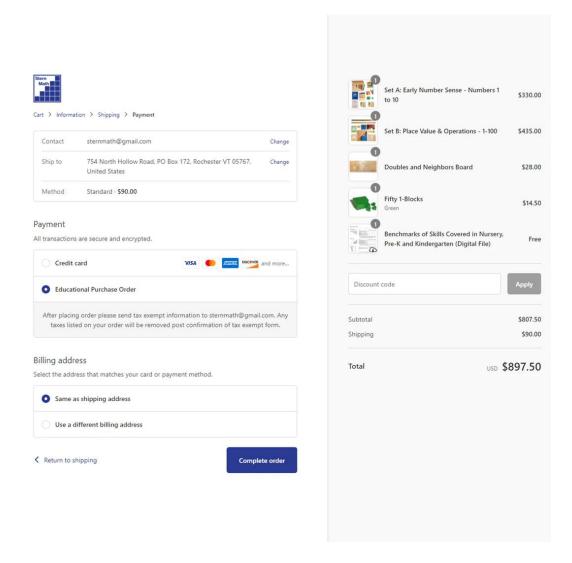

# 2.On checkout, choose "Educational Purchase Order" for the payment method.

# 3. You will be prompted during checkout to submit your tax-exempt form by email.

- If you are using an email you have already used to purchase something from stern math, you will not have to resubmit your tax-exempt form
- If you need a w9 for your system, one will be available for download during checkout