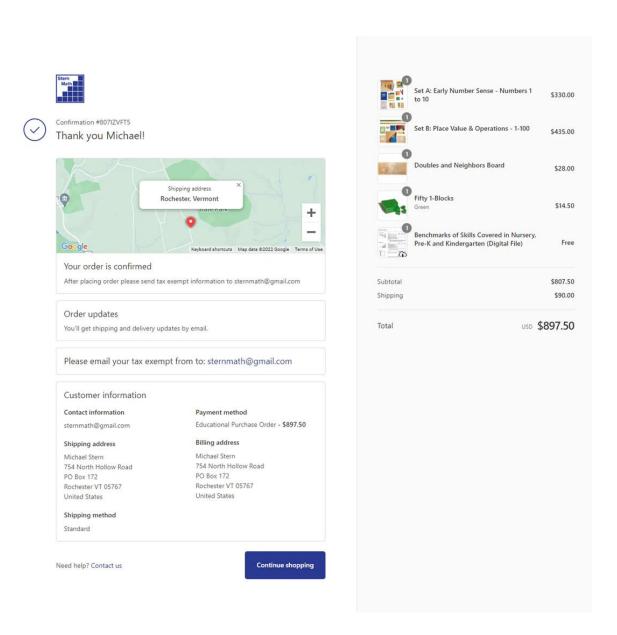

#### 4. Your order will be fulfilled!

\*\*Note: Orders over \$1,500 require a longer lead time than our standard 2 weeks