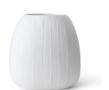

## ORGANIC [ɔ:'gænik]

With *soft and organic shapes* combined with wide lines the ORGANIC vases are inspired by the *forces of nature*. Like a rock which have been polished by the sea and other rocks over time, washed a shore being dried by rays of sun, the ORGANIC vases have the same expression by virtue of their matt surface and their organic shapes and sizes. The ORGANIC vases are *hand cut and hand polished* which gives them a natural, matt & unique expression.

ORGANIC VASE,

SMOKE

40210  $\,\cdot\,$  colli 2

ORGANIC VASE,

WHITE 40214 · colli 2

ORGANIC VASE, SMOKE 40208 · colli 2

ORGANIC VASE, SMOKE  $40212~\cdot~colli~2$ 

ORGANIC VASE, WHITE 40216 · colli 2