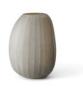

## ORGANIC [ɔ:'gænik]

With *soft and organic shapes* combined with wide lines the ORGANIC vases are inspired by the *forces of nature*. Like a rock which have been polished by the sea and other rocks over time, washed a shore being dried by rays of sun, the ORGANIC vases have the same expression by virtue of their matt surface and their organic shapes and sizes. The ORGANIC vases are *hand cut and hand polished* which gives them a natural, matt & unique expression.