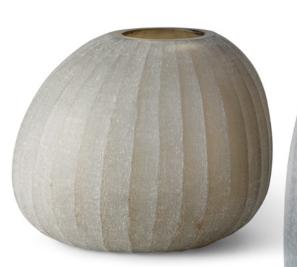

## ORGANIC [ɔ:'gænik]

With *soft and organic shapes* combined with wide lines the ORGANIC vases are inspired by the *forces of nature*. Like a rock which have been polished by the sea and other rocks over time, washed a shore being dried by rays of sun, the ORGANIC vases have the same expression by virtue of their matt surface and their organic shapes and sizes. The ORGANIC vases are *hand cut and hand polished* which gives them a natural, matt & unique expression.