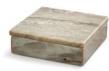

MARBLELOUS BOX,

LARGE WHITE

20023 · colli 10

MARBLELOUS MARBLELOUS T-LIGHT,

WHITE

20005 · colli 10

MARBLELOUS CANDLE-HOLDER, SMALL WHITE 20121 · colli 6

MARBLELOUS WOODEN BOX, SMALL W/ WHITE MARBLE LID 20201 · colli 12

MARBLELOUS BOARD, SMALL WHITE 20254 · colli 8

MARBLELOUS CANDLE-

HOLDER, MEDIUM WHITE

20122 · colli 6

MARBLELOUS WOODEN BOX, MEDIUM W/ WHITE MARBLE LID 20202 · colli 6

MARBLELOUS BOARD, LARGE WHITE

20257 · colli 4

MARBLELOUS CANDLE-

HOLDER, LARGE WHITE

20123 · colli 6

MARBLELOUS WOODEN BOX, LARGE W/ WHITE MARBLE LID 20205 · colli 4

MARBLELOUS WOODEN BOX, XL W/ WHITE MARBLE LID 20206 · colli 4

30 nordstjerne.eu

MARBLELOUS BOX, SMALL GREEN 20025 · colli 12