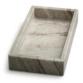

MARBLELOUS T-LIGHT HOLDER, BROWN 20008 · colli 10

MARBLELOUS CANISTER, SMALL BROWN 20063 · colli 6

MARBLELOUS BOX, SMALL GREY 20027 · colli 12

MARBLELOUS TRAY, WHITE 20014 · colli 4

WHITE  $20012~\cdot~colli~6$ 

MARBLELOUS TRAY,

MARBLELOUS BOWL,

WHITE 20031 · colli 12

MARBLELOUS TUMBLER, WHITE

20052 · colli 6

MARBLELOUS CANISTER, SMALL WHITE  $20061~\cdot~colli~6$ 

MARBLELOUS BOX, SMALL WHITE

20021 · colli 12