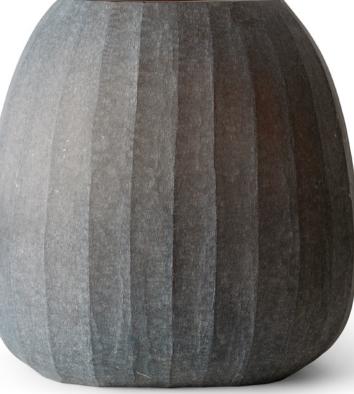

## ORGANIC [ɔ:'gænik]

With *soft and organic shapes* combined with wide lines the ORGANIC vases are inspired by the *forces of nature*. Like a rock which have been polished by the sea and other rocks over time, washed a shore being dried by rays of sun, the ORGANIC vases have the same expression by virtue of their matt surface and their organic shapes and sizes. The ORGANIC vases are *hand cut and hand polished* which gives them a natural, matt & unique expression.