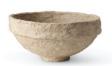

## ORGANIC [ɔ:'gænik]

With *soft and organic shapes* combined with wide lines the ORGANIC vases are inspired by the *forces of nature*. Like a rock which have been polished by the sea and other rocks over time, washed a shore being dried by rays of sun, the ORGANIC vases have the same expression by virtue of their matt surface and their organic shapes and sizes. The ORGANIC vases are *hand cut and hand polished* which gives them a natural, matt & unique expression.

12 nordstjerne.eu

- home objects in timeless design in gentle and subtle colours inspired by nature ...