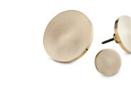

RATTAN BASKET

WOOD

GENUINE TRAY, ROUND GLOSSY  $40015~\cdot~colli~4$ 

GENUINE ORGANIZER, GLOSSY BRASS  $40051~\cdot~colli~2$ 

GENUINE COAT HOOK, SMALL GLOSSY 40060 · colli 6

GENUINE COAT HOOK, SMALL BRUSHED 40063 · colli 6

#### GENUINE

GENUINE ORGANIZER, BRUSHED BRASS 40053 · colli 2

GENUINE ORGANIZER, BLACK  $40054~\cdot~\text{colli}~2$ 

GENUINE ORGANIZER GLASS INSERTS  $40050~\cdot~colli~2$ 

GENUINE COAT HOOK, MEDIUM GLOSSY 40061 · colli 6

GENUINE COAT HOOK, MEDIUM BRUSHED 40064 · colli 6

GENUINE COAT HOOK,

LARGE GLOSSY

40062 · colli 6

GENUINE COAT HOOK, LARGE BRUSHED 40065 · colli 6