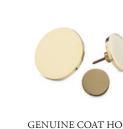

RATTAN BASKET

WOOD

GENUINE TRAY, ROUND GLOSSY  $40015~\cdot~colli~4$ 

GENUINE ORGANIZER, GLOSSY BRASS  $40051~\cdot~colli~2$ 

GENUINE COAT HOOK, SMALL GLOSSY 40060 · colli 6

GENUINE COAT HOOK, SMALL BRUSHED 40063 · colli 6

#### GENUINE

GENUINE ORGANIZER, BRUSHED BRASS 40053 · colli 2

GENUINE ORGANIZER, BLACK  $40054~\cdot~\text{colli}~2$ 

GENUINE ORGANIZER GLASS INSERTS  $40050~\cdot~colli~2$ 

GENUINE COAT HOOK, MEDIUM GLOSSY 40061 · colli 6

GENUINE COAT HOOK, MEDIUM BRUSHED 40064 · colli 6

GENUINE COAT HOOK,

LARGE GLOSSY

40062 · colli 6

GENUINE COAT HOOK, LARGE BRUSHED 40065 · colli 6