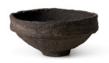

## ORGANIC [ɔ:'gænik]

With *soft and organic shapes* combined with wide lines the ORGANIC vases are inspired by the *forces of nature*. Like a rock which have been polished by the sea and other rocks over time, washed a shore being dried by rays of sun, the ORGANIC vases have the same expression by virtue of their matt surface and their organic shapes and sizes. The ORGANIC vases are *hand cut and hand polished* which gives them a natural, matt & unique expression.