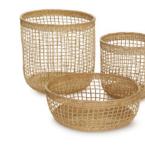

NOTABILIA BOX, RECTANGULAR PALE ROSE 30083 · colli 4

RATTAN BASKET, SET OF 3 30300 · colli 2

WOODEN BOWLS 20035 · colli 10

NOTABILIA BOX, LARGE AUBERGINE  $30022\ \cdot\ colli\,4$ 

MEDIUM AUBERGINE 30021 · colli 6

#### NOTABILIA

NOTABILIA PENCIL HOLDER, SQUARE PALE ROSE 30085 · colli 4

NOTABILIA NOTEBOOK, SMALL PALE ROSE 30087 · colli 12

NOTABILIA NOTEBOOK, MEDIUM PALE ROSE 30088 · colli 12

RATTAN BASKET 30302 · colli 4