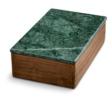

SUSTAIN SCULPTURAL BOWL, MEDIUM WHITE 65017 · colli 4

SUSTAIN SCULPTURAL BOWL, LARGE WHITE 65018 · colli 4

MARBLELOUS TRAY, GREEN 20017 · colli 6

MARBLELOUS WOODEN BOX, SMALL W/ WHITE MARBLE LID 20203 · colli 12

MARBLELOUS CANDLE-

HOLDER, LARGE WHITE

20123 · colli 6

MARBLELOUS WOODEN BOX, LARGE W/ WHITE MARBLE LID 20205 · colli 4

MARBLELOUS WOODEN BOX, XL W/ WHITE MARBLE LID 20206 · colli 4

30 nordstjerne.eu

MARBLELOUS BOX, SMALL GREEN 20025 · colli 12