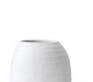

## ORGANIC [ɔ:'gænik]

With *soft and organic shapes* combined with wide lines the ORGANIC vases are inspired by the *forces of nature*. Like a rock which have been polished by the sea and other rocks over time, washed a shore being dried by rays of sun, the ORGANIC vases have the same expression by virtue of their matt surface and their organic shapes and sizes. The ORGANIC vases are *hand cut and hand polished* which gives them a natural, matt & unique expression.

ORGANIC VASE,

SMOKE

40210  $\,\cdot\,$  colli 2

ORGANIC VASE,

WHITE 40214 · colli 2

ORGANIC VASE, SMOKE 40208 · colli 2

ORGANIC VASE, SMOKE  $40212~\cdot~colli~2$ 

ORGANIC VASE, WHITE 40216 · colli 2