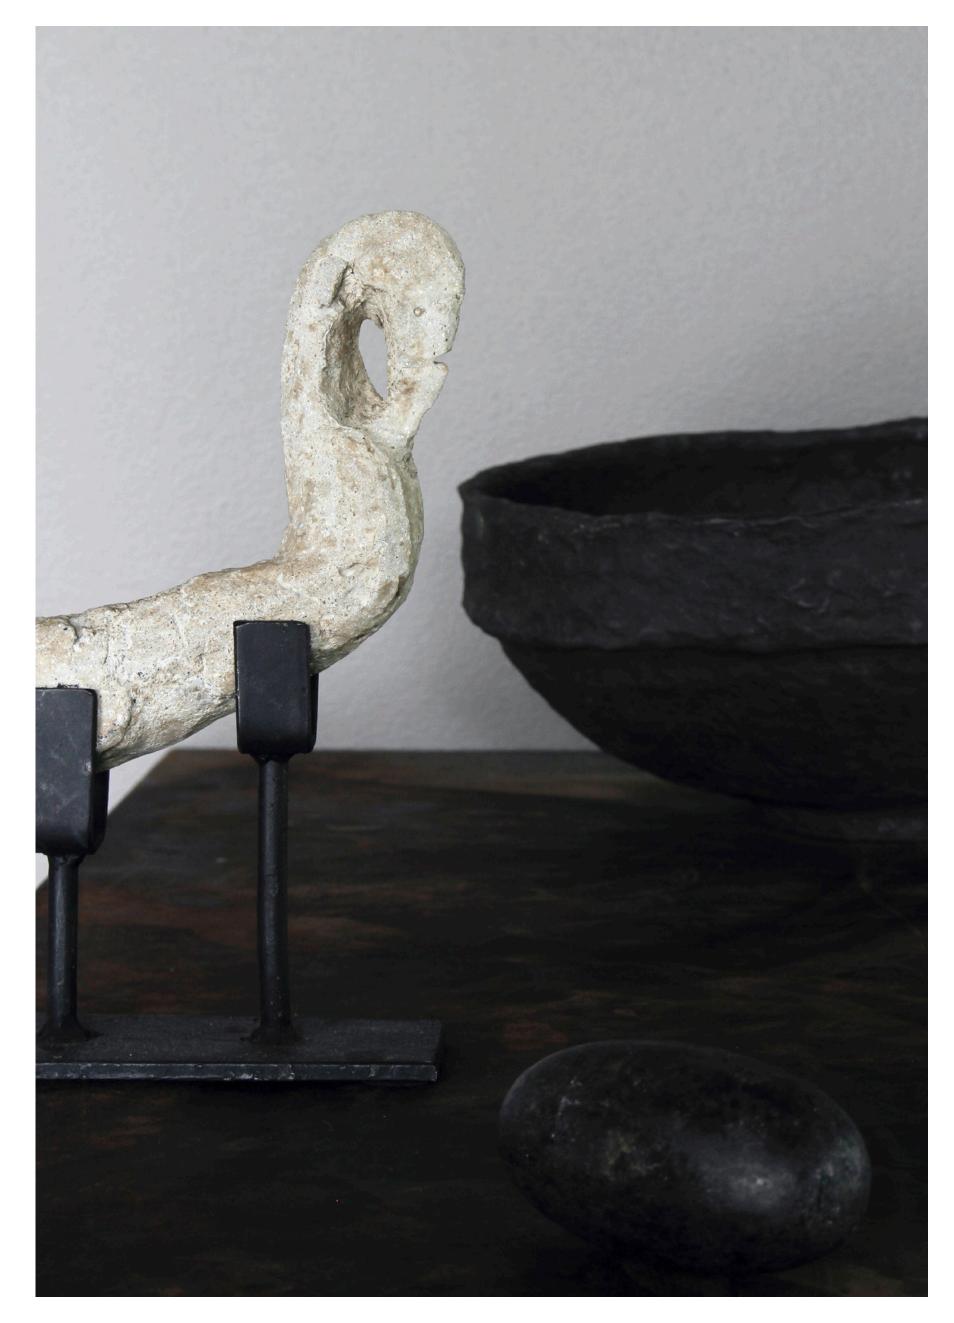

ORGANIC VASE, WHITE 40218 · colli 2

ORGANIC CANDLE HOLDER, SMOKE 40207 · colli 4

ORGANIC VASE, SMOKE 40211  $\cdot$  colli 2

ORGANIC VASE, WHITE 40215 · colli 2

SUSTAIN SCULPTURAL BIRD 65002 · colli 2

SUSTAIN SCULPTURAL RING 65101 · colli 2

## ORGANIC [ɔ:'gænik]

With *soft and organic shapes* combined with wide lines the ORGANIC vases are inspired by the *forces of nature*. Like a rock which have been polished by the sea and other rocks over time, washed a shore being dried by rays of sun, the ORGANIC vases have the same expression by virtue of their matt surface and their organic shapes and sizes. The ORGANIC vases are *hand cut and hand polished* which gives them a natural, matt & unique expression.