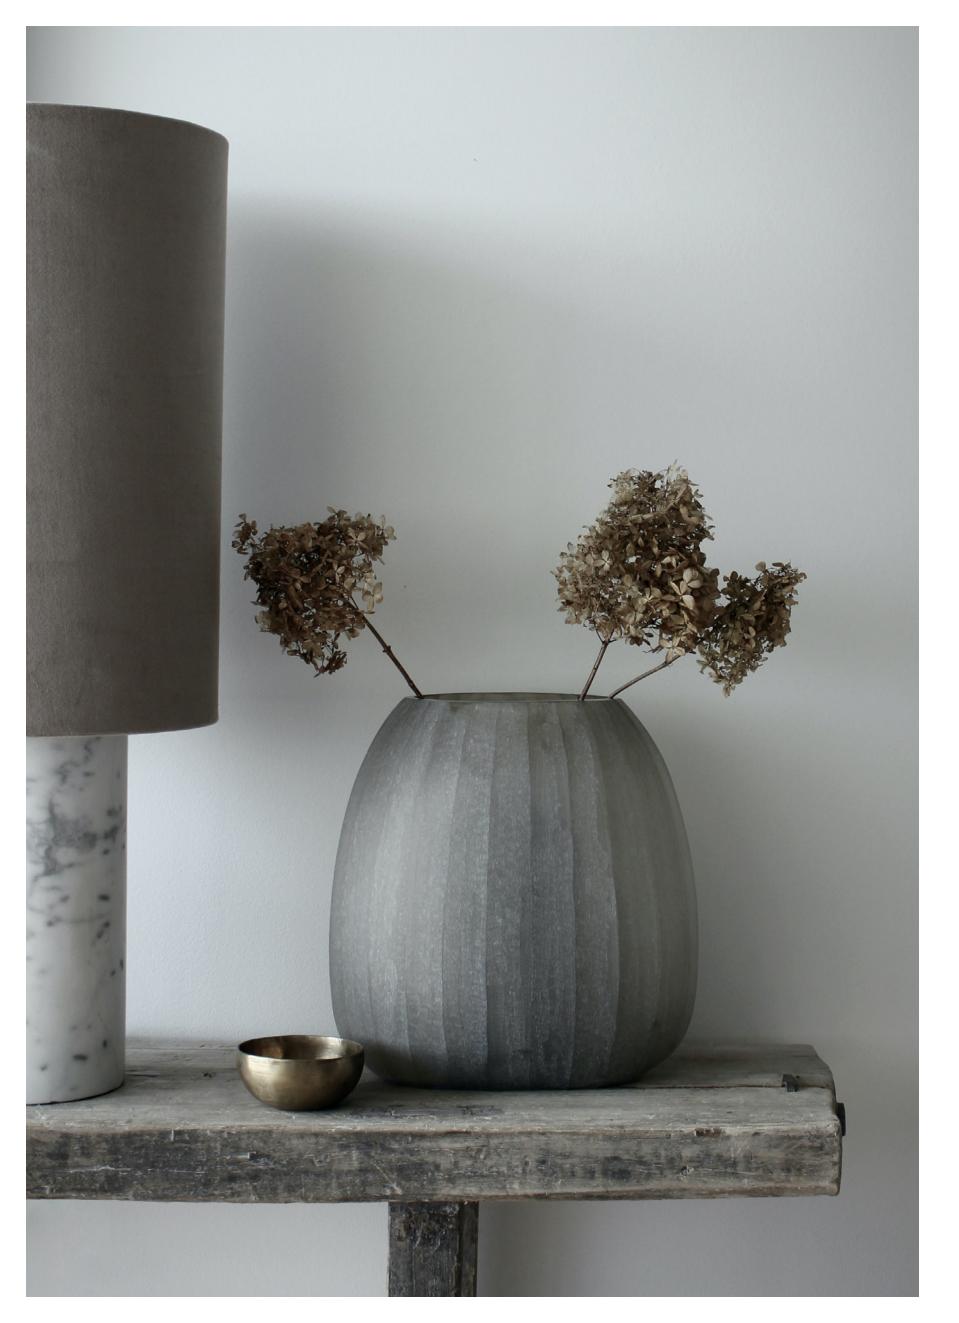

## ORGANIC [ɔ:'gænik]

With *soft and organic shapes* combined with wide lines the ORGANIC vases are inspired by the *forces of nature*. Like a rock which have been polished by the sea and other rocks over time, washed a shore being dried by rays of sun, the ORGANIC vases have the same expression by virtue of their matt surface and their organic shapes and sizes. The ORGANIC vases are *hand cut and hand polished* which gives them a natural, matt & unique expression.

12 nordstjerne.eu

- home objects in timeless design in gentle and subtle colours inspired by nature ...