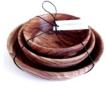

## ORGANIC [ɔ:'gænik]

With *soft and organic shapes* combined with wide lines the ORGANIC vases are inspired by the *forces of nature*. Like a rock which have been polished by the sea and other rocks over time, washed a shore being dried by rays of sun, the ORGANIC vases have the same expression by virtue of their matt surface and their organic shapes and sizes. The ORGANIC vases are *hand cut and hand polished* which gives them a natural, matt & unique expression.