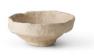

## ORGANIC [ɔ:'gænik]

With *soft and organic shapes* combined with wide lines the ORGANIC vases are inspired by the *forces of nature*. Like a rock which have been polished by the sea and other rocks over time, washed a shore being dried by rays of sun, the ORGANIC vases have the same expression by virtue of their matt surface and their organic shapes and sizes. The ORGANIC vases are *hand cut and hand polished* which gives them a natural, matt & unique expression.

12 nordstjerne.eu

- home objects in timeless design in gentle and subtle colours inspired by nature ...