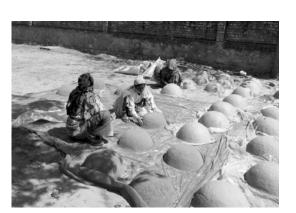

### People – Social Responsibility – Sustainability

A lot of our SUSTAIN products are handmade by local Indian underprivileged women, *empowering* them with skills, employment and most importantly, *dignity*. Focusing on SUSTAIN-ABILITY The materials used in the production are *recycled* from waste products, giving the materials new life and making sure we are not over-using the *ressources* available for all of us.