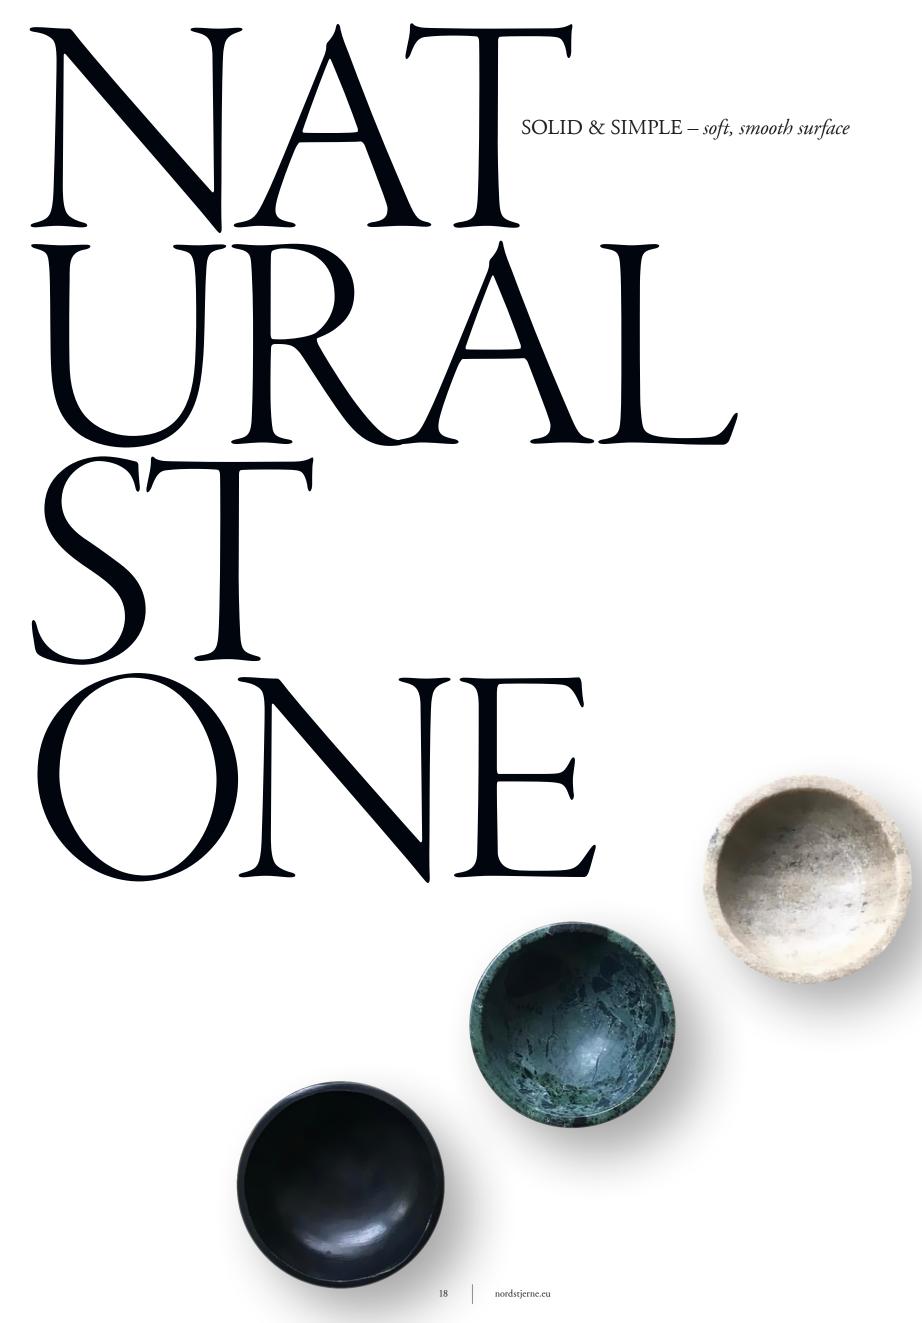

#### NATURAL

Interior can add distinguished elegance, warmth and a sophisticated dramatic atmosphere – an elusive mystery.

[kaw-duh-roy]

A classic CORDUROY, a relative of velvet. Incredible softness, but hard wearing, durable and washable for long lasting usage.

### MARBLELOUS [mahr-buh-luhs]

We love marble but didn't find a word to cover our enthusiasm for this amazing material. So we added MARBLELOUS, excellent, great, superb marble. Again and again giving a feeling of wonder, admiration and astonishment caused by the heavenly beauty of this elegant, classy and sophisticated material offered by Mother Earth. Hard as stone, yet with a silky softness - can you sense our passion and affection?