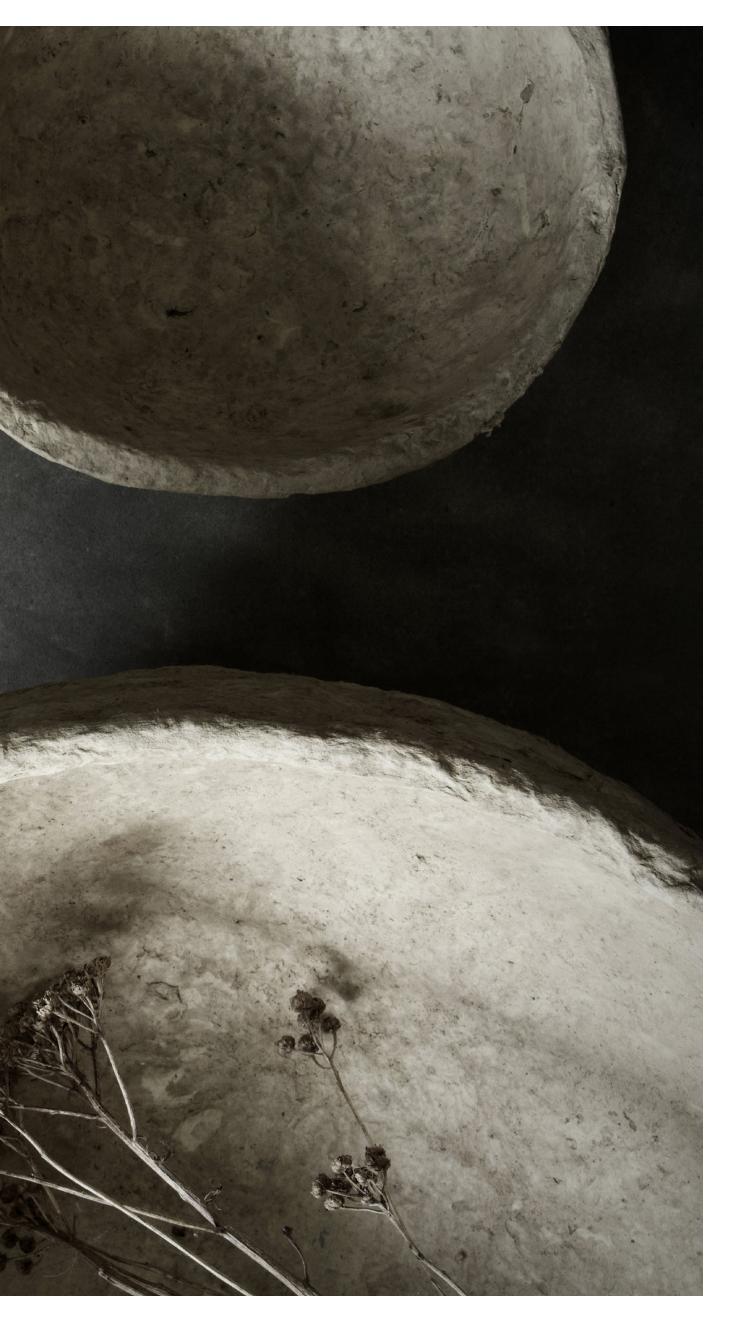

## ORGANIC [ɔ:'gænik]

With *soft and organic shapes* combined with wide lines the ORGANIC vases are inspired by the *forces of nature*. Like a rock which have been polished by the sea and other rocks over time, washed a shore being dried by rays of sun, the ORGANIC vases have the same expression by virtue of their matt surface and their organic shapes and sizes. The ORGANIC vases are *hand cut and hand polished* which gives them a natural, matt & unique expression.