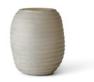

## ORGANIC [ɔ:'gænik]

With *soft and organic shapes* combined with wide lines the ORGANIC vases are inspired by the *forces of nature*. Like a rock which have been polished by the sea and other rocks over time, washed a shore being dried by rays of sun, the ORGANIC vases have the same expression by virtue of their matt surface and their organic shapes and sizes. The ORGANIC vases are *hand cut and hand polished* which gives them a natural, matt & unique expression.