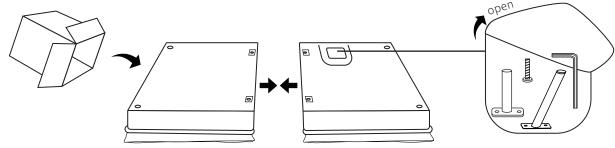

### Step 1:

Turn the futon body(A) upside down, place the 2 holes with white cardboard on each cushion facing the center of the futon close together. Take out the legs and hardware in the fabric zipper pocket on the underside of the sofa bed.