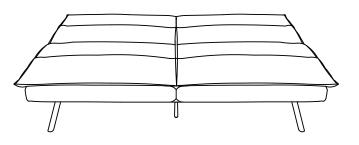

## Step 3:

Flip the Futon over so it is supported on its legs, the assembly is complete.