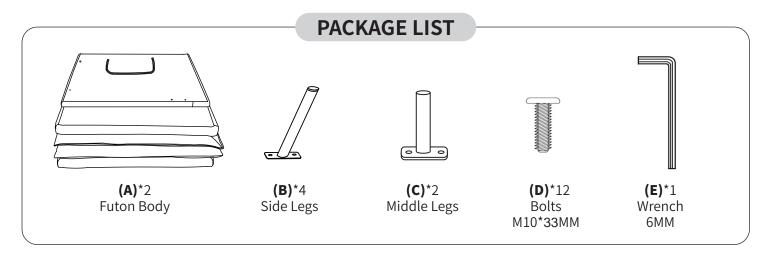

# **ASSEMBLY INSTRUCTION**

Item No.: SF-BC534-CH



### Step 1:

Turn the futon body(A) upside down, place the 2 holes with white cardboard on each cushion facing the center of the futon close together. Take out the legs and hardware in the fabric zipper pocket on the underside of the sofa bed.



## Step 2:

1. Attach the Middle Legs (C)\*2 to the Futon Body (A) with Four Bolts (D)\*4, using the Wrench (E).

2. Tighten (B)\*4 to the Futon Body (A).



## Step 3:

Flip the Futon over so it is supported on its legs, the assembly is complete.



## **INSTRUCTIONS FOR USE**



## **QUESTIONS? CONTACT US:**

#### Toll free phone:1.855.430.8943

If in any case, you are not 100% happy with the item received, would you please contact us first and give us a chance to make it right for you? All of our products are covered by warranty and we will d