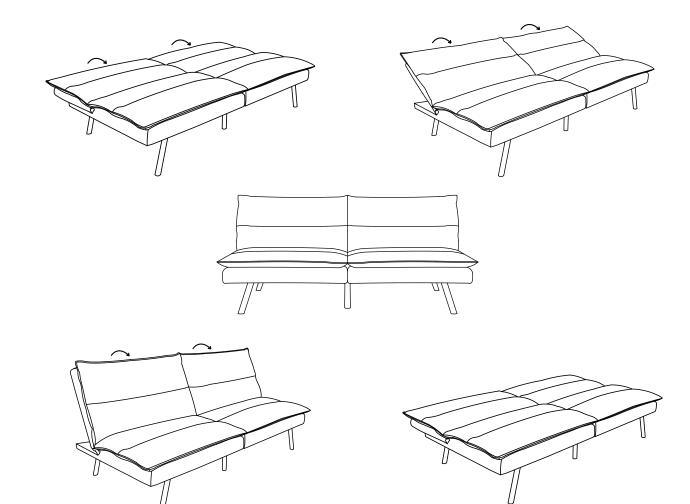

# **ASSEMBLY INSTRUCTION**

Item No.: SF-BC534-CH



### Step 1:

Turn the futon body(A) upside down, place the 2 holes with white cardboard on each cushion facing the center of the futon close together. Take out the legs and hardware in the fabric zipper pocket on the underside of the sofa bed.



## Step 2:

1. Attach the Middle Legs (C)\*2 to the Futon Body (A) with Four Bolts (D)\*4, using the Wrench (E).

2. Tighten (B)\*4 to the Futon Body (A).



## Step 3:

Flip the Futon over so it is supported on its legs, the assembly is complete.



## **INSTRUCTIONS FOR USE**



## **QUESTIONS? CONTACT US:**

#### Toll free phone:1.855.430.8943

If in any case, you are not 100% happy with the item received, would you please contact us first and give us a chance to make it right for you? All of our products are covered by warranty and we will do our best to address any of your concerns. We are dedicated to your 100% satisfaction with your order.