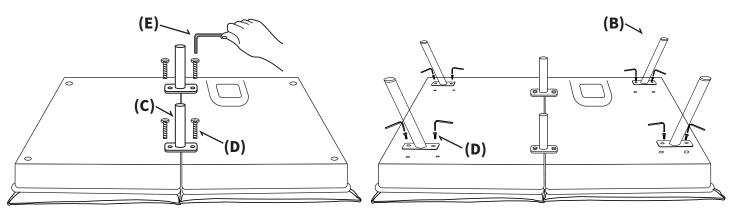

## Step 2:

1. Attach the Middle Legs (C)\*2 to the Futon Body (A) with Four Bolts (D)\*4, using the Wrench (E).

2. Tighten (B)\*4 to the Futon Body (A).