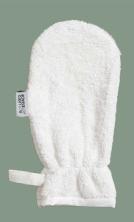

**Gym bag** Width 38 cm Height 42 cm

**Hair Turban** Width 25 cm Height 67 cm

**Headband**Width 8 cm Height 65 cm

Scrub Mitten
Width 13 cm Height 25 cm

Sleep Mask
Width 20 cm Height 9 cm
Elastic Strap

**Beauty Bag Medium** Width 25 cm Height 17 cm black or white zipper