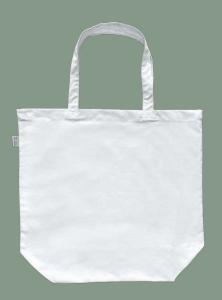

## **Tote Bag Classic**Width 36 cm Height 40 cm

Width 36 cm Height 40 cm Handles 64 cm