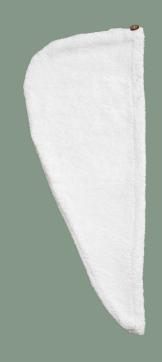

**Gym bag** Width 38 cm Height 42 cm

**Hair Turban** Width 25 cm Height 67 cm

**Headband**Width 8 cm Height 65 cm

Scrub Mitten
Width 13 cm Height 25 cm

Sleep Mask
Width 20 cm Height 9 cm
Elastic Strap

**Beauty Bag Medium** Width 25 cm Height 17 cm black or white zipper