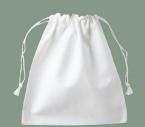

# Drawstring Bag Mini 2-sides opening

Width 7 cm Height 9 cm

Drawstring Bag Medium
1-side opening
Width 30 cm Height 40 cm

**Drawstring Bag Small 1-side opening**Width 11 cm Height 17 cm

Makeup Pads &
Drawstring Bag
Width 11 cm Bag Height 17 cm
Pads 8 cm in diameter