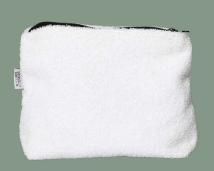

**Gym bag** Width 38 cm Height 42 cm

**Hair Turban** Width 25 cm Height 67 cm

**Headband**Width 8 cm Height 65 cm

Scrub Mitten
Width 13 cm Height 25 cm

Sleep Mask
Width 20 cm Height 9 cm
Elastic Strap

**Beauty Bag Medium** Width 25 cm Height 17 cm black or white zipper

Beauty Bag Small
Width 18 cm Height 12 cm
black or white zipper

Gift Bag Medium
2-sided satin ribbons
Width 27 cm Height 37 cm
7,5 cm ruffle

Gift Bag Small
2-sided satin ribbons
Width 20 cm Height 28 cm
6 cm ruffle