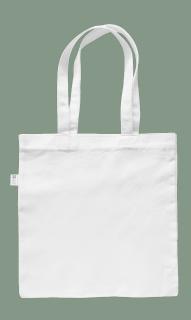

## **Tote Bag Classic**Width 36 cm Height 40 cm

Width 36 cm Height 40 cm Handles 64 cm