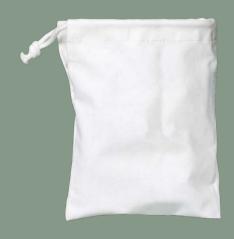

er compared to a virgin eco cotton bag. Saves 75% CO<sub>2</sub> compared to a virgin PET bag.



### **Shoulder Bag Original**

Width 30 cm Height 46 cm Depth 20 cm Handles 27 cm



### **Carry Bag Food**

Width 30 cm Height 44 cm Depth 20 cm Handles 15 cm



## **Tote Bag Classic**Width 36 cm Height 40 cm

Width 36 cm Height 40 cm Handles 64 cm



### **Tote Bag Classic Gusset**

Width 45 cm Height 42 cm Gusset 18 cm Handles 55 cm





### **Carry Bag Beverages**

Width 20 cm Height 36 cm Depth 14 cm Handles 14 cm



### **Totebag Terry**

Width 50 cm Height 41 cm Gusset 10 cm Handles 63 cm



# Drawstring Bag Medium 2-sides opening Width 30 cm, Height 40 cm

# Drawstring Bag Mini 2-sides opening

Width 7 cm Height 9 cm





Drawstring Bag Medium
1-side opening
Width 30 cm Height 40 cm



**Drawstring Bag Small 1-side opening**Width 11 cm Height 17 cm



Makeup Pads &
Drawstring Bag
Width 11 cm Bag Height 17 cm
Pads 8 cm in diameter



**Gym bag** Width 38 cm Height 42 cm



**Hair Turban** Width 25 cm Height 67 cm



**Headband**Width 8 cm Height 65 cm



Scrub Mitten
Width 13 cm Height 25 cm



Sleep Mask
Width 20 cm Height 9 cm
Elastic Strap



**Beauty Bag Medium** Width 25 cm Height 17 cm black or white zipper

Beauty Bag Small
Width 18 cm Height 12 cm
black or white zipper





Gift Bag Medium
2-sided satin ribbons
Width 27 cm Height 37 cm
7,5 cm ruffle



Gift Bag Small
2-sided satin ribbons
Width 20 cm Height 28 cm
6 cm ruffle



### ORDER INFORMATION

#### **Print**

Water based screen print with GOTS certified ECO-pigments. Print file needs to be in vector forma