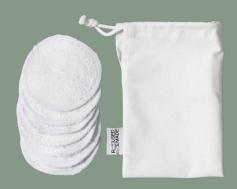

# Drawstring Bag Mini 2-sides opening

Width 7 cm Height 9 cm

Drawstring Bag Medium
1-side opening
Width 30 cm Height 40 cm

**Drawstring Bag Small 1-side opening**Width 11 cm Height 17 cm

Makeup Pads &
Drawstring Bag
Width 11 cm Bag Height 17 cm
Pads 8 cm in diameter