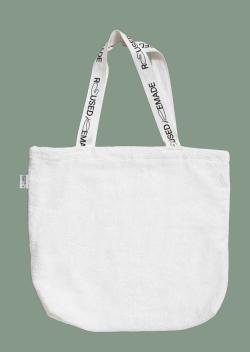

tes to Agenda 2030.









 Manufactured in a Sedex-certified factory withgood and fair working conditions.

Saves 90% CO<sub>2</sub> compared to a virgin eco cotton bag.

Saves 1,900 liters of water compared to a virgin eco cotton bag. Saves 75% CO<sub>2</sub> compared to a virgin PET bag.



### **Shoulder Bag Original**

Width 30 cm Height 46 cm Depth 20 cm Handles 27 cm



### **Carry Bag Food**

Width 30 cm Height 44 cm Depth 20 cm Handles 15 cm



## **Tote Bag Classic**Width 36 cm Height 40 cm

Width 36 cm Height 40 cm Handles 64 cm



### **Tote Bag Classic Gusset**

Width 45 cm Height 42 cm Gusset 18 cm Handles 55 cm





### **Carry Bag Beverages**

Width 20 cm Height 36 cm Depth 14 cm Handles 14 cm



### **Totebag Terry**

Width 50 cm Height 41 cm Gusset 10 cm Handles 63 cm



# Drawstring Bag Medium 2-sides opening Width 30 cm, Height 40 cm

# Drawstring Bag Mini 2-sides opening

Width 7 cm Height 9 cm





Drawstring Bag Medium
1-side opening
Width 30 cm Height 40 cm



**Drawstring Bag Small 1-side opening**Width 11 cm Height 17 cm



Makeup Pads &
Drawstring Bag
Width 11 cm Bag Height 17 cm
Pads 8 cm in diameter



**Gym bag** Width 38 cm Height 42 cm



**Hair Turban** Width 25 cm Height 67 cm



**Headband**Width 8 cm Height 65 cm



Scrub Mitten
Width 13 cm Height 25 cm



Sleep Mask
Width 20 cm Height 9 cm
Elastic Strap



**Beauty Bag Medium** Width 25 cm Height 17 cm black or white zipper

Beauty Bag Small
Width 18 cm Height 12 cm
black or white zipper





Gift Bag Medium
2-sided satin ribbons
Width 27 cm Height 37 cm
7,5 cm ruffle



Gift Bag Small