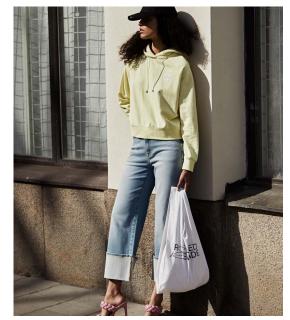

## **Tote Bag Classic**Width 36 cm Height 40 cm

Width 36 cm Height 40 cm Handles 64 cm