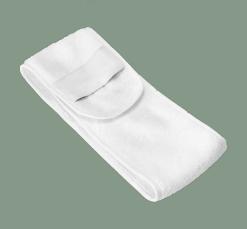

**Gym bag** Width 38 cm Height 42 cm

**Hair Turban** Width 25 cm Height 67 cm

**Headband**Width 8 cm Height 65 cm

Scrub Mitten
Width 13 cm Height 25 cm

Sleep Mask
Width 20 cm Height 9 cm
Elastic Strap

**Beauty Bag Medium** Width 25 cm Height 17 cm black or white zipper