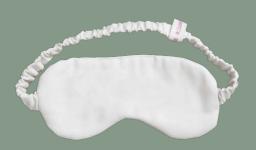

**Gym bag** Width 38 cm Height 42 cm

**Hair Turban** Width 25 cm Height 67 cm

**Headband**Width 8 cm Height 65 cm

Scrub Mitten
Width 13 cm Height 25 cm

Sleep Mask
Width 20 cm Height 9 cm
Elastic Strap

**Beauty Bag Medium** Width 25 cm Height 17 cm black or white zipper