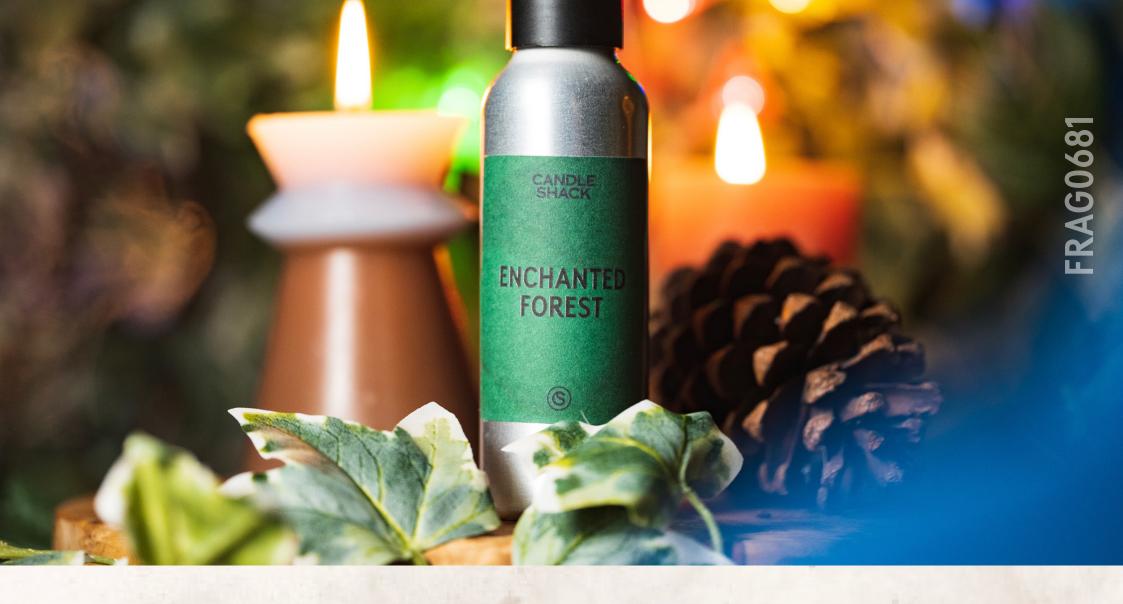

# RECIPE - STEPPED PYRAMID PILLAR CANDLE ENCHANTED FOREST IN HPM

## WHAT YOU WILL NEED

1x Stepped Pyramid - Pillar Candle Mould

6,9g of Enchanted Forest Fragrance Oil

223,1g of HPM Wax

1x LX10 Wick (250mm)

1x 2,5mm Diameter Metal Rod

1x Blu Tack

1x Lolly Stick