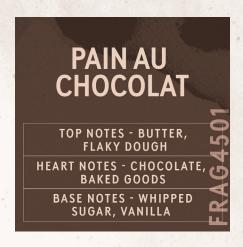

RECIPE - 30CL
PAIN AU CHOCOLAT IN 464

# CANDLE

# DESCRIPTION



# INGREDIENTS FOR EACH CANDLE

| 1x 30cl Glass Jar