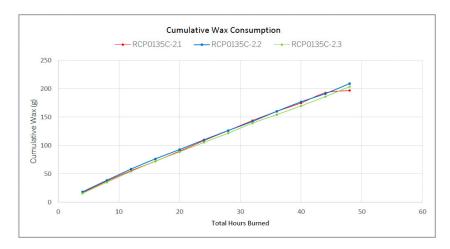

The room temperature during testing was 20±5°C Wicks were trimmed to 5mm before lighting.

Candle Performance (240 ± 5 min cycles with >60min pause between cycles)

| Sample Ref.  | Gross Weight (g) | Total Wax<br>Consumed (g) | *Total Burning Time<br>(h) | Wax Consumption<br>Rate (g/h) |
|--------------|------------------|---------------------------|----------------------------|-------------------------------|
| RCP0135C-2.1 | 537.2            | 197.1                     | 48.0                       | 4.11                          |
| RCP0135C-2.2 | 551.2            | 209.2                     | 48.0                       | 4.36                          |
| RCP0135C-2.3 | 549.5            | 203.8                     | 48.0                       | 4.25                          |

#### **CHARTS**