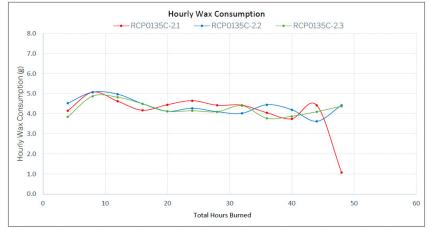

The room temperature during testing was 20±5°C Wicks were trimmed to 5mm before lighting.

Candle Performance (240 ± 5 min cycles with >60min pause between cycles)

| Sample Ref.  | Gross Weight (g) | Total Wax<br>Consumed (g) | *Total Burning Time<br>(h) | Wax Consumption<br>Rate (g/h) |
|--------------|------------------|---------------------------|----------------------------|-------------------------------|
| RCP0135C-2.1 | 537.2            | 197.1                     | 48.0                       | 4.11                          |
| RCP0135C-2.2 | 551.2            | 209.2                     | 48.0                       | 4.36                          |
| RCP0135C-2.3 | 549.5            | 203.8                     | 48.0                       | 4.25                          |

#### **CHARTS**