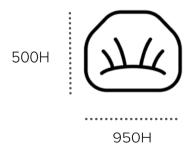

### Baxii Bean Bag

Sink into the Baxii Bean Bag, becoming one of the most comfortable seats in your home. The perfect size for kids as well as adults to enjoy some relaxing and re-wind time in the utmost comfort.







## Baxii







#### Selection

Bean Bag [BBG]



#### **Standard Features**

- Easily moved around with attached fabric handle.
- Australia designed, made and owned.
- Built with premium double zipper opening.
- ♦ High commercial grade fabric.
- ◆ A divided mix of beans and foam for extra comfort and support.



#### Options

Customisable fabric options

1-2
Weeks
Lead Time

Years Warranty



#### Fabric Collection



Original Indoor Fabric | 100% Polyester | 160,000 Cycles | Commercial Grade | AS/NZS 1530.3



Standard Indoor Fabric | 100% Polyester | 60, 000 Cycles | Stain Resistant | AS/NZS 1530.3



# Baxii