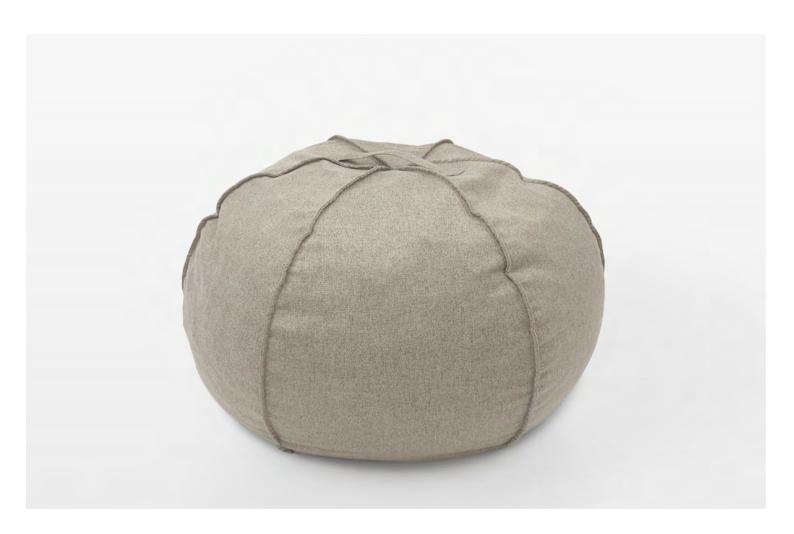

### Baxii Bean Bag

Sink into the Baxii Bean Bag, becoming one of the most comfortable seats in your home. The perfect size for kids as well as adults to enjoy some relaxing and re-wind time in the utmost comfort.

#### **Standard Features**

- Easily moved around with attached fabric handle.
- Australia designed, made and owned.
- Built with premium double zipper opening.
- ♦ High commercial grade fabric.
- ◆ A divided mix of beans and foam for extra comfort and support.