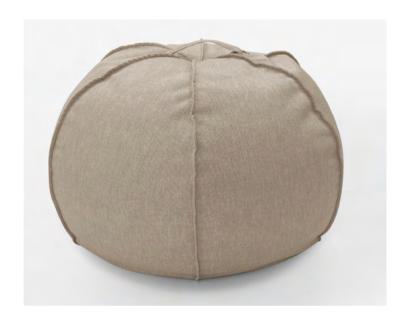

### Baxii Bean Bag

Sink into the Baxii Bean Bag, becoming one of the most comfortable seats in your home. The perfect size for kids as well as adults to enjoy some relaxing and re-wind time in the utmost comfort.

#### **Standard Features**

- Easily moved around with attached fabric handle.
- Australia designed, made and owned.
- Built with premium double zipper opening.
- ♦ High commercial grade fabric.
- ◆ A divided mix of beans and foam for extra comfort and support.