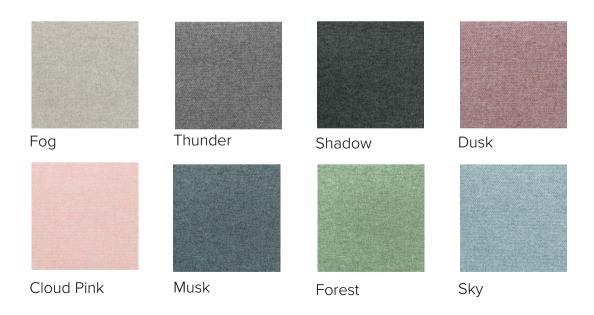

#### Fabric Collection

Original Indoor Fabric | 100% Polyester | 160,000 Cycles | Commercial Grade | AS/NZS 1530.3

Standard Indoor Fabric | 100% Polyester | 60, 000 Cycles | Stain Resistant | AS/NZS 1530.3