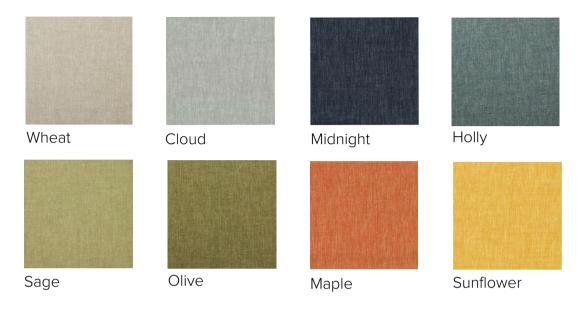

#### Fabric Collection

Original Indoor Fabric | 100% Polyester | 160,000 Cycles | Commercial Grade | AS/NZS 1530.3

Standard Indoor Fabric | 100% Polyester | 60, 000 Cycles | Stain Resistant | AS/NZS 1530.3