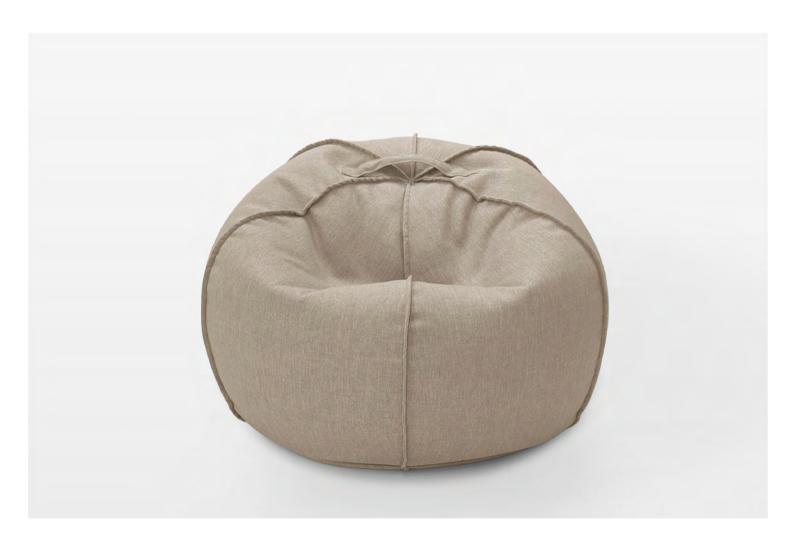

### Baxii Bean Bag

Sink into the Baxii Bean Bag, becoming one of the most comfortable seats in your home. The perfect size for kids as well as adults to enjoy some relaxing and re-wind time in the utmost comfort.

#### **Standard Features**

- Easily moved around with attached fabric handle.
- Australia designed, made and owned.
- Built with premium double zipper opening.
- ♦ High commercial grade fabric.
- ◆ A divided mix of beans and foam for extra comfort and support.