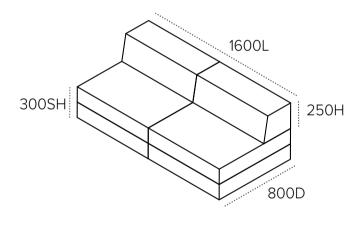

|                                                                                             |                                                                                             |                                                                                            |
| Stain Resistant |                                                                                         |                                                                                             |                                                                                             |                                                                                            |

## Baxii Collection



### Single Seater | BX1S





#### Double Seater | BXSET





#### Corner Add On | BXCN