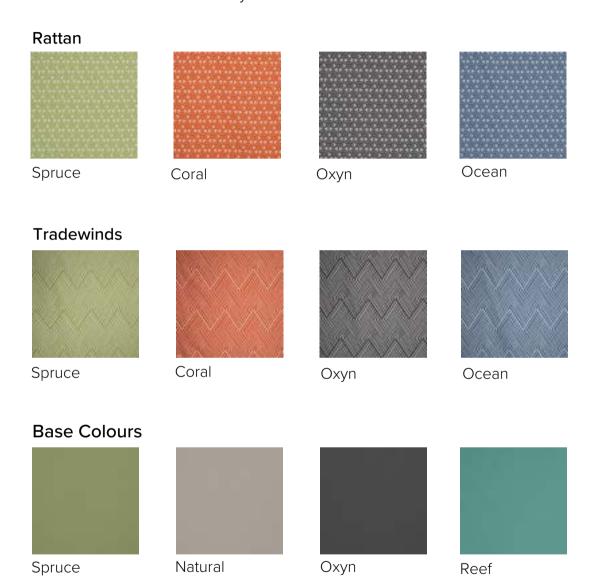

ing.















#### Selection

Single Seater [BX1S] 

Corner Modular [BXCN]

◆ Double Seater [BXSET]

1-2

Weeks Lead Time

Years Warranty

### Standard Features

- ◆ Two in one design, foldable base
- Versatile modular seating
- ◆ Removable fabric covers for an easy wash
- ♦ High commercial grade fabric, finished with a durable double French seam stitch
- Accent cushion available separate
- Expand your modular with available add ons

# (C) Options

Customisable fabric options

## Fabric Collection



Soft Touch Indoor Fabric | 100% Polyester | 60, 000 Cycles | Stain Resistant | AS/NZS 1530.3



Velvet Indoor Fabric | 100% Polyester | 110, 000 Cycles | Stain Resistant AS/NZS 1530.3



# Fabric Collection



#### Outdoor/ Indoor Fabric | 100% Polyester | Stain Resistant AS/NZS 1530.3



# Fabric Specification



| Fabric          | Textured<br>Touch                                                                       | Soft<br>Touch                                                                               | Outdoor                                                                                     | Velvet                                                                                     |
|-----------------|-----------------------------------------------------------------------------------------|---------------------------------------------------------------------------------------------|---------------------------------------------------------------------------------------------|------------------------------------------------------------------------------------