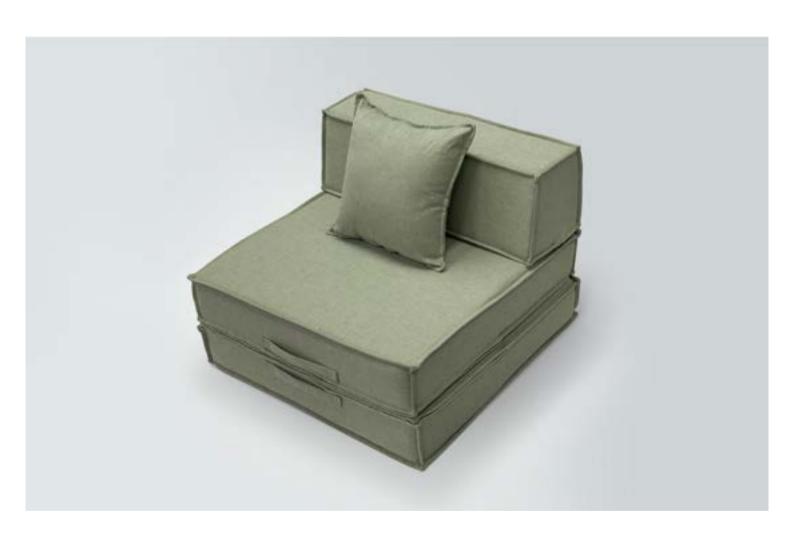

|                                                                                             |                                                                                             |                                                                                            |
| Stain Resistant |                                                                                         |                                                                                             |                                                                                             |                                                                                            |

## Baxii Collection



### Single Seater | BX1S





#### Double Seater | BXSET





#### Corner Add On | BXCN