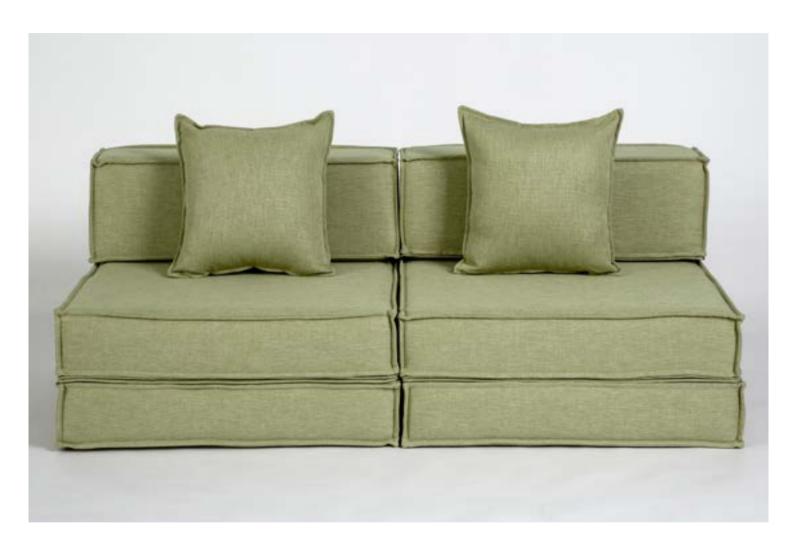

# Baxii Modular Sofa

A versatile and functional modular sofa, designed with style and a modern aesthetic creating the perfect addition for your living space, playroom or outdoor setting.

### Standard Features

- ◆ Two in one design, foldable base
- Versatile modular seating
- ◆ Removable fabric covers for an easy wash
- ♦ High commercial grade fabric, finished with a durable double French seam stitch
- Accent cushion available separate
- Expand your modular with available add ons