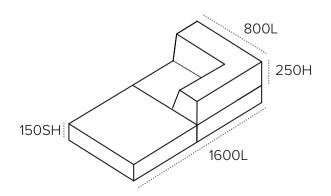

|                                                                                             |                                                                                             |                                                                                            |
| Stain Resistant |                                                                                         |                                                                                             |                                                                                             |                                                                                            |

## Baxii Collection



### Single Seater | BX1S





#### Double Seater | BXSET





#### Corner Add On | BXCN