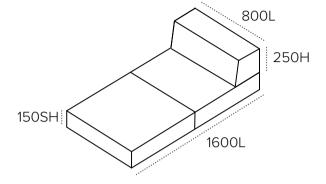

|                                                                                             |                                                                                             |                                                                                            |
| Stain Resistant |                                                                                         |                                                                                             |                                                                                             |                                                                                            |

## Baxii Collection



### Single Seater | BX1S





#### Double Seater | BXSET





#### Corner Add On | BXCN