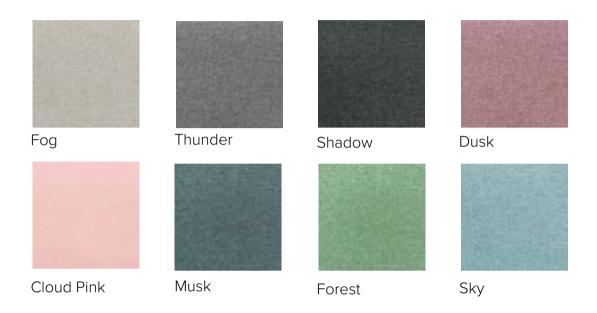

# Baxii Modular Sofa

A versatile and functional modular sofa, designed with style and a modern aesthetic creating the perfect addition for your living space, playroom or outdoor setting.















#### Selection

Single Seater [BX1S] 

Corner Modular [BXCN]

◆ Double Seater [BXSET]

1-2

Weeks Lead Time

Years Warranty

### Standard Features

- ◆ Two in one design, foldable base
- Versatile modular seating
- ◆ Removable fabric covers for an easy wash
- ♦ High commercial grade fabric, finished with a durable double French seam stitch
- Accent cushion available separate
- Expand your modular with available add ons

# (C) Options

Customisable fabric options

## Fabric Collection



Soft Touch Indoor Fabric | 100% Polyester | 60, 000 Cycles | Stain Resistant | AS/NZS 1530.3



Velvet Indoor Fabric | 100% Polyester | 110, 000 Cycles | Stain Resistant AS/NZS 1530.3



# Fabric Collection



#### Outdoor/ Indoor Fabric | 100% Polyester | Stain Resistant AS/NZS 1530.3



# Fabric Specification



| Fabric          | Textured<br>Touch                                                                       | Soft<br>Touch                                                                               | Outdoor                                                                                     | Velvet                                                                                     |
|-----------------|-----------------------------------------------------------------------------------------|------------------------------------------------------------------------------