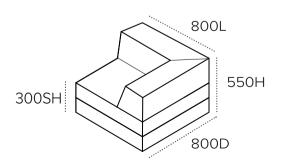

|                                                                                             |                                                                                             |                                                                                            |
| Stain Resistant |                                                                                         |                                                                                             |                                                                                             |                                                                                            |

## Baxii Collection



### Single Seater | BX1S





#### Double Seater | BXSET





#### Corner Add On | BXCN