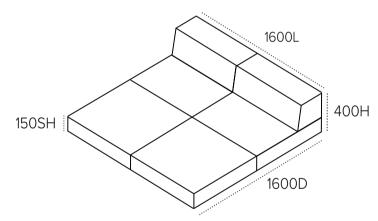

|                                                                                             |                                                                                             |                                                                                            |
| Stain Resistant |                                                                                         |                                                                                             |                                                                                             |                                                                                            |

## Baxii Collection



### Single Seater | BX1S





#### Double Seater | BXSET





#### Corner Add On | BXCN