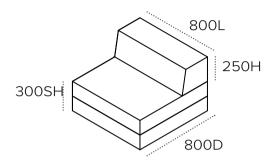

|                                                                                             |                                                                                             |                                                                                            |
| Stain Resistant |                                                                                         |                                                                                             |                                                                                             |                                                                                            |

## Baxii Collection



### Single Seater | BX1S





#### Double Seater | BXSET





#### Corner Add On | BXCN