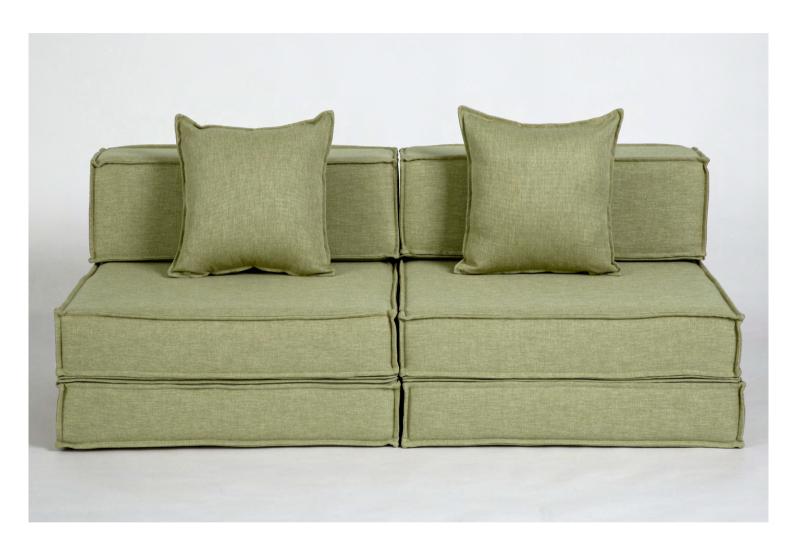

# Baxii Modular Sofa

A versatile and functional modular sofa, designed with style and a modern aesthetic creating the perfect addition for your living space, playroom or outdoor setting.

## Standard Features

- ◆ Two in one design, foldable base
- Versatile modular seating
- ◆ Removable fabric covers for an easy wash
- ◆ High commercial grade fabric, finished with a durable double French seam stitch
- Accent cushion available separate
- Expand your modular with available add ons

#### Double Seater | BXSET