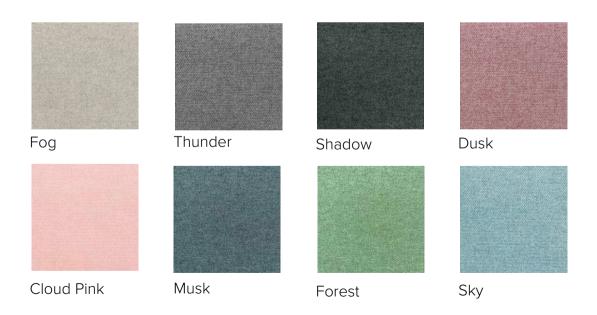

### Fabric Collection

Original Indoor Fabric | 100% Polyester | 160,000 Cycles | Commercial Grade | AS/NZS 1530.3

Standard Indoor Fabric | 100% Polyester | 60, 000 Cycles | Stain Resistant | AS/NZS 1530.3