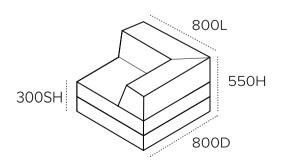

#### Selection

Single Seater [BX1S] 

Corner Modular [BXCN]

◆ Double Seater [BXSET]

1-2

Weeks Lead Time

Years Warranty

## Standard Features

- ◆ Two in one design, foldable base
- Versatile modular seating
- ◆ Removable fabric covers for an easy wash
- ◆ High commercial grade fabric, finished with a durable double French seam stitch
- Accent cushion available separate
- Expand your modular with available add ons

# (Options

Customisable fabric options

### Fabric Collection



Original Indoor Fabric | 100% Polyester | 160,000 Cycles | Commercial Grade | AS/NZS 1530.3



Standard Indoor Fabric | 100% Polyester | 60, 000 Cycles | Stain Resistant | AS/NZS 1530.3



### Baxii Collection



#### Single Seater | BX1S





#### Double Seater | BXSET





#### Corner Add On | BXCN





# Baxii