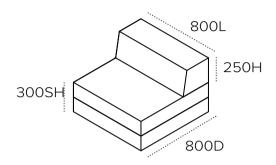

your living space, playroom or outdoor setting.







# Baxii







#### Selection

Single Seater [BX1S] 

Corner Modular [BXCN]

◆ Double Seater [BXSET]

1-2

Weeks Lead Time

Years Warranty

## Standard Features

- ◆ Two in one design, foldable base
- Versatile modular seating
- ◆ Removable fabric covers for an easy wash
- ◆ High commercial grade fabric, finished with a durable double French seam stitch
- Accent cushion available separate
- Expand your modular with available add ons

# (Options

Customisable fabric options

### Fabric Collection



Original Indoor Fabric | 100% Polyester | 160,000 Cycles | Commercial Grade | AS/NZS 1530.3



Standard Indoor Fabric | 100% Polyester | 60, 000 Cycles | Stain Resistant | AS/NZS 1530.3



### Baxii Collection



#### Single Seater | BX1S





#### Double Seater | BXSET





#### Corner Add On | BXCN





# Baxii