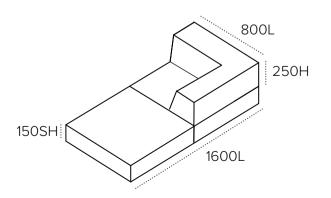

#### Selection

Single Seater [BX1S] 

Corner Modular [BXCN]

◆ Double Seater [BXSET]

1-2

Weeks Lead Time

Years Warranty

## Standard Features

- ◆ Two in one design, foldable base
- Versatile modular seating
- ◆ Removable fabric covers for an easy wash
- ◆ High commercial grade fabric, finished with a durable double French seam stitch
- Accent cushion available separate
- Expand your modular with available add ons

# (Options

Customisable fabric options

### Fabric Collection



Original Indoor Fabric | 100% Polyester | 160,000 Cycles | Commercial Grade | AS/NZS 1530.3



Standard Indoor Fabric | 100% Polyester | 60, 000 Cycles | Stain Resistant | AS/NZS 1530.3



### Baxii Collection



#### Single Seater | BX1S





#### Double Seater | BXSET





#### Corner Add On | BXCN





# Baxii