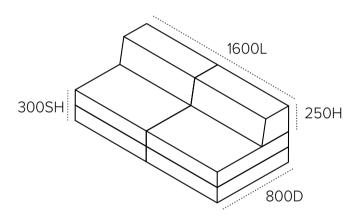

outdoor setting.







# Baxii







#### Selection

Single Seater [BX1S] 

Corner Modular [BXCN]

◆ Double Seater [BXSET]

1-2

Weeks Lead Time

Years Warranty

## Standard Features

- ◆ Two in one design, foldable base
- Versatile modular seating
- ◆ Removable fabric covers for an easy wash
- ◆ High commercial grade fabric, finished with a durable double French seam stitch
- Accent cushion available separate
- Expand your modular with available add ons

# (Options

Customisable fabric options

### Fabric Collection



Original Indoor Fabric | 100% Polyester | 160,000 Cycles | Commercial Grade | AS/NZS 1530.3



Standard Indoor Fabric | 100% Polyester | 60, 000 Cycles | Stain Resistant | AS/NZS 1530.3



### Baxii Collection



#### Single Seater | BX1S





#### Double Seater | BXSET





#### Corner Add On | BXCN





# Baxii