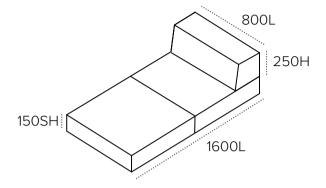

our living space, playroom or outdoor setting.







# Baxii







#### Selection

Single Seater [BX1S] 

Corner Modular [BXCN]

◆ Double Seater [BXSET]

1-2

Weeks Lead Time

Years Warranty

## Standard Features

- ◆ Two in one design, foldable base
- Versatile modular seating
- ◆ Removable fabric covers for an easy wash
- ◆ High commercial grade fabric, finished with a durable double French seam stitch
- Accent cushion available separate
- Expand your modular with available add ons

# (Options

Customisable fabric options

### Fabric Collection



Original Indoor Fabric | 100% Polyester | 160,000 Cycles | Commercial Grade | AS/NZS 1530.3



Standard Indoor Fabric | 100% Polyester | 60, 000 Cycles | Stain Resistant | AS/NZS 1530.3



### Baxii Collection



#### Single Seater | BX1S





#### Double Seater | BXSET





#### Corner Add On | BXCN





# Baxii