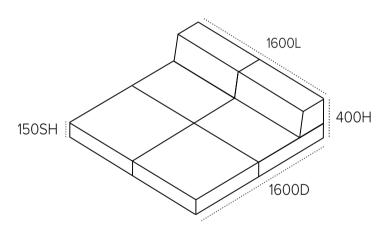

tdoor setting.







# Baxii







#### Selection

Single Seater [BX1S] 

Corner Modular [BXCN]

◆ Double Seater [BXSET]

1-2

Weeks Lead Time

Years Warranty

## Standard Features

- ◆ Two in one design, foldable base
- Versatile modular seating
- ◆ Removable fabric covers for an easy wash
- ◆ High commercial grade fabric, finished with a durable double French seam stitch
- Accent cushion available separate
- Expand your modular with available add ons

# (Options

Customisable fabric options

### Fabric Collection



Original Indoor Fabric | 100% Polyester | 160,000 Cycles | Commercial Grade | AS/NZS 1530.3



Standard Indoor Fabric | 100% Polyester | 60, 000 Cycles | Stain Resistant | AS/NZS 1530.3



### Baxii Collection



#### Single Seater | BX1S





#### Double Seater | BXSET





#### Corner Add On | BXCN





# Baxii