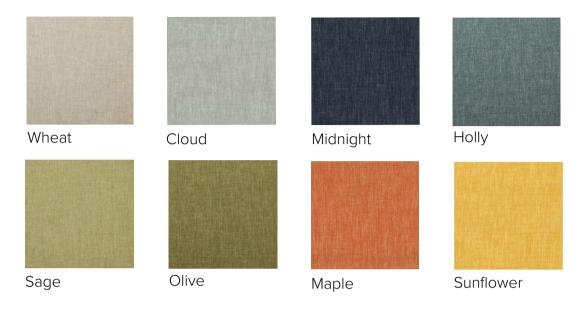

# (Options

Customisable fabric options

### Fabric Collection

Original Indoor Fabric | 100% Polyester | 160,000 Cycles | Commercial Grade | AS/NZS 1530.3

Standard Indoor Fabric | 100% Polyester | 60, 000 Cycles | Stain Resistant | AS/NZS 1530.3