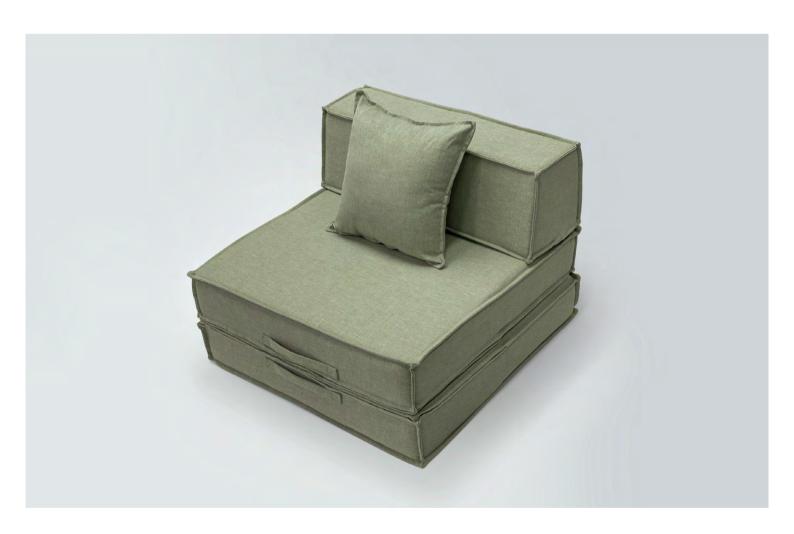

Selection

Single Seater [BX1S] 

Corner Modular [BXCN]

◆ Double Seater [BXSET]

1-2

Weeks Lead Time

Years Warranty

## Standard Features

- ◆ Two in one design, foldable base
- Versatile modular seating
- ◆ Removable fabric covers for an easy wash
- ◆ High commercial grade fabric, finished with a durable double French seam stitch
- Accent cushion available separate
- Expand your modular with available add ons

# (Options

Customisable fabric options

### Fabric Collection



Original Indoor Fabric | 100% Polyester | 160,000 Cycles | Commercial Grade | AS/NZS 1530.3



Standard Indoor Fabric | 100% Polyester | 60, 000 Cycles | Stain Resistant | AS/NZS 1530.3



### Baxii Collection



#### Single Seater | BX1S





#### Double Seater | BXSET





#### Corner Add On | BXCN





# Baxii