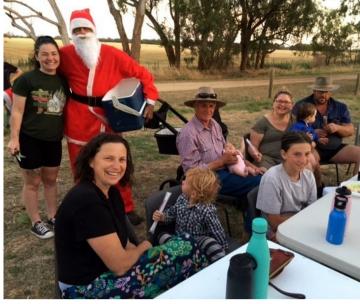

## Happy New Year

The great weather on New Year's Eve brought out one of the largest crowds to the Bendigo Community Bank Nathalia New Year's Eve Carnival. With market stalls, food stalls, rides, music, spinning wheels, animals and the show & shine there was plenty of entertainment for everyone.

The evening was topped off with a great fireworks display at midnight which was sponsored by TJ's IGA supermarket, Rex James Stockfeed and Ryan Meat Company.

Winner of the New Year's Eve raffle trailer, donated by Lawless Lasers, is Jenny Darcy. Jenny is a Nathalia girl but now living in Queensland. Jenny was thrilled to bits with her win. She and partner Luke eagerly studied the list of contents and will share with family before heading back to Queensland with trailer in tow. Congratulations Jenny, what a great start to 2024.

Second prize of a Smart TV donated by Ross Smith was Bluey Madden also from Nathalia and third prize of a \$200 fuel voucher from Tasco Petroleum and Dove Motors was Jeanette Holland from Picola.

Jenny Darcy with her partner Luke and Wayne Limbrick after she was announced the winner of the New Year's Eve raffle.

Next issue of the Red Gum Courier: <u>Friday 26th JAN</u> Copy Deadline: <u>Monday 22nd JAN</u> NEWS/SPORT/CLASSIFIED ADVERTISING PH: 5866 3060 EMAIL: redgum@nathaliaprinters.com.au

The animal nursery was a big hit with the young children, including 4yo Clay Reid who was visiting from Darwin.