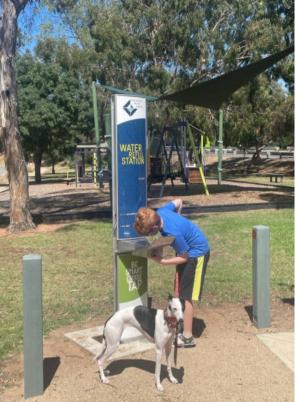

# Where to find water this summer

series of 30 degree days is a reminder of summer's arrival, making it the perfect time for Goulburn Valley Water and Moira Shire to celebrate a partnership that now gives residents and visitors access to drinking water in community spaces.

The installation of three new hydration stations in 2023 means people can now access drinking water from 11 drinking fountains in 10 towns across the shire.

Numurkah's second hydration station was installed in Newman Square in June this year. Other stations were installed at the same time at the Katunga Recreation Reserve and Barmah's Jack Edwards Reserve.

Seven other towns also have hydration stations, including on Blake Street in Nathalia and Scott Reserve in Cobram.

New drinking water station at Barmah's Jack Edwards Reserve.

Katamatite's hydration station is located at CR Wood Park, with others located at the Railway Park in Picola, Strathmerton's Brian Pinnuck Memorial Park in Strathmerton, Wunghnu's George Graham Park and the Yarroweyah Recreation Reserve.