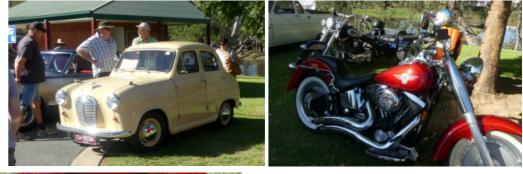

## Happy New Year

The great weather on New Year's Eve brought out one of the largest crowds to the Bendigo Community Bank Nathalia New Year's Eve Carnival. With market stalls, food stalls, rides, music, spinning wheels, animals and the show & shine there was plenty of entertainment for everyone.

The evening was topped off with a great fireworks display at midnight which was sponsored by TJ's IGA supermarket, Rex James Stockfeed and Ryan Meat Company.

Winner of the New Year's Eve raffle trailer, donated by Lawless Lasers, is Jenny Darcy. Jenny is a Nathalia girl but now living in Queensland. Jenny was thrilled to bits with her win. She and partner Luke eagerly studied the list of contents and will share with family before heading back to Queensland with trailer in tow. Congratulations Jenny, what a great start to 2024.