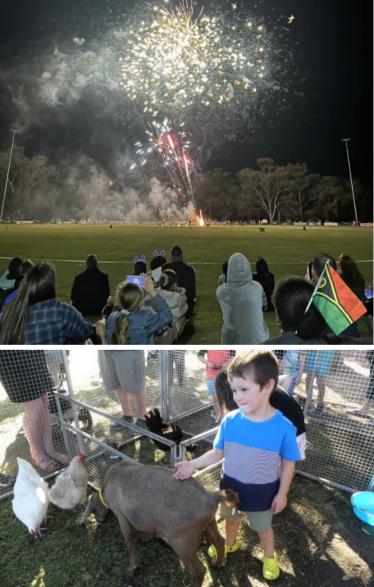

## Happy New Year

The great weather on New Year's Eve brought out one of the largest crowds to the Bendigo Community Bank Nathalia New Year's Eve Carnival. With market stalls, food stalls, rides, music, spinning wheels, animals and the show & shine there was plenty of entertainment for everyone.

The evening was topped off with a great fireworks display at midnight which was sponsored by TJ's IGA supermarket, Rex James Stockfeed and Ryan Meat Company.

Winner of the New Year's Eve raffle trailer, donated by Lawless Lasers, is Jenny Darcy. Jenny is a Nathalia girl but now living in Queensland. Jenny was thrilled to bits with her win. She and partner Luke eagerly studied the list of contents and will share with family before heading back to Queensland with trailer in tow. Congratulations Jenny, what a great start to 2024.

Next issue of the Red Gum Courier: <u>Friday 26th JAN</u> Copy Deadline: <u>Monday 22nd JAN</u> NEWS/SPORT/CLASSIFIED ADVERTISING PH: 5866 3060 EMAIL: redgum@nathaliaprinters.com.au

The animal nursery was a big hit with the young children, including 4yo Clay Reid who was visiting from Darwin.