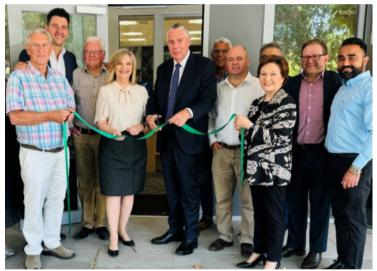

## Happy New Year

The great weather on New Year's Eve brought out one of the largest crowds to the Bendigo Community Bank Nathalia New Year's Eve Carnival. With market stalls, food stalls, rides, music, spinning wheels, animals and the show & shine there was plenty of entertainment for everyone.

The evening was topped off with a great fireworks display at midnight which was sponsored by TJ's IGA supermarket, Rex James Stockfeed and Ryan Meat Company.

Winner of the New Year's Eve raffle trailer, donated by Lawless Lasers, is Jenny Darcy. Jenny is a Nathalia girl but now living in Queensland. Jenny was thrilled to bits with her win. She and partner Luke eagerly studied the list of contents and will share with family before heading back to Queensland with trailer in tow. Congratulations Jenny, what a great start to 2024.