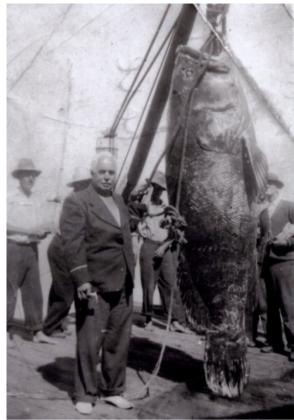

## Brought to you by Jeanette Holland on behalf of the Nathalia & District Historical Society.

Have you been trying your luck at fishing since the Cod season opened on December 1st??

This photograph belongs to the Red Cliffs Historical Society. A report in the Mildura Weekly (date unknown) reported as follows......

This picture was obviously taken before the days of catch and release. It's a monster Cod, tipping the scales at over 250 lb and caught in the 1920's in the Murray River near Robinvale. History says it was stunned by a riverboat, caught by the crew, and transported by wheelbarrow into the township to be weighed by the local butcher.

It is the largest known cod to be caught in the Murray or Darling River waters, although the head of a cod, said to weigh well over 200 lbs was featured for years in the Adelaide Museum."

And from an article in a Mildura newspaper we can see the beginnings of a closed season to protect the breeding of the Murray Cod.