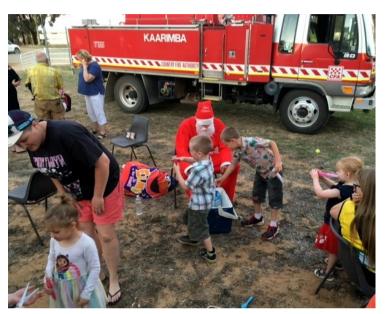

# Kaarimba Hall Christmas Party

The Kaarimba Hall Christmas party was a great success on Friday 15<sup>th</sup> Dec. The hall was nicely decorated inside and out for the occasion. Around 85 people attended, including a large number of children who had a great time playing cricket, totem tennis, climbing on the playgym and participating in a treasure hunt.

Several new residents to the district attended which was a great way to meet the community.

Santa called in with icypoles for the kids and everyone enjoyed a nice BBQ tea, expertly cooked by the men of the Hall committee.