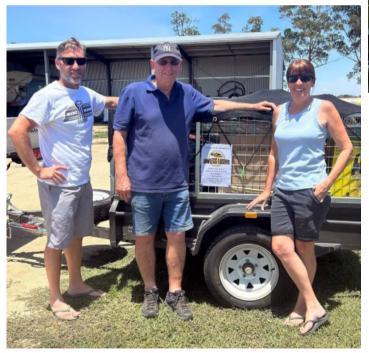

The evening was topped off with a great fireworks display at midnight which was sponsored by TJ's IGA supermarket, Rex James Stockfeed and Ryan Meat Company.

Winner of the New Year's Eve raffle trailer, donated by Lawless Lasers, is Jenny Darcy. Jenny is a Nathalia girl but now living in Queensland. Jenny was thrilled to bits with her win. She and partner Luke eagerly studied the list of contents and will share with family before heading back to Queensland with trailer in tow. Congratulations Jenny, what a great start to 2024.

Second prize of a Smart TV donated by Ross Smith was Bluey Madden also from Nathalia and third prize of a \$200 fuel voucher from Tasco Petroleum and Dove Motors was Jeanette Holland from Picola.

Jenny Darcy with her partner Luke and Wayne Limbrick after she was announced the winner of the New Year's Eve raffle.