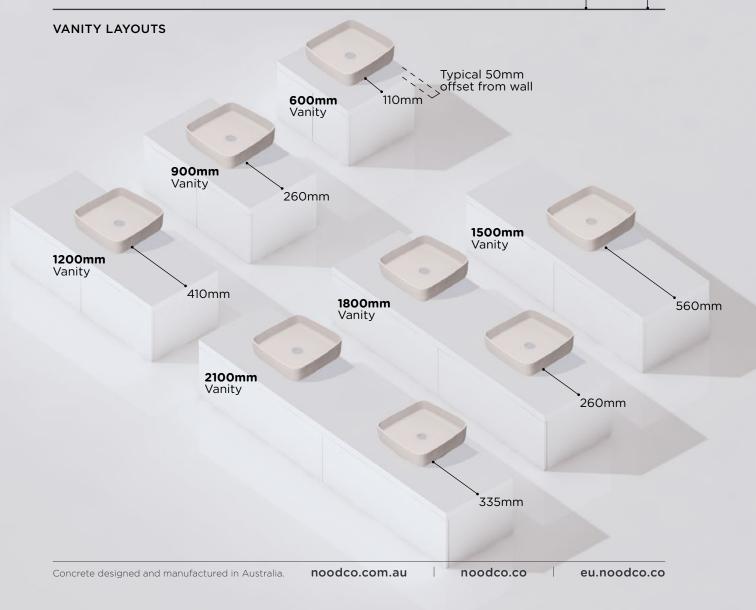

ge

Hand molded, organic and soft. Welcome to the perfect imperfect.

## SPECIFICATIONS

MATERIAL

FINISH

#### SUGGESTED TAP / FAUCET WALL HUNG BRACKET **POSITION & LENGTH** 252 (9.9in) 125 (5.0in) WALL HUNG **INSTALL HEIGHT** WKall 150mm Waste DIMENSIONS L350mm x W300mm x H100mm 200mm (L13.7in x W11.8in x H3.9in) THICKNESS Wall Hang Bracket: 8mm (0.3in) L Bracket: 3mm (0.1in) 100mm Wall Hang Bracket: 2.5kg SURFACE MOUNT (3.9in) WEIGHT ///XaXX//// L Bracket: <250g (0.5lbs) **INSTALLATION** Timber Wall: tiny.cc/udkhlz 200mm Masonry Wall: tiny.cc/Ogkhlz 8mm aluminium bracket (powdercoated white) included with Waste 870 mm fixings for timber/masonry wall. Please ensure mounted before 250mm tiling.powdercoated. Bracket, fixings, adhesive provided with each wall hung basin purchased.

760 mm