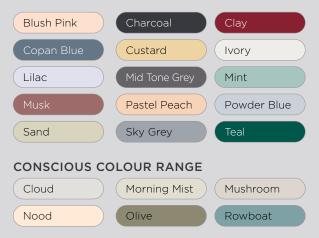

# STANDARD COLOUR RANGE

All dimensions are estimate. We suggest waiting until receiving Nood basins before cutting holes in cabinetry items. Colours of concrete may vary slightly. Note: Overflow pipe separate. For surface mount basin, a second hole in bench top is required. Industrial adhesive for fixing down basin provided.

# conscious range

Hand molded, organic and soft. Welcome to the perfect imperfect.