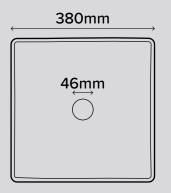

## PLAN VIEW

### variation in colour and finish. 9kg (20lbs) WEIGHT 380mm x 380mm x 110mm DIMENSIONS (15in x 15in x 4.33in) BOWL CAPACITY 9.9L (2.6gal) N/A TAP HOLE N/A **OVERFLOW AVAILABLE** WASTE RQD Suits a standard 32mm, 40mm or 42mm waste. Waste not supplied by

UHP concrete

Matte / Low sheen. Finish is organic, muted, has tonal

| WARRANTY        | 24 months                                                                        |
|-----------------|----------------------------------------------------------------------------------|
|                 | 2 1 1110110110                                                                   |
| WASTE HOLE SIZE | 46mm (1.8in)                                                                     |
| WALL THICKNESS  | 8mm (0.31)                                                                       |
| OPTIONS         | Surface mount / Wall Hung                                                        |
| WALL MOUNT      | Basins are organic shaped<br>in nature and may not sit<br>perfectly against wall |
| ORIENTATION     | Surface or wall mount                                                            |