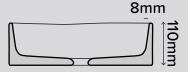

# SECTION VIEW

UHP concrete

Matte / Low sheen. Finish is organic, muted, has tonal

| WARRANTY        | 24 months                                                                        |
|-----------------|----------------------------------------------------------------------------------|
|                 | 2 1 1110110110                                                                   |
| WASTE HOLE SIZE | 46mm (1.8in)                                                                     |
| WALL THICKNESS  | 8mm (0.31)                                                                       |
| OPTIONS         | Surface mount / Wall Hung                                                        |
| WALL MOUNT      | Basins are organic shaped<br>in nature and may not sit<br>perfectly against wall |
| ORIENTATION     | Surface or wall mount                                                            |