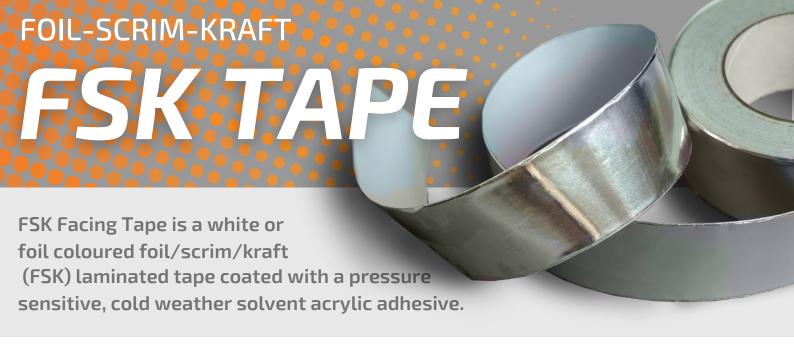

## **DURABILITY**

- Offers durability and strength with its reinforced scrim.
- High puncture and tear resistance ensures a long life and durability in a variety of applications and conditions.
- Easy to install on-site without special tools or application methods.

## **CONFORMIBILITY**

- It conforms to fibrous duct board and sheet metal ducts
- Flexible Backing conforms well to curved or irregular-shaped applications and surfaces.
- Works well in general-purpose heat shielding and light reflecting applications.

## **APPLICATIONS:**

- Sealing applications for fibrous duct board, sheet metal ducts and blankets.
- Vapour seal for reinforced aluminium faced fibreglass or mineral wool thermal insulation.
- Repairs to small tears in roof insulation.
- For industrial, commercial and residential applications.