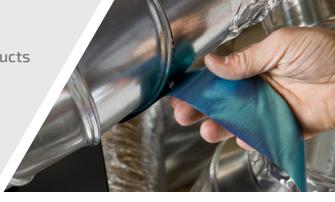

## **APPLICATIONS:**

- Sealing applications for fibrous duct board, sheet metal ducts and blankets.
- Vapour seal for reinforced aluminium faced fibreglass or mineral wool thermal insulation.
- Repairs to small tears in roof insulation.
- For industrial, commercial and residential applications.