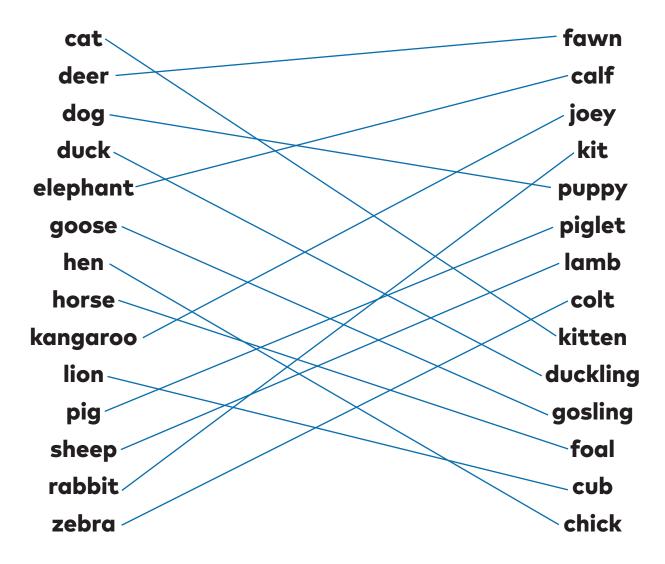

# match the baby animal to its mother

Draw a line connecting the animal to its young.

| cat      | fawn     |
|----------|----------|
| deer     | calf     |
| dog      | joey     |
| duck     | kit      |
| elephant | рирру    |
| goose    | piglet   |
| hen      | lamb     |
| horse    | colt     |
| kangaroo | kitten   |
| lion     | duckling |
| pig      | gosling  |
| sheep    | foal     |
| rabbit   | cub      |
| zebra    | chick    |

## match the baby animal to its mother

Draw a line connecting the animal to its young.

\*A baby zebra and horse could either be a foal or colt.