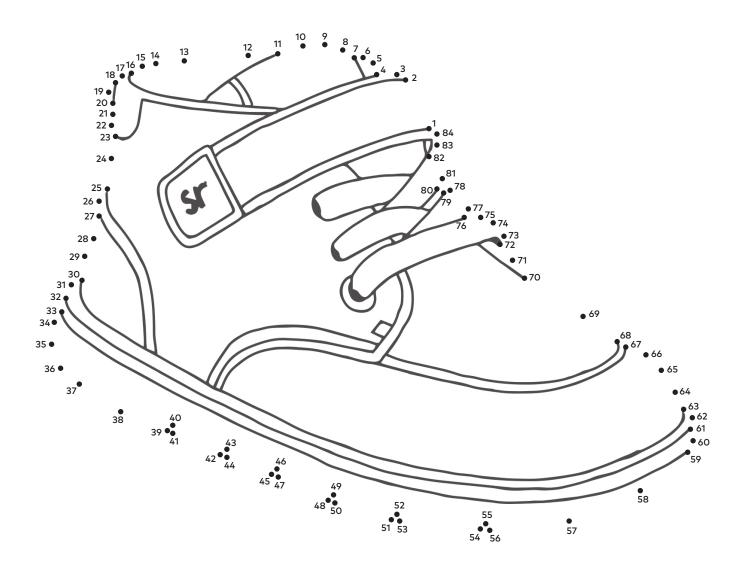

### connect the dots

Connect the dots from 1 to 84 to complete the picture of our SRtech™ Quinn boot! Don't forget to connect 1 and 84 to finish your picture. Feel free to color it in when you're done!