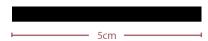

Step 1. Print out this form. Please ensure that you are printing at 100% when printing this page, and that it is not being shrunk to fit on the page.

Check by measuring here. This bar should measure exactly 5cm.