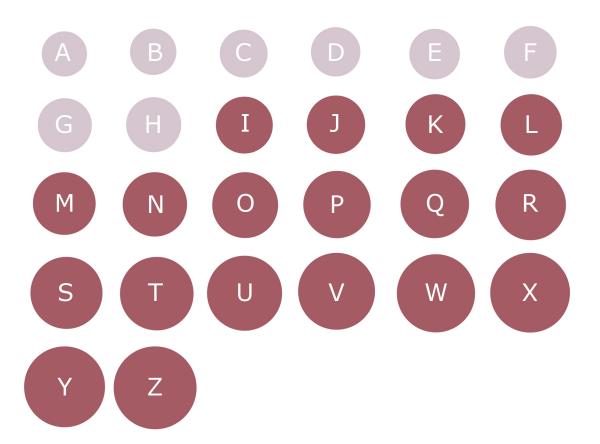

Step 2: Choose which way you want to size your ring. The easiest is to find a ring that already fits you. Find the circle that completely fills the inside of your ring without overlapping it.

Or

Try this finger sizing tool to help determine your ring size. Cut a slit along the top line and wrap it around your finger pushing the pointed end through the slit and measuring the size there. Remember that the ring will need to be snug but will still need to fit over the largest part of your finger.