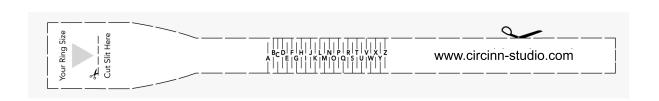

Step 2: Choose which way you want to size your ring. The easiest is to find a ring that already fits you. Find the circle that completely fills the inside of your ring without overlapping it.

Or

Try this finger sizing tool to help determine your ring size. Cut a slit along the top line and wrap it around your finger pushing the pointed end through the slit and measuring the size there. Remember that the ring will need to be snug but will still need to fit over the largest part of your finger.