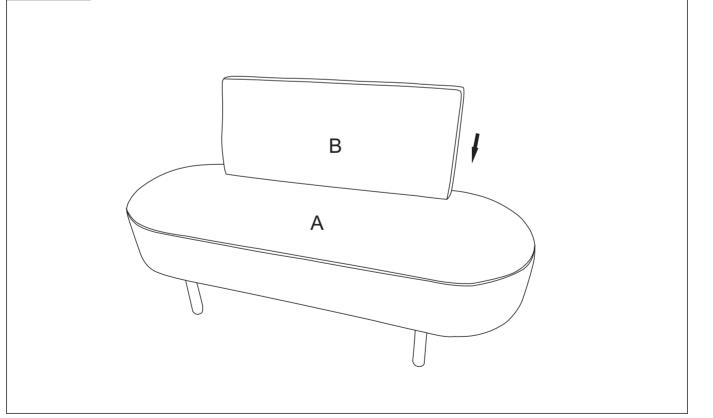

ce! If anything we could do better, kindlyemail us and we'll try hard to solve the issue for you.

Email: support@omysalon.com,

website link:www.omysalon.com (Please kindly provide order number when you contact us.)

| NO | PARTS                | QTY      | DESCRIPTION   |
|----|----------------------|----------|---------------|
| А  |                      | 1 PC     | Seat frame    |
| В  |                      | 1 PC     | Back frame    |
| С  |                      | 4 PCS    | Leg           |
| D  | <u>® ⊗∪⊚ ⊕∪⊗ ⊗</u> } | 2 PCS    | Insert        |
| Е  |                      | 16 PCS+2 | M6*25mm Screw |
| F  |                      | 1 PC     | Allen Key     |



## STEP 2

Secure the Leg C and Seat frame E with screw F



# STEP 3

#### Connect Backframe B to Insert D



### STEP 4