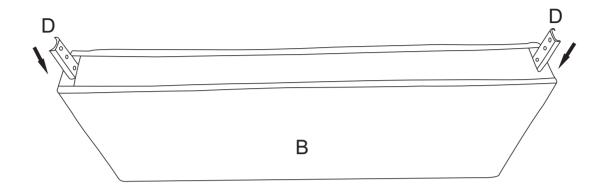

hanks in advance! If anything we could do better, kindlyemail us and we'll try hard to solve the issue for you.

Email: support@omysalon.com,

website link:www.omysalon.com (Please kindly provide order number when you contact us.)

| NO | PARTS                | QTY      | DESCRIPTION   |
|----|----------------------|----------|---------------|
| А  |                      | 1 PC     | Seat frame    |
| В  |                      | 1 PC     | Back frame    |
| С  |                      | 4 PCS    | Leg           |
| D  | <u>® ⊗∪⊚ ⊕∪⊗ ⊗</u> } | 2 PCS    | Insert        |
| Е  |                      | 16 PCS+2 | M6*25mm Screw |
| F  |                      | 1 PC     | Allen Key     |



## STEP 2

Secure the Leg C and Seat frame E with screw F



# STEP 3

#### Connect Backframe B to Insert D



### STEP 4