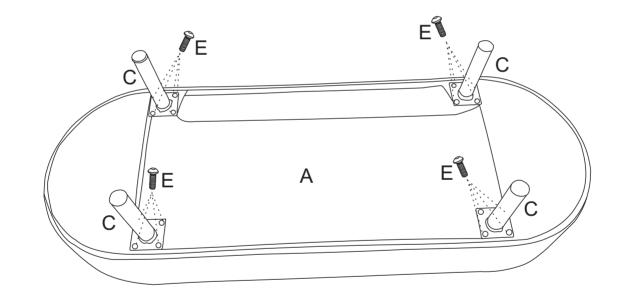

helps us to continue providing great products.

Thanks in advance! If anything we could do better, kindlyemail us and we'll try hard to solve the issue for you.

Email: support@omysalon.com,

website link:www.omysalon.com (Please kindly provide order number when you contact us.)

| NO | PARTS                | QTY      | DESCRIPTION   |
|----|----------------------|----------|---------------|
| А  |                      | 1 PC     | Seat frame    |
| В  |                      | 1 PC     | Back frame    |
| С  |                      | 4 PCS    | Leg           |
| D  | <u>® ⊗∪⊚ ⊕∪⊗ ⊗</u> } | 2 PCS    | Insert        |
| Е  |                      | 16 PCS+2 | M6*25mm Screw |
| F  |                      | 1 PC     | Allen Key     |



## STEP 2

Secure the Leg C and Seat frame E with screw F



# STEP 3

#### Connect Backframe B to Insert D



### STEP 4