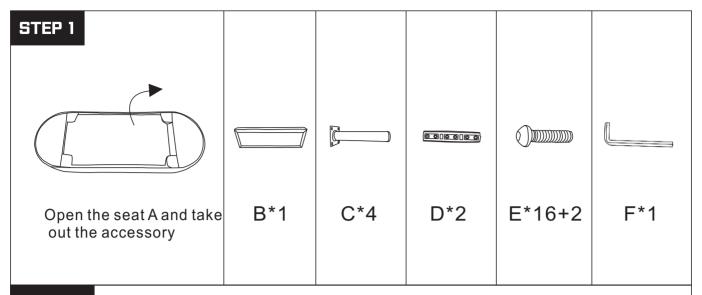

| NO | PARTS                | QTY      | DESCRIPTION   |
|----|----------------------|----------|---------------|
| А  |                      | 1 PC     | Seat frame    |
| В  |                      | 1 PC     | Back frame    |
| С  |                      | 4 PCS    | Leg           |
| D  | <u>® ⊗∪⊚ ⊕∪⊗ ⊗</u> } | 2 PCS    | Insert        |
| Е  |                      | 16 PCS+2 | M6*25mm Screw |
| F  |                      | 1 PC     | Allen Key     |