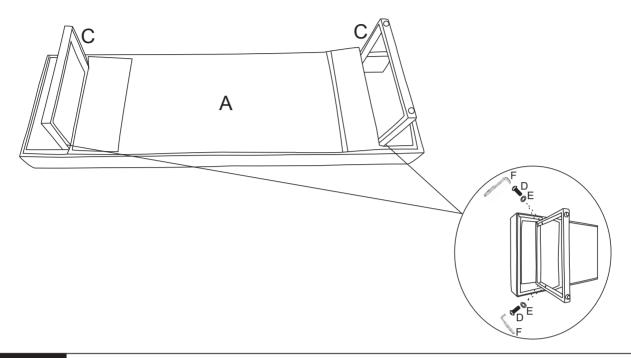

d your shopping experience, tell us

(and others) about it! You could post an online review.

This helps us to continue providing great products.

Thanks in advance! If anything we could do better, kindlyemail us and we'll try hard to solve the issue for you.

Email: support@omysalon.com,

website link:www.omysalon.com
(Please kindly provide order number when you contact us.)

| NO | PARTS | QTY     | DESCRIPTION       |
|----|-------|---------|-------------------|
| Α  |       | 1 PC    | Seat frame        |
| В  |       | 3 PCS   | Seat Cushion      |
| С  |       | 2 PCS   | Leg               |
| D  |       | 8 PCS+2 | M8*50mm Screw     |
| Е  |       | 8 PCS+2 | M8*22 Flat Washer |
| F  |       | 1 PC    | Allen Key         |

## STEP 1

Secure the Leg C and Seat frame A with screw D



## STEP 2

Have cushion B placed respectively