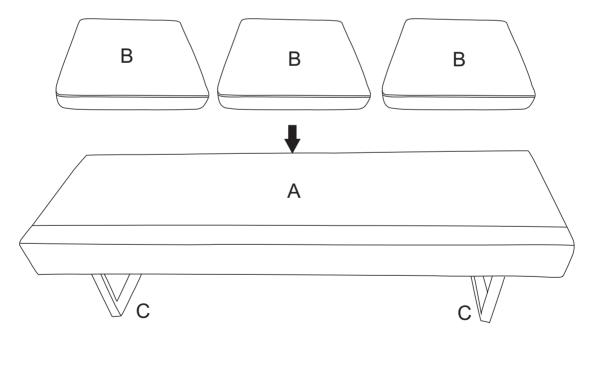

about it! You could post an online review.

This helps us to continue providing great products.

Thanks in advance! If anything we could do better, kindlyemail us and we'll try hard to solve the issue for you.

Email: support@omysalon.com,

website link:www.omysalon.com
(Please kindly provide order number when you contact us.)

| NO | PARTS | QTY     | DESCRIPTION       |
|----|-------|---------|-------------------|
| Α  |       | 1 PC    | Seat frame        |
| В  |       | 3 PCS   | Seat Cushion      |
| С  |       | 2 PCS   | Leg               |
| D  |       | 8 PCS+2 | M8*50mm Screw     |
| Е  |       | 8 PCS+2 | M8*22 Flat Washer |
| F  |       | 1 PC    | Allen Key         |

## STEP 1

Secure the Leg C and Seat frame A with screw D



## STEP 2

Have cushion B placed respectively