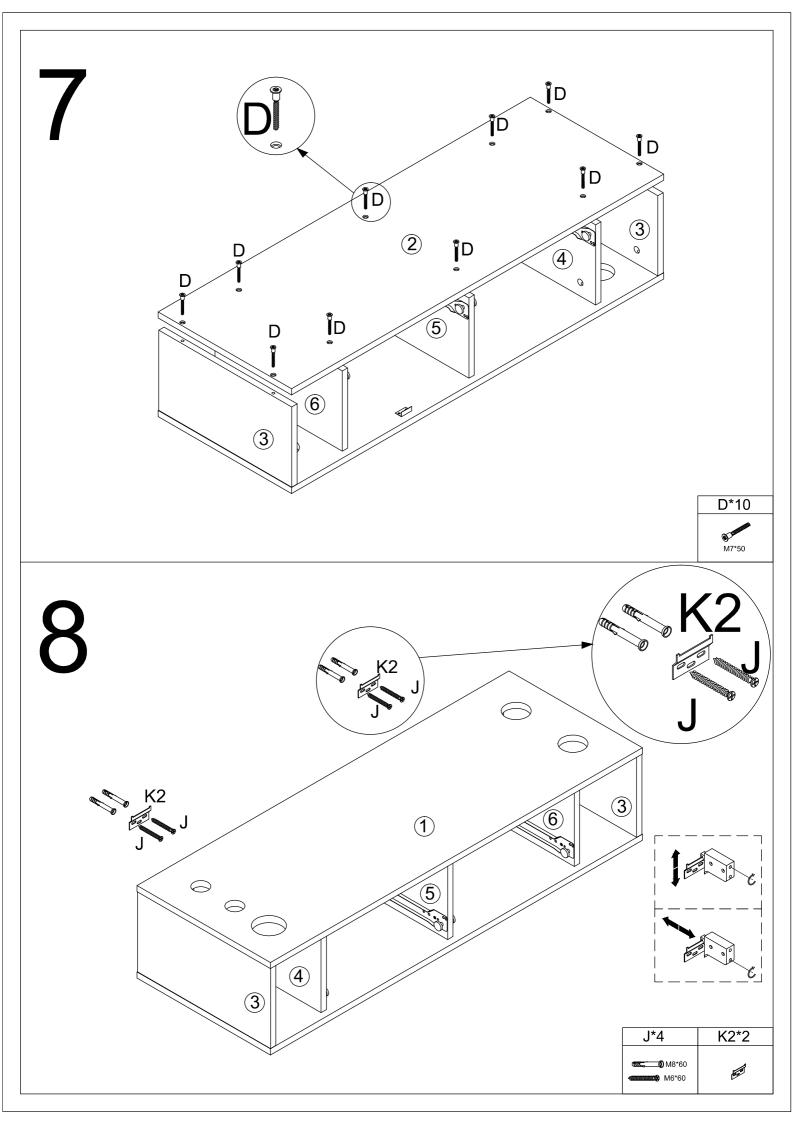

## Omy alon HAIR STYLING STATION

## **USER MANUAL**



Thanks for purchasing OmySalon hair styling station. Please feel free to contact us if you have any problems with assembly or other after-sale issues. OmySalon customer service team is here to assist you. Email: support@omysalon.com; Website: www.omysalon.com. Please attach your user name or order ID so that we can serve you better.









| A*10 | C*2   | G*1   |
|------|-------|-------|
|      |       |       |
|      | Ø8*40 | M3*14 |







| C*4   | H*4     | N1*1 |
|-------|---------|------|
|       | **      |      |
| Ø8*40 | M3.5*14 |      |



| C*2   | H*4     | N1*1 |
|-------|---------|------|
|       |         |      |
| Ø8*40 | M3.5*14 | 130  |





B\*10













| B*8     | E*2   | I*8   |
|---------|-------|-------|
|         |       | (3)   |
| (2) (A) | M4*18 | M4*35 |



X2PCS

| H*8       | N2*2 |
|-----------|------|
| <b>38</b> |      |
| M3 5*14   |      |