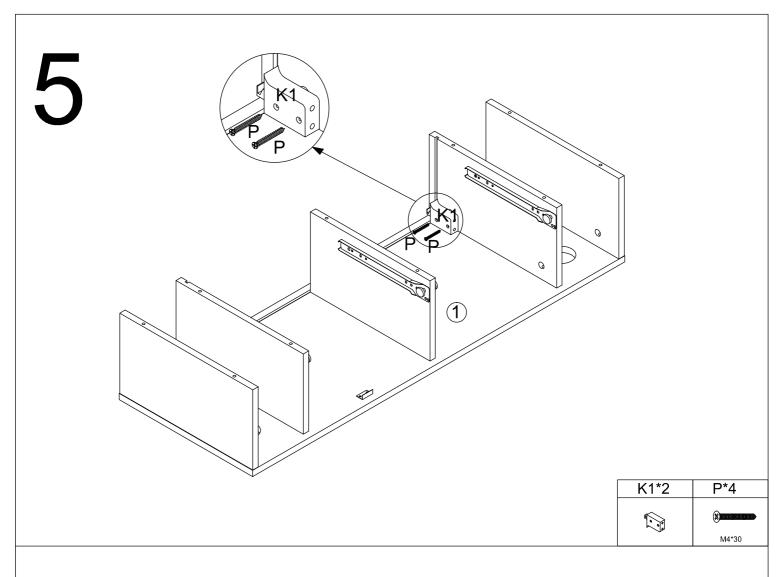

## Omy alon HAIR STYLING STATION

## **USER MANUAL**



Thanks for purchasing OmySalon hair styling station. Please feel free to contact us if you have any problems with assembly or other after-sale issues. OmySalon customer service team is here to assist you. Email: support@omysalon.com; Website: www.omysalon.com. Please attach your user name or order ID so that we can serve you better.









| A*10 | C*2   | G*1   |
|------|-------|-------|
|      |       |       |
|      | Ø8*40 | M3*14 |







| C*4   | H*4     | N1*1 |
|-------|---------|------|
|       | **      |      |
| Ø8*40 | M3.5*14 |      |



| C*2   | H*4     | N1*1 |
|-------|---------|------|
|       |         |      |
| Ø8*40 | M3.5*14 | 130  |





B\*10













| B*8     | E*2   | I*8   |
|---------|-------|-------|
|         |       | (3)   |
| (2) (A) | M4*18 | M4*35 |



X2PCS

| H*8       | N2*2 |
|-----------|------|
| <b>38</b> |      |
| M3 5*14   |      |