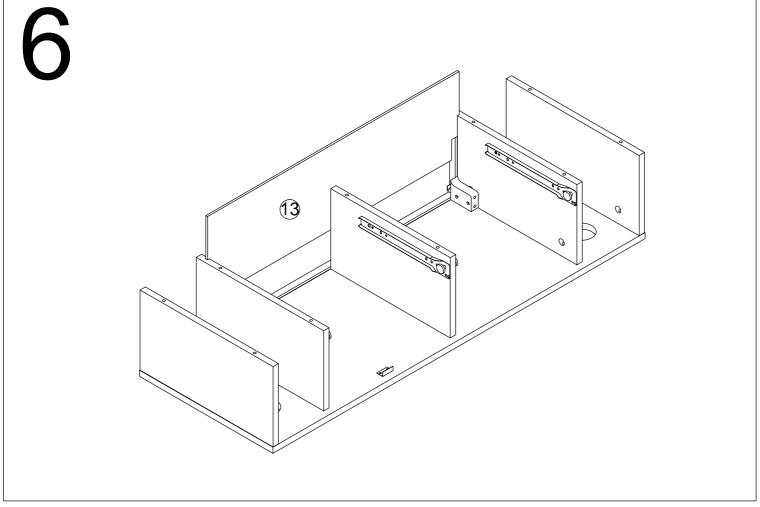

## Omy alon HAIR STYLING STATION

## **USER MANUAL**



Thanks for purchasing OmySalon hair styling station. Please feel free to contact us if you have any problems with assembly or other after-sale issues. OmySalon customer service team is here to assist you. Email: support@omysalon.com; Website: www.omysalon.com. Please attach your user name or order ID so that we can serve you better.









| A*10 | C*2   | G*1   |
|------|-------|-------|
|      |       |       |
|      | Ø8*40 | M3*14 |







| C*4   | H*4     | N1*1 |
|-------|---------|------|
|       | **      |      |
| Ø8*40 | M3.5*14 |      |



| C*2   | H*4     | N1*1 |
|-------|---------|------|
|       |         |      |
| Ø8*40 | M3.5*14 | 130  |





B\*10













| B*8     | E*2   | I*8   |
|---------|-------|-------|
|         |       | (3)   |
| (2) (A) | M4*18 | M4*35 |



X2PCS

| H*8       | N2*2 |
|-----------|------|
| <b>38</b> |      |
| M3 5*14   |      |