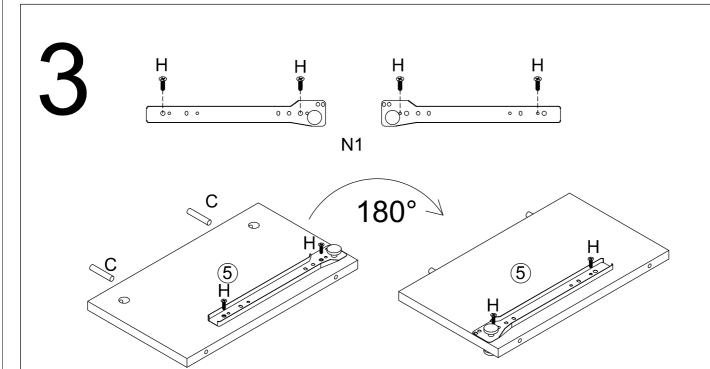

| C*2   | H*4     | N1*1 |
|-------|---------|------|
|       |         |      |
| Ø8*40 | M3.5*14 | 130  |

B\*10

| B*8     | E*2   | I*8   |
|---------|-------|-------|
|         |       | (3)   |
| (2) (A) | M4*18 | M4*35 |