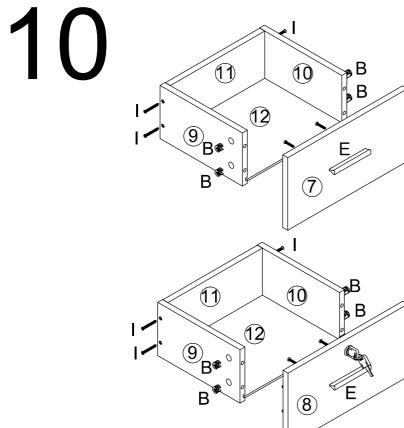

## Omy alon HAIR STYLING STATION

## **USER MANUAL**



Thanks for purchasing OmySalon hair styling station. Please feel free to contact us if you have any problems with assembly or other after-sale issues. OmySalon customer service team is here to assist you. Email: support@omysalon.com; Website: www.omysalon.com. Please attach your user name or order ID so that we can serve you better.









| A*10 | C*2   | G*1   |
|------|-------|-------|
|      |       |       |
|      | Ø8*40 | M3*14 |







| C*4   | H*4     | N1*1 |
|-------|---------|------|
|       | **      |      |
| Ø8*40 | M3.5*14 |      |



| C*2   | H*4     | N1*1 |
|-------|---------|------|
|       |         |      |
| Ø8*40 | M3.5*14 | 130  |





B\*10













| B*8     | E*2   | I*8   |
|---------|-------|-------|
|         |       | (3)   |
| (2) (A) | M4*18 | M4*35 |



X2PCS

| H*8       | N2*2 |
|-----------|------|
| <b>38</b> |      |
| M3 5*14   |      |