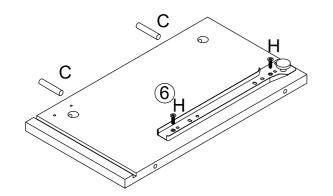

| A*10 | C*2   | G*1   |
|------|-------|-------|
|      |       |       |
|      | Ø8*40 | M3*14 |

| C*4   | H*4     | N1*1 |
|-------|---------|------|
|       | **      |      |
| Ø8*40 | M3.5*14 |      |