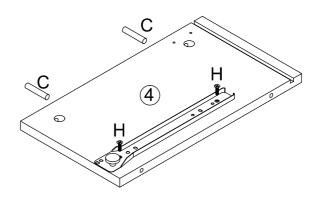

| C*2   | H*4     | N1*1 |
|-------|---------|------|
|       |         |      |
| Ø8*40 | M3.5*14 | 130  |

B\*10

| B*8     | E*2   | I*8   |
|---------|-------|-------|
|         |       | (3)   |
| (2) (A) | M4*18 | M4*35 |