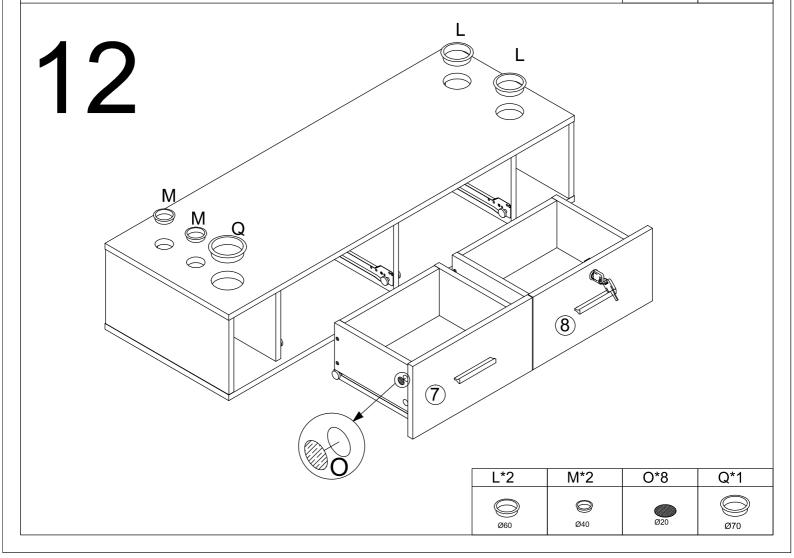

roblems with assembly or other after-sale issues. OmySalon customer service team is here to assist you. Email: support@omysalon.com; Website: www.omysalon.com. Please attach your user name or order ID so that we can serve you better.









| A*10 | C*2   | G*1   |
|------|-------|-------|
|      |       |       |
|      | Ø8*40 | M3*14 |







| C*4   | H*4     | N1*1 |
|-------|---------|------|
|       | **      |      |
| Ø8*40 | M3.5*14 |      |



| C*2   | H*4     | N1*1 |
|-------|---------|------|
|       |         |      |
| Ø8*40 | M3.5*14 | 130  |





B\*10













| B*8     | E*2   | I*8   |
|---------|-------|-------|
|         |       | (3)   |
| (2) (A) | M4*18 | M4*35 |



X2PCS

| H*8       | N2*2 |
|-----------|------|
| <b>38</b> |      |
| M3 5*14   |      |