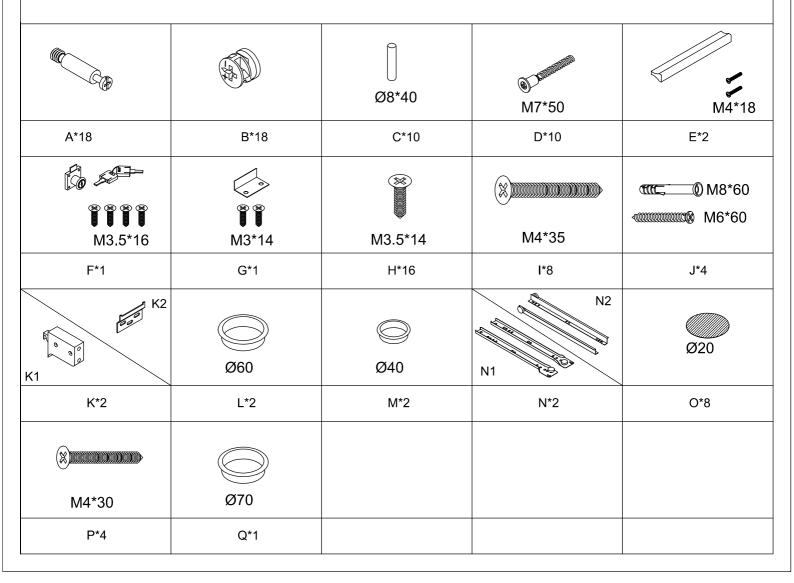

| A*10 | C*2   | G*1   |
|------|-------|-------|
|      |       |       |
|      | Ø8*40 | M3*14 |

| C*4   | H*4     | N1*1 |
|-------|---------|------|
|       | **      |      |
| Ø8*40 | M3.5*14 |      |

| C*2   | H*4     | N1*1 |
|-------|---------|------|
|       |         |      |
| Ø8*40 | M3.5*14 | 130  |

B\*10

| B*8     | E*2   | I*8   |
|---------|-------|-------|
|         |       | (3)   |
| (2) (A) | M4*18 | M4*35 |

X2PCS

| H*8       | N2*2 |
|-----------|------|
| <b>38</b> |      |
| M3 5*14   |      |