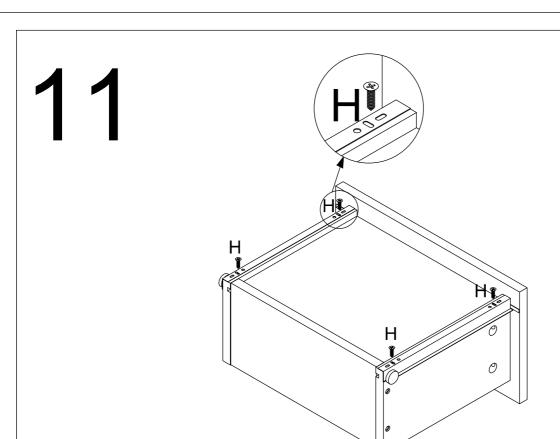

for purchasing OmySalon hair styling station. Please feel free to contact us if you have any problems with assembly or other after-sale issues. OmySalon customer service team is here to assist you. Email: support@omysalon.com; Website: www.omysalon.com. Please attach your user name or order ID so that we can serve you better.









| A*10 | C*2   | G*1   |
|------|-------|-------|
|      |       |       |
|      | Ø8*40 | M3*14 |







| C*4   | H*4     | N1*1 |
|-------|---------|------|
|       | **      |      |
| Ø8*40 | M3.5*14 |      |



| C*2   | H*4     | N1*1 |
|-------|---------|------|
|       |         |      |
| Ø8*40 | M3.5*14 | 130  |





B\*10













| B*8     | E*2   | I*8   |
|---------|-------|-------|
|         |       | (3)   |
| (2) (A) | M4*18 | M4*35 |



X2PCS

| H*8       | N2*2 |
|-----------|------|
| <b>38</b> |      |
| M3 5*14   |      |