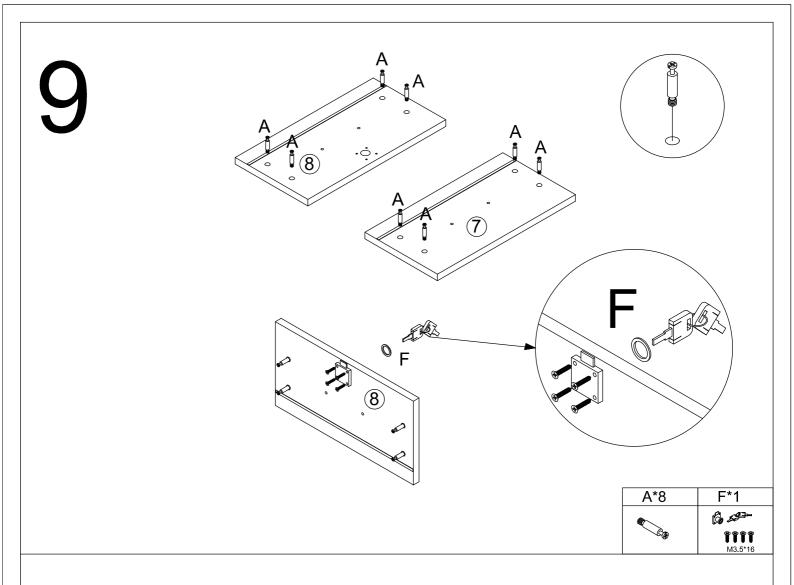

## Omy alon HAIR STYLING STATION

## **USER MANUAL**



Thanks for purchasing OmySalon hair styling station. Please feel free to contact us if you have any problems with assembly or other after-sale issues. OmySalon customer service team is here to assist you. Email: support@omysalon.com; Website: www.omysalon.com. Please attach your user name or order ID so that we can serve you better.









| A*10 | C*2   | G*1   |
|------|-------|-------|
|      |       |       |
|      | Ø8*40 | M3*14 |







| C*4   | H*4     | N1*1 |
|-------|---------|------|
|       | **      |      |
| Ø8*40 | M3.5*14 |      |



| C*2   | H*4     | N1*1 |
|-------|---------|------|
|       |         |      |
| Ø8*40 | M3.5*14 | 130  |





B\*10













| B*8     | E*2   | I*8   |
|---------|-------|-------|
|         |       | (3)   |
| (2) (A) | M4*18 | M4*35 |



X2PCS

| H*8       | N2*2 |
|-----------|------|
| <b>38</b> |      |
| M3 5*14   |      |