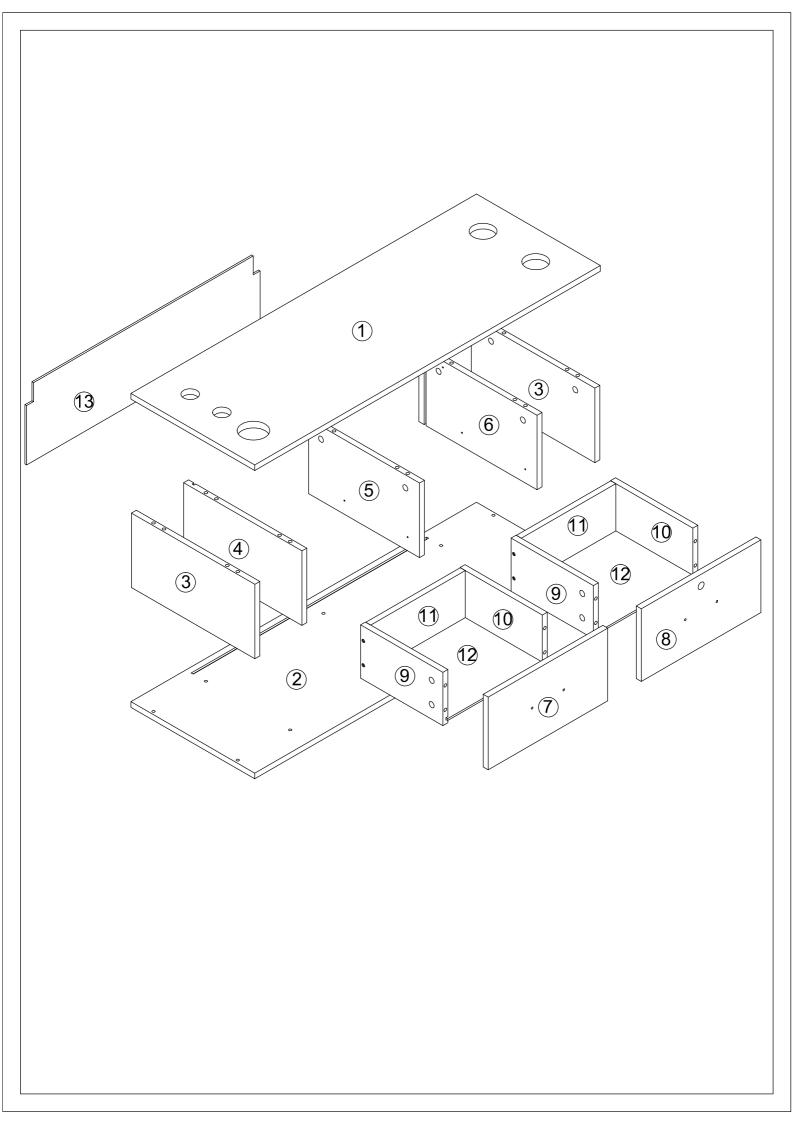

## Omy alon HAIR STYLING STATION

## **USER MANUAL**



Thanks for purchasing OmySalon hair styling station. Please feel free to contact us if you have any problems with assembly or other after-sale issues. OmySalon customer service team is here to assist you. Email: support@omysalon.com; Website: www.omysalon.com. Please attach your user name or order ID so that we can serve you better.









| A*10 | C*2   | G*1   |
|------|-------|-------|
|      |       |       |
|      | Ø8*40 | M3*14 |







| C*4   | H*4     | N1*1 |
|-------|---------|------|
|       | **      |      |
| Ø8*40 | M3.5*14 |      |



| C*2   | H*4     | N1*1 |
|-------|---------|------|
|       |         |      |
| Ø8*40 | M3.5*14 | 130  |





B\*10













| B*8     | E*2   | I*8   |
|---------|-------|-------|
|         |       | (3)   |
| (2) (A) | M4*18 | M4*35 |



X2PCS

| H*8       | N2*2 |
|-----------|------|
| <b>38</b> |      |
| M3 5*14   |      |