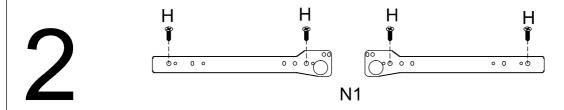

| A*10 | C*2   | G*1   |
|------|-------|-------|
|      |       |       |
|      | Ø8*40 | M3*14 |

| C*4   | H*4     | N1*1 |
|-------|---------|------|
|       | **      |      |
| Ø8*40 | M3.5*14 |      |