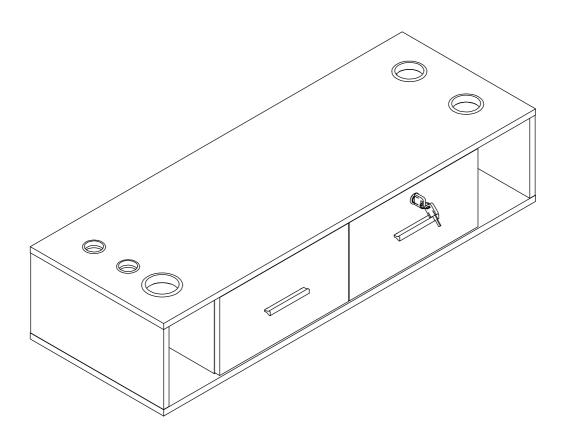

## Omy alon HAIR STYLING STATION

## **USER MANUAL**



Thanks for purchasing OmySalon hair styling station. Please feel free to contact us if you have any problems with assembly or other after-sale issues. OmySalon customer service team is here to assist you. Email: support@omysalon.com; Website: www.omysalon.com. Please attach your user name or order ID so that we can serve you better.









| A*10 | C*2   | G*1   |
|------|-------|-------|
|      |       |       |
|      | Ø8*40 | M3*14 |







| C*4   | H*4     | N1*1 |
|-------|---------|------|
|       | **      |      |
| Ø8*40 | M3.5*14 |      |



| C*2   | H*4     | N1*1 |
|-------|---------|------|
|       |         |      |
| Ø8*40 | M3.5*14 | 130  |





B\*10













| B*8     | E*2   | I*8   |
|---------|-------|-------|
|         |       | (3)   |
| (2) (A) | M4*18 |