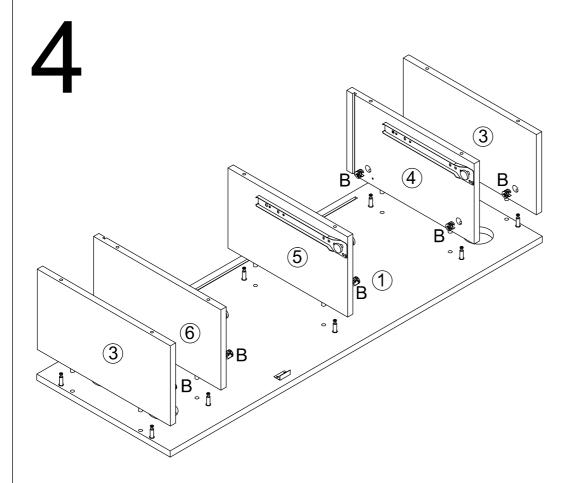

| C*2   | H*4     | N1*1 |
|-------|---------|------|
|       |         |      |
| Ø8*40 | M3.5*14 | 130  |

B\*10

| B*8     | E*2   | I*8   |
|---------|-------|-------|
|         |       | (3)   |
| (2) (A) | M4*18 | M4*35 |