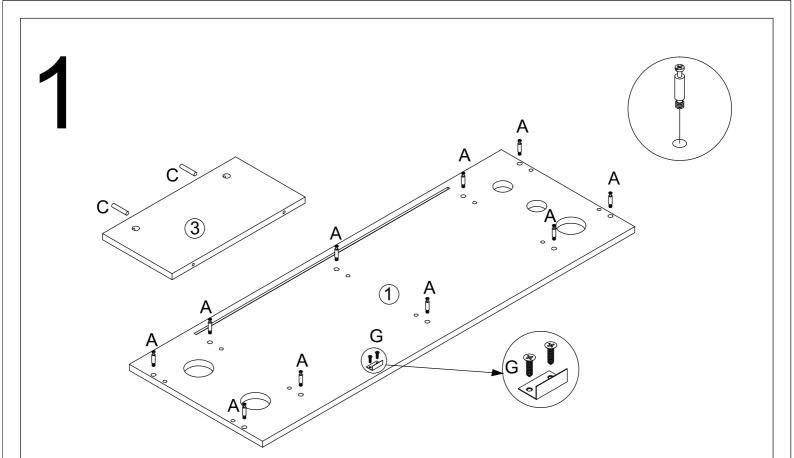

## Omy alon HAIR STYLING STATION

## **USER MANUAL**



Thanks for purchasing OmySalon hair styling station. Please feel free to contact us if you have any problems with assembly or other after-sale issues. OmySalon customer service team is here to assist you. Email: support@omysalon.com; Website: www.omysalon.com. Please attach your user name or order ID so that we can serve you better.









| A*10 | C*2   | G*1   |
|------|-------|-------|
|      |       |       |
|      | Ø8*40 | M3*14 |







| C*4   | H*4     | N1*1 |
|-------|---------|------|
|       | **      |      |
| Ø8*40 | M3.5*14 |      |



| C*2   | H*4     | N1*1 |
|-------|---------|------|
|       |         |      |
| Ø8*40 | M3.5*14 | 130  |





B\*10













| B*8     | E*2   | I*8   |
|---------|-------|-------|
|         |       | (3)   |
| (2) (A) | M4*18 | M4*35 |



X2PCS

| H*8       | N2*2 |
|-----------|------|
| <b>38</b> |      |
| M3 5*14   |      |