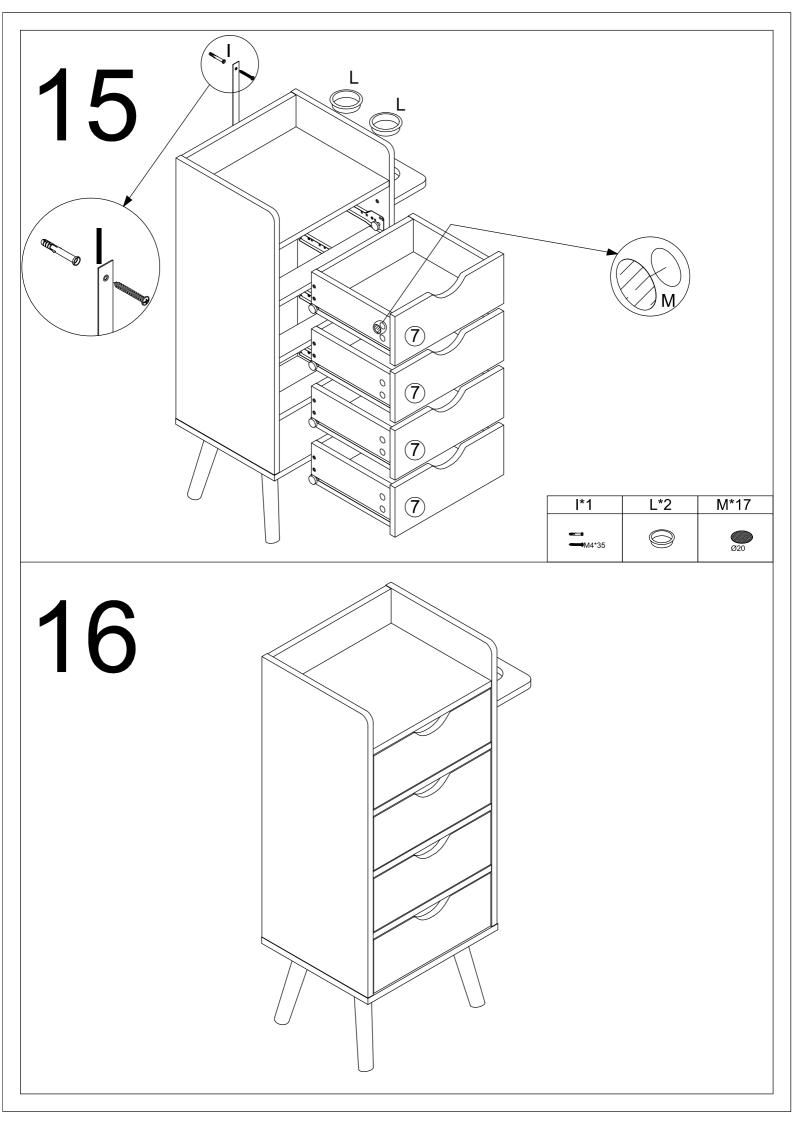

|                                        |        | Ø8*40                                                                                                                                                                                                                                                                                                                                                                                                                                                                                                                                                                                                                                                                                                                                                                                                                                                                                                                                                                                                                                                                                                                                                                                                                                                                                                                                                                                                                                                                                                                                                                                                                                                                                                                                                                                                                                                                                                                                                                                                                                                                                                                                 | ور مستقلم المعرفين<br>M5*40 | M3.5*14 |
|----------------------------------------|--------|---------------------------------------------------------------------------------------------------------------------------------------------------------------------------------------------------------------------------------------------------------------------------------------------------------------------------------------------------------------------------------------------------------------------------------------------------------------------------------------------------------------------------------------------------------------------------------------------------------------------------------------------------------------------------------------------------------------------------------------------------------------------------------------------------------------------------------------------------------------------------------------------------------------------------------------------------------------------------------------------------------------------------------------------------------------------------------------------------------------------------------------------------------------------------------------------------------------------------------------------------------------------------------------------------------------------------------------------------------------------------------------------------------------------------------------------------------------------------------------------------------------------------------------------------------------------------------------------------------------------------------------------------------------------------------------------------------------------------------------------------------------------------------------------------------------------------------------------------------------------------------------------------------------------------------------------------------------------------------------------------------------------------------------------------------------------------------------------------------------------------------------|-----------------------------|---------|
| A*29                                   | B*29   | C*20                                                                                                                                                                                                                                                                                                                                                                                                                                                                                                                                                                                                                                                                                                                                                                                                                                                                                                                                                                                                                                                                                                                                                                                                                                                                                                                                                                                                                                                                                                                                                                                                                                                                                                                                                                                                                                                                                                                                                                                                                                                                                                                                  | D*9                         | E*60    |
| (¥)))))))))))))))))))))))))))))))))))) | A<br>O | <ul><li>✓</li><li>✓</li><li>✓</li><li>✓</li><li>✓</li><li>✓</li><li>✓</li><li>✓</li><li>✓</li><li>✓</li><li>✓</li><li>✓</li><li>✓</li><li>✓</li><li>✓</li><li>✓</li><li>✓</li><li>✓</li><li>✓</li><li>✓</li><li>✓</li><li>✓</li><li>✓</li><li>✓</li><li>✓</li><li>✓</li><li>✓</li><li>✓</li><li>✓</li><li>✓</li><li>✓</li><li>✓</li><li>✓</li><li>✓</li><li>✓</li><li>✓</li><li>✓</li><li>✓</li><li>✓</li><li>✓</li><li>✓</li><li>✓</li><li>✓</li><li>✓</li><li>✓</li><li>✓</li><li>✓</li><li>✓</li><li>✓</li><li>✓</li><li>✓</li><li>✓</li><li>✓</li><li>✓</li><li>✓</li><li>✓</li><li>✓</li><li>✓</li><li>✓</li><li>✓</li><li>✓</li><li>✓</li><li>✓</li><li>✓</li><li>✓</li><li>✓</li><li>✓</li><li>✓</li><li>✓</li><li>✓</li><li>✓</li><li>✓</li><li>✓</li><li>✓</li><li>✓</li><li>✓</li><li>✓</li><li>✓</li><li>✓</li><li>✓</li><li>✓</li><li>✓</li><li>✓</li><li>✓</li><li>✓</li><li>✓</li><li>✓</li><li>✓</li><li>✓</li><li>✓</li><li>✓</li><li>✓</li><li>✓</li><li>✓</li><li>✓</li><li>✓</li><li>✓</li><li>✓</li><li>✓</li><li>✓</li><li>✓</li><li>✓</li><li>✓</li><li>✓</li><li>✓</li><li>✓</li><li>✓</li><li>✓</li><li>✓</li><li>✓</li><li>✓</li><li>✓</li><li>✓</li><li>✓</li><li>✓</li><li>✓</li><li>✓</li><li>✓</li><li>✓</li><li>✓</li><li>✓</li><li>✓</li><li>✓</li><li>✓</li><li>✓</li><li>✓</li><li>✓</li><li>✓</li><li>✓</li><li>✓</li><li>✓</li><li>✓</li><li>✓</li><li>✓</li><li>✓</li><li>✓</li><li>✓</li><li>✓</li><li>✓</li><li>✓</li><li>✓</li><li>✓</li><li>✓</li><li>✓</li><li>✓</li><li>✓</li><li>✓</li><li>✓</li><li>✓</li><li>✓</li><li>✓</li><li>✓</li><li>✓</li><li>✓</li><li>✓</li><li>✓</li><li>✓</li><li>✓</li><li>✓</li><li>✓</li><li>✓</li><li>✓</li><li>✓</li><li>✓</li><li>✓</li><li>✓</li><li>✓</li><li>✓</li><li>✓</li><li>✓</li><li>✓</li><li>✓</li><li>✓</li><li>✓</li><li>✓</li><li>✓</li><li>✓</li><li>✓</li><li>✓</li><li>✓</li><li>✓</li><li>✓</li><li>✓</li><li>✓</li><li>✓</li><li>✓</li><li>✓</li><li>✓</li><li>✓</li><li>✓</li><li>✓</li><li>✓</li><li>✓</li><li>✓</li><li>✓</li><li>✓</li><li>✓</li><li>✓</li><li>✓</li><li>✓</li><li>✓</li><li>✓</li><li>✓</li><li>✓</li>&lt;</ul> | <u>⊶</u><br>•               |         |
| F*16                                   | G*8    | H*1                                                                                                                                                                                                                                                                                                                                                                                                                                                                                                                                                                                                                                                                                                                                                                                                                                                                                                                                                                                                                                                                                                                                                                                                                                                                                                                                                                                                                                                                                                                                                                                                                                                                                                                                                                                                                                                                                                                                                                                                                                                                                                                                   | I*1                         | J*4     |
|                                        |        | Ø20                                                                                                                                                                                                                                                                                                                                                                                                                                                                                                                                                                                                                                                                                                                                                                                                                                                                                                                                                                                                                                                                                                                                                                                                                                                                                                                                                                                                                                                                                                                                                                                                                                                                                                                                                                                                                                                                                                                                                                                                                                                                                                                                   | N2<br>N2<br>N1              |         |
| K*4                                    | L*2    | M*17                                                                                                                                                                                                                                                                                                                                                                                                                                                                                                                                                                                                                                                                                                                                                                                                                                                                                                                                                                                                                                                                                                                                                                                                                                                                                                                                                                                                                                                                                                                                                                                                                                                                                                                                                                                                                                                                                                                                                                                                                                                                                                                                  | N*4                         |         |