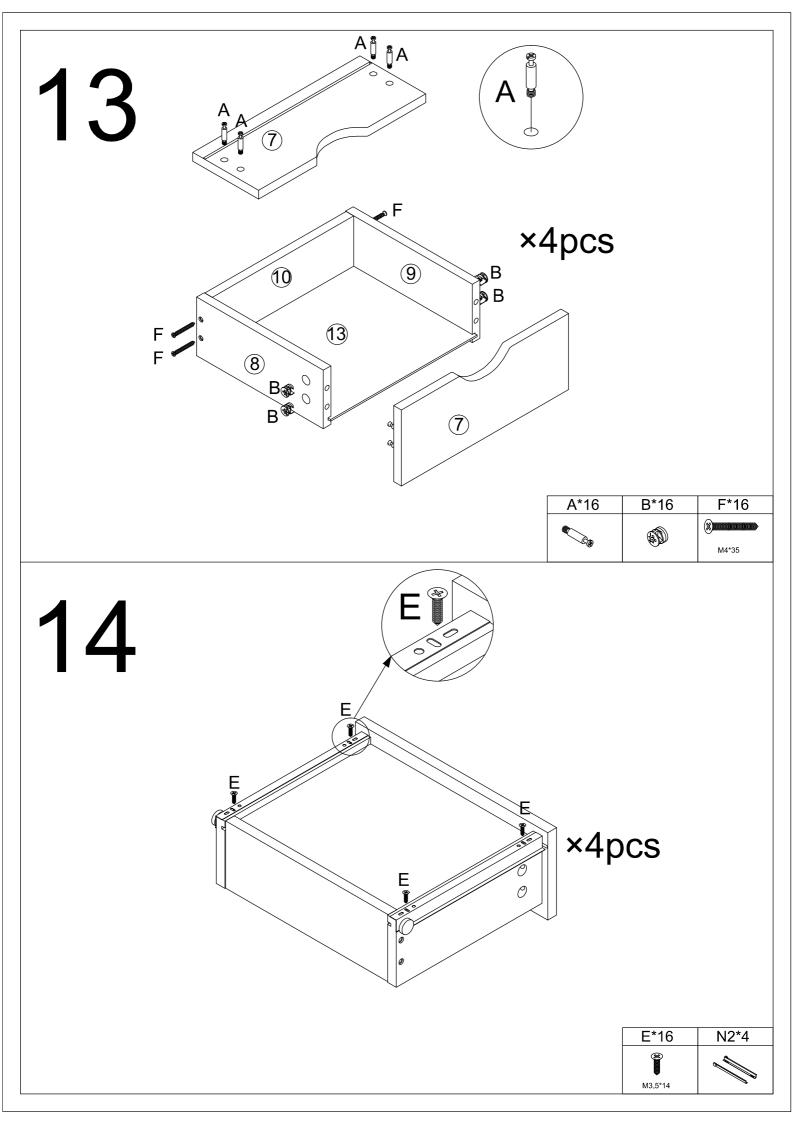

|                                        |        | Ø8*40                                                                                                                                                                                                                                                                                                                                                                                                                                                                                                                                                                                                                                                                                                                                                                                                                                                                                                                                                                                                                                                                                                                                                                                                                                                                                                                                                                                                                                                                                                                                                                                                                                                                                                                                                                                                                                                                                                                                                                                                                                                                                                                                 | ور مستقلم المعرفين<br>M5*40 | M3.5*14 |
|----------------------------------------|--------|---------------------------------------------------------------------------------------------------------------------------------------------------------------------------------------------------------------------------------------------------------------------------------------------------------------------------------------------------------------------------------------------------------------------------------------------------------------------------------------------------------------------------------------------------------------------------------------------------------------------------------------------------------------------------------------------------------------------------------------------------------------------------------------------------------------------------------------------------------------------------------------------------------------------------------------------------------------------------------------------------------------------------------------------------------------------------------------------------------------------------------------------------------------------------------------------------------------------------------------------------------------------------------------------------------------------------------------------------------------------------------------------------------------------------------------------------------------------------------------------------------------------------------------------------------------------------------------------------------------------------------------------------------------------------------------------------------------------------------------------------------------------------------------------------------------------------------------------------------------------------------------------------------------------------------------------------------------------------------------------------------------------------------------------------------------------------------------------------------------------------------------|-----------------------------|---------|
| A*29                                   | B*29   | C*20                                                                                                                                                                                                                                                                                                                                                                                                                                                                                                                                                                                                                                                                                                                                                                                                                                                                                                                                                                                                                                                                                                                                                                                                                                                                                                                                                                                                                                                                                                                                                                                                                                                                                                                                                                                                                                                                                                                                                                                                                                                                                                                                  | D*9                         | E*60    |
| (¥)))))))))))))))))))))))))))))))))))) | A<br>O | <ul><li>✓</li><li>✓</li><li>✓</li><li>✓</li><li>✓</li><li>✓</li><li>✓</li><li>✓</li><li>✓</li><li>✓</li><li>✓</li><li>✓</li><li>✓</li><li>✓</li><li>✓</li><li>✓</li><li>✓</li><li>✓</li><li>✓</li><li>✓</li><li>✓</li><li>✓</li><li>✓</li><li>✓</li><li>✓</li><li>✓</li><li>✓</li><li>✓</li><li>✓</li><li>✓</li><li>✓</li><li>✓</li><li>✓</li><li>✓</li><li>✓</li><li>✓</li><li>✓</li><li>✓</li><li>✓</li><li>✓</li><li>✓</li><li>✓</li><li>✓</li><li>✓</li><li>✓</li><li>✓</li><li>✓</li><li>✓</li><li>✓</li><li>✓</li><li>✓</li><li>✓</li><li>✓</li><li>✓</li><li>✓</li><li>✓</li><li>✓</li><li>✓</li><li>✓</li><li>✓</li><li>✓</li><li>✓</li><li>✓</li><li>✓</li><li>✓</li><li>✓</li><li>✓</li><li>✓</li><li>✓</li><li>✓</li><li>✓</li><li>✓</li><li>✓</li><li>✓</li><li>✓</li><li>✓</li><li>✓</li><li>✓</li><li>✓</li><li>✓</li><li>✓</li><li>✓</li><li>✓</li><li>✓</li><li>✓</li><li>✓</li><li>✓</li><li>✓</li><li>✓</li><li>✓</li><li>✓</li><li>✓</li><li>✓</li><li>✓</li><li>✓</li><li>✓</li><li>✓</li><li>✓</li><li>✓</li><li>✓</li><li>✓</li><li>✓</li><li>✓</li><li>✓</li><li>✓</li><li>✓</li><li>✓</li><li>✓</li><li>✓</li><li>✓</li><li>✓</li><li>✓</li><li>✓</li><li>✓</li><li>✓</li><li>✓</li><li>✓</li><li>✓</li><li>✓</li><li>✓</li><li>✓</li><li>✓</li><li>✓</li><li>✓</li><li>✓</li><li>✓</li><li>✓</li><li>✓</li><li>✓</li><li>✓</li><li>✓</li><li>✓</li><li>✓</li><li>✓</li><li>✓</li><li>✓</li><li>✓</li><li>✓</li><li>✓</li><li>✓</li><li>✓</li><li>✓</li><li>✓</li><li>✓</li><li>✓</li><li>✓</li><li>✓</li><li>✓</li><li>✓</li><li>✓</li><li>✓</li><li>✓</li><li>✓</li><li>✓</li><li>✓</li><li>✓</li><li>✓</li><li>✓</li><li>✓</li><li>✓</li><li>✓</li><li>✓</li><li>✓</li><li>✓</li><li>✓</li><li>✓</li><li>✓</li><li>✓</li><li>✓</li><li>✓</li><li>✓</li><li>✓</li><li>✓</li><li>✓</li><li>✓</li><li>✓</li><li>✓</li><li>✓</li><li>✓</li><li>✓</li><li>✓</li><li>✓</li><li>✓</li><li>✓</li><li>✓</li><li>✓</li><li>✓</li><li>✓</li><li>✓</li><li>✓</li><li>✓</li><li>✓</li><li>✓</li><li>✓</li><li>✓</li><li>✓</li><li>✓</li><li>✓</li><li>✓</li><li>✓</li><li>✓</li><li>✓</li><li>✓</li><li>✓</li>&lt;</ul> | <u>⊶</u><br>•               |         |
| F*16                                   | G*8    | H*1                                                                                                                                                                                                                                                                                                                                                                                                                                                                                                                                                                                                                                                                                                                                                                                                                                                                                                                                                                                                                                                                                                                                                                                                                                                                                                                                                                                                                                                                                                                                                                                                                                                                                                                                                                                                                                                                                                                                                                                                                                                                                                                                   | I*1                         | J*4     |
|                                        |        | Ø20                                                                                                                                                                                                                                                                                                                                                                                                                                                                                                                                                                                                                                                                                                                                                                                                                                                                                                                                                                                                                                                                                                                                                                                                                                                                                                                                                                                                                                                                                                                                                                                                                                                                                                                                                                                                                                                                                                                                                                                                                                                                                                                                   | N2<br>N2<br>N1              |         |
| K*4                                    | L*2    | M*17                                                                                                                                                                                                                                                                                                                                                                                                                                                                                                                                                                                                                                                                                                                                                                                                                                                                                                                                                                                                                                                                                                                                                                                                                                                                                                                                                                                                                                                                                                                                                                                                                                                                                                                                                                                                                                                                                                                                                                                                                                                                                                                                  | N*4                         |         |