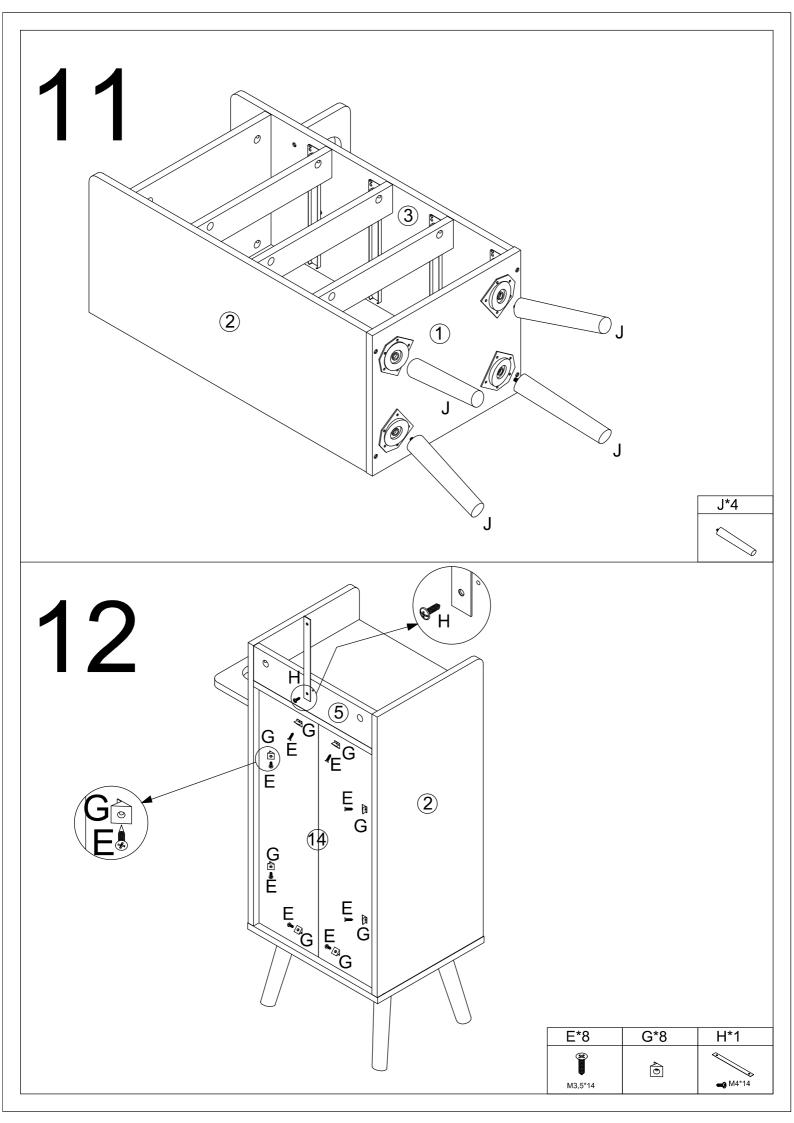

|                                        |        | Ø8*40                                                                                                                                                                                                                                                                                                                                                                                                                                                                                                                                                                                                                                                                                                                                                                                                                                                                                                                                                                                                                                                                                                                                                                                                                                                                                                                                                                                                                                                                                                                                                                                                                                                                                                                                                                                                                                                                                                                                                                                                                                                                                                                                 | ور مستقلم المعرفين<br>M5*40 | M3.5*14 |
|----------------------------------------|--------|---------------------------------------------------------------------------------------------------------------------------------------------------------------------------------------------------------------------------------------------------------------------------------------------------------------------------------------------------------------------------------------------------------------------------------------------------------------------------------------------------------------------------------------------------------------------------------------------------------------------------------------------------------------------------------------------------------------------------------------------------------------------------------------------------------------------------------------------------------------------------------------------------------------------------------------------------------------------------------------------------------------------------------------------------------------------------------------------------------------------------------------------------------------------------------------------------------------------------------------------------------------------------------------------------------------------------------------------------------------------------------------------------------------------------------------------------------------------------------------------------------------------------------------------------------------------------------------------------------------------------------------------------------------------------------------------------------------------------------------------------------------------------------------------------------------------------------------------------------------------------------------------------------------------------------------------------------------------------------------------------------------------------------------------------------------------------------------------------------------------------------------|-----------------------------|---------|
| A*29                                   | B*29   | C*20                                                                                                                                                                                                                                                                                                                                                                                                                                                                                                                                                                                                                                                                                                                                                                                                                                                                                                                                                                                                                                                                                                                                                                                                                                                                                                                                                                                                                                                                                                                                                                                                                                                                                                                                                                                                                                                                                                                                                                                                                                                                                                                                  | D*9                         | E*60    |
| (¥)))))))))))))))))))))))))))))))))))) | A<br>O | <ul><li>✓</li><li>✓</li><li>✓</li><li>✓</li><li>✓</li><li>✓</li><li>✓</li><li>✓</li><li>✓</li><li>✓</li><li>✓</li><li>✓</li><li>✓</li><li>✓</li><li>✓</li><li>✓</li><li>✓</li><li>✓</li><li>✓</li><li>✓</li><li>✓</li><li>✓</li><li>✓</li><li>✓</li><li>✓</li><li>✓</li><li>✓</li><li>✓</li><li>✓</li><li>✓</li><li>✓</li><li>✓</li><li>✓</li><li>✓</li><li>✓</li><li>✓</li><li>✓</li><li>✓</li><li>✓</li><li>✓</li><li>✓</li><li>✓</li><li>✓</li><li>✓</li><li>✓</li><li>✓</li><li>✓</li><li>✓</li><li>✓</li><li>✓</li><li>✓</li><li>✓</li><li>✓</li><li>✓</li><li>✓</li><li>✓</li><li>✓</li><li>✓</li><li>✓</li><li>✓</li><li>✓</li><li>✓</li><li>✓</li><li>✓</li><li>✓</li><li>✓</li><li>✓</li><li>✓</li><li>✓</li><li>✓</li><li>✓</li><li>✓</li><li>✓</li><li>✓</li><li>✓</li><li>✓</li><li>✓</li><li>✓</li><li>✓</li><li>✓</li><li>✓</li><li>✓</li><li>✓</li><li>✓</li><li>✓</li><li>✓</li><li>✓</li><li>✓</li><li>✓</li><li>✓</li><li>✓</li><li>✓</li><li>✓</li><li>✓</li><li>✓</li><li>✓</li><li>✓</li><li>✓</li><li>✓</li><li>✓</li><li>✓</li><li>✓</li><li>✓</li><li>✓</li><li>✓</li><li>✓</li><li>✓</li><li>✓</li><li>✓</li><li>✓</li><li>✓</li><li>✓</li><li>✓</li><li>✓</li><li>✓</li><li>✓</li><li>✓</li><li>✓</li><li>✓</li><li>✓</li><li>✓</li><li>✓</li><li>✓</li><li>✓</li><li>✓</li><li>✓</li><li>✓</li><li>✓</li><li>✓</li><li>✓</li><li>✓</li><li>✓</li><li>✓</li><li>✓</li><li>✓</li><li>✓</li><li>✓</li><li>✓</li><li>✓</li><li>✓</li><li>✓</li><li>✓</li><li>✓</li><li>✓</li><li>✓</li><li>✓</li><li>✓</li><li>✓</li><li>✓</li><li>✓</li><li>✓</li><li>✓</li><li>✓</li><li>✓</li><li>✓</li><li>✓</li><li>✓</li><li>✓</li><li>✓</li><li>✓</li><li>✓</li><li>✓</li><li>✓</li><li>✓</li><li>✓</li><li>✓</li><li>✓</li><li>✓</li><li>✓</li><li>✓</li><li>✓</li><li>✓</li><li>✓</li><li>✓</li><li>✓</li><li>✓</li><li>✓</li><li>✓</li><li>✓</li><li>✓</li><li>✓</li><li>✓</li><li>✓</li><li>✓</li><li>✓</li><li>✓</li><li>✓</li><li>✓</li><li>✓</li><li>✓</li><li>✓</li><li>✓</li><li>✓</li><li>✓</li><li>✓</li><li>✓</li><li>✓</li><li>✓</li><li>✓</li><li>✓</li><li>✓</li><li>✓</li><li>✓</li><li>✓</li>&lt;</ul> | <u>⊶</u><br>•               |         |
| F*16                                   | G*8    | H*1                                                                                                                                                                                                                                                                                                                                                                                                                                                                                                                                                                                                                                                                                                                                                                                                                                                                                                                                                                                                                                                                                                                                                                                                                                                                                                                                                                                                                                                                                                                                                                                                                                                                                                                                                                                                                                                                                                                                                                                                                                                                                                                                   | I*1                         | J*4     |
|                                        |        | Ø20                                                                                                                                                                                                                                                                                                                                                                                                                                                                                                                                                                                                                                                                                                                                                                                                                                                                                                                                                                                                                                                                                                                                                                                                                                                                                                                                                                                                                                                                                                                                                                                                                                                                                                                                                                                                                                                                                                                                                                                                                                                                                                                                   | N2<br>N2<br>N1              |         |
| K*4                                    | L*2    | M*17                                                                                                                                                                                                                                                                                                                                                                                                                                                                                                                                                                                                                                                                                                                                                                                                                                                                                                                                                                                                                                                                                                                                                                                                                                                                                                                                                                                                                                                                                                                                                                                                                                                                                                                                                                                                                                                                                                                                                                                                                                                                                                                                  | N*4                         |         |