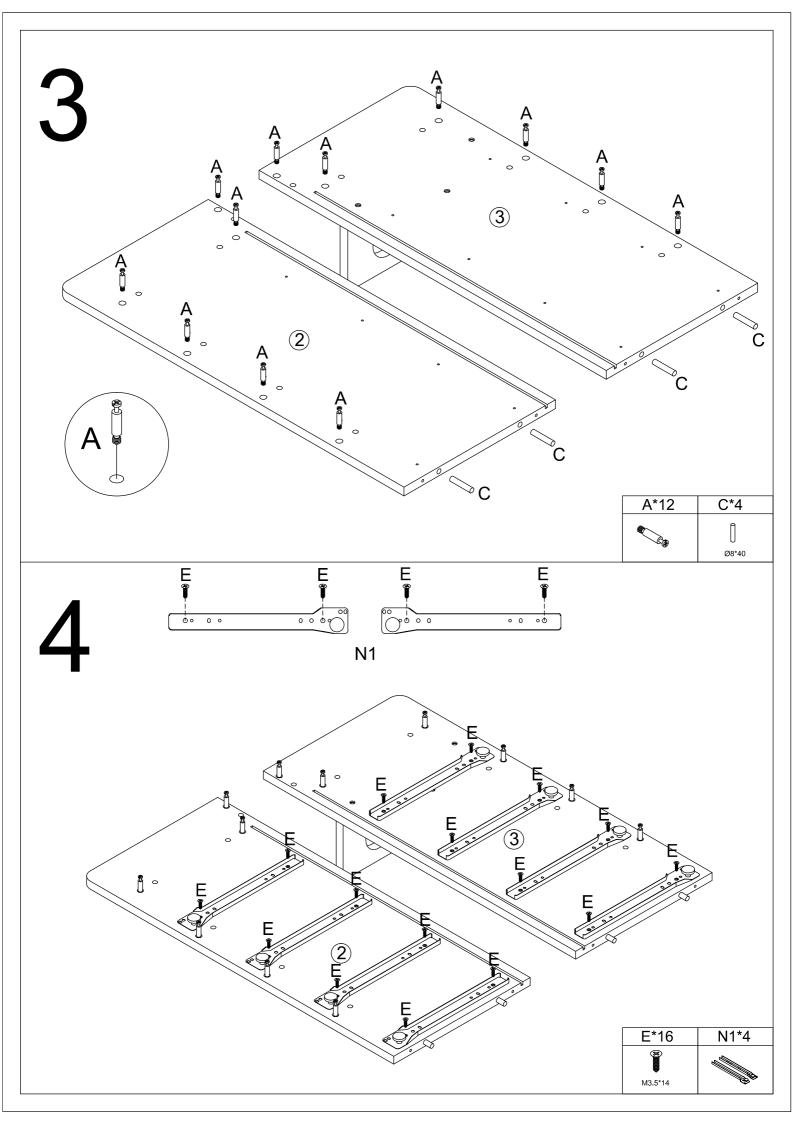

|                                        |        | Ø8*40                                                                                                                                                                                                                                                                                                                                                                                                                                                                                                                                                                                                                                                                                                                                                                                                                                                                                                                                                                                                                                                                                                                                                                                                                                                                                                                                                                                                                                                                                                                                                                                                                                                                                                                                                                                                                                                                                                                                                                                                                                                                                                                                 | ور مستقلم المعرفين<br>M5*40 | M3.5*14 |
|----------------------------------------|--------|---------------------------------------------------------------------------------------------------------------------------------------------------------------------------------------------------------------------------------------------------------------------------------------------------------------------------------------------------------------------------------------------------------------------------------------------------------------------------------------------------------------------------------------------------------------------------------------------------------------------------------------------------------------------------------------------------------------------------------------------------------------------------------------------------------------------------------------------------------------------------------------------------------------------------------------------------------------------------------------------------------------------------------------------------------------------------------------------------------------------------------------------------------------------------------------------------------------------------------------------------------------------------------------------------------------------------------------------------------------------------------------------------------------------------------------------------------------------------------------------------------------------------------------------------------------------------------------------------------------------------------------------------------------------------------------------------------------------------------------------------------------------------------------------------------------------------------------------------------------------------------------------------------------------------------------------------------------------------------------------------------------------------------------------------------------------------------------------------------------------------------------|-----------------------------|---------|
| A*29                                   | B*29   | C*20                                                                                                                                                                                                                                                                                                                                                                                                                                                                                                                                                                                                                                                                                                                                                                                                                                                                                                                                                                                                                                                                                                                                                                                                                                                                                                                                                                                                                                                                                                                                                                                                                                                                                                                                                                                                                                                                                                                                                                                                                                                                                                                                  | D*9                         | E*60    |
| (¥)))))))))))))))))))))))))))))))))))) | A<br>O | <ul><li>✓</li><li>✓</li><li>✓</li><li>✓</li><li>✓</li><li>✓</li><li>✓</li><li>✓</li><li>✓</li><li>✓</li><li>✓</li><li>✓</li><li>✓</li><li>✓</li><li>✓</li><li>✓</li><li>✓</li><li>✓</li><li>✓</li><li>✓</li><li>✓</li><li>✓</li><li>✓</li><li>✓</li><li>✓</li><li>✓</li><li>✓</li><li>✓</li><li>✓</li><li>✓</li><li>✓</li><li>✓</li><li>✓</li><li>✓</li><li>✓</li><li>✓</li><li>✓</li><li>✓</li><li>✓</li><li>✓</li><li>✓</li><li>✓</li><li>✓</li><li>✓</li><li>✓</li><li>✓</li><li>✓</li><li>✓</li><li>✓</li><li>✓</li><li>✓</li><li>✓</li><li>✓</li><li>✓</li><li>✓</li><li>✓</li><li>✓</li><li>✓</li><li>✓</li><li>✓</li><li>✓</li><li>✓</li><li>✓</li><li>✓</li><li>✓</li><li>✓</li><li>✓</li><li>✓</li><li>✓</li><li>✓</li><li>✓</li><li>✓</li><li>✓</li><li>✓</li><li>✓</li><li>✓</li><li>✓</li><li>✓</li><li>✓</li><li>✓</li><li>✓</li><li>✓</li><li>✓</li><li>✓</li><li>✓</li><li>✓</li><li>✓</li><li>✓</li><li>✓</li><li>✓</li><li>✓</li><li>✓</li><li>✓</li><li>✓</li><li>✓</li><li>✓</li><li>✓</li><li>✓</li><li>✓</li><li>✓</li><li>✓</li><li>✓</li><li>✓</li><li>✓</li><li>✓</li><li>✓</li><li>✓</li><li>✓</li><li>✓</li><li>✓</li><li>✓</li><li>✓</li><li>✓</li><li>✓</li><li>✓</li><li>✓</li><li>✓</li><li>✓</li><li>✓</li><li>✓</li><li>✓</li><li>✓</li><li>✓</li><li>✓</li><li>✓</li><li>✓</li><li>✓</li><li>✓</li><li>✓</li><li>✓</li><li>✓</li><li>✓</li><li>✓</li><li>✓</li><li>✓</li><li>✓</li><li>✓</li><li>✓</li><li>✓</li><li>✓</li><li>✓</li><li>✓</li><li>✓</li><li>✓</li><li>✓</li><li>✓</li><li>✓</li><li>✓</li><li>✓</li><li>✓</li><li>✓</li><li>✓</li><li>✓</li><li>✓</li><li>✓</li><li>✓</li><li>✓</li><li>✓</li><li>✓</li><li>✓</li><li>✓</li><li>✓</li><li>✓</li><li>✓</li><li>✓</li><li>✓</li><li>✓</li><li>✓</li><li>✓</li><li>✓</li><li>✓</li><li>✓</li><li>✓</li><li>✓</li><li>✓</li><li>✓</li><li>✓</li><li>✓</li><li>✓</li><li>✓</li><li>✓</li><li>✓</li><li>✓</li><li>✓</li><li>✓</li><li>✓</li><li>✓</li><li>✓</li><li>✓</li><li>✓</li><li>✓</li><li>✓</li><li>✓</li><li>✓</li><li>✓</li><li>✓</li><li>✓</li><li>✓</li><li>✓</li><li>✓</li><li>✓</li><li>✓</li><li>✓</li><li>✓</li>&lt;</ul> | <u>⊶</u><br>•               |         |
| F*16                                   | G*8    | H*1                                                                                                                                                                                                                                                                                                                                                                                                                                                                                                                                                                                                                                                                                                                                                                                                                                                                                                                                                                                                                                                                                                                                                                                                                                                                                                                                                                                                                                                                                                                                                                                                                                                                                                                                                                                                                                                                                                                                                                                                                                                                                                                                   | I*1                         | J*4     |
|                                        |        | Ø20                                                                                                                                                                                                                                                                                                                                                                                                                                                                                                                                                                                                                                                                                                                                                                                                                                                                                                                                                                                                                                                                                                                                                                                                                                                                                                                                                                                                                                                                                                                                                                                                                                                                                                                                                                                                                                                                                                                                                                                                                                                                                                                                   | N2<br>N2<br>N1              |         |
| K*4                                    | L*2    | M*17                                                                                                                                                                                                                                                                                                                                                                                                                                                                                                                                                                                                                                                                                                                                                                                                                                                                                                                                                                                                                                                                                                                                                                                                                                                                                                                                                                                                                                                                                                                                                                                                                                                                                                                                                                                                                                                                                                                                                                                                                                                                                                                                  | N*4                         |         |