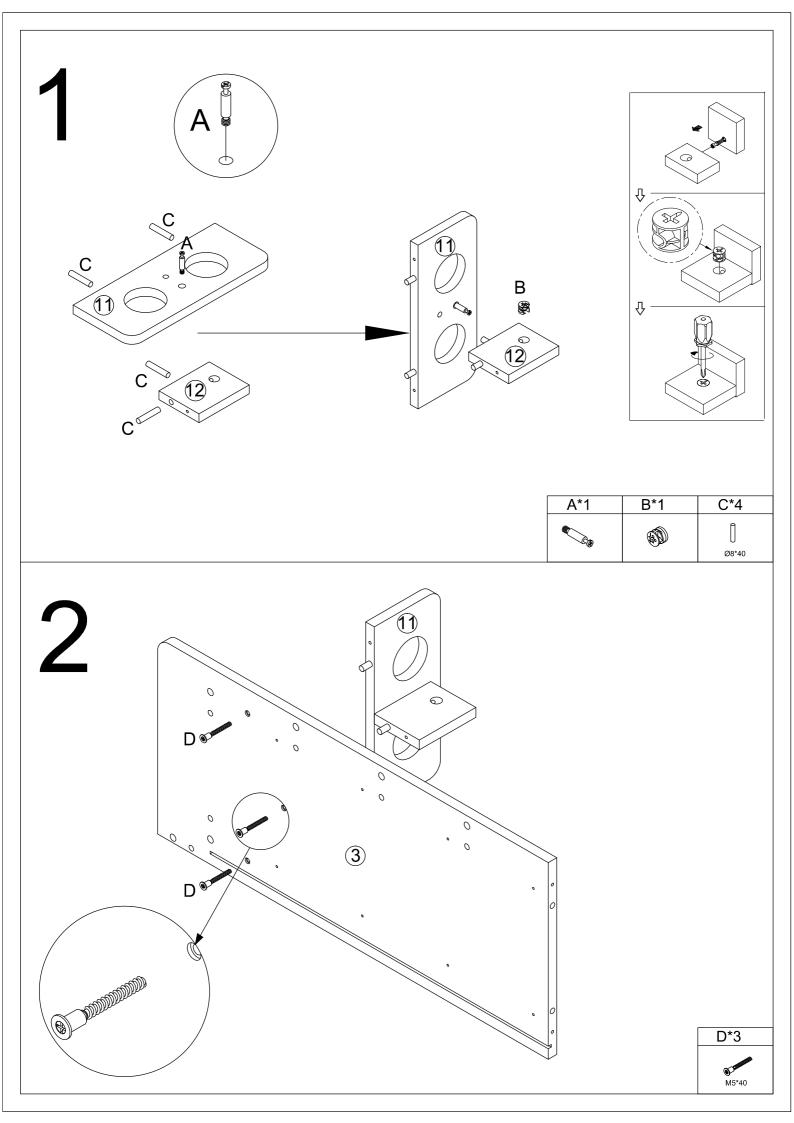

|                                        |        | Ø8*40                                                                                                                                                                                                                                                                                                                                                                                                                                                                                                                                                                                                                                                                                                                                                                                                                                                                                                                                                                                                                                                                                                                                                                                                                                                                                                                                                                                                                                                                                                                                                                                                                                                                                                                                                                                                                                                                                                                                                                                                                                                                                                                                 | ور مستقلم المعرفين<br>M5*40 | M3.5*14 |
|----------------------------------------|--------|---------------------------------------------------------------------------------------------------------------------------------------------------------------------------------------------------------------------------------------------------------------------------------------------------------------------------------------------------------------------------------------------------------------------------------------------------------------------------------------------------------------------------------------------------------------------------------------------------------------------------------------------------------------------------------------------------------------------------------------------------------------------------------------------------------------------------------------------------------------------------------------------------------------------------------------------------------------------------------------------------------------------------------------------------------------------------------------------------------------------------------------------------------------------------------------------------------------------------------------------------------------------------------------------------------------------------------------------------------------------------------------------------------------------------------------------------------------------------------------------------------------------------------------------------------------------------------------------------------------------------------------------------------------------------------------------------------------------------------------------------------------------------------------------------------------------------------------------------------------------------------------------------------------------------------------------------------------------------------------------------------------------------------------------------------------------------------------------------------------------------------------|-----------------------------|---------|
| A*29                                   | B*29   | C*20                                                                                                                                                                                                                                                                                                                                                                                                                                                                                                                                                                                                                                                                                                                                                                                                                                                                                                                                                                                                                                                                                                                                                                                                                                                                                                                                                                                                                                                                                                                                                                                                                                                                                                                                                                                                                                                                                                                                                                                                                                                                                                                                  | D*9                         | E*60    |
| (¥)))))))))))))))))))))))))))))))))))) | A<br>O | <ul><li>✓</li><li>✓</li><li>✓</li><li>✓</li><li>✓</li><li>✓</li><li>✓</li><li>✓</li><li>✓</li><li>✓</li><li>✓</li><li>✓</li><li>✓</li><li>✓</li><li>✓</li><li>✓</li><li>✓</li><li>✓</li><li>✓</li><li>✓</li><li>✓</li><li>✓</li><li>✓</li><li>✓</li><li>✓</li><li>✓</li><li>✓</li><li>✓</li><li>✓</li><li>✓</li><li>✓</li><li>✓</li><li>✓</li><li>✓</li><li>✓</li><li>✓</li><li>✓</li><li>✓</li><li>✓</li><li>✓</li><li>✓</li><li>✓</li><li>✓</li><li>✓</li><li>✓</li><li>✓</li><li>✓</li><li>✓</li><li>✓</li><li>✓</li><li>✓</li><li>✓</li><li>✓</li><li>✓</li><li>✓</li><li>✓</li><li>✓</li><li>✓</li><li>✓</li><li>✓</li><li>✓</li><li>✓</li><li>✓</li><li>✓</li><li>✓</li><li>✓</li><li>✓</li><li>✓</li><li>✓</li><li>✓</li><li>✓</li><li>✓</li><li>✓</li><li>✓</li><li>✓</li><li>✓</li><li>✓</li><li>✓</li><li>✓</li><li>✓</li><li>✓</li><li>✓</li><li>✓</li><li>✓</li><li>✓</li><li>✓</li><li>✓</li><li>✓</li><li>✓</li><li>✓</li><li>✓</li><li>✓</li><li>✓</li><li>✓</li><li>✓</li><li>✓</li><li>✓</li><li>✓</li><li>✓</li><li>✓</li><li>✓</li><li>✓</li><li>✓</li><li>✓</li><li>✓</li><li>✓</li><li>✓</li><li>✓</li><li>✓</li><li>✓</li><li>✓</li><li>✓</li><li>✓</li><li>✓</li><li>✓</li><li>✓</li><li>✓</li><li>✓</li><li>✓</li><li>✓</li><li>✓</li><li>✓</li><li>✓</li><li>✓</li><li>✓</li><li>✓</li><li>✓</li><li>✓</li><li>✓</li><li>✓</li><li>✓</li><li>✓</li><li>✓</li><li>✓</li><li>✓</li><li>✓</li><li>✓</li><li>✓</li><li>✓</li><li>✓</li><li>✓</li><li>✓</li><li>✓</li><li>✓</li><li>✓</li><li>✓</li><li>✓</li><li>✓</li><li>✓</li><li>✓</li><li>✓</li><li>✓</li><li>✓</li><li>✓</li><li>✓</li><li>✓</li><li>✓</li><li>✓</li><li>✓</li><li>✓</li><li>✓</li><li>✓</li><li>✓</li><li>✓</li><li>✓</li><li>✓</li><li>✓</li><li>✓</li><li>✓</li><li>✓</li><li>✓</li><li>✓</li><li>✓</li><li>✓</li><li>✓</li><li>✓</li><li>✓</li><li>✓</li><li>✓</li><li>✓</li><li>✓</li><li>✓</li><li>✓</li><li>✓</li><li>✓</li><li>✓</li><li>✓</li><li>✓</li><li>✓</li><li>✓</li><li>✓</li><li>✓</li><li>✓</li><li>✓</li><li>✓</li><li>✓</li><li>✓</li><li>✓</li><li>✓</li><li>✓</li><li>✓</li><li>✓</li><li>✓</li><li>✓</li>&lt;</ul> | <u>⊶</u><br>•               |         |
| F*16                                   | G*8    | H*1                                                                                                                                                                                                                                                                                                                                                                                                                                                                                                                                                                                                                                                                                                                                                                                                                                                                                                                                                                                                                                                                                                                                                                                                                                                                                                                                                                                                                                                                                                                                                                                                                                                                                                                                                                                                                                                                                                                                                                                                                                                                                                                                   | I*1                         | J*4     |
|                                        |        | Ø20                                                                                                                                                                                                                                                                                                                                                                                                                                                                                                                                                                                                                                                                                                                                                                                                                                                                                                                                                                                                                                                                                                                                                                                                                                                                                                                                                                                                                                                                                                                                                                                                                                                                                                                                                                                                                                                                                                                                                                                                                                                                                                                                   | N2<br>N2<br>N1              |         |
| K*4                                    | L*2    | M*17                                                                                                                                                                                                                                                                                                                                                                                                                                                                                                                                                                                                                                                                                                                                                                                                                                                                                                                                                                                                                                                                                                                                                                                                                                                                                                                                                                                                                                                                                                                                                                                                                                                                                                                                                                                                                                                                                                                                                                                                                                                                                                                                  | N*4                         |         |