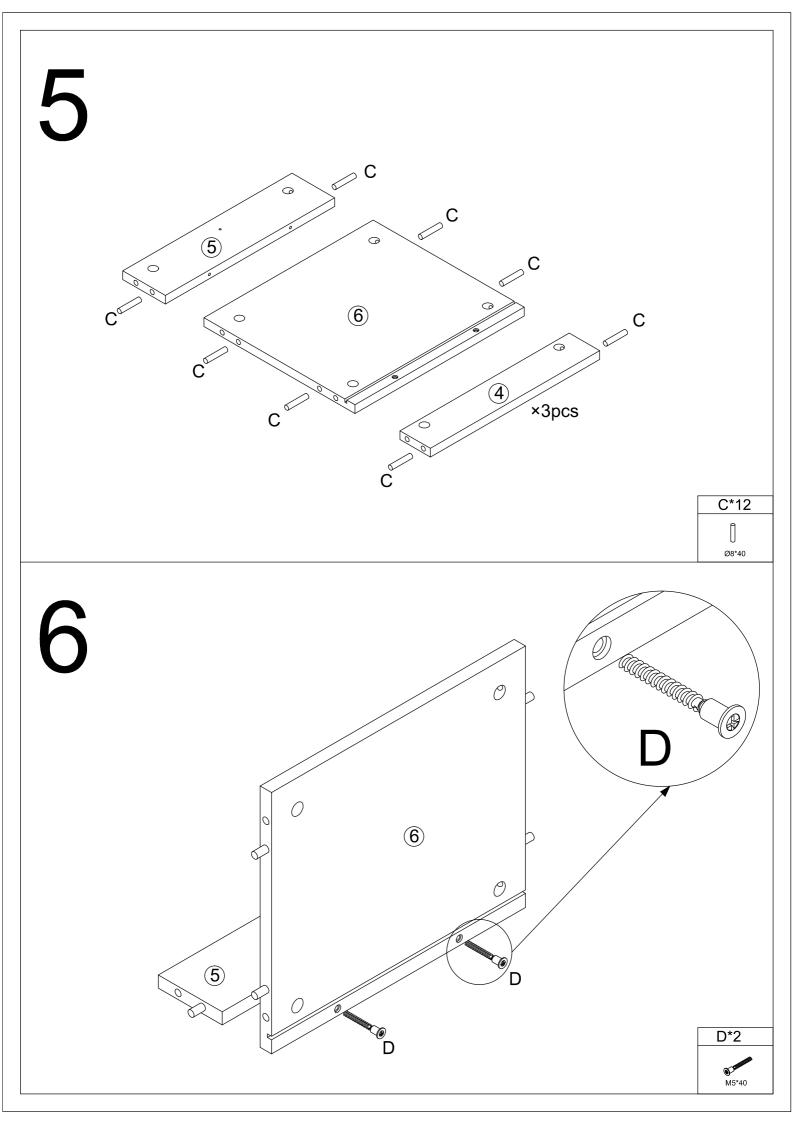

|                                        |        | Ø8*40                                                                                                                                                                                                                                                                                                                                                                                                                                                                                                                                                                                                                                                                                                                                                                                                                                                                                                                                                                                                                                                                                                                                                                                                                                                                                                                                                                                                                                                                                                                                                                                                                                                                                                                                                                                                                                                                                                                                                                                                                                                                                                                                 | ور مستقلم المعرفين<br>M5*40 | M3.5*14 |
|----------------------------------------|--------|---------------------------------------------------------------------------------------------------------------------------------------------------------------------------------------------------------------------------------------------------------------------------------------------------------------------------------------------------------------------------------------------------------------------------------------------------------------------------------------------------------------------------------------------------------------------------------------------------------------------------------------------------------------------------------------------------------------------------------------------------------------------------------------------------------------------------------------------------------------------------------------------------------------------------------------------------------------------------------------------------------------------------------------------------------------------------------------------------------------------------------------------------------------------------------------------------------------------------------------------------------------------------------------------------------------------------------------------------------------------------------------------------------------------------------------------------------------------------------------------------------------------------------------------------------------------------------------------------------------------------------------------------------------------------------------------------------------------------------------------------------------------------------------------------------------------------------------------------------------------------------------------------------------------------------------------------------------------------------------------------------------------------------------------------------------------------------------------------------------------------------------|-----------------------------|---------|
| A*29                                   | B*29   | C*20                                                                                                                                                                                                                                                                                                                                                                                                                                                                                                                                                                                                                                                                                                                                                                                                                                                                                                                                                                                                                                                                                                                                                                                                                                                                                                                                                                                                                                                                                                                                                                                                                                                                                                                                                                                                                                                                                                                                                                                                                                                                                                                                  | D*9                         | E*60    |
| (¥)))))))))))))))))))))))))))))))))))) | A<br>O | <ul><li>✓</li><li>✓</li><li>✓</li><li>✓</li><li>✓</li><li>✓</li><li>✓</li><li>✓</li><li>✓</li><li>✓</li><li>✓</li><li>✓</li><li>✓</li><li>✓</li><li>✓</li><li>✓</li><li>✓</li><li>✓</li><li>✓</li><li>✓</li><li>✓</li><li>✓</li><li>✓</li><li>✓</li><li>✓</li><li>✓</li><li>✓</li><li>✓</li><li>✓</li><li>✓</li><li>✓</li><li>✓</li><li>✓</li><li>✓</li><li>✓</li><li>✓</li><li>✓</li><li>✓</li><li>✓</li><li>✓</li><li>✓</li><li>✓</li><li>✓</li><li>✓</li><li>✓</li><li>✓</li><li>✓</li><li>✓</li><li>✓</li><li>✓</li><li>✓</li><li>✓</li><li>✓</li><li>✓</li><li>✓</li><li>✓</li><li>✓</li><li>✓</li><li>✓</li><li>✓</li><li>✓</li><li>✓</li><li>✓</li><li>✓</li><li>✓</li><li>✓</li><li>✓</li><li>✓</li><li>✓</li><li>✓</li><li>✓</li><li>✓</li><li>✓</li><li>✓</li><li>✓</li><li>✓</li><li>✓</li><li>✓</li><li>✓</li><li>✓</li><li>✓</li><li>✓</li><li>✓</li><li>✓</li><li>✓</li><li>✓</li><li>✓</li><li>✓</li><li>✓</li><li>✓</li><li>✓</li><li>✓</li><li>✓</li><li>✓</li><li>✓</li><li>✓</li><li>✓</li><li>✓</li><li>✓</li><li>✓</li><li>✓</li><li>✓</li><li>✓</li><li>✓</li><li>✓</li><li>✓</li><li>✓</li><li>✓</li><li>✓</li><li>✓</li><li>✓</li><li>✓</li><li>✓</li><li>✓</li><li>✓</li><li>✓</li><li>✓</li><li>✓</li><li>✓</li><li>✓</li><li>✓</li><li>✓</li><li>✓</li><li>✓</li><li>✓</li><li>✓</li><li>✓</li><li>✓</li><li>✓</li><li>✓</li><li>✓</li><li>✓</li><li>✓</li><li>✓</li><li>✓</li><li>✓</li><li>✓</li><li>✓</li><li>✓</li><li>✓</li><li>✓</li><li>✓</li><li>✓</li><li>✓</li><li>✓</li><li>✓</li><li>✓</li><li>✓</li><li>✓</li><li>✓</li><li>✓</li><li>✓</li><li>✓</li><li>✓</li><li>✓</li><li>✓</li><li>✓</li><li>✓</li><li>✓</li><li>✓</li><li>✓</li><li>✓</li><li>✓</li><li>✓</li><li>✓</li><li>✓</li><li>✓</li><li>✓</li><li>✓</li><li>✓</li><li>✓</li><li>✓</li><li>✓</li><li>✓</li><li>✓</li><li>✓</li><li>✓</li><li>✓</li><li>✓</li><li>✓</li><li>✓</li><li>✓</li><li>✓</li><li>✓</li><li>✓</li><li>✓</li><li>✓</li><li>✓</li><li>✓</li><li>✓</li><li>✓</li><li>✓</li><li>✓</li><li>✓</li><li>✓</li><li>✓</li><li>✓</li><li>✓</li><li>✓</li><li>✓</li><li>✓</li><li>✓</li><li>✓</li><li>✓</li>&lt;</ul> | <u>⊶</u><br>•               |         |
| F*16                                   | G*8    | H*1                                                                                                                                                                                                                                                                                                                                                                                                                                                                                                                                                                                                                                                                                                                                                                                                                                                                                                                                                                                                                                                                                                                                                                                                                                                                                                                                                                                                                                                                                                                                                                                                                                                                                                                                                                                                                                                                                                                                                                                                                                                                                                                                   | I*1                         | J*4     |
|                                        |        | Ø20                                                                                                                                                                                                                                                                                                                                                                                                                                                                                                                                                                                                                                                                                                                                                                                                                                                                                                                                                                                                                                                                                                                                                                                                                                                                                                                                                                                                                                                                                                                                                                                                                                                                                                                                                                                                                                                                                                                                                                                                                                                                                                                                   | N2<br>N2<br>N1              |         |
| K*4                                    | L*2    | M*17                                                                                                                                                                                                                                                                                                                                                                                                                                                                                                                                                                                                                                                                                                                                                                                                                                                                                                                                                                                                                                                                                                                                                                                                                                                                                                                                                                                                                                                                                                                                                                                                                                                                                                                                                                                                                                                                                                                                                                                                                                                                                                                                  | N*4                         |         |