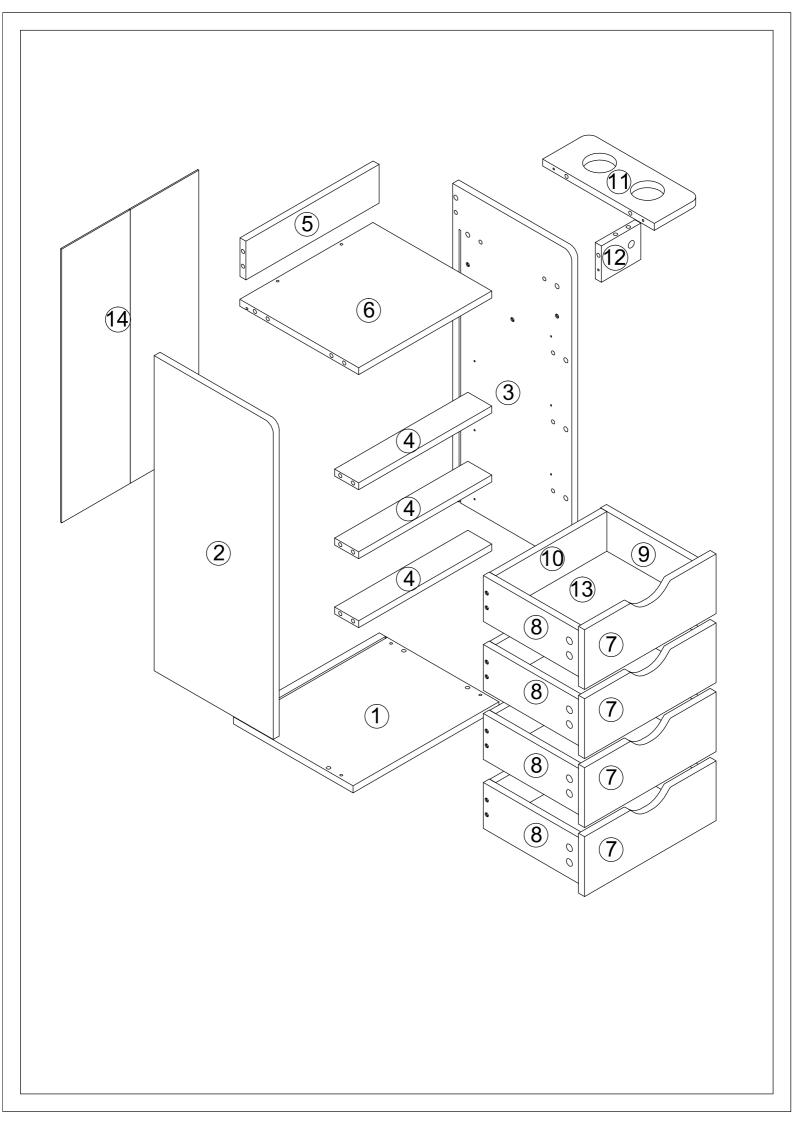

| N*4                         |         |