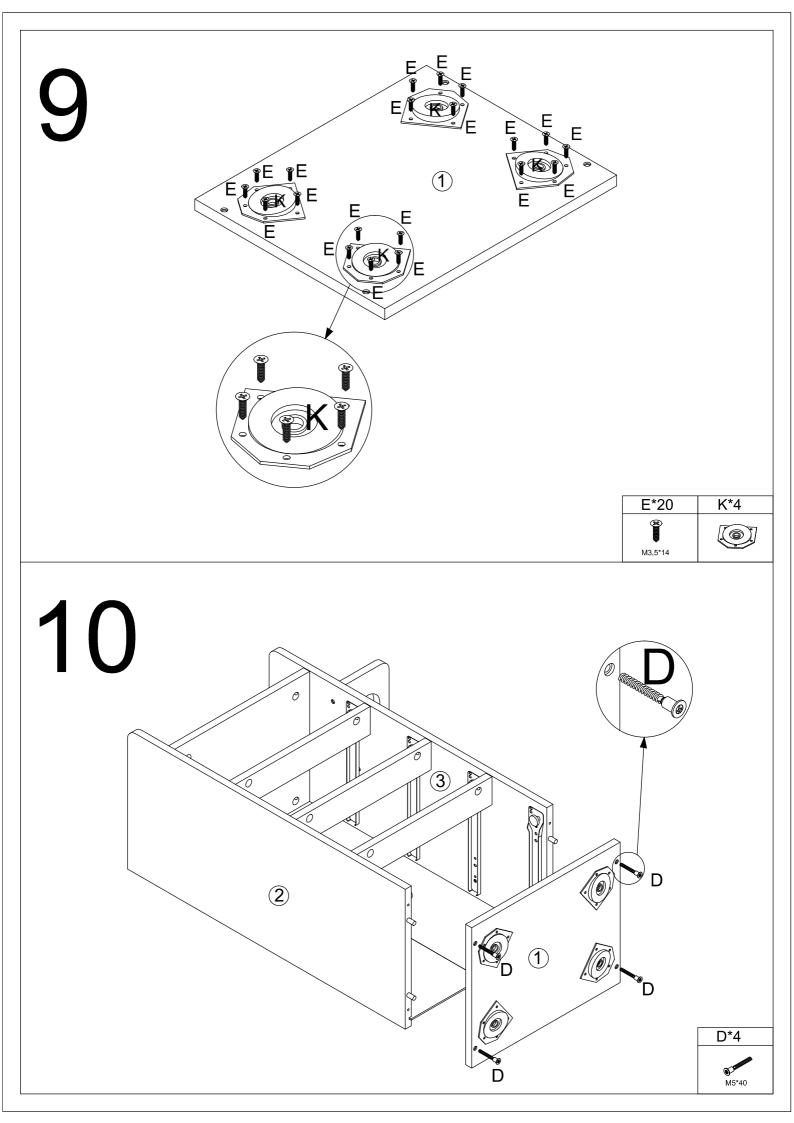

|                                        |        | Ø8*40                                                                                                                                                                                                                                                                                                                                                                                                                                                                                                                                                                                                                                                                                                                                                                                                                                                                                                                                                                                                                                                                                                                                                                                                                                                                                                                                                                                                                                                                                                                                                                                                                                                                                                                                                                                                                                                                                                                                                                                                                                                                                                                                 | ور مستقلم المعرفين<br>M5*40 | M3.5*14 |
|----------------------------------------|--------|---------------------------------------------------------------------------------------------------------------------------------------------------------------------------------------------------------------------------------------------------------------------------------------------------------------------------------------------------------------------------------------------------------------------------------------------------------------------------------------------------------------------------------------------------------------------------------------------------------------------------------------------------------------------------------------------------------------------------------------------------------------------------------------------------------------------------------------------------------------------------------------------------------------------------------------------------------------------------------------------------------------------------------------------------------------------------------------------------------------------------------------------------------------------------------------------------------------------------------------------------------------------------------------------------------------------------------------------------------------------------------------------------------------------------------------------------------------------------------------------------------------------------------------------------------------------------------------------------------------------------------------------------------------------------------------------------------------------------------------------------------------------------------------------------------------------------------------------------------------------------------------------------------------------------------------------------------------------------------------------------------------------------------------------------------------------------------------------------------------------------------------|-----------------------------|---------|
| A*29                                   | B*29   | C*20                                                                                                                                                                                                                                                                                                                                                                                                                                                                                                                                                                                                                                                                                                                                                                                                                                                                                                                                                                                                                                                                                                                                                                                                                                                                                                                                                                                                                                                                                                                                                                                                                                                                                                                                                                                                                                                                                                                                                                                                                                                                                                                                  | D*9                         | E*60    |
| (¥)))))))))))))))))))))))))))))))))))) | A<br>O | <ul><li>✓</li><li>✓</li><li>✓</li><li>✓</li><li>✓</li><li>✓</li><li>✓</li><li>✓</li><li>✓</li><li>✓</li><li>✓</li><li>✓</li><li>✓</li><li>✓</li><li>✓</li><li>✓</li><li>✓</li><li>✓</li><li>✓</li><li>✓</li><li>✓</li><li>✓</li><li>✓</li><li>✓</li><li>✓</li><li>✓</li><li>✓</li><li>✓</li><li>✓</li><li>✓</li><li>✓</li><li>✓</li><li>✓</li><li>✓</li><li>✓</li><li>✓</li><li>✓</li><li>✓</li><li>✓</li><li>✓</li><li>✓</li><li>✓</li><li>✓</li><li>✓</li><li>✓</li><li>✓</li><li>✓</li><li>✓</li><li>✓</li><li>✓</li><li>✓</li><li>✓</li><li>✓</li><li>✓</li><li>✓</li><li>✓</li><li>✓</li><li>✓</li><li>✓</li><li>✓</li><li>✓</li><li>✓</li><li>✓</li><li>✓</li><li>✓</li><li>✓</li><li>✓</li><li>✓</li><li>✓</li><li>✓</li><li>✓</li><li>✓</li><li>✓</li><li>✓</li><li>✓</li><li>✓</li><li>✓</li><li>✓</li><li>✓</li><li>✓</li><li>✓</li><li>✓</li><li>✓</li><li>✓</li><li>✓</li><li>✓</li><li>✓</li><li>✓</li><li>✓</li><li>✓</li><li>✓</li><li>✓</li><li>✓</li><li>✓</li><li>✓</li><li>✓</li><li>✓</li><li>✓</li><li>✓</li><li>✓</li><li>✓</li><li>✓</li><li>✓</li><li>✓</li><li>✓</li><li>✓</li><li>✓</li><li>✓</li><li>✓</li><li>✓</li><li>✓</li><li>✓</li><li>✓</li><li>✓</li><li>✓</li><li>✓</li><li>✓</li><li>✓</li><li>✓</li><li>✓</li><li>✓</li><li>✓</li><li>✓</li><li>✓</li><li>✓</li><li>✓</li><li>✓</li><li>✓</li><li>✓</li><li>✓</li><li>✓</li><li>✓</li><li>✓</li><li>✓</li><li>✓</li><li>✓</li><li>✓</li><li>✓</li><li>✓</li><li>✓</li><li>✓</li><li>✓</li><li>✓</li><li>✓</li><li>✓</li><li>✓</li><li>✓</li><li>✓</li><li>✓</li><li>✓</li><li>✓</li><li>✓</li><li>✓</li><li>✓</li><li>✓</li><li>✓</li><li>✓</li><li>✓</li><li>✓</li><li>✓</li><li>✓</li><li>✓</li><li>✓</li><li>✓</li><li>✓</li><li>✓</li><li>✓</li><li>✓</li><li>✓</li><li>✓</li><li>✓</li><li>✓</li><li>✓</li><li>✓</li><li>✓</li><li>✓</li><li>✓</li><li>✓</li><li>✓</li><li>✓</li><li>✓</li><li>✓</li><li>✓</li><li>✓</li><li>✓</li><li>✓</li><li>✓</li><li>✓</li><li>✓</li><li>✓</li><li>✓</li><li>✓</li><li>✓</li><li>✓</li><li>✓</li><li>✓</li><li>✓</li><li>✓</li><li>✓</li><li>✓</li><li>✓</li><li>✓</li><li>✓</li><li>✓</li>&lt;</ul> | <u>⊶</u><br>•               |         |
| F*16                                   | G*8    | H*1                                                                                                                                                                                                                                                                                                                                                                                                                                                                                                                                                                                                                                                                                                                                                                                                                                                                                                                                                                                                                                                                                                                                                                                                                                                                                                                                                                                                                                                                                                                                                                                                                                                                                                                                                                                                                                                                                                                                                                                                                                                                                                                                   | I*1                         | J*4     |
|                                        |        | Ø20                                                                                                                                                                                                                                                                                                                                                                                                                                                                                                                                                                                                                                                                                                                                                                                                                                                                                                                                                                                                                                                                                                                                                                                                                                                                                                                                                                                                                                                                                                                                                                                                                                                                                                                                                                                                                                                                                                                                                                                                                                                                                                                                   | N2<br>N2<br>N1              |         |
| K*4                                    | L*2    | M*17                                                                                                                                                                                                                                                                                                                                                                                                                                                                                                                                                                                                                                                                                                                                                                                                                                                                                                                                                                                                                                                                                                                                                                                                                                                                                                                                                                                                                                                                                                                                                                                                                                                                                                                                                                                                                                                                                                                                                                                                                                                                                                                                  | N*4                         |         |