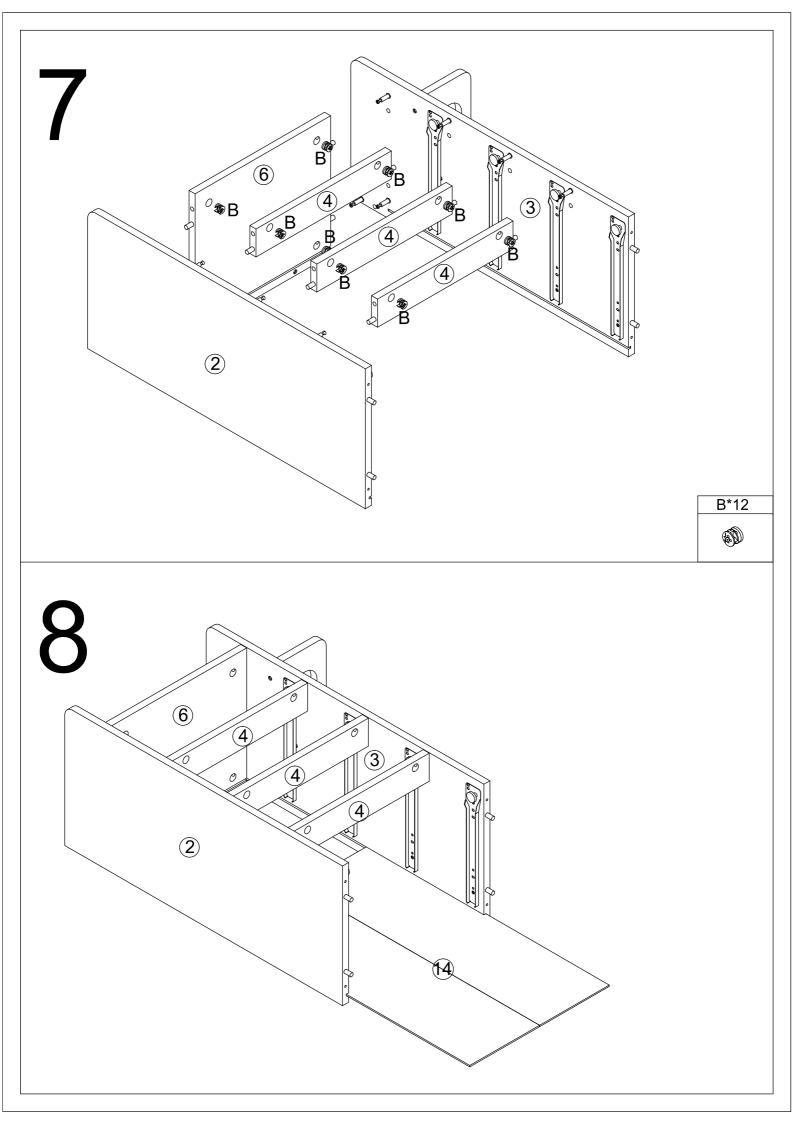

|                                        |        | Ø8*40                                                                                                                                                                                                                                                                                                                                                                                                                                                                                                                                                                                                                                                                                                                                                                                                                                                                                                                                                                                                                                                                                                                                                                                                                                                                                                                                                                                                                                                                                                                                                                                                                                                                                                                                                                                                                                                                                                                                                                                                                                                                                                                                 | ور مستقلم المعرفين<br>M5*40 | M3.5*14 |
|----------------------------------------|--------|---------------------------------------------------------------------------------------------------------------------------------------------------------------------------------------------------------------------------------------------------------------------------------------------------------------------------------------------------------------------------------------------------------------------------------------------------------------------------------------------------------------------------------------------------------------------------------------------------------------------------------------------------------------------------------------------------------------------------------------------------------------------------------------------------------------------------------------------------------------------------------------------------------------------------------------------------------------------------------------------------------------------------------------------------------------------------------------------------------------------------------------------------------------------------------------------------------------------------------------------------------------------------------------------------------------------------------------------------------------------------------------------------------------------------------------------------------------------------------------------------------------------------------------------------------------------------------------------------------------------------------------------------------------------------------------------------------------------------------------------------------------------------------------------------------------------------------------------------------------------------------------------------------------------------------------------------------------------------------------------------------------------------------------------------------------------------------------------------------------------------------------|-----------------------------|---------|
| A*29                                   | B*29   | C*20                                                                                                                                                                                                                                                                                                                                                                                                                                                                                                                                                                                                                                                                                                                                                                                                                                                                                                                                                                                                                                                                                                                                                                                                                                                                                                                                                                                                                                                                                                                                                                                                                                                                                                                                                                                                                                                                                                                                                                                                                                                                                                                                  | D*9                         | E*60    |
| (¥)))))))))))))))))))))))))))))))))))) | A<br>O | <ul><li>✓</li><li>✓</li><li>✓</li><li>✓</li><li>✓</li><li>✓</li><li>✓</li><li>✓</li><li>✓</li><li>✓</li><li>✓</li><li>✓</li><li>✓</li><li>✓</li><li>✓</li><li>✓</li><li>✓</li><li>✓</li><li>✓</li><li>✓</li><li>✓</li><li>✓</li><li>✓</li><li>✓</li><li>✓</li><li>✓</li><li>✓</li><li>✓</li><li>✓</li><li>✓</li><li>✓</li><li>✓</li><li>✓</li><li>✓</li><li>✓</li><li>✓</li><li>✓</li><li>✓</li><li>✓</li><li>✓</li><li>✓</li><li>✓</li><li>✓</li><li>✓</li><li>✓</li><li>✓</li><li>✓</li><li>✓</li><li>✓</li><li>✓</li><li>✓</li><li>✓</li><li>✓</li><li>✓</li><li>✓</li><li>✓</li><li>✓</li><li>✓</li><li>✓</li><li>✓</li><li>✓</li><li>✓</li><li>✓</li><li>✓</li><li>✓</li><li>✓</li><li>✓</li><li>✓</li><li>✓</li><li>✓</li><li>✓</li><li>✓</li><li>✓</li><li>✓</li><li>✓</li><li>✓</li><li>✓</li><li>✓</li><li>✓</li><li>✓</li><li>✓</li><li>✓</li><li>✓</li><li>✓</li><li>✓</li><li>✓</li><li>✓</li><li>✓</li><li>✓</li><li>✓</li><li>✓</li><li>✓</li><li>✓</li><li>✓</li><li>✓</li><li>✓</li><li>✓</li><li>✓</li><li>✓</li><li>✓</li><li>✓</li><li>✓</li><li>✓</li><li>✓</li><li>✓</li><li>✓</li><li>✓</li><li>✓</li><li>✓</li><li>✓</li><li>✓</li><li>✓</li><li>✓</li><li>✓</li><li>✓</li><li>✓</li><li>✓</li><li>✓</li><li>✓</li><li>✓</li><li>✓</li><li>✓</li><li>✓</li><li>✓</li><li>✓</li><li>✓</li><li>✓</li><li>✓</li><li>✓</li><li>✓</li><li>✓</li><li>✓</li><li>✓</li><li>✓</li><li>✓</li><li>✓</li><li>✓</li><li>✓</li><li>✓</li><li>✓</li><li>✓</li><li>✓</li><li>✓</li><li>✓</li><li>✓</li><li>✓</li><li>✓</li><li>✓</li><li>✓</li><li>✓</li><li>✓</li><li>✓</li><li>✓</li><li>✓</li><li>✓</li><li>✓</li><li>✓</li><li>✓</li><li>✓</li><li>✓</li><li>✓</li><li>✓</li><li>✓</li><li>✓</li><li>✓</li><li>✓</li><li>✓</li><li>✓</li><li>✓</li><li>✓</li><li>✓</li><li>✓</li><li>✓</li><li>✓</li><li>✓</li><li>✓</li><li>✓</li><li>✓</li><li>✓</li><li>✓</li><li>✓</li><li>✓</li><li>✓</li><li>✓</li><li>✓</li><li>✓</li><li>✓</li><li>✓</li><li>✓</li><li>✓</li><li>✓</li><li>✓</li><li>✓</li><li>✓</li><li>✓</li><li>✓</li><li>✓</li><li>✓</li><li>✓</li><li>✓</li><li>✓</li><li>✓</li><li>✓</li><li>✓</li>&lt;</ul> | <u>⊶</u><br>•               |         |
| F*16                                   | G*8    | H*1                                                                                                                                                                                                                                                                                                                                                                                                                                                                                                                                                                                                                                                                                                                                                                                                                                                                                                                                                                                                                                                                                                                                                                                                                                                                                                                                                                                                                                                                                                                                                                                                                                                                                                                                                                                                                                                                                                                                                                                                                                                                                                                                   | I*1                         | J*4     |
|                                        |        | Ø20                                                                                                                                                                                                                                                                                                                                                                                                                                                                                                                                                                                                                                                                                                                                                                                                                                                                                                                                                                                                                                                                                                                                                                                                                                                                                                                                                                                                                                                                                                                                                                                                                                                                                                                                                                                                                                                                                                                                                                                                                                                                                                                                   | N2<br>N2<br>N1              |         |
| K*4                                    | L*2    | M*17                                                                                                                                                                                                                                                                                                                                                                                                                                                                                                                                                                                                                                                                                                                                                                                                                                                                                                                                                                                                                                                                                                                                                                                                                                                                                                                                                                                                                                                                                                                                                                                                                                                                                                                                                                                                                                                                                                                                                                                                                                                                                                                                  | N*4                         |         |