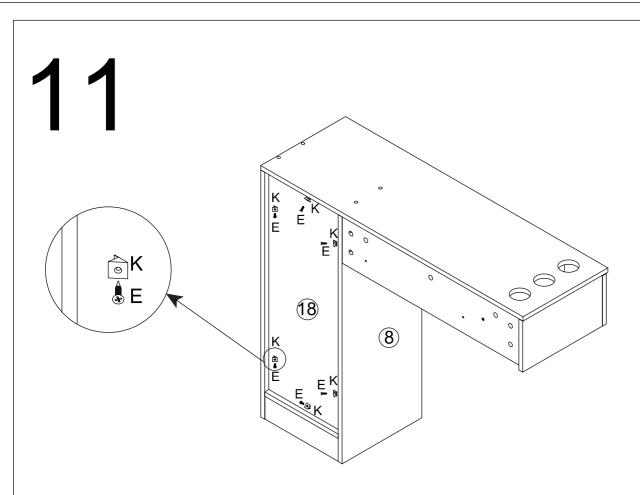

| Ø8*40    | Ø5*40   | Ø3.5*14            |
|----------------|---------|----------|---------|--------------------|
| A*59           | B*59    | C*21     | D*2     | E*52               |
| Ø4*35          | Ø3.5*16 | Ø3*14    | C(4*19) | € Ø8*60<br>€ Ø6*80 |
| 24 33          | Ø3,5°10 | Ø3°14    | Ø4*18   |                    |
| F*8            | G*1     | H*1      | I*3     | J*6                |
|                |         | M2<br>M1 |         | Ø20                |
| K*12           | L*2     | M*2      | N*2     | O*59               |
| Ø4*14<br>Ø4*35 | Ø60     | 0        |         |                    |
| P*1            | Q*3     | R*4      | S*4     |                    |







A\*8+C\*7+E\*4+M1\*1



A\*8+C\*2+E\*4+M1\*1



C\*12





B\*10



D\*1

6











B\*11



B\*4+R\*4



E\*6+K\*6



A\*16



B\*8



B\*8



E\*6+K\*6

16



B\*4













B\*8+F\*8+I\*2

22



E\*8+M2\*2





E\*12+S\*4