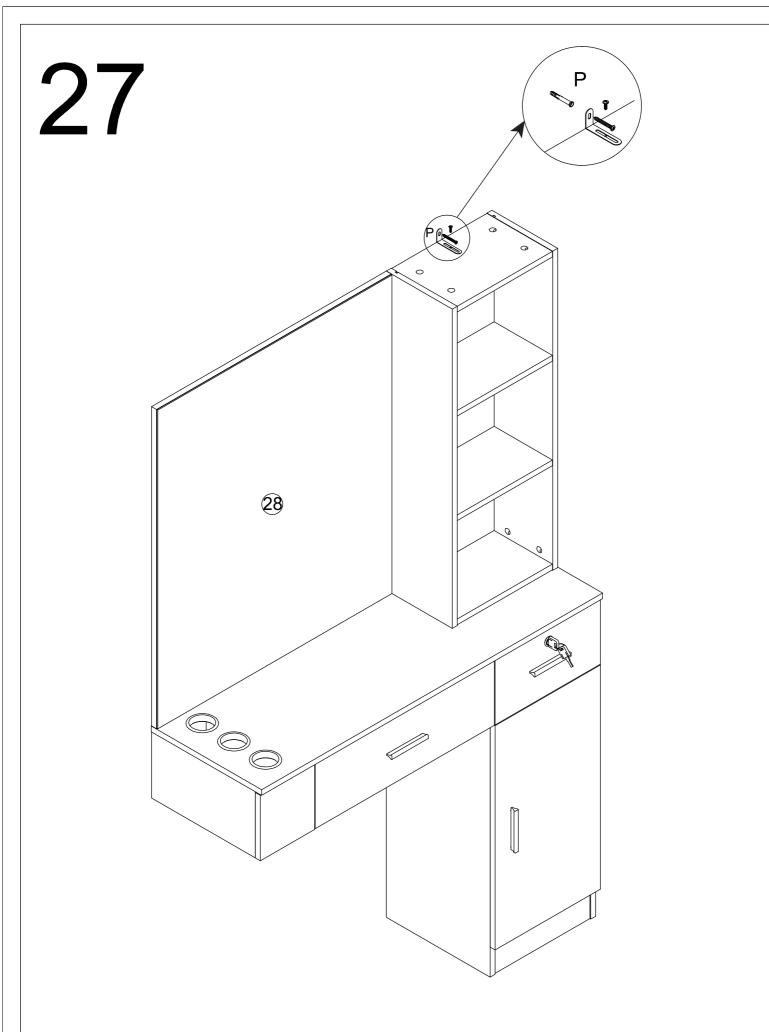

| B*59    | C*21     | D*2     | E*52               |
| Ø4*35          | Ø3.5*16 | Ø3*14    | C(4*19) | € Ø8*60<br>€ Ø6*80 |
| 24 33          | Ø3,5°10 | Ø3°14    | Ø4*18   |                    |
| F*8            | G*1     | H*1      | I*3     | J*6                |
|                |         | M2<br>M1 |         | Ø20                |
| K*12           | L*2     | M*2      | N*2     | O*59               |
| Ø4*14<br>Ø4*35 | Ø60     | 0        |         |                    |
| P*1            | Q*3     | R*4      | S*4     |                    |







A\*8+C\*7+E\*4+M1\*1



A\*8+C\*2+E\*4+M1\*1



C\*12





B\*10



D\*1

6











B\*11



B\*4+R\*4



E\*6+K\*6



A\*16



B\*8



B\*8



E\*6+K\*6

16



B\*4













B\*8+F\*8+I\*2

22



E\*8+M2\*2





E\*12+S\*4