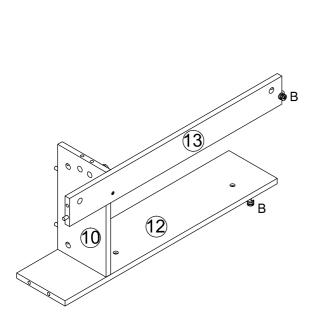

A\*8+C\*7+E\*4+M1\*1

A\*8+C\*2+E\*4+M1\*1

C\*12

B\*10

D\*1

6

B\*11

B\*4+R\*4