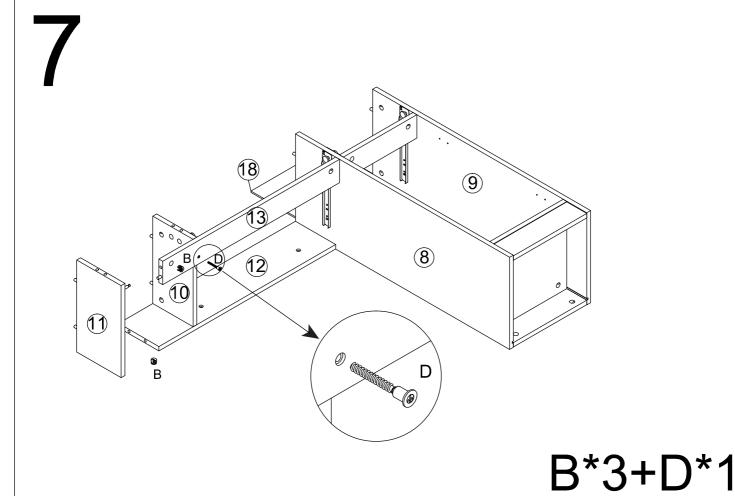

A\*8+C\*7+E\*4+M1\*1

A\*8+C\*2+E\*4+M1\*1

C\*12

B\*10

D\*1

6

B\*11

B\*4+R\*4