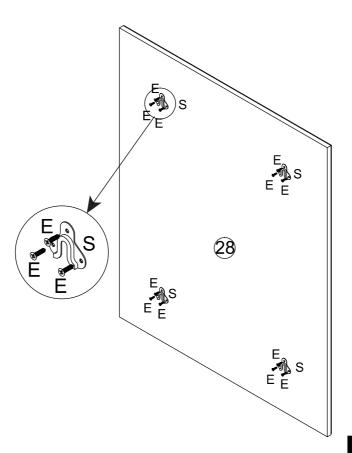

-----|
| A*59           | B*59    | C*21     | D*2     | E*52               |
| Ø4*35          | Ø3.5*16 | Ø3*14    | C(4*19) | € Ø8*60<br>€ Ø6*80 |
| 24 33          | Ø3,5°10 | Ø3°14    | Ø4*18   |                    |
| F*8            | G*1     | H*1      | I*3     | J*6                |
|                |         | M2<br>M1 |         | Ø20                |
| K*12           | L*2     | M*2      | N*2     | O*59               |
| Ø4*14<br>Ø4*35 | Ø60     | 0        |         |                    |
| P*1            | Q*3     | R*4      | S*4     |                    |







A\*8+C\*7+E\*4+M1\*1



A\*8+C\*2+E\*4+M1\*1



C\*12





B\*10



D\*1

6











B\*11



B\*4+R\*4



E\*6+K\*6



A\*16



B\*8



B\*8



E\*6+K\*6

16



B\*4













B\*8+F\*8+I\*2

22



E\*8+M2\*2





E\*12+S\*4