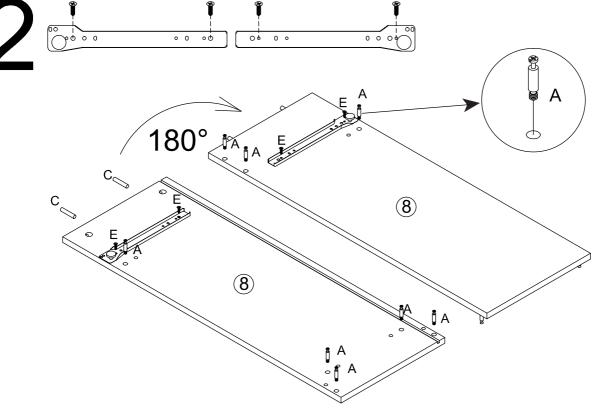

A\*8+C\*7+E\*4+M1\*1

A\*8+C\*2+E\*4+M1\*1

C\*12

B\*10

D\*1

6

B\*11

B\*4+R\*4