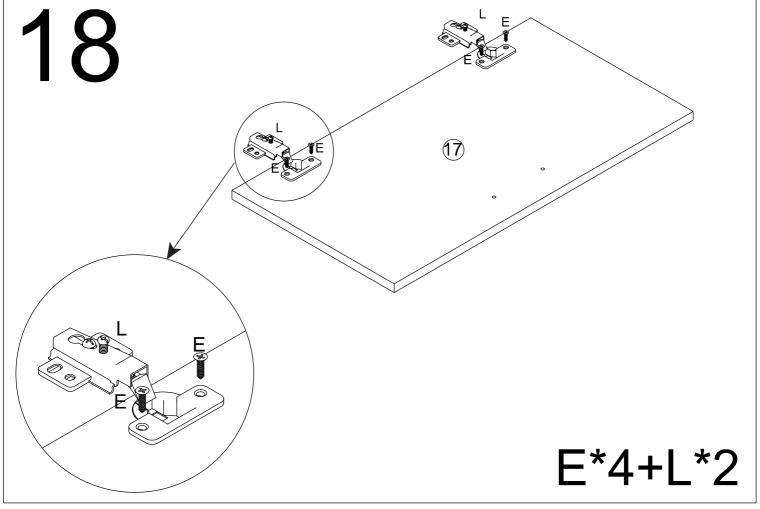

This is a permanent label.

Do not remove!

|                |         | Ø8*40    | Ø5*40   | Ø3.5*14            |
|----------------|---------|----------|---------|--------------------|
| A*59           | B*59    | C*21     | D*2     | E*52               |
| Ø4*35          | Ø3.5*16 | Ø3*14    | C(4*19) | € Ø8*60<br>€ Ø6*80 |
| 24 33          | Ø3,5°10 | Ø3°14    | Ø4*18   |                    |
| F*8            | G*1     | H*1      | I*3     | J*6                |
|                |         | M2<br>M1 |         | Ø20                |
| K*12           | L*2     | M*2      | N*2     | O*59               |
| Ø4*14<br>Ø4*35 | Ø60     | 0        |         |                    |
| P*1            | Q*3     | R*4      | S*4     |                    |