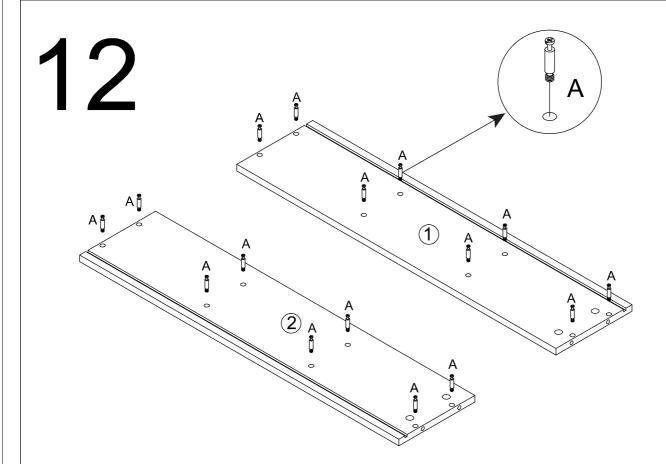

| Ø5*40   | Ø3.5*14            |
|----------------|---------|----------|---------|--------------------|
| A*59           | B*59    | C*21     | D*2     | E*52               |
| Ø4*35          | Ø3.5*16 | Ø3*14    | C(4*19) | € Ø8*60<br>€ Ø6*80 |
| 24 33          | Ø3,5°10 | Ø3°14    | Ø4*18   |                    |
| F*8            | G*1     | H*1      | I*3     | J*6                |
|                |         | M2<br>M1 |         | Ø20                |
| K*12           | L*2     | M*2      | N*2     | O*59               |
| Ø4*14<br>Ø4*35 | Ø60     | 0        |         |                    |
| P*1            | Q*3     | R*4      | S*4     |                    |







A\*8+C\*7+E\*4+M1\*1



A\*8+C\*2+E\*4+M1\*1



C\*12





B\*10



D\*1

6











B\*11



B\*4+R\*4



E\*6+K\*6



A\*16



B\*8



B\*8



E\*6+K\*6

16



B\*4













B\*8+F\*8+I\*2

22



E\*8+M2\*2





E\*12+S\*4