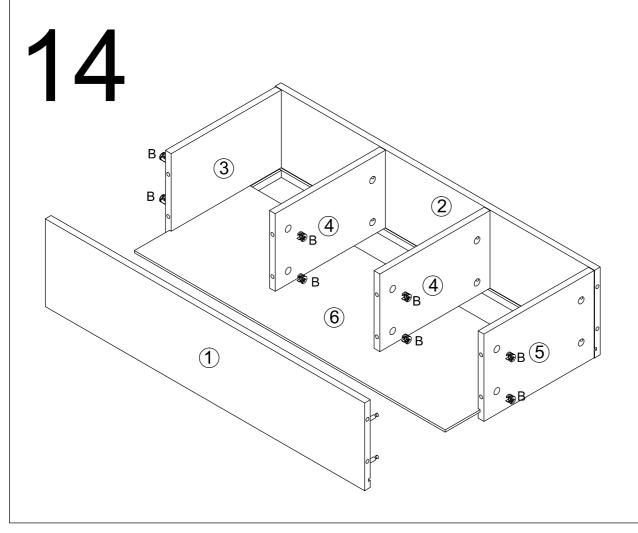

A\*8+C\*7+E\*4+M1\*1

A\*8+C\*2+E\*4+M1\*1

C\*12

B\*10

D\*1

6

B\*11

B\*4+R\*4