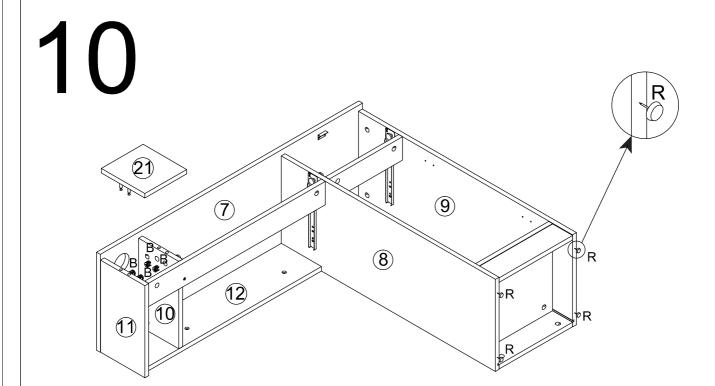

|         | Ø8*40    | Ø5*40   | Ø3.5*14            |
|----------------|---------|----------|---------|--------------------|
| A*59           | B*59    | C*21     | D*2     | E*52               |
| Ø4*35          | Ø3.5*16 | Ø3*14    | C(4*19) | € Ø8*60<br>€ Ø6*80 |
| 24 33          | Ø3,5°10 | Ø3°14    | Ø4*18   |                    |
| F*8            | G*1     | H*1      | I*3     | J*6                |
|                |         | M2<br>M1 |         | Ø20                |
| K*12           | L*2     | M*2      | N*2     | O*59               |
| Ø4*14<br>Ø4*35 | Ø60     | 0        |         |                    |
| P*1            | Q*3     | R*4      | S*4     |                    |







A\*8+C\*7+E\*4+M1\*1



A\*8+C\*2+E\*4+M1\*1



C\*12





B\*10



D\*1

6











B\*11



B\*4+R\*4



E\*6+K\*6



A\*16



B\*8



B\*8



E\*6+K\*6

16



B\*4













B\*8+F\*8+I\*2

22



E\*8+M2\*2





E\*12+S\*4