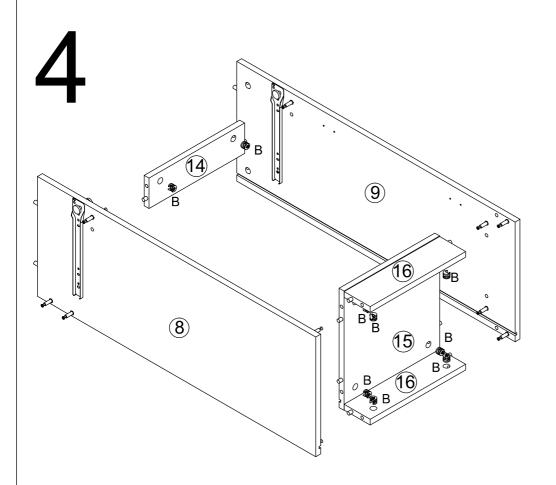

ent label.

Do not remove!

|                |         | Ø8*40    | Ø5*40   | Ø3.5*14            |
|----------------|---------|----------|---------|--------------------|
| A*59           | B*59    | C*21     | D*2     | E*52               |
| Ø4*35          | Ø3.5*16 | Ø3*14    | C(4*19) | € Ø8*60<br>€ Ø6*80 |
| 24 33          | Ø3,5°10 | Ø3°14    | Ø4*18   |                    |
| F*8            | G*1     | H*1      | I*3     | J*6                |
|                |         | M2<br>M1 |         | Ø20                |
| K*12           | L*2     | M*2      | N*2     | O*59               |
| Ø4*14<br>Ø4*35 | Ø60     | 0        |         |                    |
| P*1            | Q*3     | R*4      | S*4     |                    |







A\*8+C\*7+E\*4+M1\*1



A\*8+C\*2+E\*4+M1\*1



C\*12





B\*10



D\*1

6











B\*11



B\*4+R\*4



E\*6+K\*6



A\*16



B\*8



B\*8



E\*6+K\*6

16



B\*4













B\*8+F\*8+I\*2

22



E\*8+M2\*2





E\*12+S\*4