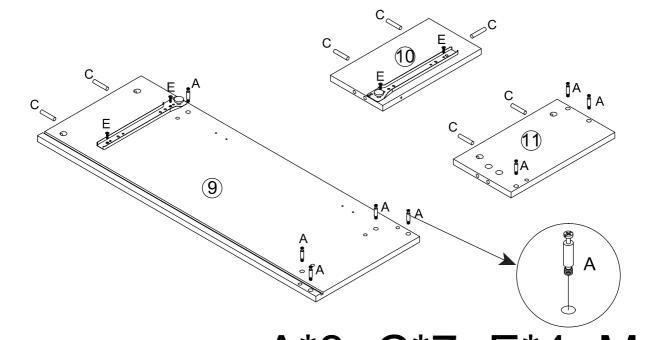

A\*8+C\*7+E\*4+M1\*1

A\*8+C\*2+E\*4+M1\*1

C\*12

B\*10

D\*1

6

B\*11

B\*4+R\*4