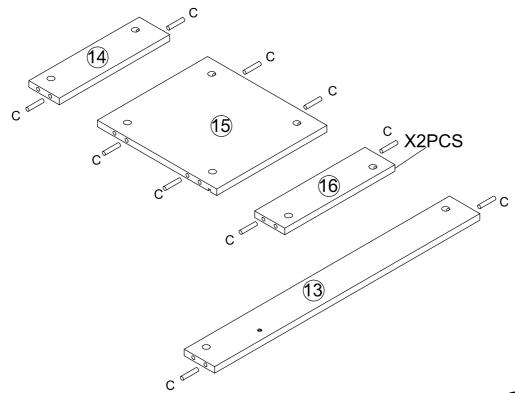

a permanent label.

Do not remove!

|                |         | Ø8*40    | Ø5*40   | Ø3.5*14            |
|----------------|---------|----------|---------|--------------------|
| A*59           | B*59    | C*21     | D*2     | E*52               |
| Ø4*35          | Ø3.5*16 | Ø3*14    | C(4*19) | € Ø8*60<br>€ Ø6*80 |
| 24 33          | Ø3,5°10 | Ø3°14    | Ø4*18   |                    |
| F*8            | G*1     | H*1      | I*3     | J*6                |
|                |         | M2<br>M1 |         | Ø20                |
| K*12           | L*2     | M*2      | N*2     | O*59               |
| Ø4*14<br>Ø4*35 | Ø60     | 0        |         |                    |
| P*1            | Q*3     | R*4      | S*4     |                    |







A\*8+C\*7+E\*4+M1\*1



A\*8+C\*2+E\*4+M1\*1



C\*12





B\*10



D\*1

6











B\*11



B\*4+R\*4



E\*6+K\*6



A\*16



B\*8



B\*8



E\*6+K\*6

16



B\*4













B\*8+F\*8+I\*2

22



E\*8+M2\*2





E\*12+S\*4