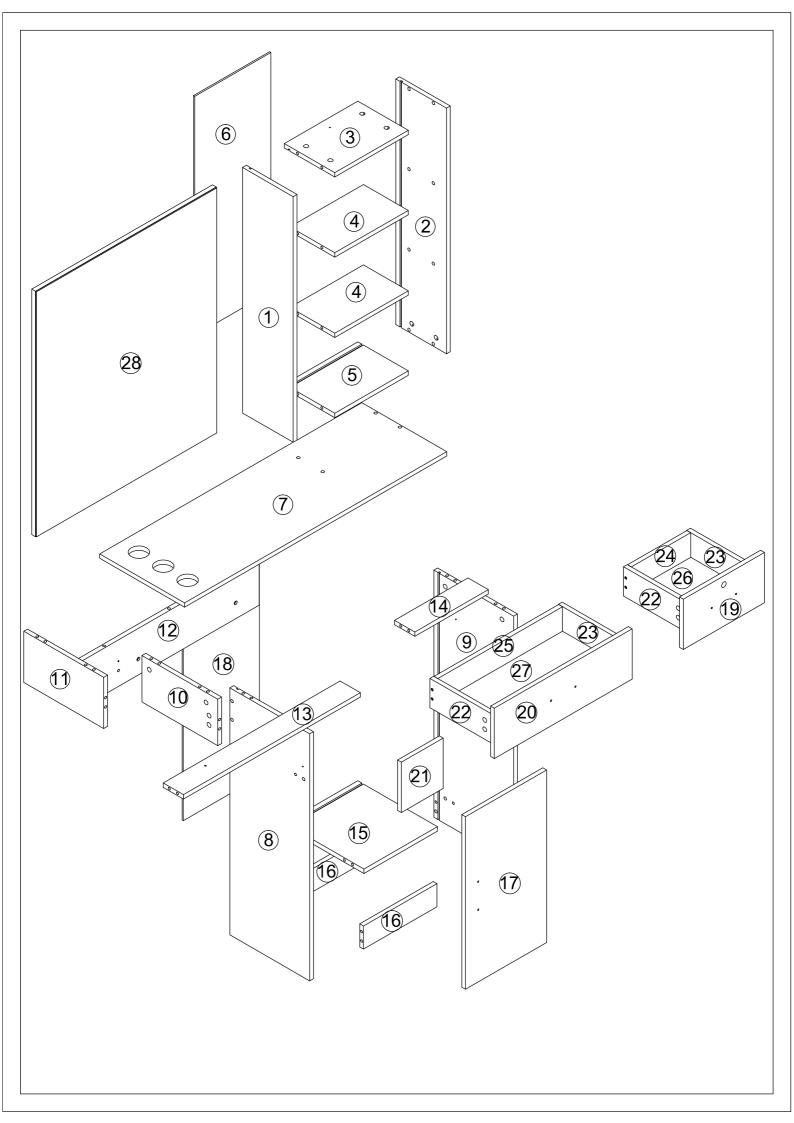

This is a permanent label.

Do not remove!

|                |         | Ø8*40    | Ø5*40   | Ø3.5*14            |
|----------------|---------|----------|---------|--------------------|
| A*59           | B*59    | C*21     | D*2     | E*52               |
| Ø4*35          | Ø3.5*16 | Ø3*14    | C(4*19) | € Ø8*60<br>€ Ø6*80 |
| 24 33          | Ø3,5°10 | Ø3°14    | Ø4*18   |                    |
| F*8            | G*1     | H*1      | I*3     | J*6                |
|                |         | M2<br>M1 |         | Ø20                |
| K*12           | L*2     | M*2      | N*2     | O*59               |
| Ø4*14<br>Ø4*35 | Ø60     | 0        |         |                    |
| P*1            | Q*3     | R*4      | S*4     |                    |

A\*8+C\*7+E\*4+M1\*1

A\*8+C\*2+E\*4+M1\*1

C\*12

B\*10

D\*1

6

B\*11

B\*4+R\*4

E\*6+K\*6

A\*16

B\*8

B\*8

E\*6+K\*6

16

B\*4

B\*8+F\*8+I\*2

22

E\*8+M2\*2

E\*12+S\*4