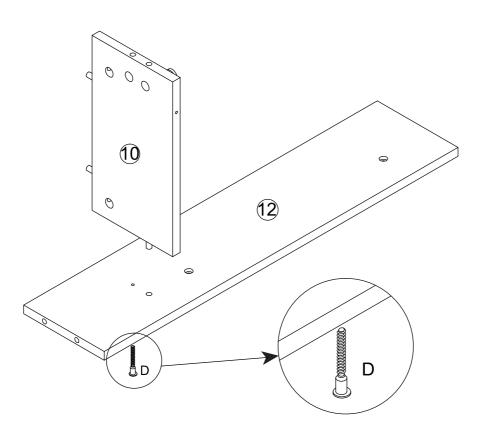

A\*8+C\*7+E\*4+M1\*1

A\*8+C\*2+E\*4+M1\*1

C\*12

B\*10

D\*1

6

B\*11

B\*4+R\*4