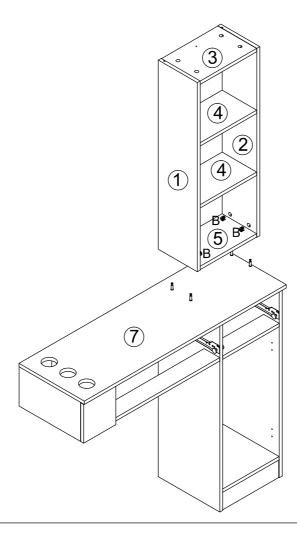

---------|---------|----------|---------|--------------------|
| A*59           | B*59    | C*21     | D*2     | E*52               |
| Ø4*35          | Ø3.5*16 | Ø3*14    | C(4*19) | € Ø8*60<br>€ Ø6*80 |
| 24 33          | Ø3,5°10 | Ø3°14    | Ø4*18   |                    |
| F*8            | G*1     | H*1      | I*3     | J*6                |
|                |         | M2<br>M1 |         | Ø20                |
| K*12           | L*2     | M*2      | N*2     | O*59               |
| Ø4*14<br>Ø4*35 | Ø60     | 0        |         |                    |
| P*1            | Q*3     | R*4      | S*4     |                    |







A\*8+C\*7+E\*4+M1\*1



A\*8+C\*2+E\*4+M1\*1



C\*12





B\*10



D\*1

6











B\*11



B\*4+R\*4



E\*6+K\*6



A\*16



B\*8



B\*8



E\*6+K\*6

16



B\*4













B\*8+F\*8+I\*2

22



E\*8+M2\*2





E\*12+S\*4