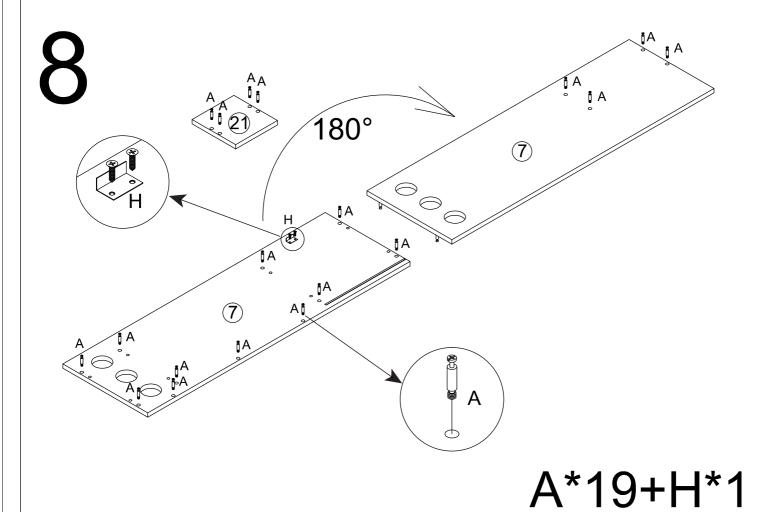

|                |         | Ø8*40    | Ø5*40   | Ø3.5*14            |
|----------------|---------|----------|---------|--------------------|
| A*59           | B*59    | C*21     | D*2     | E*52               |
| Ø4*35          | Ø3.5*16 | Ø3*14    | C(4*19) | € Ø8*60<br>€ Ø6*80 |
| 24 33          | Ø3,5°10 | Ø3°14    | Ø4*18   |                    |
| F*8            | G*1     | H*1      | I*3     | J*6                |
|                |         | M2<br>M1 |         | Ø20                |
| K*12           | L*2     | M*2      | N*2     | O*59               |
| Ø4*14<br>Ø4*35 | Ø60     | 0        |         |                    |
| P*1            | Q*3     | R*4      | S*4     |                    |







A\*8+C\*7+E\*4+M1\*1



A\*8+C\*2+E\*4+M1\*1



C\*12





B\*10



D\*1

6











B\*11



B\*4+R\*4



E\*6+K\*6



A\*16



B\*8



B\*8



E\*6+K\*6

16



B\*4













B\*8+F\*8+I\*2

22



E\*8+M2\*2





E\*12+S\*4