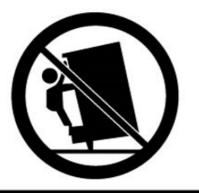

## **AWARNING**

Children have died from furniture tipover. To reduce the risk of furniture tipover:

- ALWAYS install tipover restraint provided.
- NEVER put a TV on this product.
- NEVER allow children to stand, climb or hang on drawers, doors, or shelves.
- NEVER open more than one drawer at a time.
- Place heaviest items in the lowest drawers.
- Do not defeat or remove the drawer interlock system.