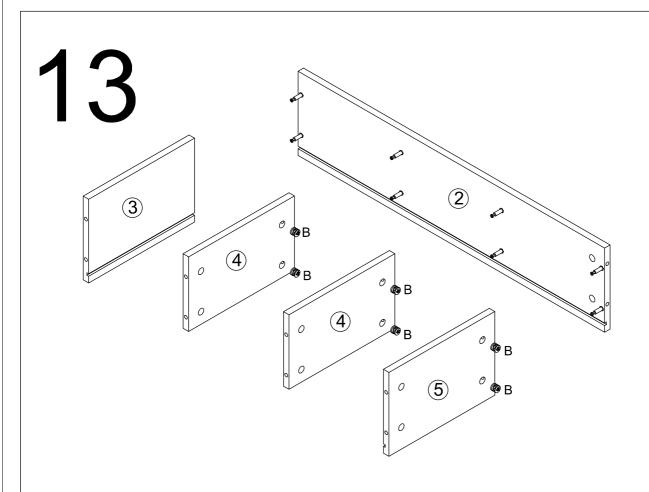

| Ø3.5*14            |
|----------------|---------|----------|---------|--------------------|
| A*59           | B*59    | C*21     | D*2     | E*52               |
| Ø4*35          | Ø3.5*16 | Ø3*14    | C(4*19) | € Ø8*60<br>€ Ø6*80 |
| 24 33          | Ø3,5°10 | Ø3°14    | Ø4*18   |                    |
| F*8            | G*1     | H*1      | I*3     | J*6                |
|                |         | M2<br>M1 |         | Ø20                |
| K*12           | L*2     | M*2      | N*2     | O*59               |
| Ø4*14<br>Ø4*35 | Ø60     | 0        |         |                    |
| P*1            | Q*3     | R*4      | S*4     |                    |







A\*8+C\*7+E\*4+M1\*1



A\*8+C\*2+E\*4+M1\*1



C\*12





B\*10



D\*1

6











B\*11



B\*4+R\*4



E\*6+K\*6



A\*16



B\*8



B\*8



E\*6+K\*6

16



B\*4













B\*8+F\*8+I\*2

22



E\*8+M2\*2





E\*12+S\*4