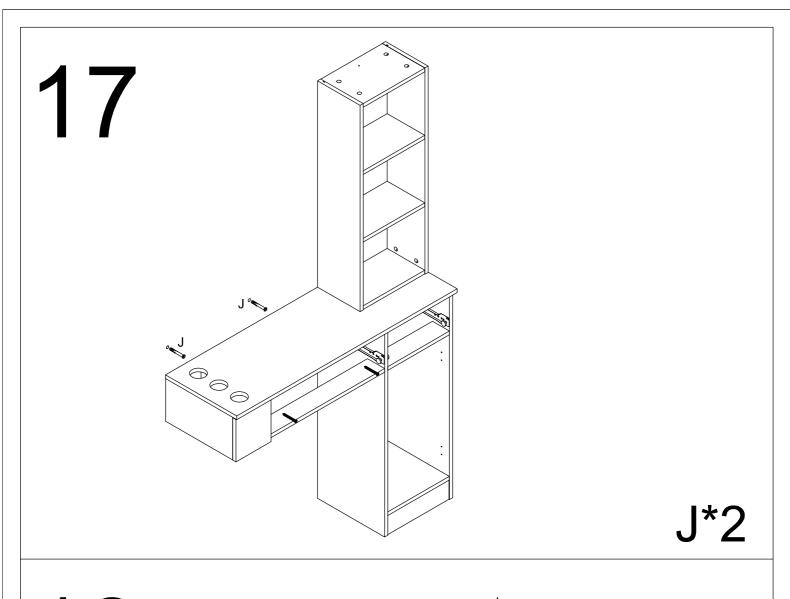

-|---------|----------|---------|--------------------|
| A*59           | B*59    | C*21     | D*2     | E*52               |
| Ø4*35          | Ø3.5*16 | Ø3*14    | C(4*19) | € Ø8*60<br>€ Ø6*80 |
| 24 33          | Ø3,5°10 | Ø3°14    | Ø4*18   |                    |
| F*8            | G*1     | H*1      | I*3     | J*6                |
|                |         | M2<br>M1 |         | Ø20                |
| K*12           | L*2     | M*2      | N*2     | O*59               |
| Ø4*14<br>Ø4*35 | Ø60     | 0        |         |                    |
| P*1            | Q*3     | R*4      | S*4     |                    |







A\*8+C\*7+E\*4+M1\*1



A\*8+C\*2+E\*4+M1\*1



C\*12





B\*10



D\*1

6











B\*11



B\*4+R\*4



E\*6+K\*6



A\*16



B\*8



B\*8



E\*6+K\*6

16



B\*4













B\*8+F\*8+I\*2

22



E\*8+M2\*2





E\*12+S\*4