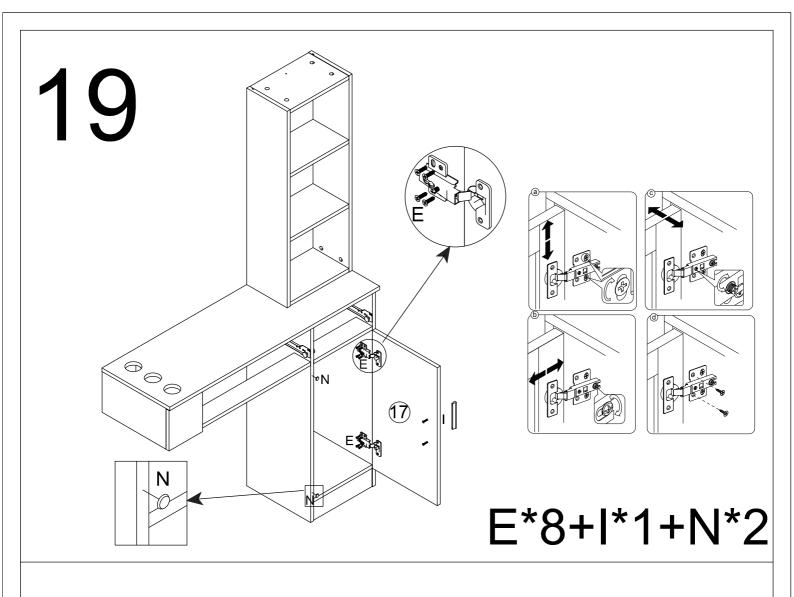

This is a permanent label.

Do not remove!

|                |         | Ø8*40    | Ø5*40   | Ø3.5*14            |
|----------------|---------|----------|---------|--------------------|
| A*59           | B*59    | C*21     | D*2     | E*52               |
| Ø4*35          | Ø3.5*16 | Ø3*14    | C(4*19) | € Ø8*60<br>€ Ø6*80 |
| 24 33          | Ø3,5°10 | Ø3°14    | Ø4*18   |                    |
| F*8            | G*1     | H*1      | I*3     | J*6                |
|                |         | M2<br>M1 |         | Ø20                |
| K*12           | L*2     | M*2      | N*2     | O*59               |
| Ø4*14<br>Ø4*35 | Ø60     | 0        |         |                    |
| P*1            | Q*3     | R*4      | S*4     |                    |