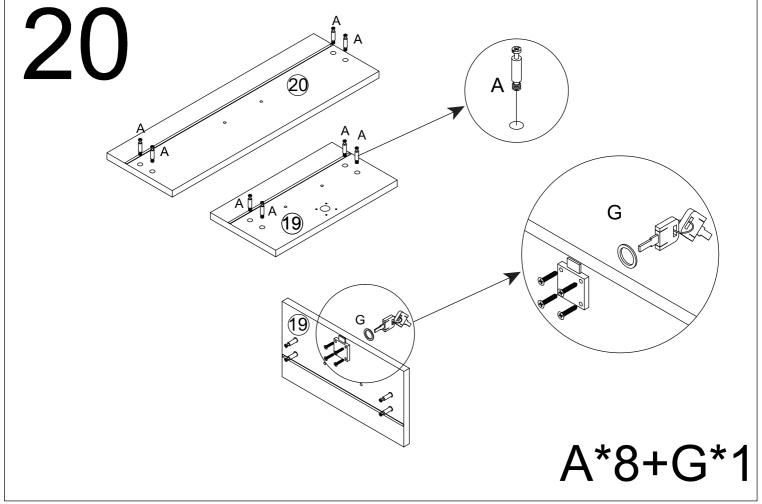

This is a permanent label.

Do not remove!

|                |         | Ø8*40    | Ø5*40   | Ø3.5*14            |
|----------------|---------|----------|---------|--------------------|
| A*59           | B*59    | C*21     | D*2     | E*52               |
| Ø4*35          | Ø3.5*16 | Ø3*14    | C(4*19) | € Ø8*60<br>€ Ø6*80 |
| 24 33          | Ø3,5°10 | Ø3°14    | Ø4*18   |                    |
| F*8            | G*1     | H*1      | I*3     | J*6                |
|                |         | M2<br>M1 |         | Ø20                |
| K*12           | L*2     | M*2      | N*2     | O*59               |
| Ø4*14<br>Ø4*35 | Ø60     | 0        |         |                    |
| P*1            | Q*3     | R*4      | S*4     |                    |