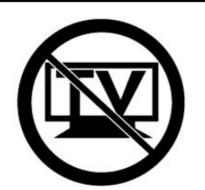

## **AWARNING**

Children have died from furniture tipover. To reduce the risk of furniture tipover:

- ALWAYS install tipover restraint provided.
- NEVER put a TV on this product.
- NEVER allow children to stand, climb or hang on drawers, doors, or shelves.
- NEVER open more than one drawer at a time.
- Place heaviest items in the lowest drawers.
- Do not defeat or remove the drawer interlock system.