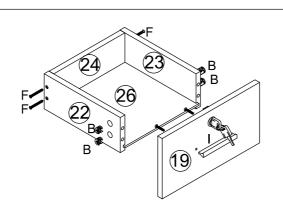

This is a permanent label.

Do not remove!

|                |         | Ø8*40    | Ø5*40   | Ø3.5*14            |
|----------------|---------|----------|---------|--------------------|
| A*59           | B*59    | C*21     | D*2     | E*52               |
| Ø4*35          | Ø3.5*16 | Ø3*14    | C(4*19) | € Ø8*60<br>€ Ø6*80 |
| 24 33          | Ø3,5°10 | Ø3°14    | Ø4*18   |                    |
| F*8            | G*1     | H*1      | I*3     | J*6                |
|                |         | M2<br>M1 |         | Ø20                |
| K*12           | L*2     | M*2      | N*2     | O*59               |
| Ø4*14<br>Ø4*35 | Ø60     | 0        |         |                    |
| P*1            | Q*3     | R*4      | S*4     |                    |