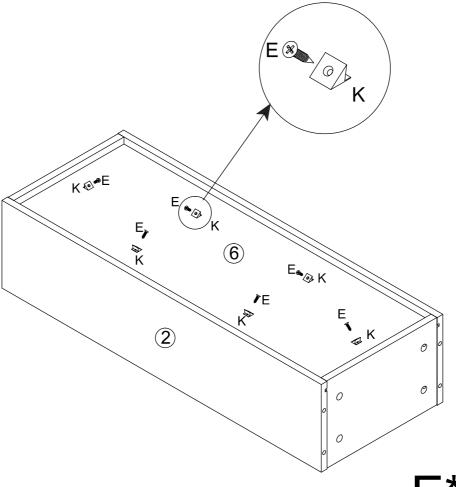

|
|----------------|---------|----------|---------|--------------------|
| A*59           | B*59    | C*21     | D*2     | E*52               |
| Ø4*35          | Ø3.5*16 | Ø3*14    | C(4*19) | € Ø8*60<br>€ Ø6*80 |
| 24 33          | Ø3,5°10 | Ø3°14    | Ø4*18   |                    |
| F*8            | G*1     | H*1      | I*3     | J*6                |
|                |         | M2<br>M1 |         | Ø20                |
| K*12           | L*2     | M*2      | N*2     | O*59               |
| Ø4*14<br>Ø4*35 | Ø60     | 0        |         |                    |
| P*1            | Q*3     | R*4      | S*4     |                    |







A\*8+C\*7+E\*4+M1\*1



A\*8+C\*2+E\*4+M1\*1



C\*12





B\*10



D\*1

6











B\*11



B\*4+R\*4



E\*6+K\*6



A\*16



B\*8



B\*8



E\*6+K\*6

16



B\*4













B\*8+F\*8+I\*2

22



E\*8+M2\*2





E\*12+S\*4