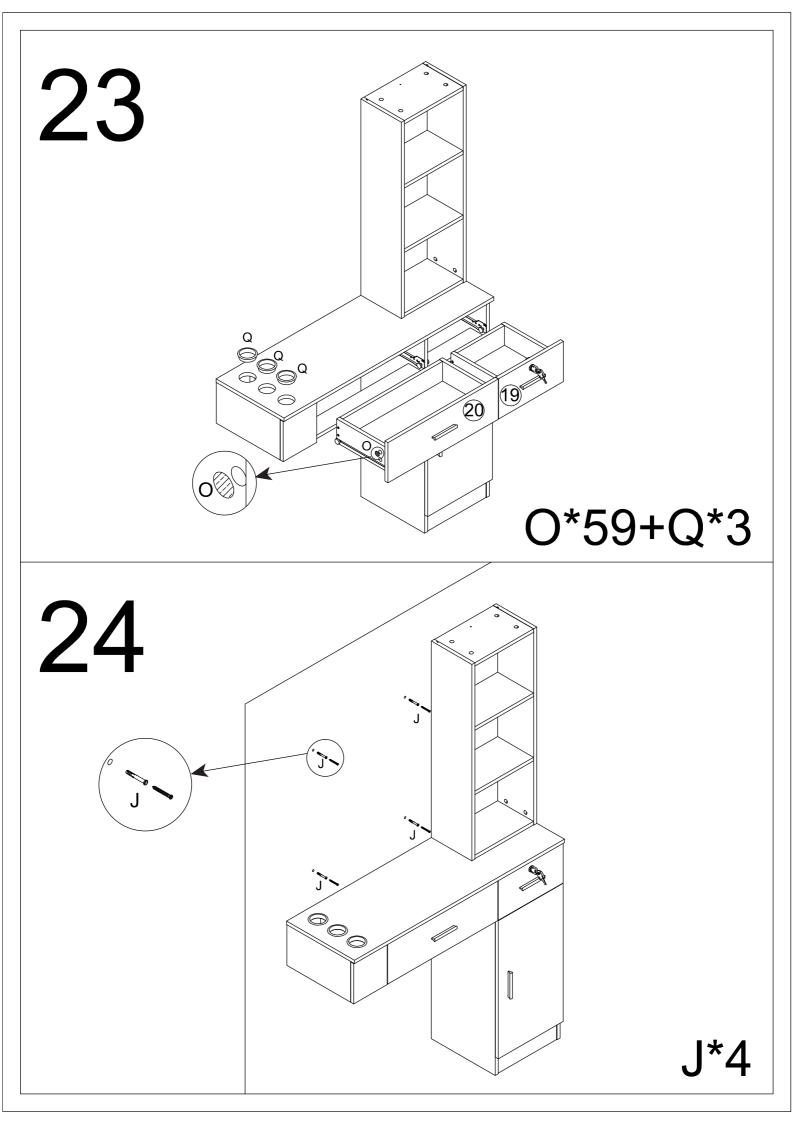

-------|
| A*59           | B*59    | C*21     | D*2     | E*52               |
| Ø4*35          | Ø3.5*16 | Ø3*14    | C(4*19) | € Ø8*60<br>€ Ø6*80 |
| 24 33          | Ø3,5°10 | Ø3°14    | Ø4*18   |                    |
| F*8            | G*1     | H*1      | I*3     | J*6                |
|                |         | M2<br>M1 |         | Ø20                |
| K*12           | L*2     | M*2      | N*2     | O*59               |
| Ø4*14<br>Ø4*35 | Ø60     | 0        |         |                    |
| P*1            | Q*3     | R*4      | S*4     |                    |







A\*8+C\*7+E\*4+M1\*1



A\*8+C\*2+E\*4+M1\*1



C\*12





B\*10



D\*1

6











B\*11



B\*4+R\*4



E\*6+K\*6



A\*16



B\*8



B\*8



E\*6+K\*6

16



B\*4













B\*8+F\*8+I\*2

22



E\*8+M2\*2





E\*12+S\*4