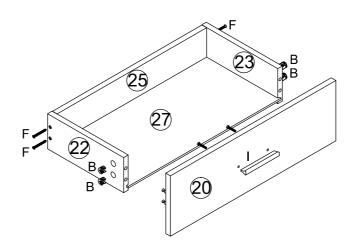

A\*8+C\*7+E\*4+M1\*1

A\*8+C\*2+E\*4+M1\*1

C\*12

B\*10

D\*1

6

B\*11

B\*4+R\*4

E\*6+K\*6

A\*16

B\*8

B\*8

E\*6+K\*6

16

B\*4

B\*8+F\*8+I\*2