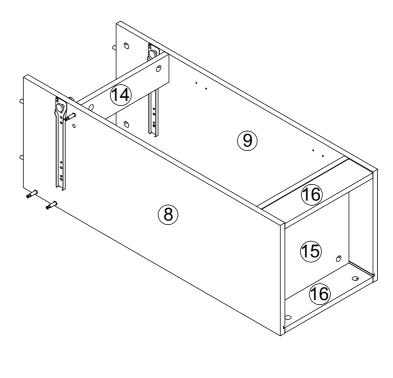

e!

|                |         | Ø8*40    | Ø5*40   | Ø3.5*14            |
|----------------|---------|----------|---------|--------------------|
| A*59           | B*59    | C*21     | D*2     | E*52               |
| Ø4*35          | Ø3.5*16 | Ø3*14    | C(4*19) | € Ø8*60<br>€ Ø6*80 |
| 24 33          | Ø3,5°10 | Ø3°14    | Ø4*18   |                    |
| F*8            | G*1     | H*1      | I*3     | J*6                |
|                |         | M2<br>M1 |         | Ø20                |
| K*12           | L*2     | M*2      | N*2     | O*59               |
| Ø4*14<br>Ø4*35 | Ø60     | 0        |         |                    |
| P*1            | Q*3     | R*4      | S*4     |                    |







A\*8+C\*7+E\*4+M1\*1



A\*8+C\*2+E\*4+M1\*1



C\*12





B\*10



D\*1

6











B\*11



B\*4+R\*4



E\*6+K\*6



A\*16



B\*8



B\*8



E\*6+K\*6

16



B\*4













B\*8+F\*8+I\*2

22



E\*8+M2\*2





E\*12+S\*4