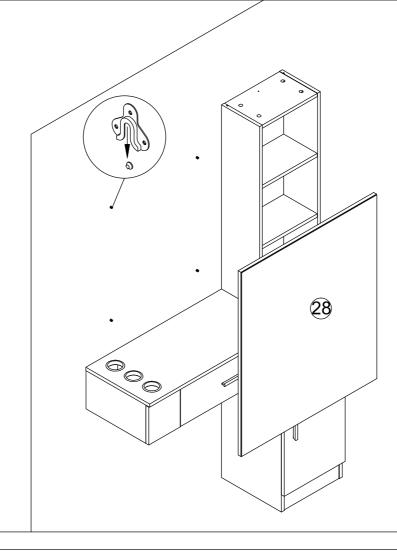

| B*59    | C*21     | D*2     | E*52               |
| Ø4*35          | Ø3.5*16 | Ø3*14    | C(4*19) | € Ø8*60<br>€ Ø6*80 |
| 24 33          | Ø3,5°10 | Ø3°14    | Ø4*18   |                    |
| F*8            | G*1     | H*1      | I*3     | J*6                |
|                |         | M2<br>M1 |         | Ø20                |
| K*12           | L*2     | M*2      | N*2     | O*59               |
| Ø4*14<br>Ø4*35 | Ø60     | 0        |         |                    |
| P*1            | Q*3     | R*4      | S*4     |                    |







A\*8+C\*7+E\*4+M1\*1



A\*8+C\*2+E\*4+M1\*1



C\*12





B\*10



D\*1

6











B\*11



B\*4+R\*4



E\*6+K\*6



A\*16



B\*8



B\*8



E\*6+K\*6

16



B\*4













B\*8+F\*8+I\*2

22



E\*8+M2\*2





E\*12+S\*4