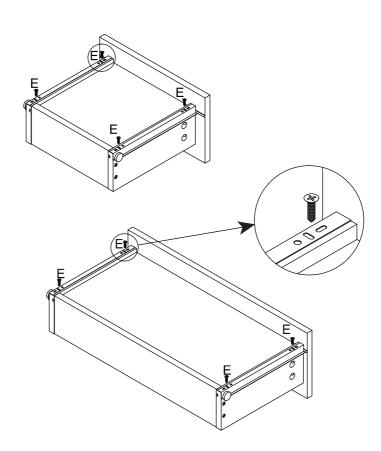

|--------------------|
| A*59           | B*59    | C*21     | D*2     | E*52               |
| Ø4*35          | Ø3.5*16 | Ø3*14    | C(4*19) | € Ø8*60<br>€ Ø6*80 |
| 24 33          | Ø3,5°10 | Ø3°14    | Ø4*18   |                    |
| F*8            | G*1     | H*1      | I*3     | J*6                |
|                |         | M2<br>M1 |         | Ø20                |
| K*12           | L*2     | M*2      | N*2     | O*59               |
| Ø4*14<br>Ø4*35 | Ø60     | 0        |         |                    |
| P*1            | Q*3     | R*4      | S*4     |                    |







A\*8+C\*7+E\*4+M1\*1



A\*8+C\*2+E\*4+M1\*1



C\*12





B\*10



D\*1

6











B\*11



B\*4+R\*4



E\*6+K\*6



A\*16



B\*8



B\*8



E\*6+K\*6

16



B\*4













B\*8+F\*8+I\*2

22



E\*8+M2\*2





E\*12+S\*4