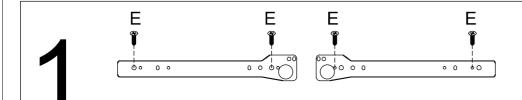

A\*8+C\*7+E\*4+M1\*1

A\*8+C\*2+E\*4+M1\*1

C\*12

B\*10

D\*1

6

B\*11

B\*4+R\*4