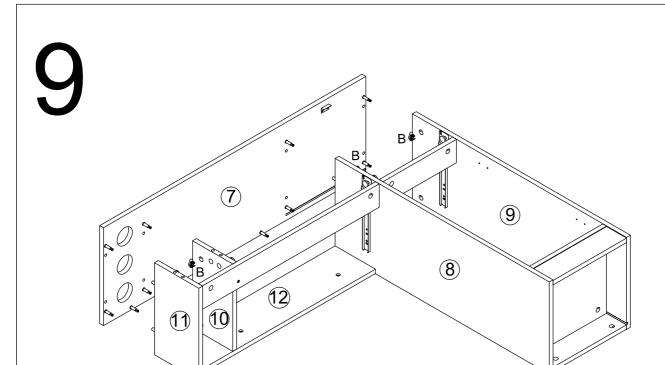

|         | Ø8*40    | Ø5*40   | Ø3.5*14            |
|----------------|---------|----------|---------|--------------------|
| A*59           | B*59    | C*21     | D*2     | E*52               |
| Ø4*35          | Ø3.5*16 | Ø3*14    | C(4*19) | € Ø8*60<br>€ Ø6*80 |
| 24 33          | Ø3,5°10 | Ø3°14    | Ø4*18   |                    |
| F*8            | G*1     | H*1      | I*3     | J*6                |
|                |         | M2<br>M1 |         | Ø20                |
| K*12           | L*2     | M*2      | N*2     | O*59               |
| Ø4*14<br>Ø4*35 | Ø60     | 0        |         |                    |
| P*1            | Q*3     | R*4      | S*4     |                    |







A\*8+C\*7+E\*4+M1\*1



A\*8+C\*2+E\*4+M1\*1



C\*12





B\*10



D\*1

6











B\*11



B\*4+R\*4



E\*6+K\*6



A\*16



B\*8



B\*8



E\*6+K\*6

16



B\*4













B\*8+F\*8+I\*2

22



E\*8+M2\*2





E\*12+S\*4