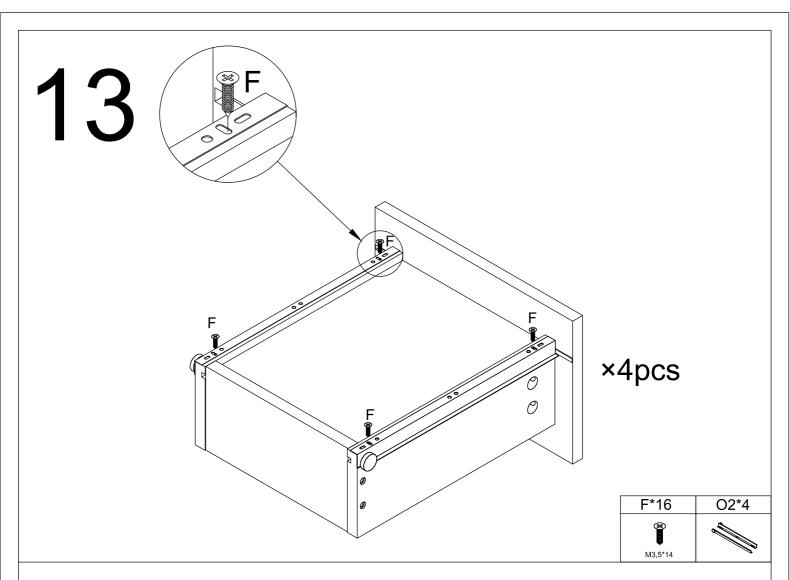

M4*35 | M4*16 | M4*19 |     |
| F*92    | G*16  | H*4   | I*5   | J*2 |
|         |       |       |       | 02  |
| K*16    |       | M*8   | N*2   | O*4 |
| Ø20     |       |       |       |     |
| P*16    | Q*1   |       |       |     |





C\*4





| C*4   | F*16    | O1*4         |
|-------|---------|--------------|
| ĵ     | ***     |              |
| Ø8*40 | M3.5*14 | <b>*35</b> ~ |



| A*8 | H*4   | Q*1 |
|-----|-------|-----|
|     | 9     |     |
|     | M4*16 |     |



B\*8













E\*8



| F*4     | N*2 |
|---------|-----|
| M3.5*14 |     |



| F*8     | I*1   | J*2 |
|---------|-------|-----|
| M3 5*14 | M4*19 | 0   |









| A*16 | B*16 | G*16     | I*4   |
|------|------|----------|-------|
|      |      | <b>X</b> |       |
|      |      | M4*35    | M4*19 |