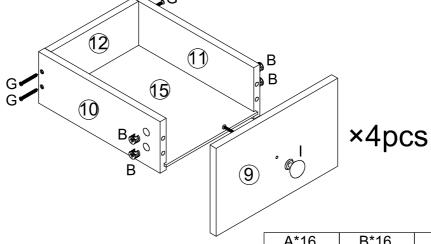

|
|---------|-------|-------|-------|-----|
| A*24    | B*24  | C*8   | D*8   | E*8 |
| \$3X    | (*)   |       |       | 0   |
| M3.5*14 | M4*35 | M4*16 | M4*19 |     |
| F*92    | G*16  | H*4   | I*5   | J*2 |
|         |       |       |       | 02  |
| K*16    |       | M*8   | N*2   | O*4 |
| Ø20     |       |       |       |     |
| P*16    | Q*1   |       |       |     |





C\*4





| C*4   | F*16    | O1*4         |
|-------|---------|--------------|
| ĵ     | ***     |              |
| Ø8*40 | M3.5*14 | <b>*35</b> ~ |



| A*8 | H*4   | Q*1 |
|-----|-------|-----|
|     | 9     |     |
|     | M4*16 |     |



B\*8













E\*8



| F*4     | N*2 |
|---------|-----|
| M3.5*14 |     |



| F*8     | I*1   | J*2 |
|---------|-------|-----|
| M3 5*14 | M4*19 | 0   |









| A*16 | B*16 | G*16     | I*4   |
|------|------|----------|-------|
|      |      | <b>X</b> |       |
|      |      | M4*35    | M4*19 |