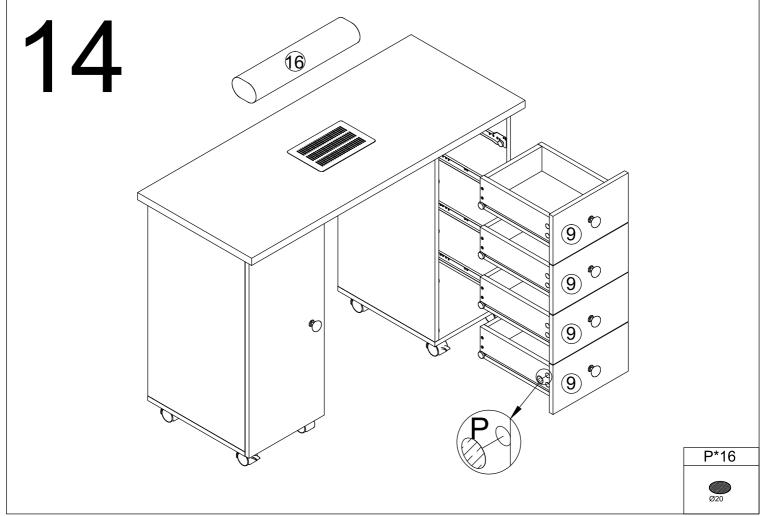

#### WARNING

Children have died from furniture tipover. To reduce the risk of furniture tipover:

- •ALWAYS install tipover restraint provided.
- •NEVER put a TV on this product.
- •NEVER allow children to stand, climb or hang on drawers, doors, or shelves.
- •NEVER open more than one drawer at a time.
- •Place heaviest items in the lowest drawers.
- •Do not defeat or remove the drawer interlock system.