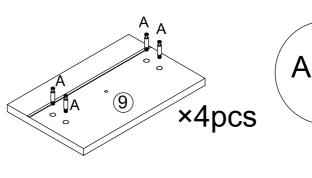

|     |
|---------|-------|-------|-------|-----|
| A*24    | B*24  | C*8   | D*8   | E*8 |
| \$3X    | (*)   |       |       | 0   |
| M3.5*14 | M4*35 | M4*16 | M4*19 |     |
| F*92    | G*16  | H*4   | I*5   | J*2 |
|         |       |       |       | 02  |
| K*16    |       | M*8   | N*2   | O*4 |
| Ø20     |       |       |       |     |
| P*16    | Q*1   |       |       |     |





C\*4





| C*4   | F*16    | O1*4         |
|-------|---------|--------------|
| ĵ     | ***     |              |
| Ø8*40 | M3.5*14 | <b>*35</b> ~ |



| A*8 | H*4   | Q*1 |
|-----|-------|-----|
|     | 9     |     |
|     | M4*16 |     |



B\*8













E\*8



| F*4     | N*2 |
|---------|-----|
| M3.5*14 |     |



| F*8     | I*1   | J*2 |
|---------|-------|-----|
| M3 5*14 | M4*19 | 0   |









| A*16 | B*16 | G*16     | I*4   |
|------|------|----------|-------|
|      |      | <b>X</b> |       |
|      |      | M4*35    | M4*19 |