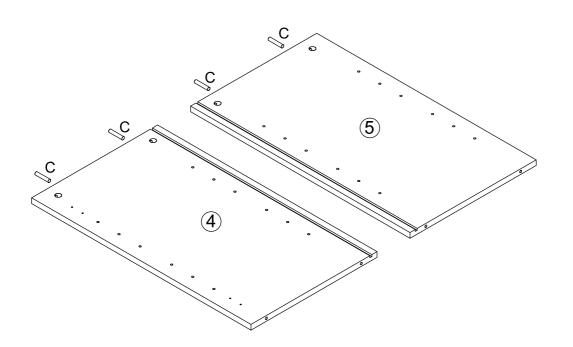

### Hardware

|         |       | Ø8*40 | Ø7*50 |     |
|---------|-------|-------|-------|-----|
| A*24    | B*24  | C*8   | D*8   | E*8 |
| \$3X    | (*)   |       |       | 0   |
| M3.5*14 | M4*35 | M4*16 | M4*19 |     |
| F*92    | G*16  | H*4   | I*5   | J*2 |
|         |       |       |       | 02  |
| K*16    |       | M*8   | N*2   | O*4 |
| Ø20     |       |       |       |     |
| P*16    | Q*1   |       |       |     |

C\*4

| C*4   | F*16    | O1*4         |
|-------|---------|--------------|
| ĵ     | ***     |              |
| Ø8*40 | M3.5*14 | <b>*35</b> ~ |

| A*8 | H*4   | Q*1 |
|-----|-------|-----|
|     | 9     |     |
|     | M4*16 |     |

B\*8

E\*8

| F*4     | N*2 |
|---------|-----|
| M3.5*14 |     |

| F*8     | I*1   | J*2 |
|---------|-------|-----|
| M3 5*14 | M4*19 | 0   |

| A*16 | B*16 | G*16     | I*4   |
|------|------|----------|-------|
|      |      | <b>X</b> |       |
|      |      | M4*35    | M4*19 |