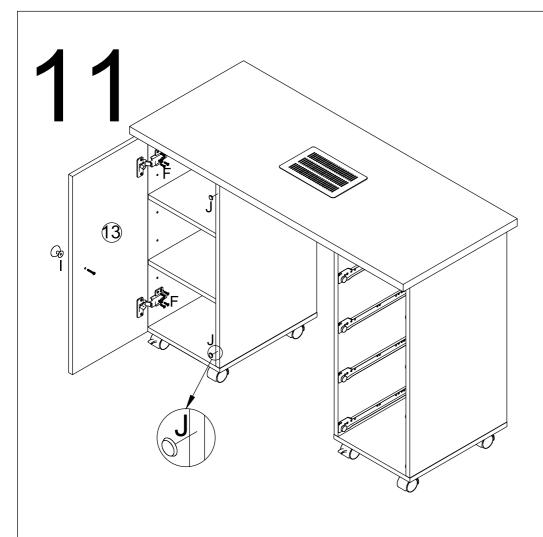

### Hardware

|         |       | Ø8*40 | Ø7*50 |     |
|---------|-------|-------|-------|-----|
| A*24    | B*24  | C*8   | D*8   | E*8 |
| \$3X    | (*)   |       |       | 0   |
| M3.5*14 | M4*35 | M4*16 | M4*19 |     |
| F*92    | G*16  | H*4   | I*5   | J*2 |
|         |       |       |       | 02  |
| K*16    |       | M*8   | N*2   | O*4 |
| Ø20     |       |       |       |     |
| P*16    | Q*1   |       |       |     |