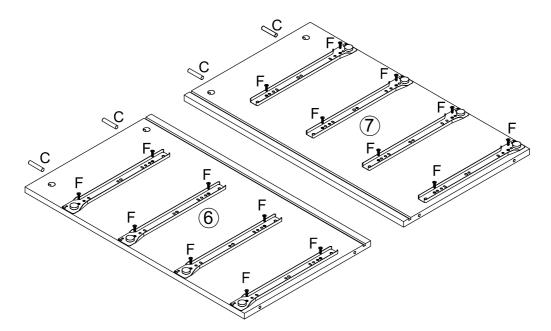

### Hardware

|         |       | Ø8*40 | Ø7*50 |     |
|---------|-------|-------|-------|-----|
| A*24    | B*24  | C*8   | D*8   | E*8 |
| \$3X    | (*)   |       |       | 0   |
| M3.5*14 | M4*35 | M4*16 | M4*19 |     |
| F*92    | G*16  | H*4   | I*5   | J*2 |
|         |       |       |       | 02  |
| K*16    |       | M*8   | N*2   | O*4 |
| Ø20     |       |       |       |     |
| P*16    | Q*1   |       |       |     |