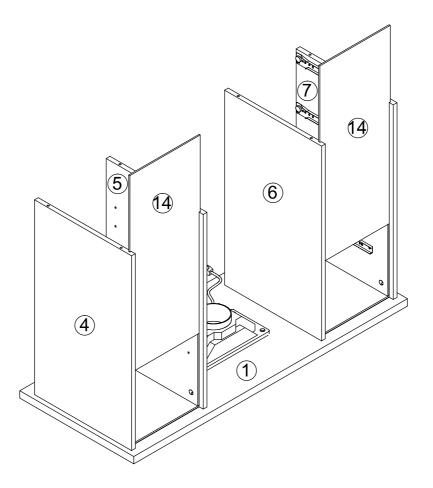

### Hardware

|         |       | Ø8*40 | Ø7*50 |     |
|---------|-------|-------|-------|-----|
| A*24    | B*24  | C*8   | D*8   | E*8 |
| \$3X    | (*)   |       |       | 0   |
| M3.5*14 | M4*35 | M4*16 | M4*19 |     |
| F*92    | G*16  | H*4   | I*5   | J*2 |
|         |       |       |       | 02  |
| K*16    |       | M*8   | N*2   | O*4 |
| Ø20     |       |       |       |     |
| P*16    | Q*1   |       |       |     |