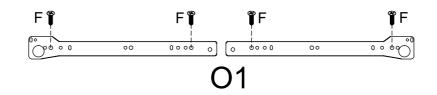

### Hardware

|         |       | Ø8*40 | Ø7*50 |     |
|---------|-------|-------|-------|-----|
| A*24    | B*24  | C*8   | D*8   | E*8 |
| \$3X    | (*)   |       |       | 0   |
| M3.5*14 | M4*35 | M4*16 | M4*19 |     |
| F*92    | G*16  | H*4   | I*5   | J*2 |
|         |       |       |       | 02  |
| K*16    |       | M*8   | N*2   | O*4 |
| Ø20     |       |       |       |     |
| P*16    | Q*1   |       |       |     |

C\*4

| C*4   | F*16    | O1*4         |
|-------|---------|--------------|
| ĵ     | ***     |              |
| Ø8*40 | M3.5*14 | <b>*35</b> ~ |

| A*8 | H*4   | Q*1 |
|-----|-------|-----|
|     | 9     |     |
|     | M4*16 |     |

B\*8

E\*8

| F*4     | N*2 |
|---------|-----|
| M3.5*14 |     |

| F*8     | I*1   | J*2 |
|---------|-------|-----|
| M3 5*14 | M4*19 | 0   |

| A*16 | B*16 | G*16     | I*4   |
|------|------|----------|-------|
|      |      | <b>X</b> |       |
|      |      | M4*35    | M4*19 |