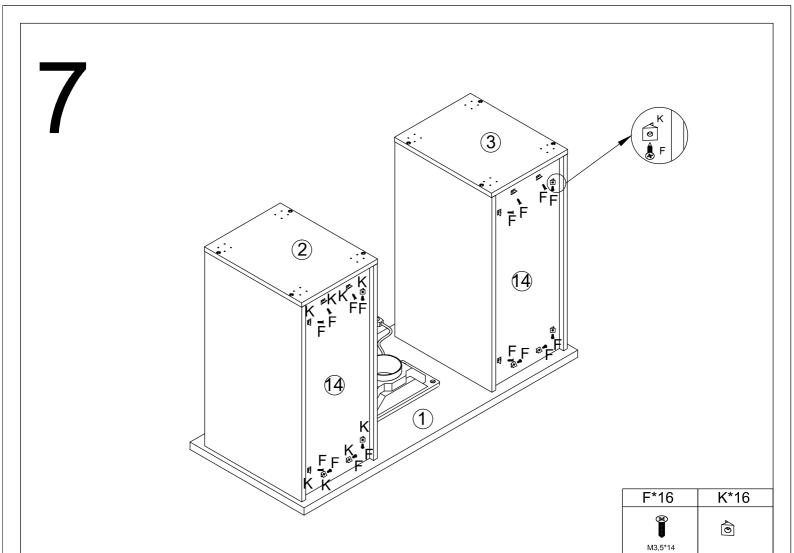

### Hardware

|         |       | Ø8*40 | Ø7*50 |     |
|---------|-------|-------|-------|-----|
| A*24    | B*24  | C*8   | D*8   | E*8 |
| \$3X    | (*)   |       |       | 0   |
| M3.5*14 | M4*35 | M4*16 | M4*19 |     |
| F*92    | G*16  | H*4   | I*5   | J*2 |
|         |       |       |       | 02  |
| K*16    |       | M*8   | N*2   | O*4 |
| Ø20     |       |       |       |     |
| P*16    | Q*1   |       |       |     |