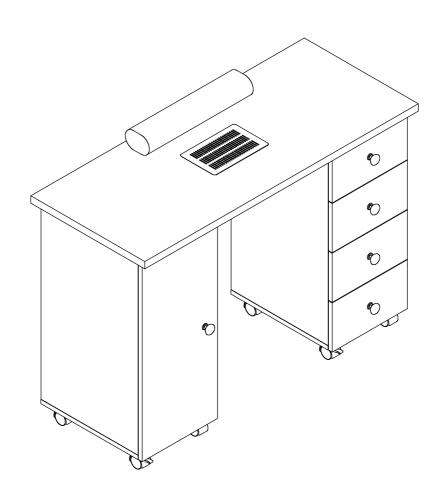

#### WARNING

Children have died from furniture tipover. To reduce the risk of furniture tipover:

- •ALWAYS install tipover restraint provided.
- •NEVER put a TV on this product.
- •NEVER allow children to stand, climb or hang on drawers, doors, or shelves.
- •NEVER open more than one drawer at a time.
- •Place heaviest items in the lowest drawers.
- •Do not defeat or remove the drawer interlock system.

#### **ATTENTION**

Des enfants sont morts du basculement des meubles. Pour réduire le risque de basculement des meubles:

- TOUJOURS installer la retenue de basculement fournie.
- NE JAMAIS mettre de téléviseur sur ce produit.
- NE JAMAIS permettre aux enfants de se tenir debout, de grimper. ou de s'accrocher à des tiroirs, des portes ou des étagères.
- N'ouvrez JAMAIS plus d'un tiroir à la fois.
- Placez les objets les plus lourds dans les tiroirs les plus bas.
- Ne désactivez pas et ne retirez pas le système de verrouillage du tiroir. Ceci est une étiquette permanente.

#### **WARNUNG**

Kinder sind an einem Möbelkipp gestorben. So verringern Sie das Risiko eines Umkippens von Möbeln:

- Installieren Sie IMMER die mitgelieferte Kipprückhaltevorrichtung.
- Stellen Sie NIEMALS einen Fernseher an dieses Produkt.
- · Lassen Sie Kinder NIEMALS an Schubladen, Türen oder Regalen stehen klettern oder hängen.
- Öffnen Sie NIEMALS mehr als eine Schublade gleichzeitig.
- · Legen Sie schwerste Gegenstände in die untersten Schubladen.
- Besiegen oder entfernen Sie das Schubladenverriegelungssystem nicht. Dies ist ein dauerhaftes Etikett.