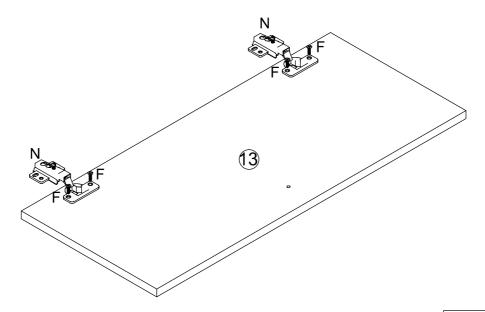

### Hardware

|         |       | Ø8*40 | Ø7*50 |     |
|---------|-------|-------|-------|-----|
| A*24    | B*24  | C*8   | D*8   | E*8 |
| \$3X    | (*)   |       |       | 0   |
| M3.5*14 | M4*35 | M4*16 | M4*19 |     |
| F*92    | G*16  | H*4   | I*5   | J*2 |
|         |       |       |       | 02  |
| K*16    |       | M*8   | N*2   | O*4 |
| Ø20     |       |       |       |     |
| P*16    | Q*1   |       |       |     |