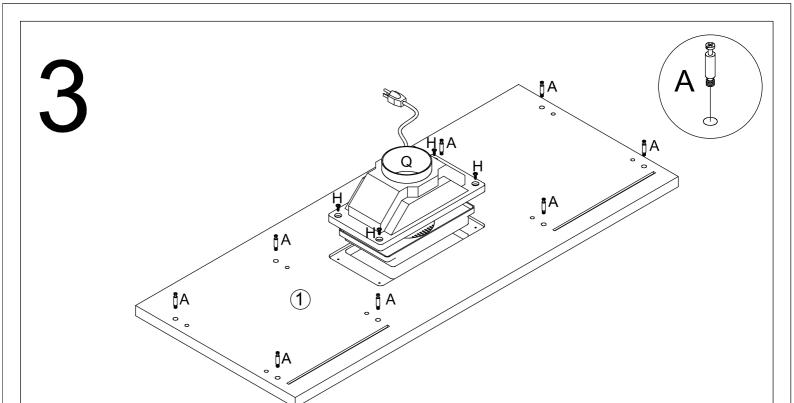

### Hardware

|         |       | Ø8*40 | Ø7*50 |     |
|---------|-------|-------|-------|-----|
| A*24    | B*24  | C*8   | D*8   | E*8 |
| \$3X    | (*)   |       |       | 0   |
| M3.5*14 | M4*35 | M4*16 | M4*19 |     |
| F*92    | G*16  | H*4   | I*5   | J*2 |
|         |       |       |       | 02  |
| K*16    |       | M*8   | N*2   | O*4 |
| Ø20     |       |       |       |     |
| P*16    | Q*1   |       |       |     |