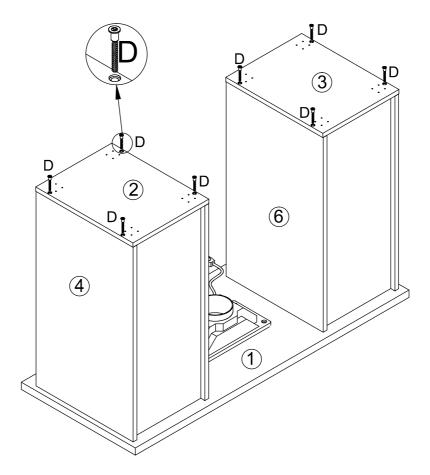

### Hardware

|         |       | Ø8*40 | Ø7*50 |     |
|---------|-------|-------|-------|-----|
| A*24    | B*24  | C*8   | D*8   | E*8 |
| \$3X    | (*)   |       |       | 0   |
| M3.5*14 | M4*35 | M4*16 | M4*19 |     |
| F*92    | G*16  | H*4   | I*5   | J*2 |
|         |       |       |       | 02  |
| K*16    |       | M*8   | N*2   | O*4 |
| Ø20     |       |       |       |     |
| P*16    | Q*1   |       |       |     |