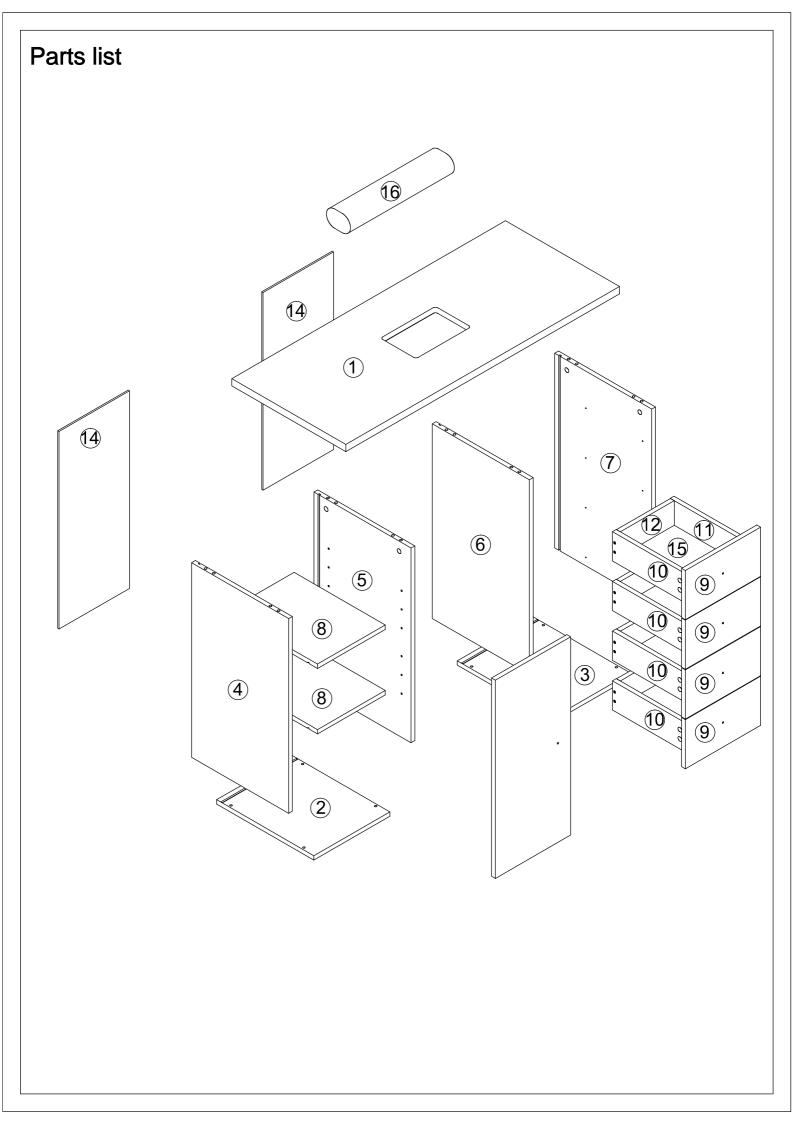

### Hardware

|         |       | Ø8*40 | Ø7*50 |     |
|---------|-------|-------|-------|-----|
| A*24    | B*24  | C*8   | D*8   | E*8 |
| \$3X    | (*)   |       |       | 0   |
| M3.5*14 | M4*35 | M4*16 | M4*19 |     |
| F*92    | G*16  | H*4   | I*5   | J*2 |
|         |       |       |       | 02  |
| K*16    |       | M*8   | N*2   | O*4 |
| Ø20     |       |       |       |     |
| P*16    | Q*1   |       |       |     |

C\*4

| C*4   | F*16    | O1*4         |
|-------|---------|--------------|
| ĵ     | ***     |              |
| Ø8*40 | M3.5*14 | <b>*35</b> ~ |

| A*8 | H*4   | Q*1 |
|-----|-------|-----|
|     | 9     |     |
|     | M4*16 |     |

B\*8

E\*8

| F*4     | N*2 |
|---------|-----|
| M3.5*14 |     |

| F*8     | I*1   | J*2 |
|---------|-------|-----|
| M3 5*14 | M4*19 | 0   |

| A*16 | B*16 | G*16     | I*4   |
|------|------|----------|-------|
|      |      | <b>X</b> |       |
|      |      | M4*35    | M4*19 |