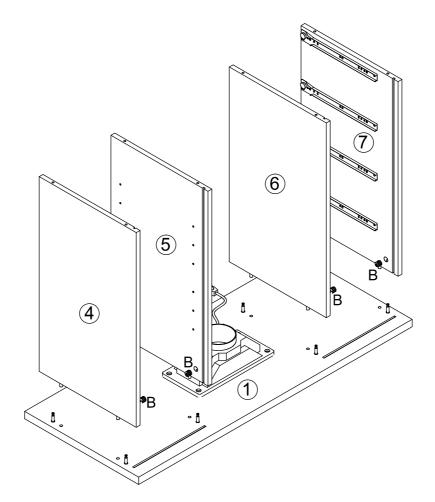

### Hardware

|         |       | Ø8*40 | Ø7*50 |     |
|---------|-------|-------|-------|-----|
| A*24    | B*24  | C*8   | D*8   | E*8 |
| \$3X    | (*)   |       |       | 0   |
| M3.5*14 | M4*35 | M4*16 | M4*19 |     |
| F*92    | G*16  | H*4   | I*5   | J*2 |
|         |       |       |       | 02  |
| K*16    |       | M*8   | N*2   | O*4 |
| Ø20     |       |       |       |     |
| P*16    | Q*1   |       |       |     |