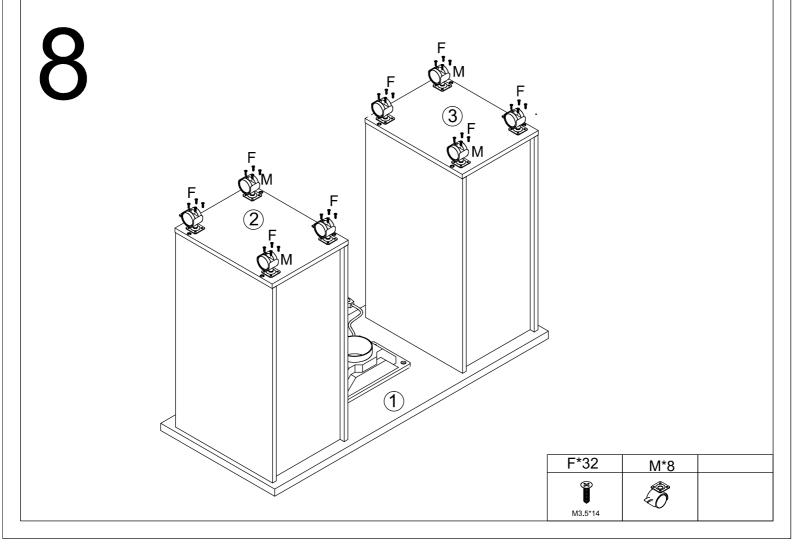

### Hardware

|         |       | Ø8*40 | Ø7*50 |     |
|---------|-------|-------|-------|-----|
| A*24    | B*24  | C*8   | D*8   | E*8 |
| \$3X    | (*)   |       |       | 0   |
| M3.5*14 | M4*35 | M4*16 | M4*19 |     |
| F*92    | G*16  | H*4   | I*5   | J*2 |
|         |       |       |       | 02  |
| K*16    |       | M*8   | N*2   | O*4 |
| Ø20     |       |       |       |     |
| P*16    | Q*1   |       |       |     |