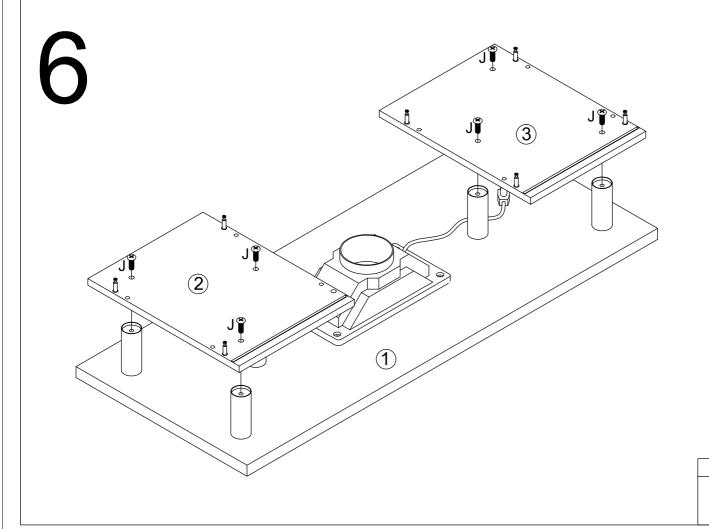

## Hardware

|       |                | Ø8*40 | Ø7*50 | M3.5*14 |
|-------|----------------|-------|-------|---------|
| A*24  | B*24           | C*8   | D*8   | E*92    |
|       |                |       |       |         |
| M4*35 | M4*16          | M4*19 |       | M8*30   |
| F*16  | G*4            | H*5   | I*2   | J*6     |
|       |                |       |       |         |
| K*16  | L*6            | M*4   | N*4   | O*1     |
|       | Q2<br>Q1<br>Q1 | M8*30 | Ø20   |         |
| P*2   | Q*4            | R*6   | S*16  |         |