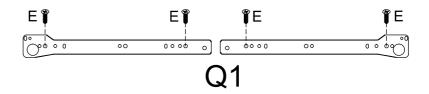

## Hardware

|       |                | Ø8*40 | Ø7*50 | M3.5*14 |
|-------|----------------|-------|-------|---------|
| A*24  | B*24           | C*8   | D*8   | E*92    |
|       |                |       |       |         |
| M4*35 | M4*16          | M4*19 |       | M8*30   |
| F*16  | G*4            | H*5   | I*2   | J*6     |
|       |                |       |       |         |
| K*16  | L*6            | M*4   | N*4   | O*1     |
|       | Q2<br>Q1<br>Q1 | M8*30 | Ø20   |         |
| P*2   | Q*4            | R*6   | S*16  |         |