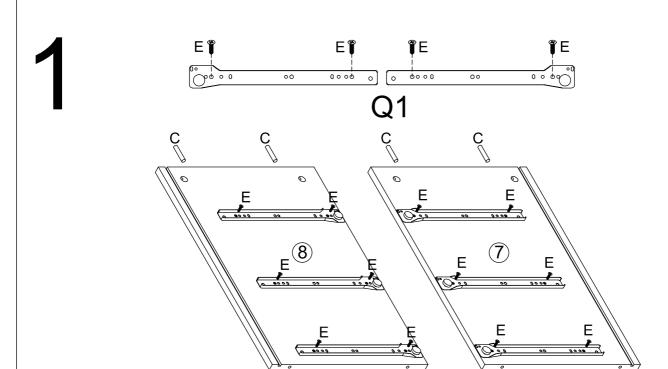

# Parts list **(5)** $\mathfrak{A}$ $\mathfrak{N}$ 10 .

| C*4   | E*12     | Q1*3 |
|-------|----------|------|
|       | <b>≫</b> |      |
| Ø8*40 | M3 5*14  | 199  |

| C*4   | E*4     | Q1*1 |
|-------|---------|------|
|       | *       |      |
| Ø8*40 | M3.5*14 | 130  |