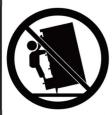

#### WARNING

Children have died from furniture tipover. To reduce the risk of furniture tipover:

- •ALWAYS install tipover restraint provided.
- •NEVER put a TV on this product.
- •NEVER allow children to stand, climb or hang on drawers, doors, or shelves.
- •NEVER open more than one drawer at a time.
- •Place heaviest items in the lowest drawers.
- •Do not defeat or remove the drawer interlock system.

This is a permanent label.

Do not remove!