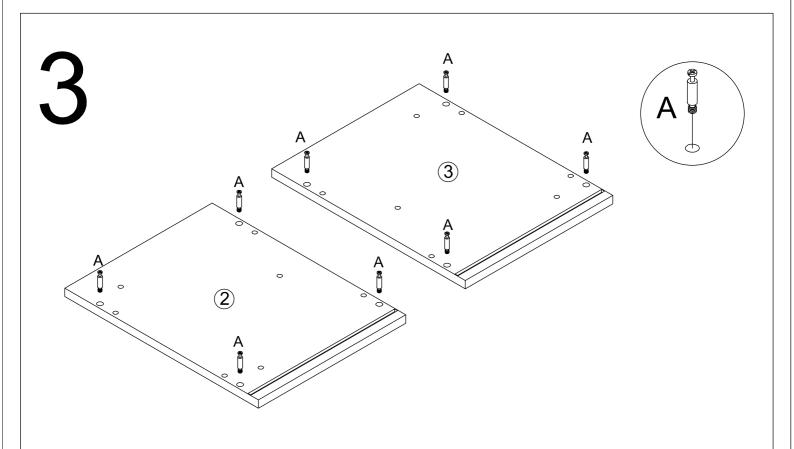

## Hardware

|       |                | Ø8*40 | Ø7*50 | M3.5*14 |
|-------|----------------|-------|-------|---------|
| A*24  | B*24           | C*8   | D*8   | E*92    |
|       |                |       |       |         |
| M4*35 | M4*16          | M4*19 |       | M8*30   |
| F*16  | G*4            | H*5   | I*2   | J*6     |
|       |                |       |       |         |
| K*16  | L*6            | M*4   | N*4   | O*1     |
|       | Q2<br>Q1<br>Q1 | M8*30 | Ø20   |         |
| P*2   | Q*4            | R*6   | S*16  |         |