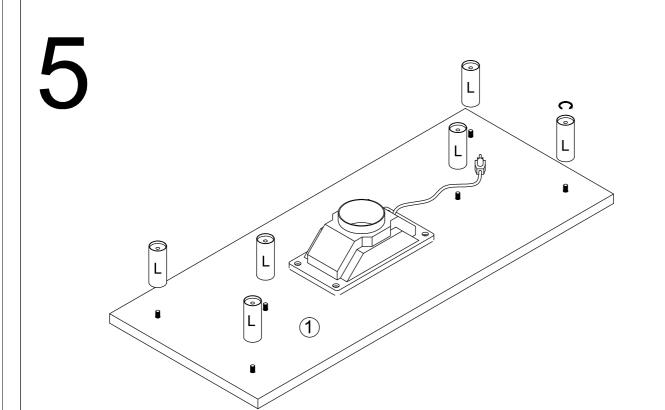

## Hardware

|       |                | Ø8*40 | Ø7*50 | M3.5*14 |
|-------|----------------|-------|-------|---------|
| A*24  | B*24           | C*8   | D*8   | E*92    |
|       |                |       |       |         |
| M4*35 | M4*16          | M4*19 |       | M8*30   |
| F*16  | G*4            | H*5   | I*2   | J*6     |
|       |                |       |       |         |
| K*16  | L*6            | M*4   | N*4   | O*1     |
|       | Q2<br>Q1<br>Q1 | M8*30 | Ø20   |         |
| P*2   | Q*4            | R*6   | S*16  |         |