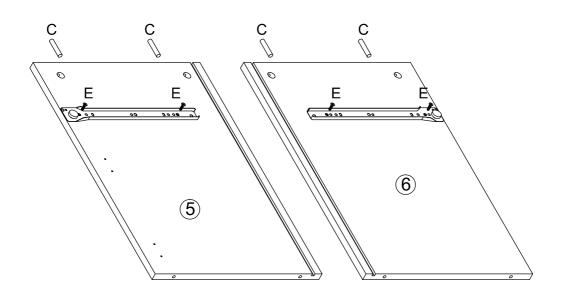

## Hardware

|       |                | Ø8*40 | Ø7*50 | M3.5*14 |
|-------|----------------|-------|-------|---------|
| A*24  | B*24           | C*8   | D*8   | E*92    |
|       |                |       |       |         |
| M4*35 | M4*16          | M4*19 |       | M8*30   |
| F*16  | G*4            | H*5   | I*2   | J*6     |
|       |                |       |       |         |
| K*16  | L*6            | M*4   | N*4   | O*1     |
|       | Q2<br>Q1<br>Q1 | M8*30 | Ø20   |         |
| P*2   | Q*4            | R*6   | S*16  |         |

# Parts list **(5)** $\mathfrak{A}$ $\mathfrak{N}$ 10 .

| C*4   | E*12     | Q1*3 |
|-------|----------|------|
|       | <b>≫</b> |      |
| Ø8*40 | M3 5*14  | 199  |

| C*4   | E*4     | Q1*1 |
|-------|---------|------|
|       | *       |      |
| Ø8*40 | M3.5*14 | 130  |