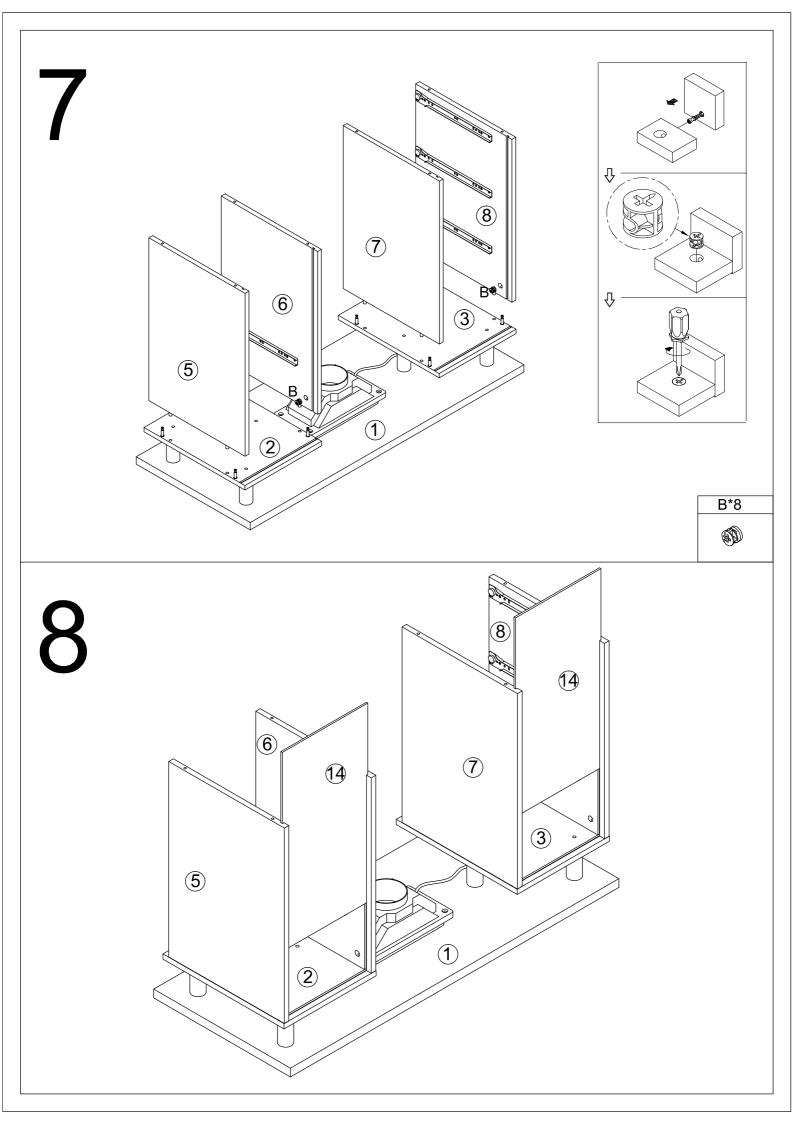

## Hardware

|       |                | Ø8*40 | Ø7*50 | M3.5*14 |
|-------|----------------|-------|-------|---------|
| A*24  | B*24           | C*8   | D*8   | E*92    |
|       |                |       |       |         |
| M4*35 | M4*16          | M4*19 |       | M8*30   |
| F*16  | G*4            | H*5   | I*2   | J*6     |
|       |                |       |       |         |
| K*16  | L*6            | M*4   | N*4   | O*1     |
|       | Q2<br>Q1<br>Q1 | M8*30 | Ø20   |         |
| P*2   | Q*4            | R*6   | S*16  |         |