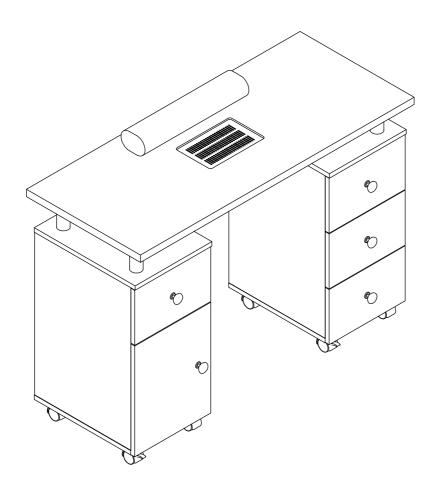

# Parts list **(5)** $\mathfrak{A}$ $\mathfrak{N}$ 10 .

| C*4   | E*12     | Q1*3 |
|-------|----------|------|
|       | <b>≫</b> |      |
| Ø8*40 | M3 5*14  | 199  |

| C*4   | E*4     | Q1*1 |
|-------|---------|------|
|       | *       |      |
| Ø8*40 | M3.5*14 | 130  |