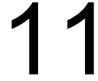

# Parts list **(5)** $\mathfrak{A}$ $\mathfrak{N}$ 10 .

| C*4   | E*12     | Q1*3 |
|-------|----------|------|
|       | <b>≫</b> |      |
| Ø8*40 | M3 5*14  | 199  |

| C*4   | E*4     | Q1*1 |
|-------|---------|------|
|       | *       |      |
| Ø8*40 | M3.5*14 | 130  |