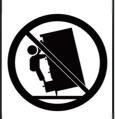

#### WARNING

Children have died from furniture tipover. To reduce the risk of furniture tipover:

- •ALWAYS install tipover restraint provided.
- •NEVER put a TV on this product.
- •NEVER allow children to stand, climb or hang on drawers, doors, or shelves.
- •NEVER open more than one drawer at a time.
- •Place heaviest items in the lowest drawers.
- •Do not defeat or remove the drawer interlock system.

This is a permanent label.

Do not remove!