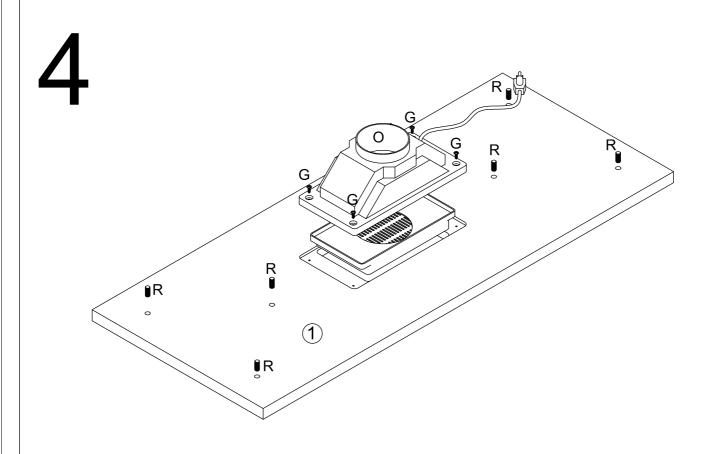

## Hardware

|       |                | Ø8*40 | Ø7*50 | M3.5*14 |
|-------|----------------|-------|-------|---------|
| A*24  | B*24           | C*8   | D*8   | E*92    |
|       |                |       |       |         |
| M4*35 | M4*16          | M4*19 |       | M8*30   |
| F*16  | G*4            | H*5   | I*2   | J*6     |
|       |                |       |       |         |
| K*16  | L*6            | M*4   | N*4   | O*1     |
|       | Q2<br>Q1<br>Q1 | M8*30 | Ø20   |         |
| P*2   | Q*4            | R*6   | S*16  |         |