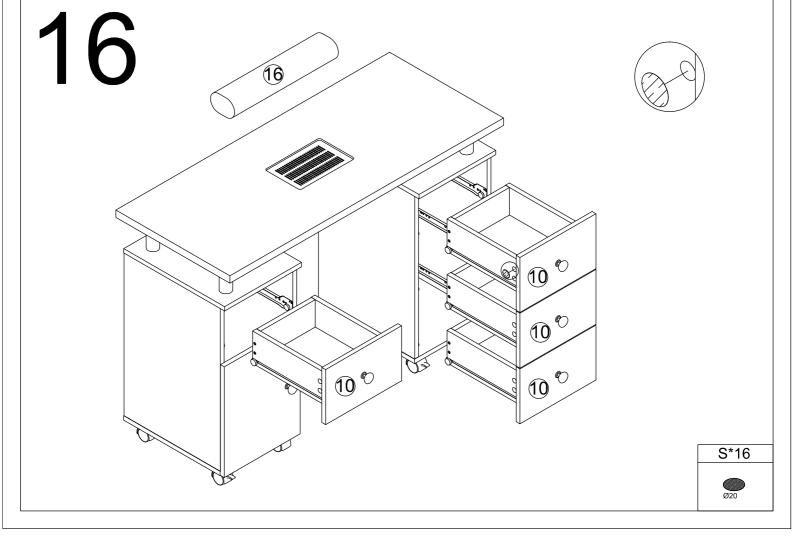

## Hardware

|       |                | Ø8*40 | Ø7*50 | M3.5*14 |
|-------|----------------|-------|-------|---------|
| A*24  | B*24           | C*8   | D*8   | E*92    |
|       |                |       |       |         |
| M4*35 | M4*16          | M4*19 |       | M8*30   |
| F*16  | G*4            | H*5   | I*2   | J*6     |
|       |                |       |       |         |
| K*16  | L*6            | M*4   | N*4   | O*1     |
|       | Q2<br>Q1<br>Q1 | M8*30 | Ø20   |         |
| P*2   | Q*4            | R*6   | S*16  |         |