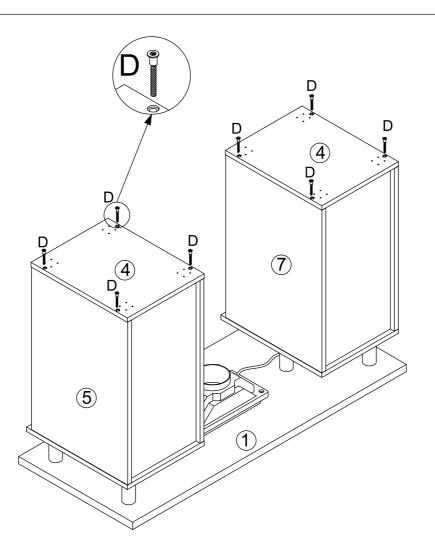

## Hardware

|       |                | Ø8*40 | Ø7*50 | M3.5*14 |
|-------|----------------|-------|-------|---------|
| A*24  | B*24           | C*8   | D*8   | E*92    |
|       |                |       |       |         |
| M4*35 | M4*16          | M4*19 |       | M8*30   |
| F*16  | G*4            | H*5   | I*2   | J*6     |
|       |                |       |       |         |
| K*16  | L*6            | M*4   | N*4   | O*1     |
|       | Q2<br>Q1<br>Q1 | M8*30 | Ø20   |         |
| P*2   | Q*4            | R*6   | S*16  |         |