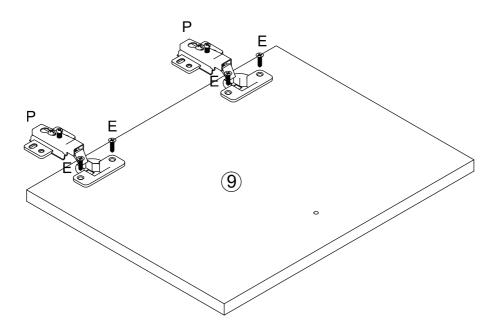

## Hardware

|       |                | Ø8*40 | Ø7*50 | M3.5*14 |
|-------|----------------|-------|-------|---------|
| A*24  | B*24           | C*8   | D*8   | E*92    |
|       |                |       |       |         |
| M4*35 | M4*16          | M4*19 |       | M8*30   |
| F*16  | G*4            | H*5   | I*2   | J*6     |
|       |                |       |       |         |
| K*16  | L*6            | M*4   | N*4   | O*1     |
|       | Q2<br>Q1<br>Q1 | M8*30 | Ø20   |         |
| P*2   | Q*4            | R*6   | S*16  |         |