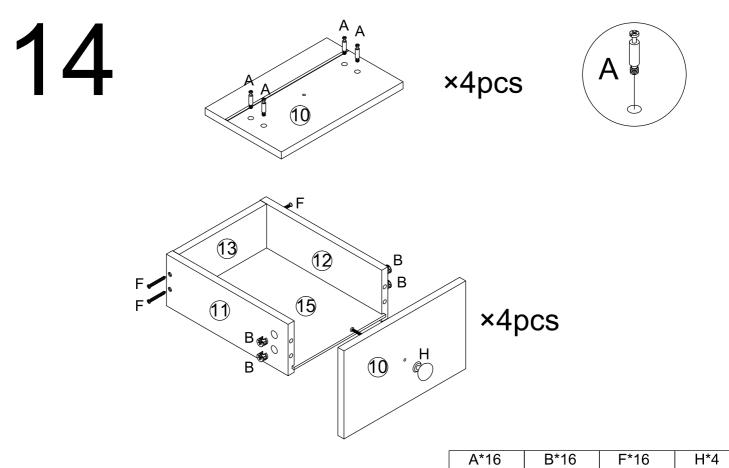

## Hardware

|       |                | Ø8*40 | Ø7*50 | M3.5*14 |
|-------|----------------|-------|-------|---------|
| A*24  | B*24           | C*8   | D*8   | E*92    |
|       |                |       |       |         |
| M4*35 | M4*16          | M4*19 |       | M8*30   |
| F*16  | G*4            | H*5   | I*2   | J*6     |
|       |                |       |       |         |
| K*16  | L*6            | M*4   | N*4   | O*1     |
|       | Q2<br>Q1<br>Q1 | M8*30 | Ø20   |         |
| P*2   | Q*4            | R*6   | S*16  |         |