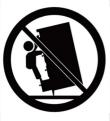

#### WARNING

Children have died from furniture tipover. To reduce the risk of furniture tipover:

- •ALWAYS install tipover restraint provided.
- •NEVER put a TV on this product.
- •NEVER allow children to stand, climb or hang on drawers, doors, or shelves.
- •NEVER open more than one drawer at a time.
- •Place heaviest items in the lowest drawers.
- •Do not defeat or remove the drawer interlock system.