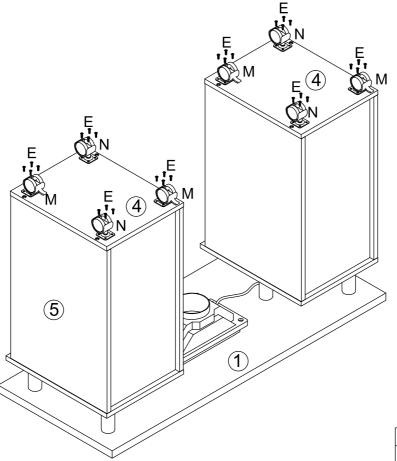

| E*4                                     | P*2 |
|-----------------------------------------|-----|
| *************************************** |     |
| M3.5*14                                 | ~   |

M4\*35