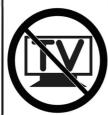

#### WARNING

Children have died from furniture tipover. To reduce the risk of furniture tipover:

- •ALWAYS install tipover restraint provided.
- •NEVER put a TV on this product.
- •NEVER allow children to stand, climb or hang on drawers, doors, or shelves.
- •NEVER open more than one drawer at a time.
- •Place heaviest items in the lowest drawers.
- •Do not defeat or remove the drawer interlock system.