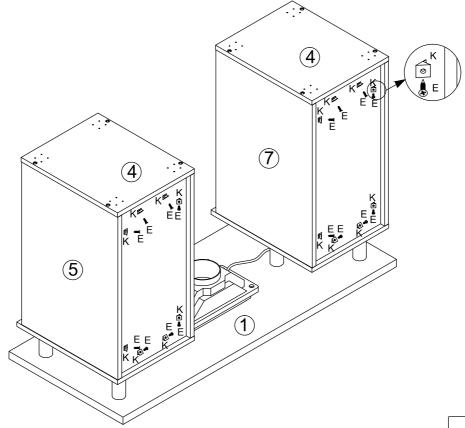

## Hardware

|       |                | Ø8*40 | Ø7*50 | M3.5*14 |
|-------|----------------|-------|-------|---------|
| A*24  | B*24           | C*8   | D*8   | E*92    |
|       |                |       |       |         |
| M4*35 | M4*16          | M4*19 |       | M8*30   |
| F*16  | G*4            | H*5   | I*2   | J*6     |
|       |                |       |       |         |
| K*16  | L*6            | M*4   | N*4   | O*1     |
|       | Q2<br>Q1<br>Q1 | M8*30 | Ø20   |         |
| P*2   | Q*4            | R*6   | S*16  |         |