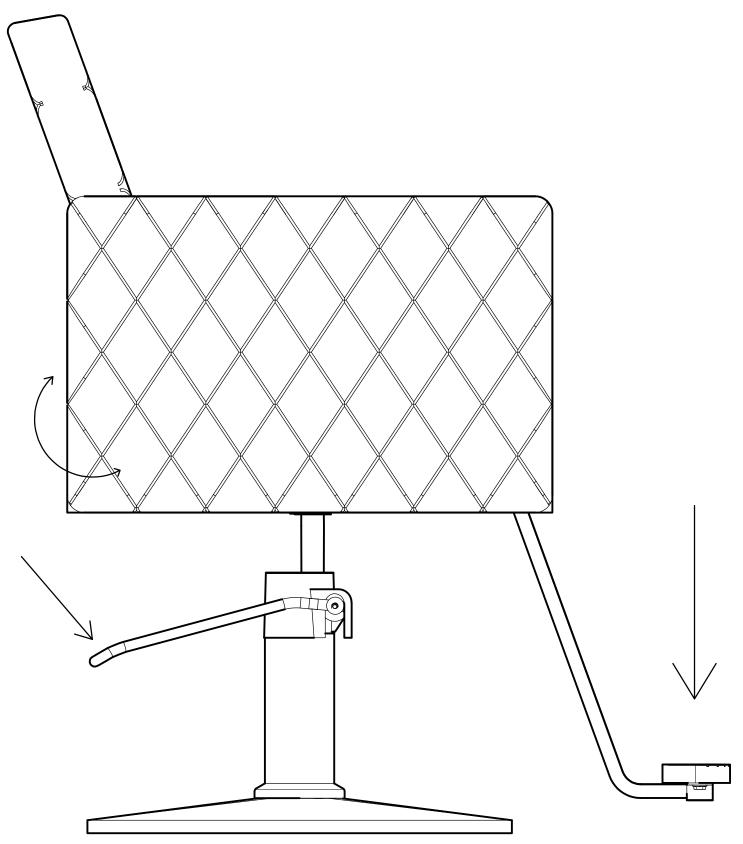

Model: SC2002-W

visit our website: www.omysalon.com

For missing parts or questions: email us at support@omysalon.com

105° angle code

M8x50

Plastic gasket  $\phi 8x\phi 22x1.5$ 

Repeatedly stepping down

Repeatedly press and apply downward force

## Warm Tips

- 1. When assembling the foot pedal, please pay attention to the direction. The curved part of the foot pedal should be downward. If you have to pull up pedal instead of step down to raise chair, that means you assemble it backwards.
- 2. Step down foot pedal to the bottom when lowering chair.
- 3.Step down foot pedal half way when raising chair. If you step it down to the bottom, the chair will not raise and you may mistakenly believe that the pump is defective.
- 4. We have video regarding to assembly and usage, please reach out to us via support@omysalon.com