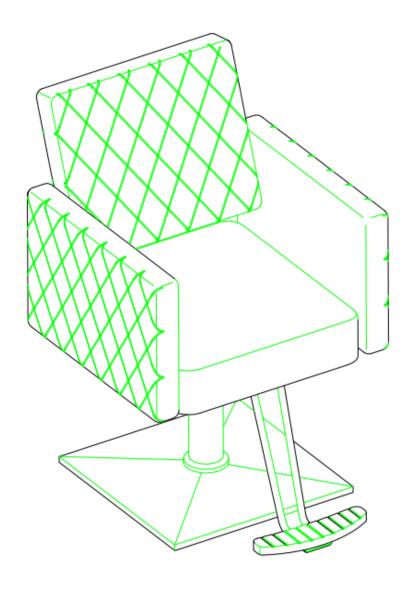

Model: SC2002-W

visit our website: www.omysalon.com

For missing parts or questions: email us at support@omysalon.com

105° angle code

M8x50

Plastic gasket  $\phi 8x\phi 22x1.5$ 

Repeatedly stepping down

Repeatedly press and apply downward force