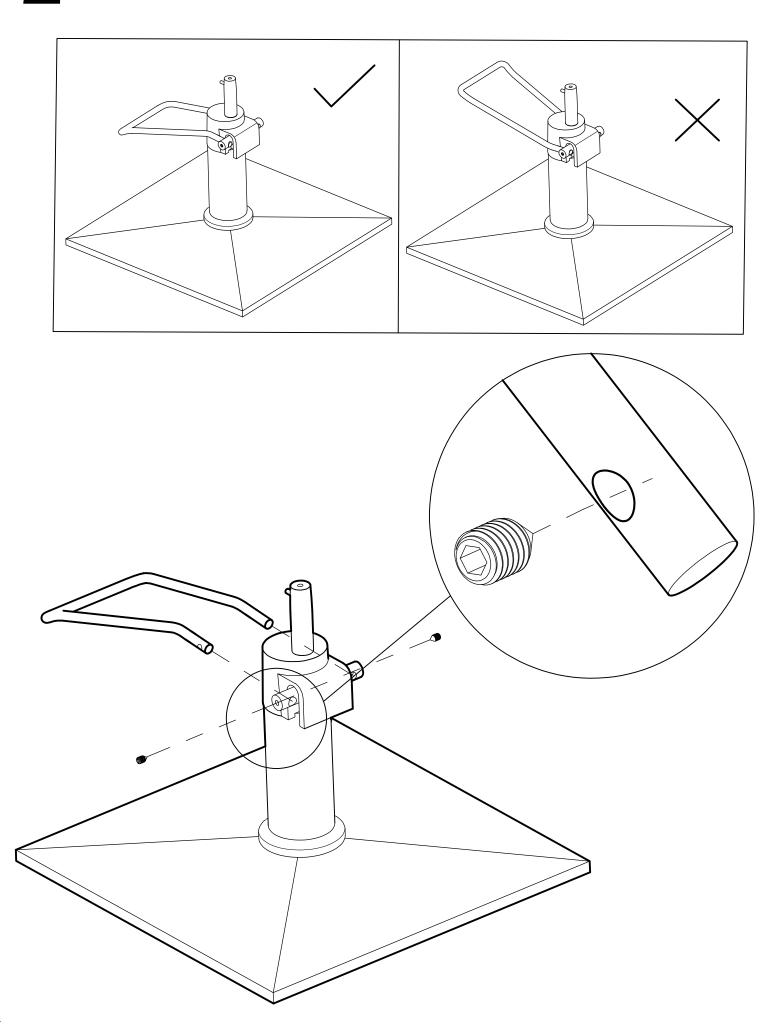

Model: SC2002-W

visit our website: www.omysalon.com

For missing parts or questions: email us at support@omysalon.com

105° angle code

M8x50

Plastic gasket  $\phi 8x\phi 22x1.5$ 

Repeatedly stepping down

Repeatedly press and apply downward force