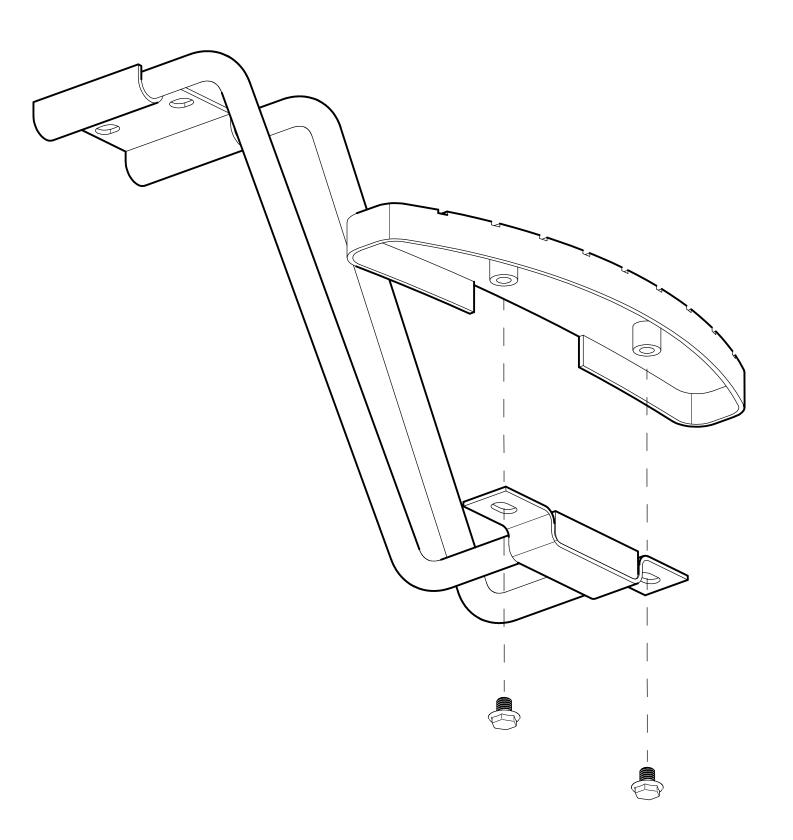

## Warm Tips

- 1. When assembling the foot pedal, please pay attention to the direction. The curved part of the foot pedal should be downward. If you have to pull up pedal instead of step down to raise chair, that means you assemble it backwards.
- 2. Step down foot pedal to the bottom when lowering chair.
- 3.Step down foot pedal half way when raising chair. If you step it down to the bottom, the chair will not raise and you may mistakenly believe that the pump is defective.
- 4. We have video regarding to assembly and usage, please reach out to us via support@omysalon.com