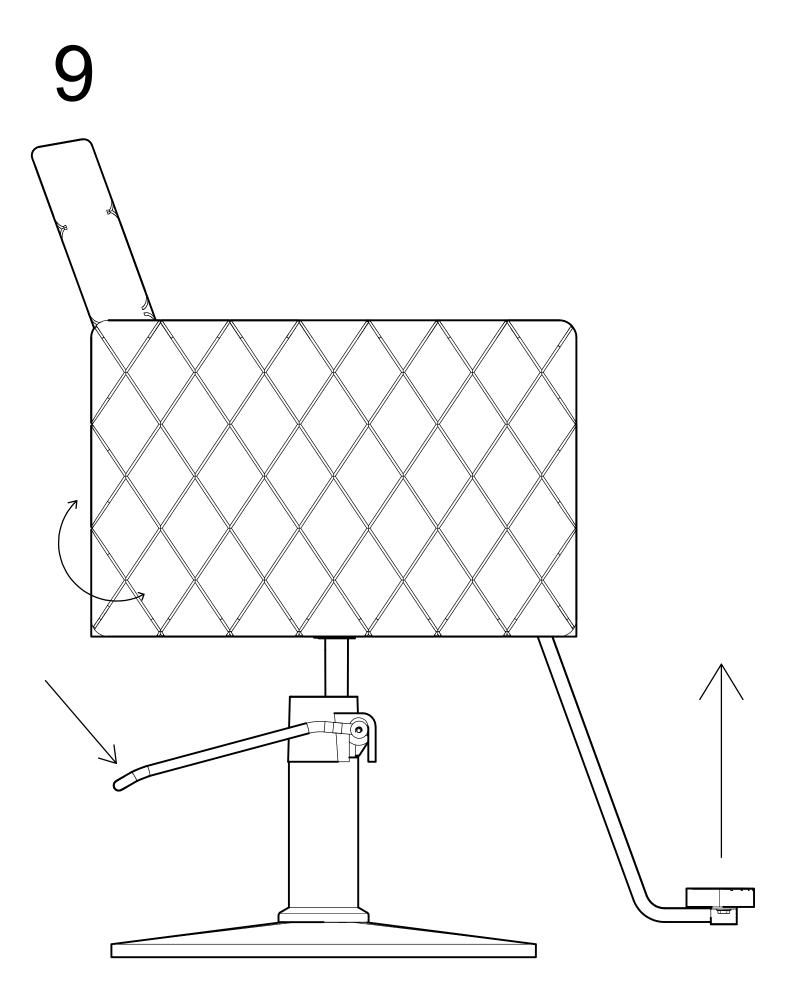

Model: SC2002-W

visit our website: www.omysalon.com

For missing parts or questions: email us at support@omysalon.com

105° angle code

M8x50

Plastic gasket  $\phi 8x\phi 22x1.5$ 

Repeatedly stepping down

Repeatedly press and apply downward force

## Warm Tips

- 1. When assembling the foot pedal, please pay attention to the direction. The curved part of the foot pedal should be downward. If you have to pull up pedal instead of step down to raise chair, that means you assemble it backwards.
- 2. Step down foot pedal to the bottom when lowering chair.
- 3.Step down foot pedal half way when raising chair. If you step it down to the bottom, the chair will not raise and you may mistakenly believe that the pump is defective.
- 4. We have video regarding to assembly and usage, please reach out to us via support@omysalon.com