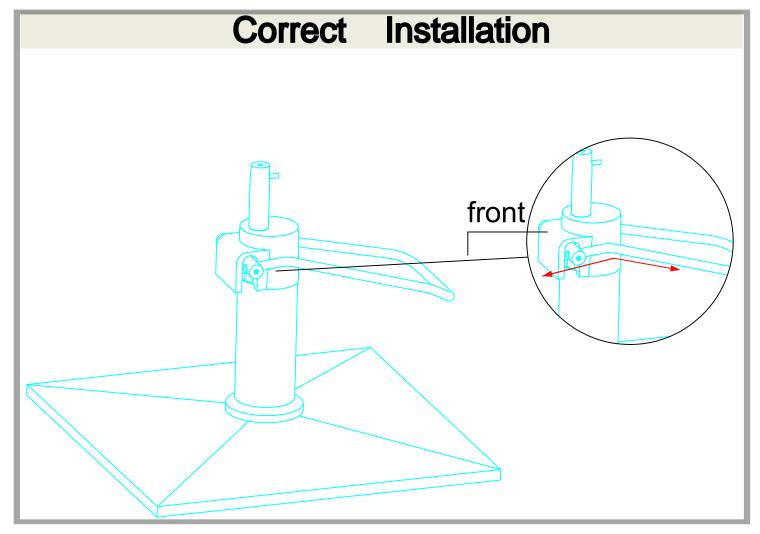

## Warm Tips

- 1. When assembling the foot pedal, please pay attention to the direction. The curved part of the foot pedal should be downward. If you have to pull up pedal instead of step down to raise chair, that means you assemble it backwards.
- 2. Step down foot pedal to the bottom when lowering chair.
- 3.Step down foot pedal half way when raising chair. If you step it down to the bottom, the chair will not raise and you may mistakenly believe that the pump is defective.
- 4. We have video regarding to assembly and usage, please reach out to us via support@omysalon.com