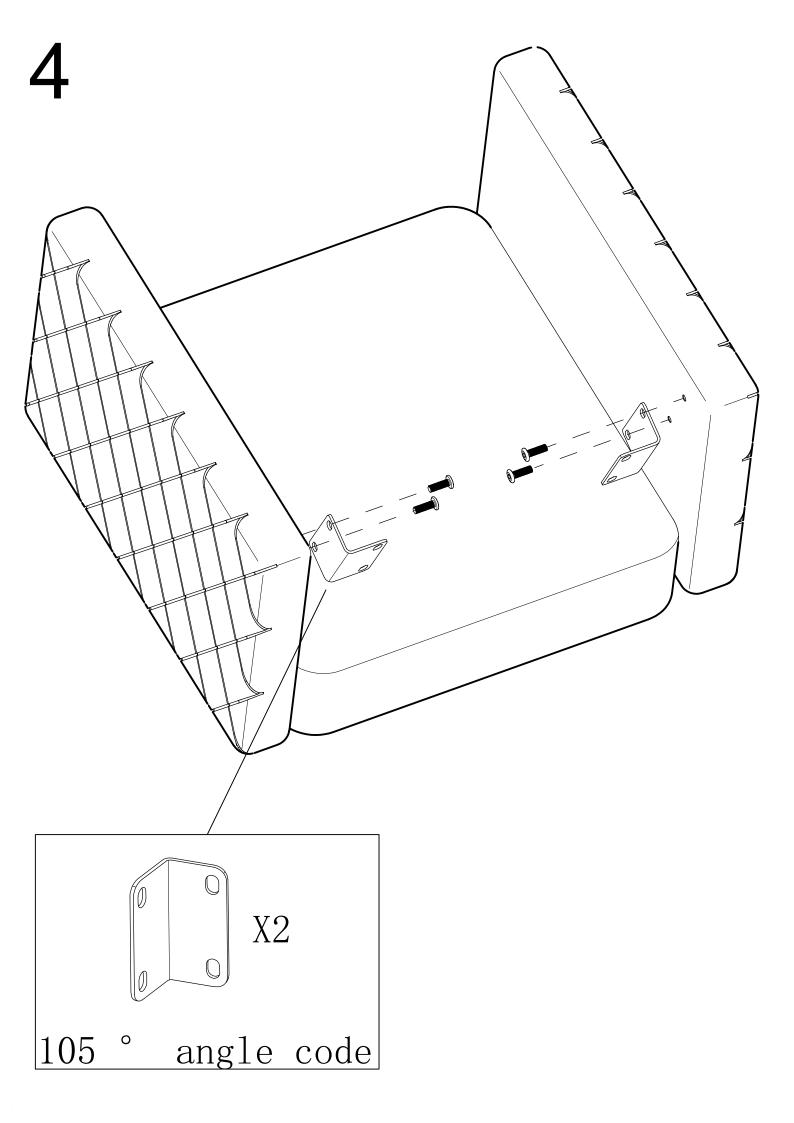

Model: SC2002-W

visit our website: www.omysalon.com

For missing parts or questions: email us at support@omysalon.com

105° angle code

M8x50

Plastic gasket  $\phi 8x\phi 22x1.5$ 

Repeatedly stepping down

Repeatedly press and apply downward force