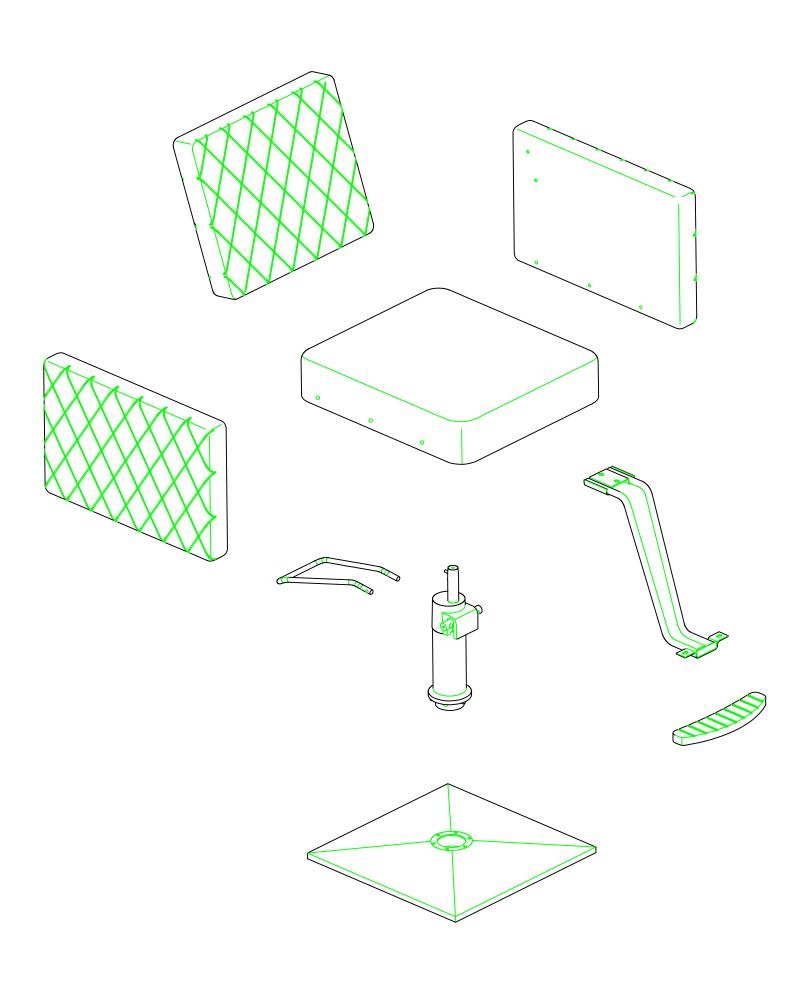

Model: SC2002-W

visit our website: www.omysalon.com

For missing parts or questions: email us at support@omysalon.com

105° angle code

M8x50

Plastic gasket  $\phi 8x\phi 22x1.5$ 

Repeatedly stepping down

Repeatedly press and apply downward force