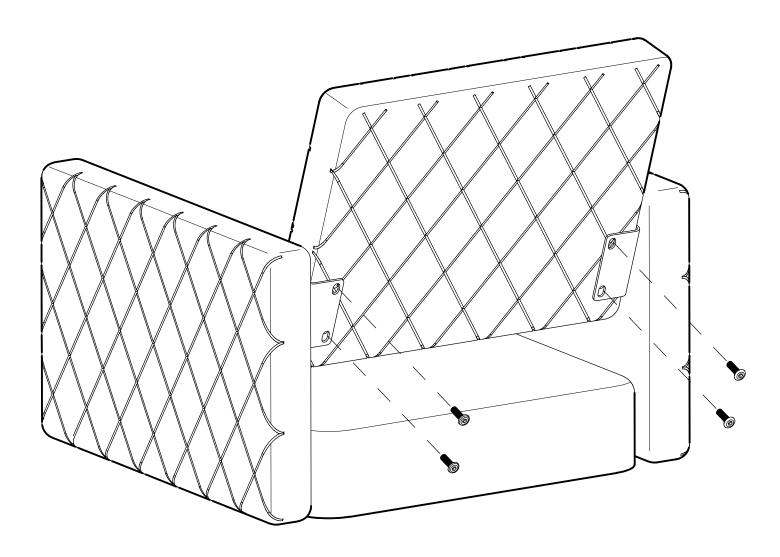

Model: SC2002-W

visit our website: www.omysalon.com

For missing parts or questions: email us at support@omysalon.com

105° angle code

M8x50

Plastic gasket  $\phi 8x\phi 22x1.5$ 

Repeatedly stepping down

Repeatedly press and apply downward force