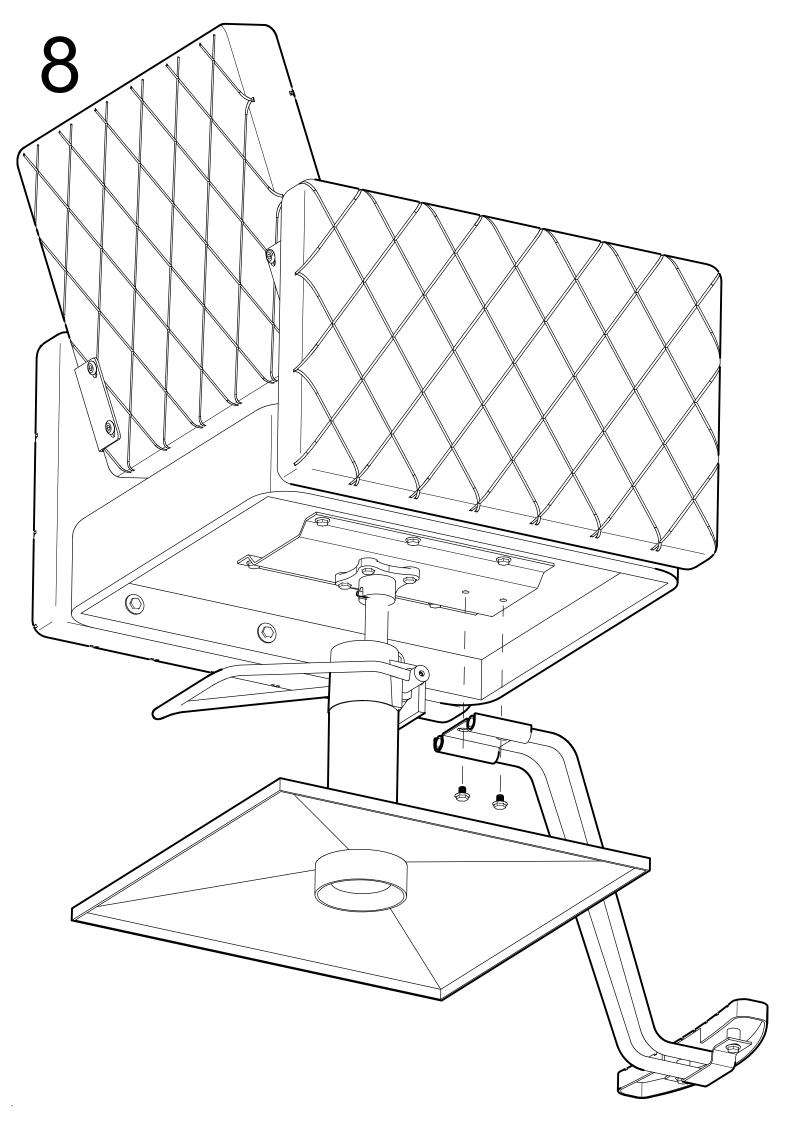

Model: SC2002-W

visit our website: www.omysalon.com

For missing parts or questions: email us at support@omysalon.com

105° angle code

M8x50

Plastic gasket  $\phi 8x\phi 22x1.5$ 

Repeatedly stepping down

Repeatedly press and apply downward force

## Warm Tips

- 1. When assembling the foot pedal, please pay attention to the direction. The curved part of the foot pedal should be downward. If you have to pull up pedal instead of step down to raise chair, that means you assemble it backwards.
- 2. Step down foot pedal to the bottom when lowering chair.
- 3.Step down foot pedal half way when raising chair. If you step it down to the bottom, the chair will not raise and you may mistakenly believe that the pump is defective.
- 4. We have video regarding to assembly and usage, please reach out to us via support@omysalon.com