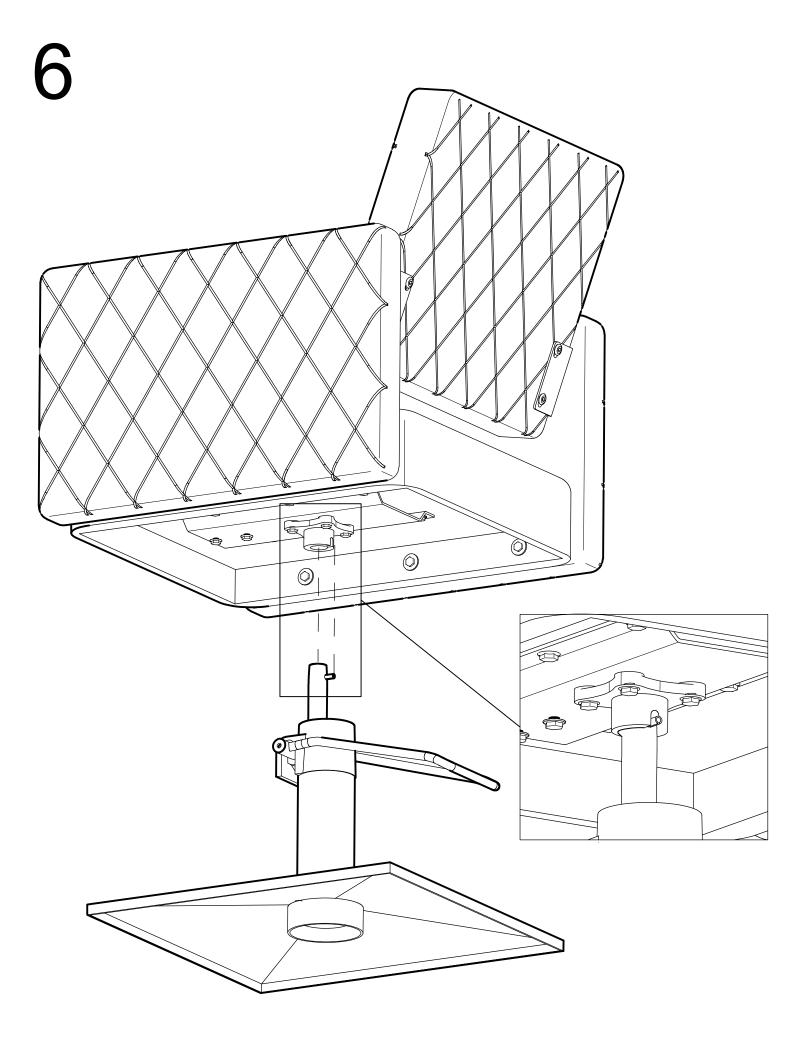

Model: SC2002-W

visit our website: www.omysalon.com

For missing parts or questions: email us at support@omysalon.com

105° angle code

M8x50

Plastic gasket  $\phi 8x\phi 22x1.5$ 

Repeatedly stepping down

Repeatedly press and apply downward force