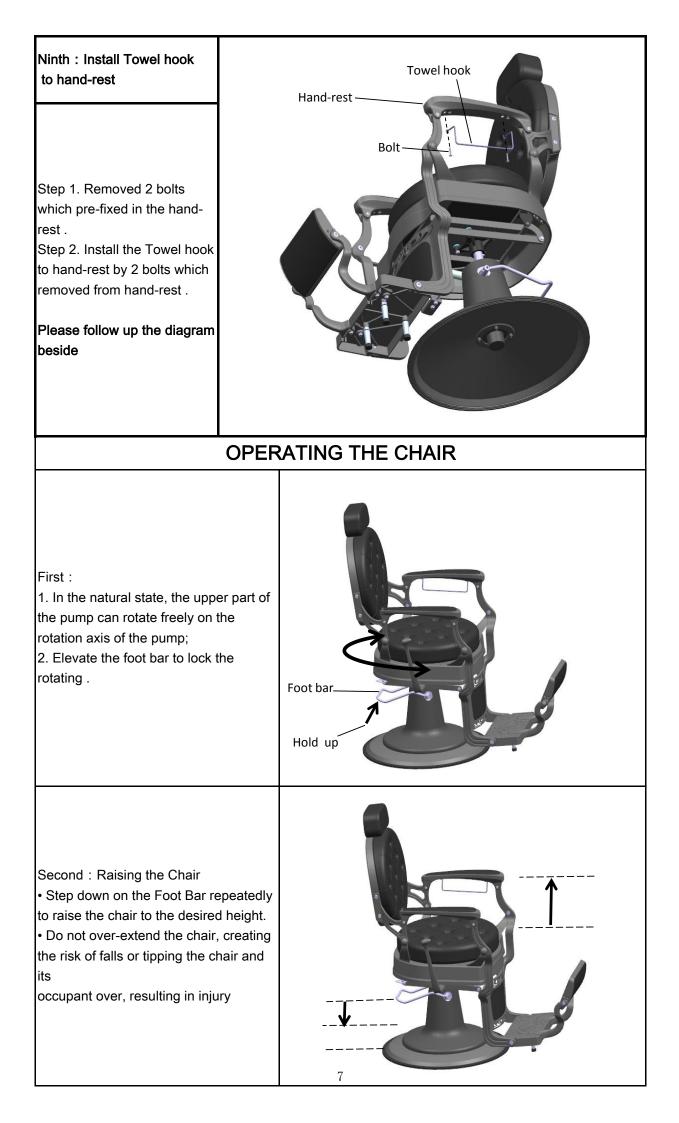

• Do not over-extend the chair, creating the risk of falls or tipping the

chair, and its occupant over, resulting in injury