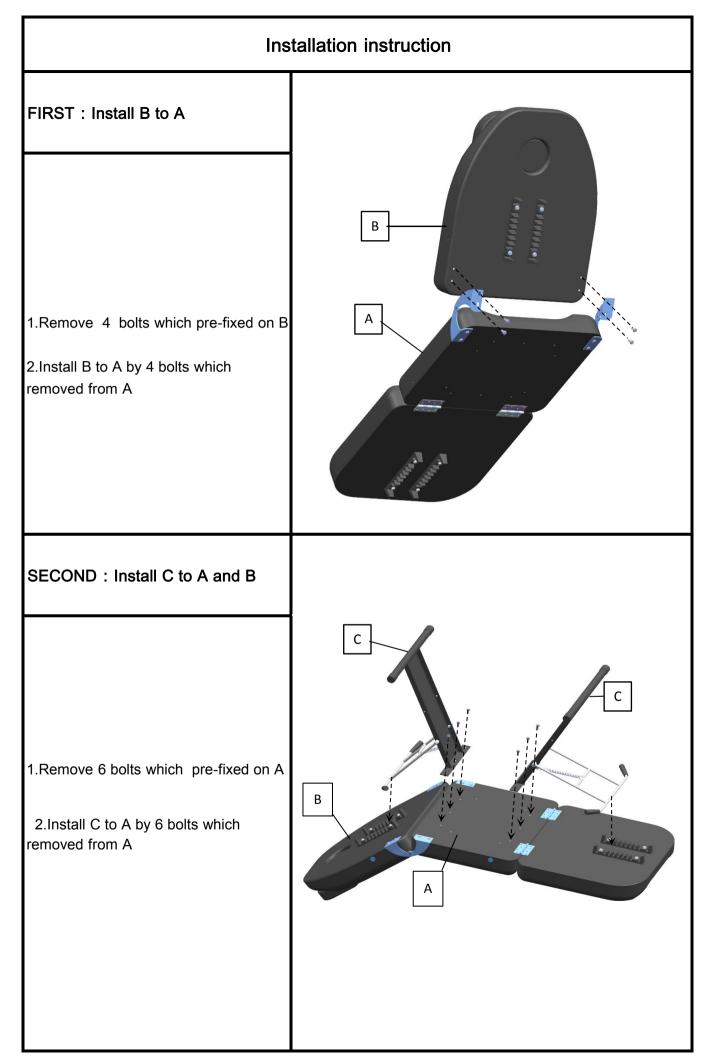

the bed, follow these precautions:       |
| Read all of these instructions before installing and using your salon bed.                |
| It is helpful to have 2 people install and turn the bed upright after installing.         |
| Do not over-extend the bed and the weight of person should not exceed 150KG, creating the |
| risk of falls or tipping the bed, and its occupant over, resulting in injury              |
| OTHER ITEMS YOU WILL NEED (not included)                                                  |
| •Hand Tools:Wrench                                                                        |
| Sturdy box                                                                                |

۸

## ATTENTION! PLEASE READ THESE INSTRUCTIONS BEFORE USING THIS DEVICE

## PARTS & FEATURES