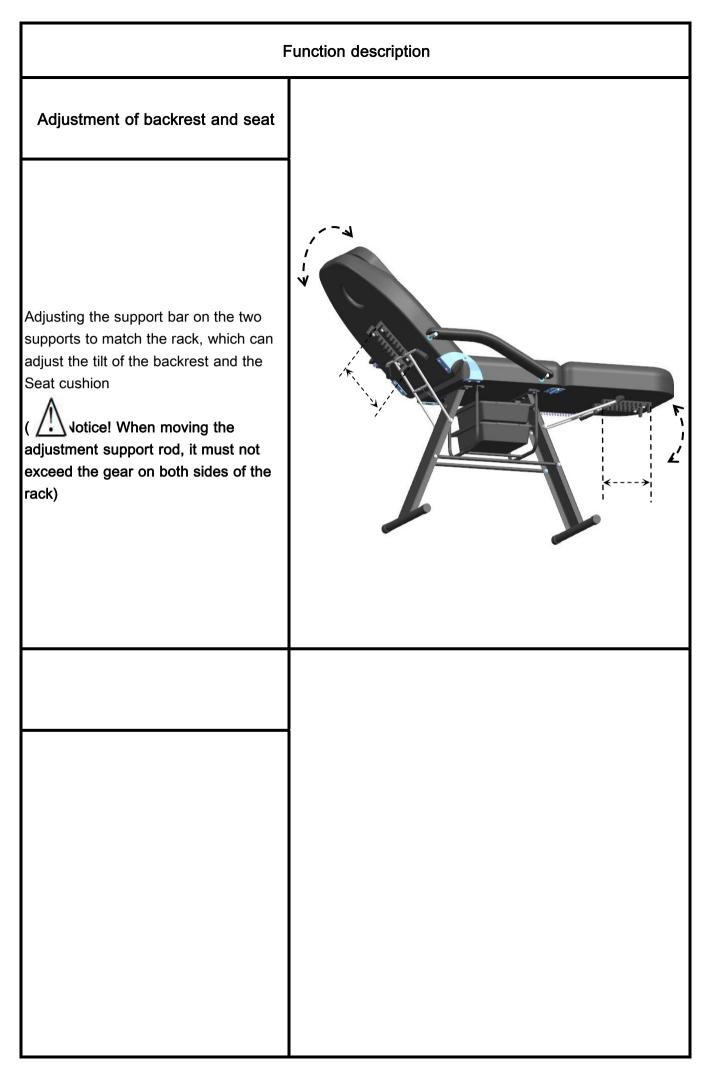

ed, follow these precautions:       |
| Read all of these instructions before installing and using your salon bed.                |
| It is helpful to have 2 people install and turn the bed upright after installing.         |
| Do not over-extend the bed and the weight of person should not exceed 150KG, creating the |
| risk of falls or tipping the bed, and its occupant over, resulting in injury              |
| OTHER ITEMS YOU WILL NEED (not included)                                                  |
| •Hand Tools:Wrench                                                                        |
| Sturdy box                                                                                |

۸

## ATTENTION! PLEASE READ THESE INSTRUCTIONS BEFORE USING THIS DEVICE

## PARTS & FEATURES