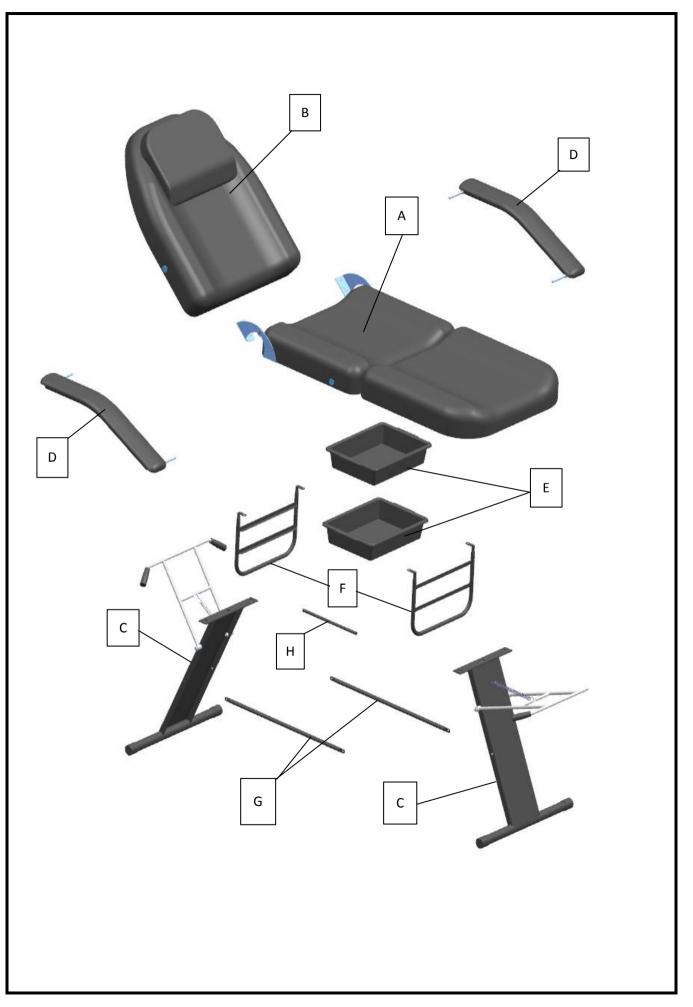

ng the bed, follow these precautions:       |
| Read all of these instructions before installing and using your salon bed.                |
| It is helpful to have 2 people install and turn the bed upright after installing.         |
| Do not over-extend the bed and the weight of person should not exceed 150KG, creating the |
| risk of falls or tipping the bed, and its occupant over, resulting in injury              |
| OTHER ITEMS YOU WILL NEED (not included)                                                  |
| •Hand Tools:Wrench                                                                        |
| Sturdy box                                                                                |

۸

## ATTENTION! PLEASE READ THESE INSTRUCTIONS BEFORE USING THIS DEVICE

## PARTS & FEATURES