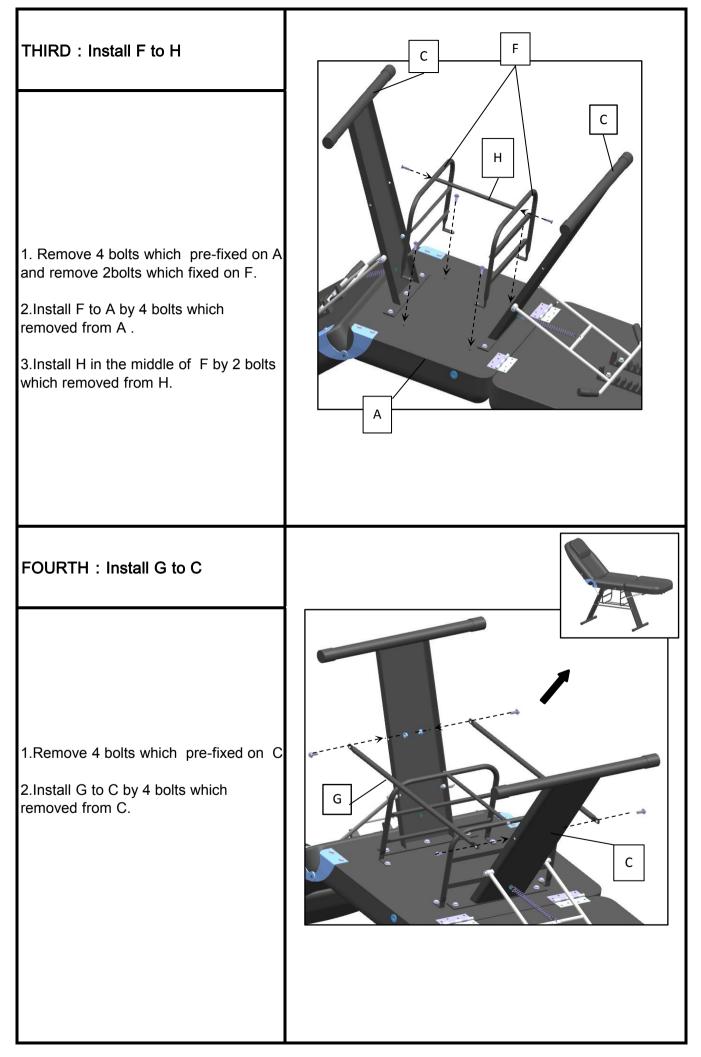

he bed, follow these precautions:       |
| Read all of these instructions before installing and using your salon bed.                |
| It is helpful to have 2 people install and turn the bed upright after installing.         |
| Do not over-extend the bed and the weight of person should not exceed 150KG, creating the |
| risk of falls or tipping the bed, and its occupant over, resulting in injury              |
| OTHER ITEMS YOU WILL NEED (not included)                                                  |
| •Hand Tools:Wrench                                                                        |
| Sturdy box                                                                                |

۸

## ATTENTION! PLEASE READ THESE INSTRUCTIONS BEFORE USING THIS DEVICE

## PARTS & FEATURES