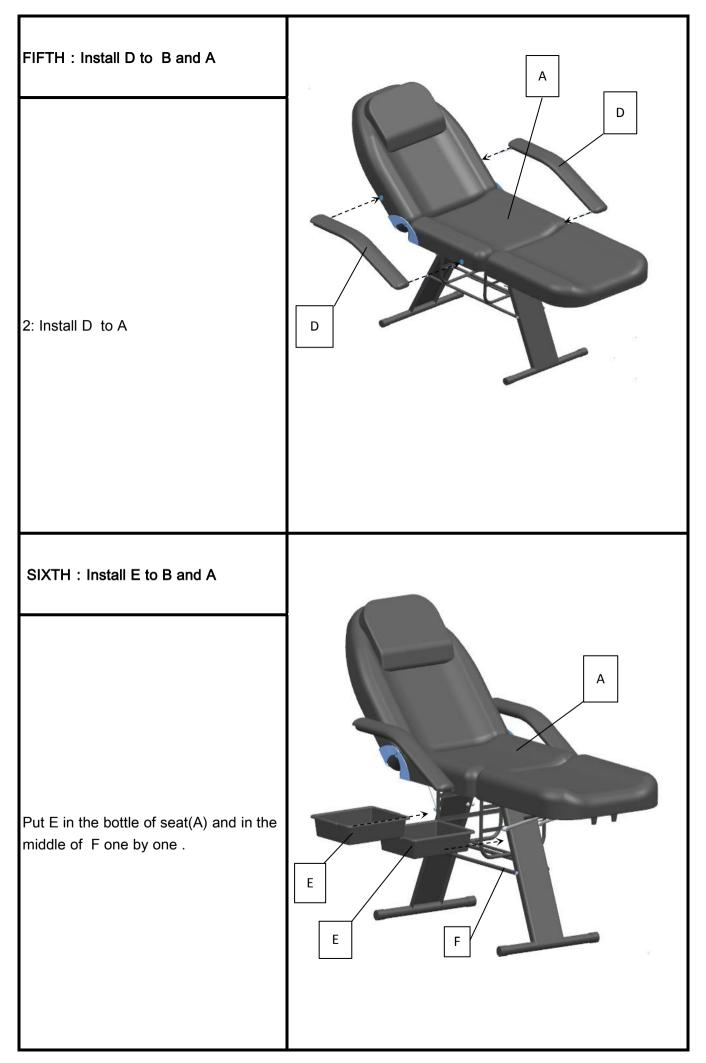

bed, follow these precautions:       |
| Read all of these instructions before installing and using your salon bed.                |
| It is helpful to have 2 people install and turn the bed upright after installing.         |
| Do not over-extend the bed and the weight of person should not exceed 150KG, creating the |
| risk of falls or tipping the bed, and its occupant over, resulting in injury              |
| OTHER ITEMS YOU WILL NEED (not included)                                                  |
| •Hand Tools:Wrench                                                                        |
| Sturdy box                                                                                |

۸

## ATTENTION! PLEASE READ THESE INSTRUCTIONS BEFORE USING THIS DEVICE

## PARTS & FEATURES