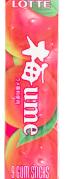

#### Lotte Ume

No. of chews until soft: 17 chews
Time until flavor loss: 106 seconds
Initial flavor: 7 out of 10
Bubble-ability: 5 out of 10
Mouthfeel: 7 out of 10
Notes: tastes like pink