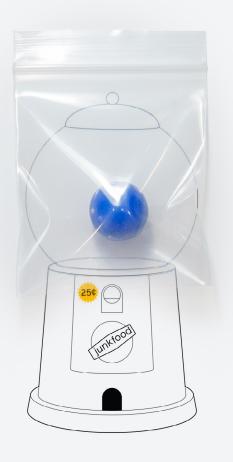

### junkfood Bubble Gum

No. of chews until soft:

Time until flavor loss:

Initial flavor:

Bubble-ability:

Mouthfeel:

Notes:

by bennet tadashi adamson anna purna kambhampaty