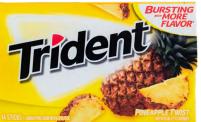

# Trident Pineapple Twist

No. of chews until soft:

Time until flavor loss:

83 seconds
Initial flavor:

7 out of 10
Bubble-ability:

3 out of 10
Mouthfeel:

6 out of 10
Notes:

smooth, mild