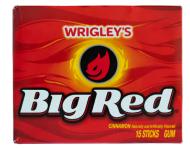

## Big Red Cinnamon

No. of chews until soft:

Time until flavor loss:

Initial flavor:

Bubble-ability:

Mouthfeel:

Notes:

12 chews

102 seconds

1 out of 10

2 out of 10