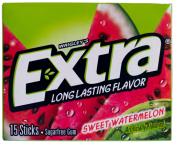

# **Extra**Sweet Watermelon

No. of chews until soft:

Time until flavor loss:

95 seconds

Initial flavor:

7 out of 10

Bubble-ability:

2 out of 10

Mouthfeel:

6 out of 10

Notes:

doesn't live up