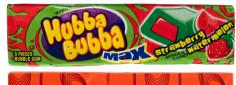

### Hubba Bubba Max Strawberry Watermelon

No. of chews until soft:

Time until flavor loss:

153 seconds
Initial flavor:

10 out of 10
Bubble-ability:

10 out of 10
Mouthfeel:

8 out of 10
Notes:

delightful