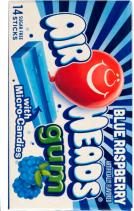

## Airheads Blue Raspberry

No. of chews until soft:

Time until flavor loss:

75 seconds
Initial flavor:

5 out of 10
Bubble-ability:

2 out of 10
Mouthfeel:

4 out of 10

Notes: punchy, burning